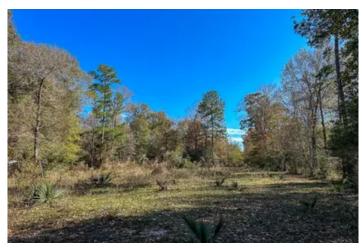

#### **PROPERTY DESCRIPTION**

Rare Address! "Possum Walk Road" a/k/a FM 1374 or the Old Huntsville/Montgomery Rd. Low traffic, non-thru, road. High and dry native woods over loamy type soils. Large pines and hardwoods. Perfect homesite with good access. Near Sam Houston National Forest! Eclectic one bedroom cabin with A/C. Porches, storage, water well, electricity, outdoor bath with shower and composting toilet. Great for camping or use while building a new home. If any minerals are available, seller will convey! Unrestricted! Trails!