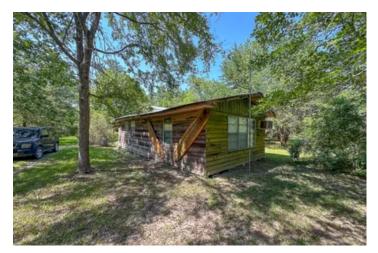

#### **PROPERTY DESCRIPTION**

Rare Address! "Possum Walk Road" a/k/a FM 1374 or the Old Huntsville/Montgomery Rd. Low traffic, non-thru, road. High and dry native woods over loamy type soils. Large pines and hardwoods. Perfect homesite with good access. Near Sam Houston National Forest! Eclectic one bedroom cabin with A/C. Porches, storage, water well, electricity, outdoor bath with shower and composting toilet. Great for camping or use while building a new home. If any minerals are available, seller will convey! Unrestricted! Trails!