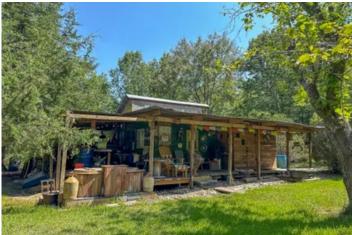

#### **PROPERTY DESCRIPTION**

Rare Address! "Possum Walk Road" a/k/a FM 1374 or the Old Huntsville/Montgomery Rd. Low traffic, non-thru, road. High and dry native woods over loamy type soils. Large pines and hardwoods. Perfect homesite with good access. Near Sam Houston National Forest! Eclectic one bedroom cabin with A/C. Porches, storage, water well, electricity, outdoor bath with shower and composting toilet. Great for camping or use while building a new home. If any minerals are available, seller will convey! Unrestricted! Trails!