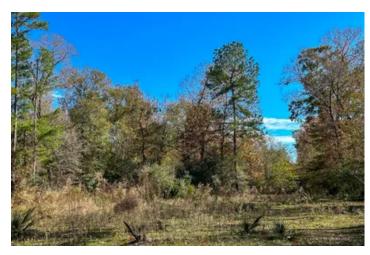

#### **PROPERTY DESCRIPTION**

Rare Address! "Possum Walk Road" a/k/a FM 1374 or the Old Huntsville/Montgomery Rd. Low traffic, non-thru, road. High and dry native woods over loamy type soils. Large pines and hardwoods. Perfect homesite with good access. Near Sam Houston National Forest! Eclectic one bedroom cabin with A/C. Porches, storage, water well, electricity, outdoor bath with shower and composting toilet. Great for camping or use while building a new home. If any minerals are available, seller will convey! Unrestricted! Trails!