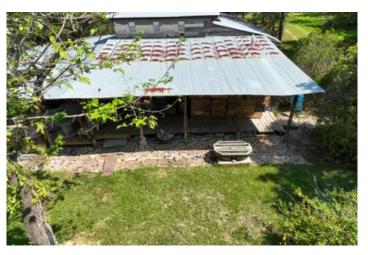

#### **PROPERTY DESCRIPTION**

Rare Address! "Possum Walk Road" a/k/a FM 1374 or the Old Huntsville/Montgomery Rd. Low traffic, non-thru, road. High and dry native woods over loamy type soils. Large pines and hardwoods. Perfect homesite with good access. Near Sam Houston National Forest! Eclectic one bedroom cabin with A/C. Porches, storage, water well, electricity, outdoor bath with shower and composting toilet. Great for camping or use while building a new home. If any minerals are available, seller will convey! Unrestricted! Trails!