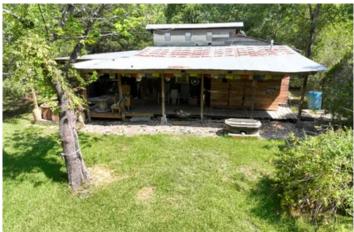

#### **PROPERTY DESCRIPTION**

Rare Address! "Possum Walk Road" a/k/a FM 1374 or the Old Huntsville/Montgomery Rd. Low traffic, non-thru, road. High and dry native woods over loamy type soils. Large pines and hardwoods. Perfect homesite with good access. Near Sam Houston National Forest! Eclectic one bedroom cabin with A/C. Porches, storage, water well, electricity, outdoor bath with shower and composting toilet. Great for camping or use while building a new home. If any minerals are available, seller will convey! Unrestricted! Trails!