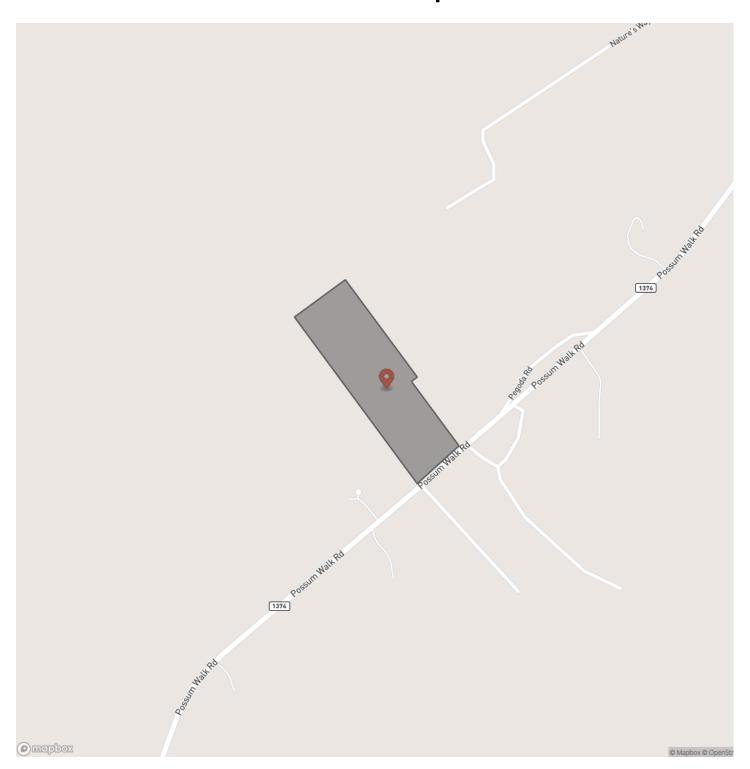

e

30.6198395487 / -95.617286254

Taxes (Annually)

347

Acreage

28

Price

\$727,860

**Property Website** 

https://homelandprop.com/property/28-acres-fm-1374-walker-texas/74279/









#### **PROPERTY DESCRIPTION**

Rare Address! "Possum Walk Road" a/k/a FM 1374 or the Old Huntsville/Montgomery Rd. Low traffic, non-thru, road. High and dry native woods over loamy type soils. Large pines and hardwoods. Perfect homesite with good access. Near Sam Houston National Forest! Eclectic one bedroom cabin with A/C. Porches, storage, water well, electricity, outdoor bath with shower and composting toilet. Great for camping or use while building a new home. If any minerals are available, seller will convey! Unrestricted! Trails!

Property being sold "as-is."

















## **Locator Map**





### **Locator Map**





## **Satellite Map**





# LISTING REPRESENTATIVE For more information contact:



**Representative**James "JP" Prichard

Mobile

(936) 661-8766

Email

jpprichard@homelandprop.com

**Address** 

1600 Normal Park Dr

City / State / Zip

Huntsville, TX 77340

| <u>NOTES</u> |  |  |
|--------------|--|--|
|              |  |  |
|              |  |  |
|              |  |  |
|              |  |  |
|              |  |  |
|              |  |  |
|              |  |  |
|              |  |  |
|              |  |  |
|              |  |  |
|              |  |  |
|              |  |  |
|              |  |  |
|              |  |  |
|              |  |  |
|              |  |  |
|              |  |  |
|              |  |  |



| <u>NOTES</u> |  |
|--------------|--|
|