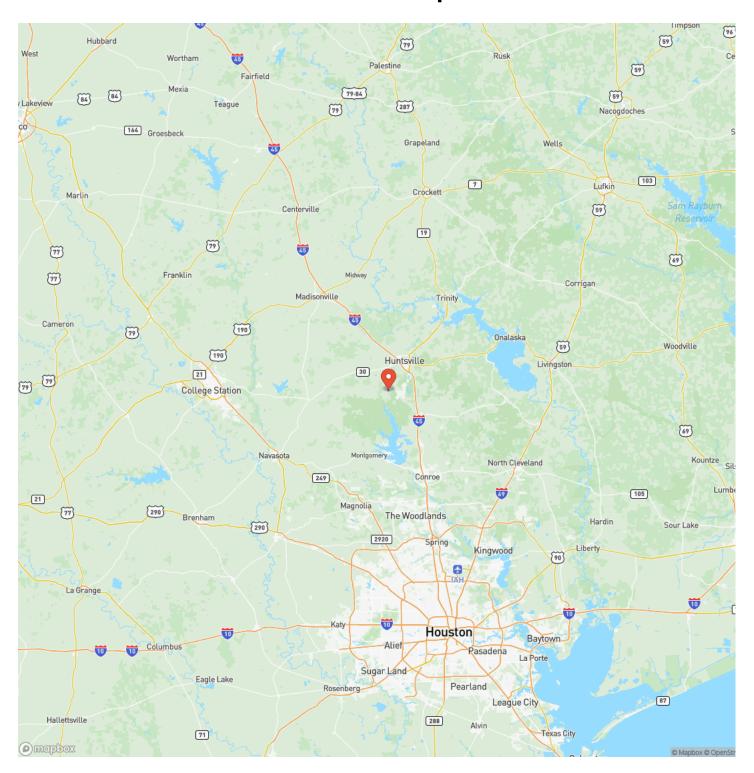

7286254

Taxes (Annually)

347

Acreage

28

Price

\$727,860

**Property Website** 

https://homelandprop.com/property/28-acres-fm-1374-walker-texas/74279/









#### **PROPERTY DESCRIPTION**

Rare Address! "Possum Walk Road" a/k/a FM 1374 or the Old Huntsville/Montgomery Rd. Low traffic, non-thru, road. High and dry native woods over loamy type soils. Large pines and hardwoods. Perfect homesite with good access. Near Sam Houston National Forest! Eclectic one bedroom cabin with A/C. Porches, storage, water well, electricity, outdoor bath with shower and composting toilet. Great for camping or use while building a new home. If any minerals are available, seller will convey! Unrestricted! Trails!

Property being sold "as-is."

















## **Locator Map**





### **Locator Map**





## **Satellite Map**





# LISTING REPRESENTATIVE For more information contact:



**Representative**James "JP" Prichard

Mobile

(936) 661-8766

Email

jpprichard@homelandprop.com

**Address** 

1600 Normal Park Dr

City / State / Zip

Huntsville, TX 77340

| <u>NOTES</u> |  |  |
|--------------|--|--|
|              |  |  |
|              |  |  |
|              |  |  |
|              |  |  |
|              |  |  |
|              |  |  |
|              |  |  |
|              |  |  |
|              |  |  |
|              |  |  |
|              |  |  |
|              |  |  |
|              |  |  |
|              |  |  |
|              |  |  |
|              |  |  |
|              |  |  |
|              |  |  |



| <u>NOTES</u> |  |
|--------------|--|
|              |  |
|