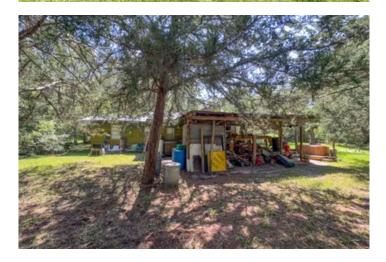

#### **PROPERTY DESCRIPTION**

Rare Address! "Possum Walk Road" a/k/a FM 1374 or the Old Huntsville/Montgomery Rd. Low traffic, non-thru, road. High and dry native woods over loamy type soils. Large pines and hardwoods. Perfect homesite with good access. Near Sam Houston National Forest! Eclectic one bedroom cabin with A/C. Porches, storage, water well, electricity, outdoor bath with shower and composting toilet. Great for camping or use while building a new home. If any minerals are available, seller will convey! Unrestricted! Trails!