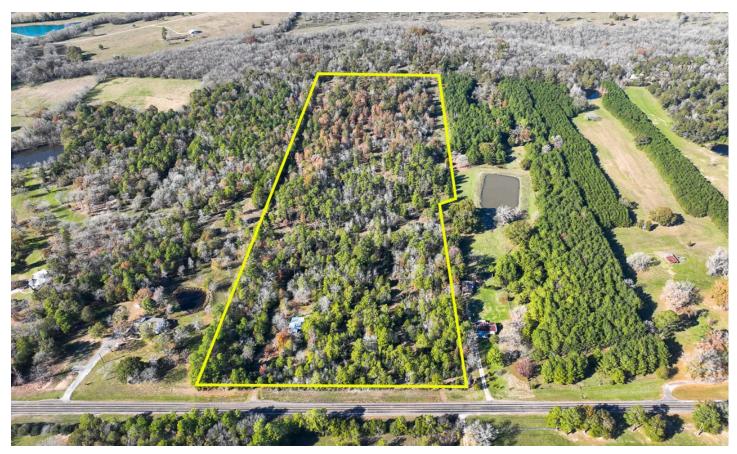

#### **PROPERTY DESCRIPTION**

Rare Address! "Possum Walk Road" a/k/a FM 1374 or the Old Huntsville/Montgomery Rd. Low traffic, non-thru, road. High and dry native woods over loamy type soils. Large pines and hardwoods. Perfect homesite with good access. Near Sam Houston National Forest! Eclectic one bedroom cabin with A/C. Porches, storage, water well, electricity, outdoor bath with shower and composting toilet. Great for camping or use while building a new home. If any minerals are available, seller will convey! Unrestricted! Trails!

## **Locator Map**

## **Satellite Map**