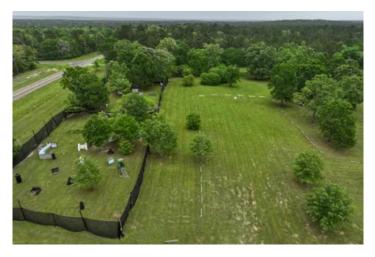

Currently, the property includes an 1,200 sq ft shop/ poll barn previously used for a paintball business, along with a full paintball course – offering potential for commercial use or creative repurposing. With no restrictions, your possibilities are wide open.

Key Features:

- 14.5 unrestricted acres
- Paved FM road frontage
- Level, high and dry topography
- Two ponds
- Scattered hardwood trees
- Fully fenced
- Multiple potential homesites
- •1200 sq ft shop/poll barn & full paintball course
- Great for livestock, recreation, or residential use