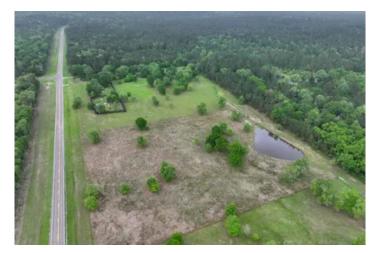

The land is fully fenced and dotted with stunning scattered hardwoods, creating a picturesque setting. Two ponds add to the charm and provide water for animals or recreation. Whether you're looking to build your dream home, establish a homestead, or start a small farm or ranch, this property is ready for your vision.

Key Features:

- 14.5 unrestricted acres
- Paved FM road frontage
- Level, high and dry topography
- Two ponds
- Scattered hardwood trees
- Fully fenced
- Multiple potential homesites
- •1200 sq ft shop/poll barn & full paintball course
- Great for livestock, recreation, or residential use