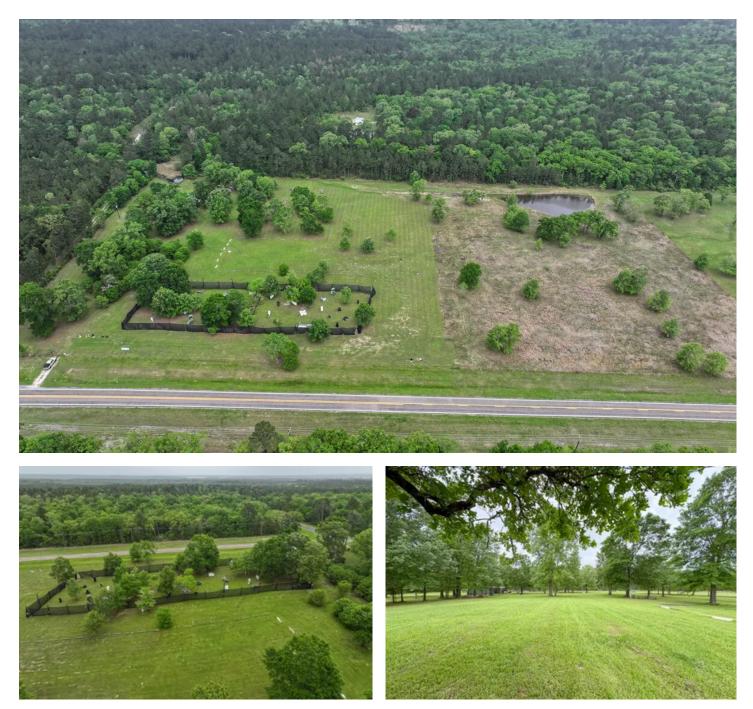

### **PROPERTY DESCRIPTION**

14.5 Acres in Huntsville, TX – Unrestricted Land with Ponds, Trees, and Endless Potential

This beautiful 14.5-acre property in Huntsville, Texas offers the perfect blend of peace, privacy, and opportunity. Located on a paved FM road with excellent road frontage, this high and dry land features level topography, making it ideal for multiple homesites or future development.

The land is fully fenced and dotted with stunning scattered hardwoods, creating a picturesque setting. Two ponds add to the charm and provide water for animals or recreation. Whether you're looking to build your dream home, establish a homestead, or start a small farm or ranch, this property is ready for your vision.

Currently, the property includes an 1,200 sq ft shop/ poll barn previously used for a paintball business, along with a full paintball course – offering potential for commercial use or creative repurposing. With no restrictions, your possibilities are wide open.

Key Features:

- 14.5 unrestricted acres
- Paved FM road frontage
- Level, high and dry topography
- Two ponds
- Scattered hardwood trees
- Fully fenced
- Multiple potential homesites
- •1200 sq ft shop/poll barn & full paintball course
- Great for livestock, recreation, or residential use