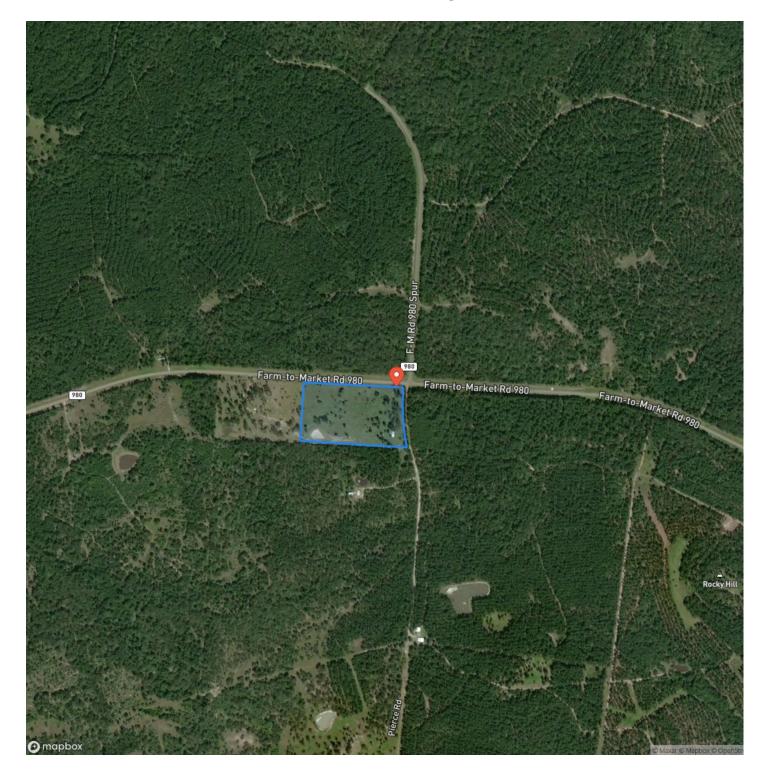

r big ideas—this property is ready to accommodate it all. Don't miss your chance to own a versatile slice of East Texas just minutes from Lake Livingston and the Sam Houston National Forest.

Key Features:

- 14.5 unrestricted acres
- Paved FM road frontage
- Level, high and dry topography
- Two ponds
- Scattered hardwood trees
- Fully fenced
- Multiple potential homesites
- •1200 sq ft shop/poll barn & full paintball course
- Great for livestock, recreation, or residential use

Schedule your showing today and come see all the possibilities this land has to offer!

Utilities: Electric available

Utility Providers: Sam Houston Electric Cooperative



**MORE INFO ONLINE:** 





MORE INFO ONLINE:

## **Locator Map**









## **Locator Map**





## **MORE INFO ONLINE:**

# Satellite Map





**MORE INFO ONLINE:** 

#### LISTING REPRESENTATIVE For more information contact:



**Representative** Garet Aldridge

Mobile

(417) 793-6119

Email garet@homelandprop.com

Address 1600 Normal Park Dr

**City / State / Zip** Huntsville, TX 77340

## <u>NOTES</u>



**MORE INFO ONLINE:** 



<u>NOTES</u>

**MORE INFO ONLINE:** 

### **DISCLAIMERS**

Information in this brochure is provided solely for information purposes and does not constitute an offer to sell or advertise real estate outside the states in which broker or agent licensed. The information presented has been obtained from sources deemed to be reliable, but is not guaranteed or warranted by the agent, broker, or the sellers of these properties. This offering is subject to errors, omissions, prior sale, price change, corre