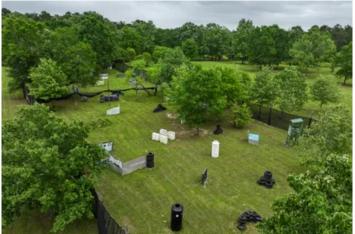

Currently, the property includes an 1,200 sq ft shop/ poll barn previously used for a paintball business, along with a full paintball course – offering potential for commercial use or creative repurposing. With no restrictions, your possibilities are wide open.

Key Features:

- 14.5 unrestricted acres
- Paved FM road frontage
- Level, high and dry topography
- Two ponds
- Scattered hardwood trees
- Fully fenced
- Multiple potential homesites
- •1200 sq ft shop/poll barn & full paintball course
- Great for livestock, recreation, or residential use