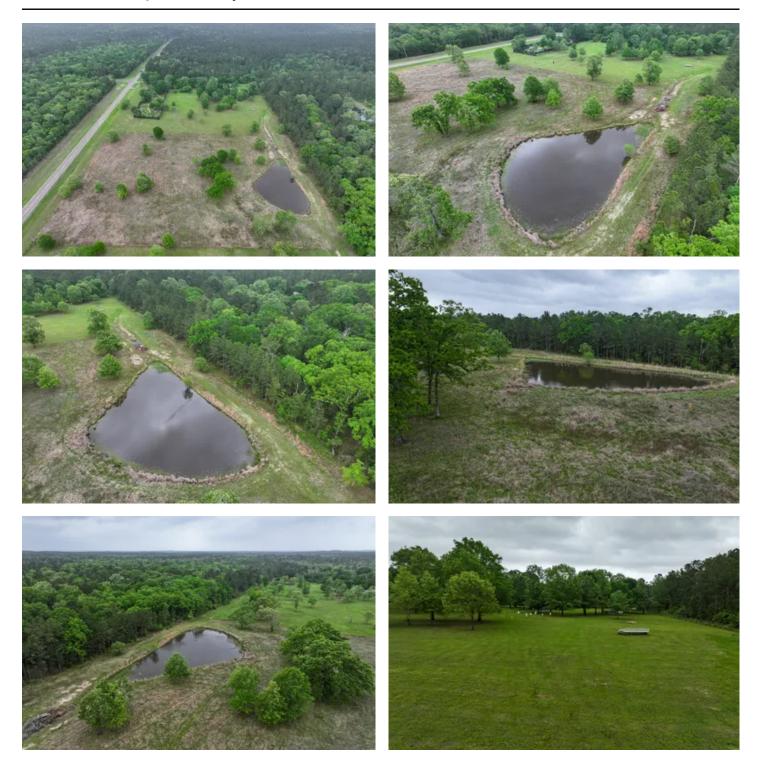

### **PROPERTY DESCRIPTION**

14.5 Acres in Huntsville, TX – Unrestricted Land with Ponds, Trees, and Endless Potential

This beautiful 14.5-acre property in Huntsville, Texas offers the perfect blend of peace, privacy, and opportunity. Located on a paved FM road with excellent road frontage, this high and dry land features level topography, making it ideal for multiple homesites or future development.

The land is fully fenced and dotted with stunning scattered hardwoods, creating a picturesque setting. Two ponds add to the charm and provide water for animals or recreation. Whether you're looking to build your dream home, establish a homestead, or start a small farm or ranch, this property is ready for your vision.

Currently, the property includes an 1,200 sq ft shop/ poll barn previously used for a paintball business, along with a full paintball course – offering potential for commercial use or creative repurposing. With no restrictions, your possibilities are wide open.

Key Features:

- 14.5 unrestricted acres
- Paved FM road frontage
- Level, high and dry topography
- Two ponds
- Scattered hardwood trees
- Fully fenced
- Multiple potential homesites
- •1200 sq ft shop/poll barn & full paintball course
- Great for livestock, recreation, or residential use