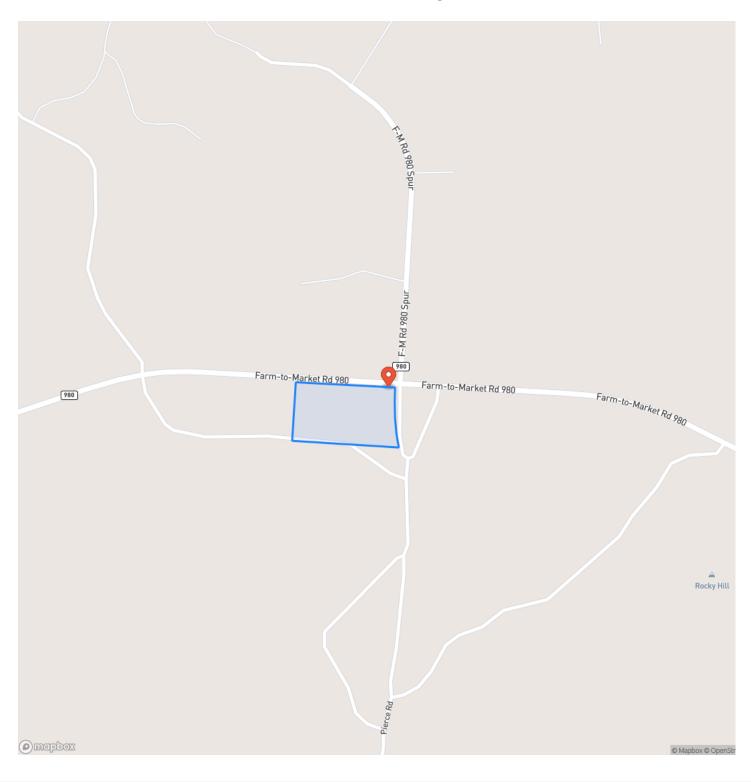

ctions, your possibilities are wide open.

Bring your animals, livestock, or big ideas—this property is ready to accommodate it all. Don't miss your chance to own a versatile slice of East Texas just minutes from Lake Livingston and the Sam Houston National Forest.

Key Features:

- 14.5 unrestricted acres
- Paved FM road frontage
- Level, high and dry topography
- Two ponds
- Scattered hardwood trees
- Fully fenced
- Multiple potential homesites
- •1200 sq ft shop/poll barn & full paintball course
- Great for livestock, recreation, or residential use

Schedule your showing today and come see all the possibilities this land has to offer!

Utilities: Electric available

Utility Providers: Sam Houston Electric Cooperative



**MORE INFO ONLINE:** 





MORE INFO ONLINE:

## **Locator Map**









## **Locator Map**





## **MORE INFO ONLINE:**

# Satellite Map





**MORE INFO ONLINE:** 

#### LISTING REPRESENTATIVE For more information contact:



**Representative** Garet Aldridge

Mobile

(417) 793-6119

Email garet@homelandprop.com

Address 1600 Normal Park Dr

**City / State / Zip** Huntsville, TX 77340

## <u>NOTES</u>



**MORE INFO ONLINE:** 



<u>NOTES</u>

**MORE INFO ONLINE:** 

### **DISCLAIMERS**

Information in this brochure is provided solely for information purposes and does not constitute an offer to sell or advertise real estate outside the states in which broker or agent licensed. The information presented has been obtained from sources deemed to be reliable, but is not guaranteed or warranted by the agent, broker, or the sellers of these properties. Thi