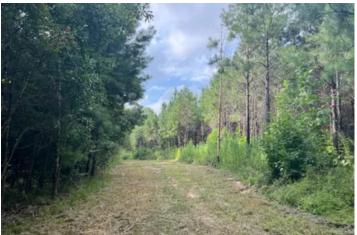

#### **PROPERTY DESCRIPTION**

This ±28 acre property in the G. W. Long School Zone near Skipperville has everything you need to build your dream home or use as a recreational retreat. The tract has frontage along paved County Road 65. Electricity has recently been run to the property. There is a newly installed entrance with a mulched home site and trails throughout. This tract has slightly rolling topography with approximately 12 year old pine plantations and a beautiful creek running through the property. This property is just a short 7 mile drive to Skipperville.