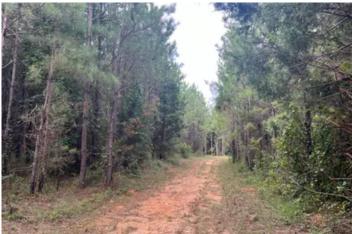

#### **PROPERTY DESCRIPTION**

This ±28 acre property in the G. W. Long School Zone near Skipperville has everything you need to build your dream home or use as a recreational retreat. The tract has frontage along paved County Road 65. Electricity has recently been run to the property. There is a newly installed entrance with a mulched home site and trails throughout. This tract has slightly rolling topography with approximately 12 year old pine plantations and a beautiful creek running through the property. This property is just a short 7 mile drive to Skipperville.