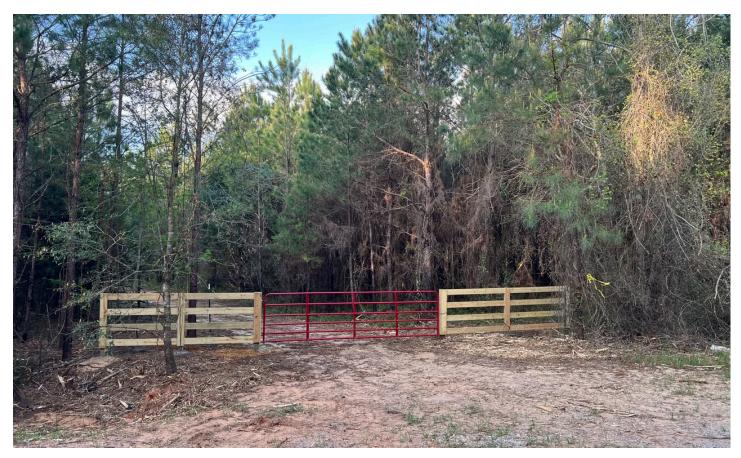

#### **PROPERTY DESCRIPTION**

This ±28 acre property in the G. W. Long School Zone near Skipperville has everything you need to build your dream home or use as a recreational retreat. The tract has frontage along paved County Road 65. Electricity has recently been run to the property. There is a newly installed entrance with a mulched home site and trails throughout. This tract has slightly rolling topography with approximately 12 year old pine plantations and a beautiful creek running through the property. This property is just a short 7 mile drive to Skipperville.