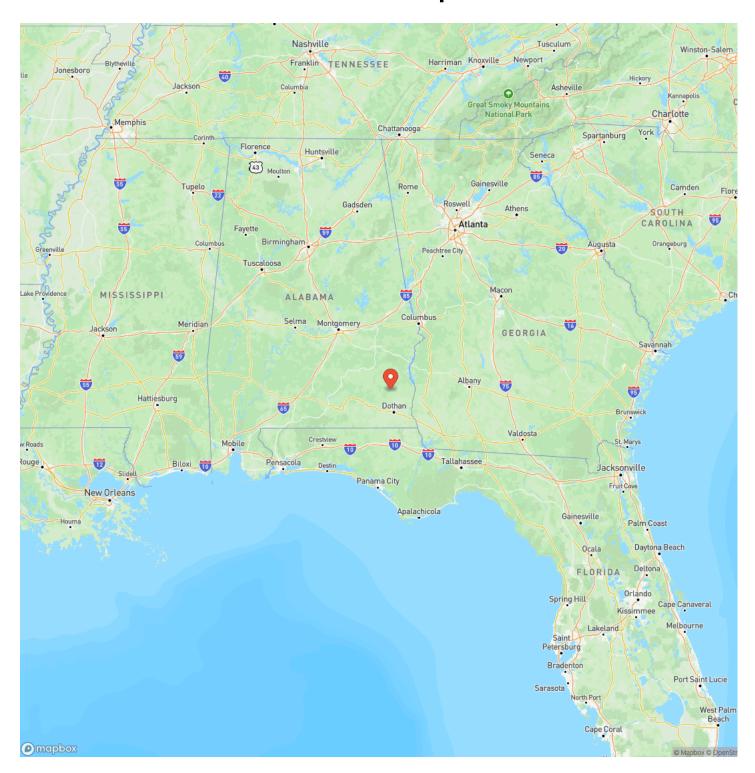

/ Longitude

31.535183 / -85.455531

Acreage

28

Price

\$160,000

### **Property Website**

https://farmandforestbrokers.com/property/skipperville-minifarm-tract-3-dale-alabama/70155/









#### **PROPERTY DESCRIPTION**

This ±28 acre property in the G. W. Long School Zone near Skipperville has everything you need to build your dream home or use as a recreational retreat. The tract has frontage along paved County Road 65. Electricity has recently been run to the property. There is a newly installed entrance with a mulched home site and trails throughout. This tract has slightly rolling topography with approximately 12 year old pine plantations and a beautiful creek running through the property. This property is just a short 7 mile drive to Skipperville.











## **Locator Map**





# **Locator Map**





# **Satellite Map**





# LISTING REPRESENTATIVE For more information contact:



**Representative**Calvin Perryman

Mobile

(334) 419-7277

Email

calvin@farmandforestbrokers.com

**Address** 

**City / State / Zip** Centreville, AL 35042

| NOTES |  |  |
|-------|--|--|
|       |  |  |
|       |  |  |
|       |  |  |
|       |  |  |
|       |  |  |
|       |  |  |
|       |  |  |
|       |  |  |
|       |  |  |
|       |  |  |
|       |  |  |
|       |  |  |
|       |  |  |
|       |  |  |



| <u>NOTES</u> |      |  |
|--------------|------|--|
|              |      |  |
|              |      |  |
|              |      |  |
|              |      |  |
|              |      |  |
|              |      |  |
|              |      |  |
|              |      |  |
|