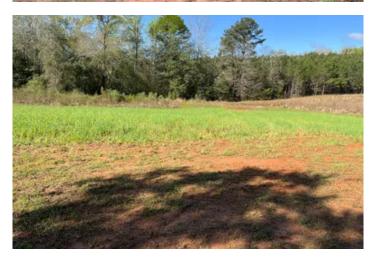

#### **PROPERTY DESCRIPTION**

This ±28 acre property in the G. W. Long School Zone near Skipperville has everything you need to build your dream home or use as a recreational retreat. The tract has frontage along paved County Road 65. Electricity has recently been run to the property. There is a newly installed entrance with a mulched home site and trails throughout. This tract has slightly rolling topography with approximately 12 year old pine plantations and a beautiful creek running through the property. This property is just a short 7 mile drive to Skipperville.