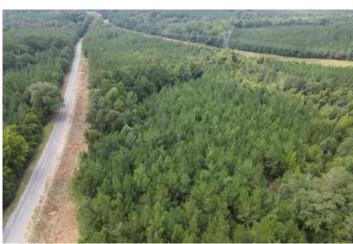

#### **PROPERTY DESCRIPTION**

This ±28 acre property in the G. W. Long School Zone near Skipperville has everything you need to build your dream home or use as a recreational retreat. The tract has frontage along paved County Road 65. Electricity has recently been run to the property. There is a newly installed entrance with a mulched home site and trails throughout. This tract has slightly rolling topography with approximately 12 year old pine plantations and a beautiful creek running through the property. This property is just a short 7 mile drive to Skipperville.