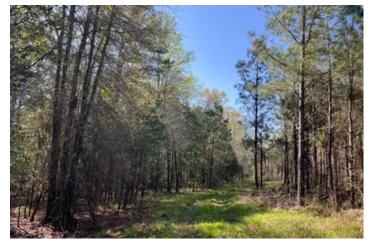

#### **PROPERTY DESCRIPTION**

This ±28 acre property in the G. W. Long School Zone near Skipperville has everything you need to build your dream home or use as a recreational retreat. The tract has frontage along paved County Road 65. Electricity has recently been run to the property. There is a newly installed entrance with a mulched home site and trails throughout. This tract has slightly rolling topography with approximately 12 year old pine plantations and a beautiful creek running through the property. This property is just a short 7 mile drive to Skipperville.