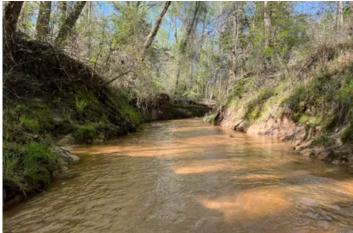

#### **PROPERTY DESCRIPTION**

This ±28 acre property in the G. W. Long School Zone near Skipperville has everything you need to build your dream home or use as a recreational retreat. The tract has frontage along paved County Road 65. Electricity has recently been run to the property. There is a newly installed entrance with a mulched home site and trails throughout. This tract has slightly rolling topography with approximately 12 year old pine plantations and a beautiful creek running through the property. This property is just a short 7 mile drive to Skipperville.