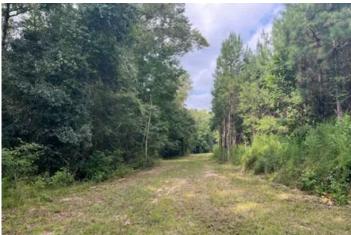

#### **PROPERTY DESCRIPTION**

This ±28 acre property in the G. W. Long School Zone near Skipperville has everything you need to build your dream home or use as a recreational retreat. The tract has frontage along paved County Road 65. Electricity has recently been run to the property. There is a newly installed entrance with a mulched home site and trails throughout. This tract has slightly rolling topography with approximately 12 year old pine plantations and a beautiful creek running through the property. This property is just a short 7 mile drive to Skipperville.