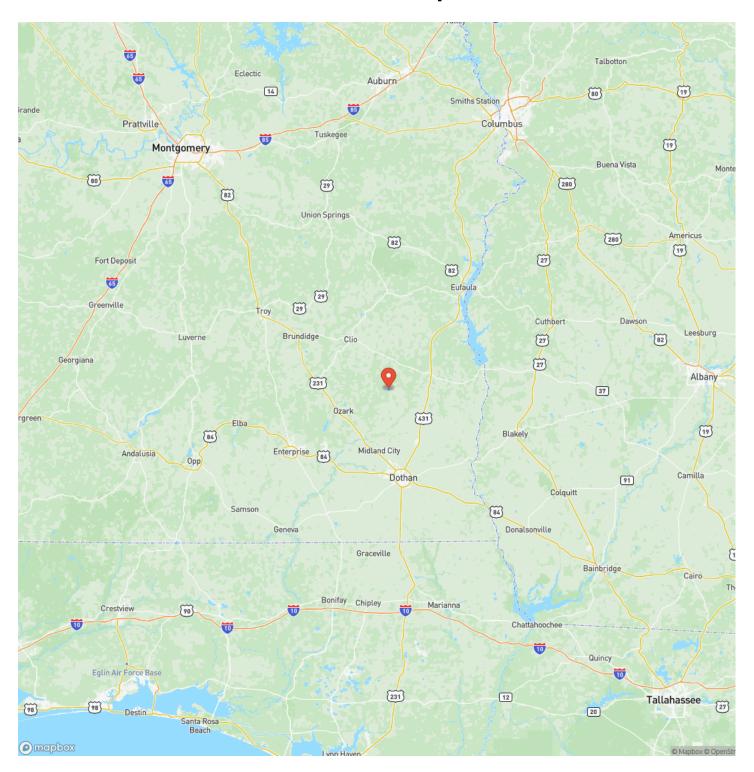

/ -85.455531

Acreage

28

Price

\$160,000

### **Property Website**

https://farmandforestbrokers.com/property/skipperville-minifarm-tract-3-dale-alabama/70155/









#### **PROPERTY DESCRIPTION**

This ±28 acre property in the G. W. Long School Zone near Skipperville has everything you need to build your dream home or use as a recreational retreat. The tract has frontage along paved County Road 65. Electricity has recently been run to the property. There is a newly installed entrance with a mulched home site and trails throughout. This tract has slightly rolling topography with approximately 12 year old pine plantations and a beautiful creek running through the property. This property is just a short 7 mile drive to Skipperville.











## **Locator Map**





# **Locator Map**





# **Satellite Map**





# LISTING REPRESENTATIVE For more information contact:



**Representative**Calvin Perryman

Mobile

(334) 419-7277

Email

calvin@farmandforestbrokers.com

**Address** 

**City / State / Zip** Centreville, AL 35042

| NOTES |  |  |
|-------|--|--|
|       |  |  |
|       |  |  |
|       |  |  |
|       |  |  |
|       |  |  |
|       |  |  |
|       |  |  |
|       |  |  |
|       |  |  |
|       |  |  |
|       |  |  |
|       |  |  |
|       |  |  |
|       |  |  |



| <u>NOTES</u> |      |  |
|--------------|------|--|
|              |      |  |
|              |      |  |
|              |      |  |
|              |      |  |
|              |      |  |
|              |      |  |
|              |      |  |
|              |      |  |
|              |      |