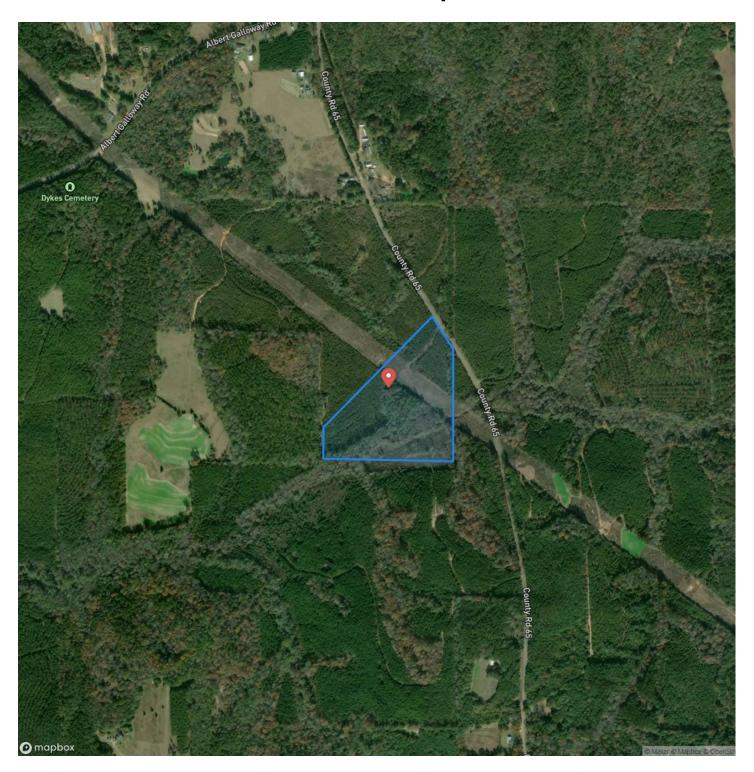

Price

\$160,000

### **Property Website**

https://farmandforestbrokers.com/property/skipperville-minifarm-tract-3-dale-alabama/70155/









#### **PROPERTY DESCRIPTION**

This ±28 acre property in the G. W. Long School Zone near Skipperville has everything you need to build your dream home or use as a recreational retreat. The tract has frontage along paved County Road 65. Electricity has recently been run to the property. There is a newly installed entrance with a mulched home site and trails throughout. This tract has slightly rolling topography with approximately 12 year old pine plantations and a beautiful creek running through the property. This property is just a short 7 mile drive to Skipperville.











## **Locator Map**





# **Locator Map**





# **Satellite Map**





# LISTING REPRESENTATIVE For more information contact:



**Representative**Calvin Perryman

Mobile

(334) 419-7277

Email

calvin@farmandforestbrokers.com

**Address** 

**City / State / Zip** Centreville, AL 35042

| NOTES |  |  |
|-------|--|--|
|       |  |  |
|       |  |  |
|       |  |  |
|       |  |  |
|       |  |  |
|       |  |  |
|       |  |  |
|       |  |  |
|       |  |  |
|       |  |  |
|       |  |  |
|       |  |  |
|       |  |  |
|       |  |  |



| <u>NOTES</u> |      |  |
|--------------|------|--|
|              |      |  |
|              |      |  |
|              |      |  |
|              |      |  |
|              |      |  |
|              |      |  |
|              |      |  |
|              |      |  |
|              |      |  |
|              |      |