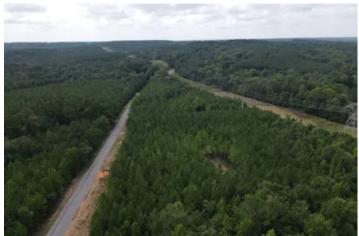

#### **PROPERTY DESCRIPTION**

This ±28 acre property in the G. W. Long School Zone near Skipperville has everything you need to build your dream home or use as a recreational retreat. The tract has frontage along paved County Road 65. Electricity has recently been run to the property. There is a newly installed entrance with a mulched home site and trails throughout. This tract has slightly rolling topography with approximately 12 year old pine plantations and a beautiful creek running through the property. This property is just a short 7 mile drive to Skipperville.