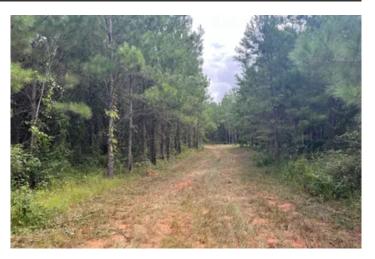

#### **PROPERTY DESCRIPTION**

This ±28 acre property in the G. W. Long School Zone near Skipperville has everything you need to build your dream home or use as a recreational retreat. The tract has frontage along paved County Road 65. Electricity has recently been run to the property. There is a newly installed entrance with a mulched home site and trails throughout. This tract has slightly rolling topography with approximately 12 year old pine plantations and a beautiful creek running through the property. This property is just a short 7 mile drive to Skipperville.