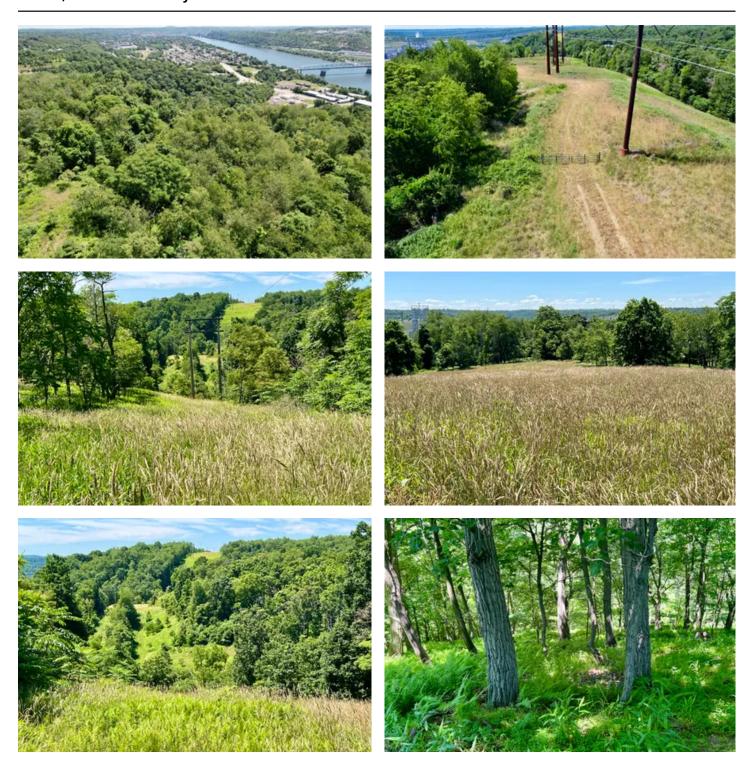

### **PROPERTY DESCRIPTION**

This 83 +/- acre tract is in Beaver, PA, a short 20-minute drive from Robinson Town Centre, minutes from 376 and an easy commute to the city of Pittsburgh. The property is highlighted by excellent access throughout the property, rolling topography presenting amazing views of the Ohio River and the new cracker plant. The ideal property for hunting, camping, off-roading, horseback riding, conservation, etc. are just a few of the activities you can enjoy in this secluded sportsman's paradise.

### Features Of The Property Include:

- 83 +/- total acres
- Access from Sebring Road as well as Fletcher Road
- Trails to access via vehicle or ATV
- Powerline rights-of-way ideal for food plots
- Short commute from Pittsburgh International Airport
- Approximately 30-minute drive to the city of Pittsburgh
- Minutes from Interstate 376
- Topography varies from rolling to sloping
- Breathtaking views from multiple locations on the property
- Property overlooks the Ohio River
- Strong population of deer, turkey and small game
- GPS coordinates: 40.6805, -80.343634
- Mineral rights are being reserved