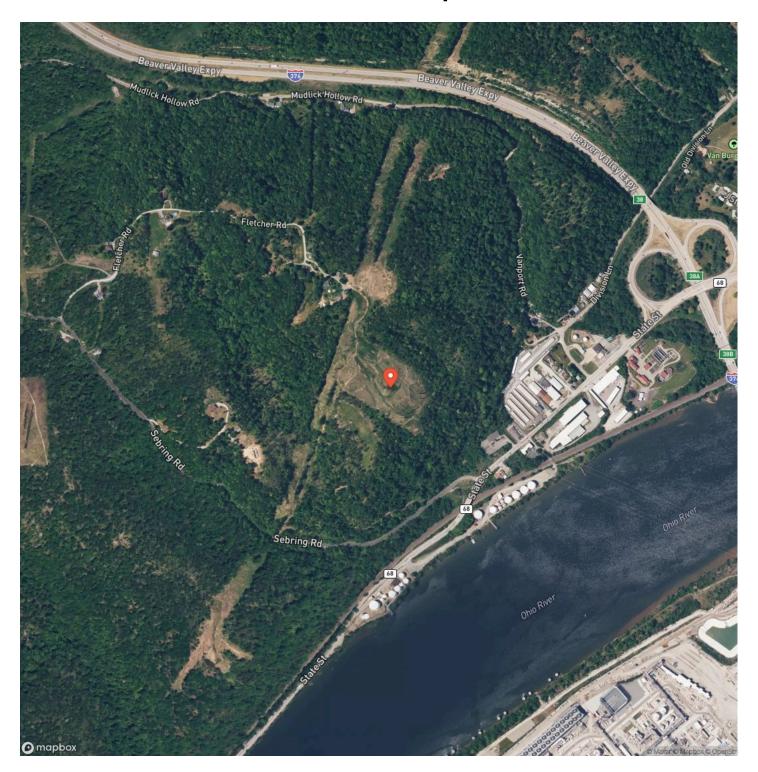

n enjoy in this secluded sportsman's paradise.

### Features Of The Property Include:

- 83 +/- total acres
- Access from Sebring Road as well as Fletcher Road
- Trails to access via vehicle or ATV
- Powerline rights-of-way ideal for food plots
- Short commute from Pittsburgh International Airport
- Approximately 30-minute drive to the city of Pittsburgh
- Minutes from Interstate 376
- Topography varies from rolling to sloping
- Breathtaking views from multiple locations on the property
- Property overlooks the Ohio River
- Strong population of deer, turkey and small game
- GPS coordinates: 40.6805, -80.343634
- Mineral rights are being reserved



## Sebring Rd., Beaver County - 83 acres Beaver, PA / Beaver County





## **Locator Map**





## **Locator Map**





## **Satellite Map**





## Sebring Rd., Beaver County - 83 acres Beaver, PA / Beaver County

# LISTING REPRESENTATIVE For more information contact:



## Representative

Benjamin Beck

### Mobile

(724) 747-5979

#### Office

(724) 747-5979

#### Email

bbeck@mossyoakproperties.com

### Address

511 Skyline Dr.

## City / State / Zip

Belle Vernon, PA 15012

| <u>NOTES</u> |  |      |  |
|--------------|--|------|--|
|              |  |      |  |
|              |  |      |  |
|              |  |      |  |
|              |  |      |  |
|              |  |      |  |
|              |  |      |  |
|              |  |      |  |
|              |  |      |  |
|              |  |      |  |
|              |  |      |  |
|              |  |      |  |
|              |  |      |  |
|              |  |      |  |
|