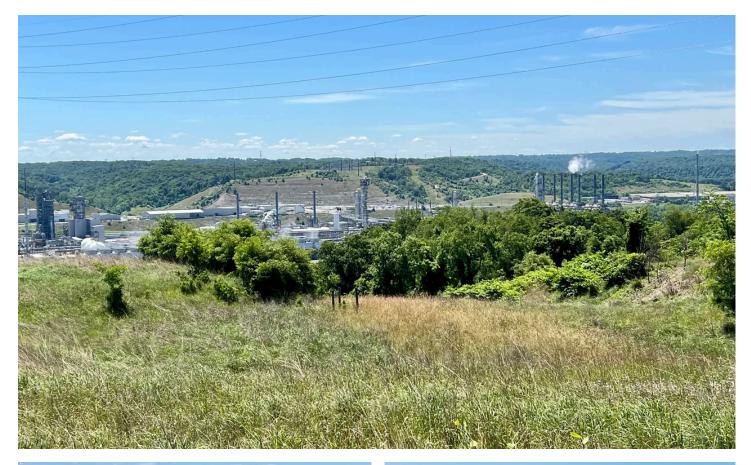

### **PROPERTY DESCRIPTION**

This 83 +/- acre tract is in Beaver, PA, a short 20-minute drive from Robinson Town Centre, minutes from 376 and an easy commute to the city of Pittsburgh. The property is highlighted by excellent access throughout the property, rolling topography presenting amazing views of the Ohio River and the new cracker plant. The ideal property for hunting, camping, off-roading, horseback riding, conservation, etc. are just a few of the activities you can enjoy in this secluded sportsman's paradise.

### Features Of The Property Include:

- 83 +/- total acres
- Access from Sebring Road as well as Fletcher Road
- Trails to access via vehicle or ATV
- Powerline rights-of-way ideal for food plots
- Short commute from Pittsburgh International Airport
- Approximately 30-minute drive to the city of Pittsburgh
- Minutes from Interstate 376
- Topography varies from rolling to sloping
- Breathtaking views from multiple locations on the property
- Property overlooks the Ohio River
- Strong population of deer, turkey and small game
- GPS coordinates: 40.6805, -80.343634
- Mineral rights are being reserved