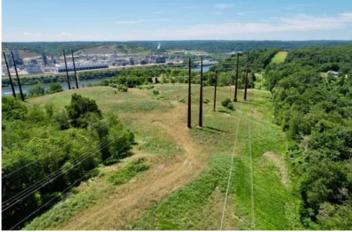

### **PROPERTY DESCRIPTION**

This 83 +/- acre tract is in Beaver, PA, a short 20-minute drive from Robinson Town Centre, minutes from 376 and an easy commute to the city of Pittsburgh. The property is highlighted by excellent access throughout the property, rolling topography presenting amazing views of the Ohio River and the new cracker plant. The ideal property for hunting, camping, off-roading, horseback riding, conservation, etc. are just a few of the activities you can enjoy in this secluded sportsman's paradise.

### Features Of The Property Include:

- 83 +/- total acres
- Access from Sebring Road as well as Fletcher Road
- Trails to access via vehicle or ATV
- Powerline rights-of-way ideal for food plots
- Short commute from Pittsburgh International Airport
- Approximately 30-minute drive to the city of Pittsburgh
- Minutes from Interstate 376
- Topography varies from rolling to sloping
- Breathtaking views from multiple locations on the property
- Property overlooks the Ohio River
- Strong population of deer, turkey and small game
- GPS coordinates: 40.6805, -80.343634
- Mineral rights are being reserved