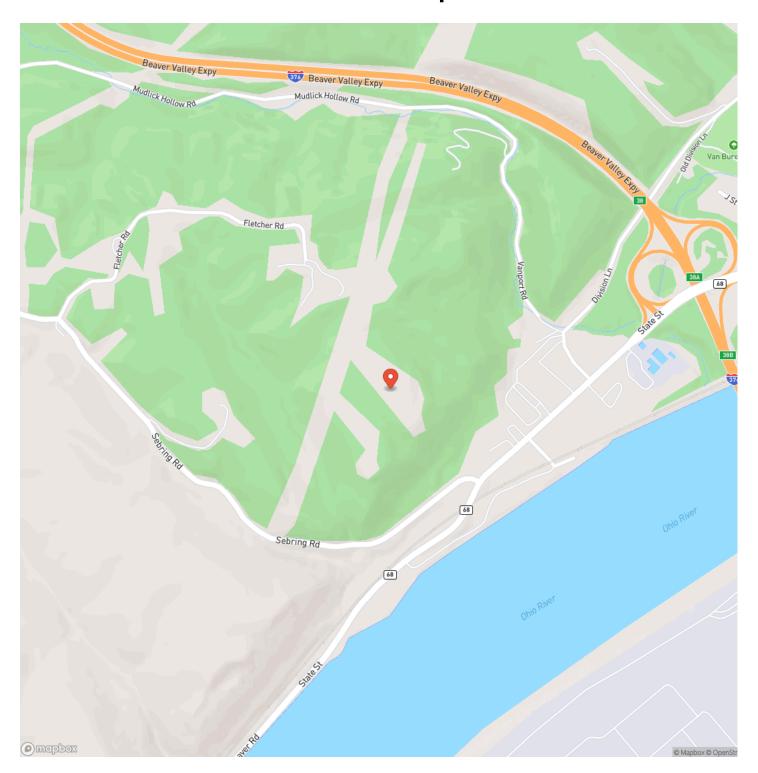

tion, etc. are just a few of the activities you can enjoy in this secluded sportsman's paradise.

### Features Of The Property Include:

- 83 +/- total acres
- Access from Sebring Road as well as Fletcher Road
- Trails to access via vehicle or ATV
- Powerline rights-of-way ideal for food plots
- Short commute from Pittsburgh International Airport
- Approximately 30-minute drive to the city of Pittsburgh
- Minutes from Interstate 376
- Topography varies from rolling to sloping
- Breathtaking views from multiple locations on the property
- Property overlooks the Ohio River
- Strong population of deer, turkey and small game
- GPS coordinates: 40.6805, -80.343634
- Mineral rights are being reserved



## Sebring Rd., Beaver County - 83 acres Beaver, PA / Beaver County





## **Locator Map**





## **Locator Map**





## **Satellite Map**





## Sebring Rd., Beaver County - 83 acres Beaver, PA / Beaver County

# LISTING REPRESENTATIVE For more information contact:



## Representative

Benjamin Beck

### Mobile

(724) 747-5979

#### Office

(724) 747-5979

#### Email

bbeck@mossyoakproperties.com

### Address

511 Skyline Dr.

## City / State / Zip

Belle Vernon, PA 15012

| <u>NOTES</u> |  |      |  |
|--------------|--|------|--|
|              |  |      |  |
|              |  |      |  |
|              |  |      |  |
|              |  |      |  |
|              |  |      |  |
|              |  |      |  |
|              |  |      |  |
|              |  |      |  |
|              |  |      |  |
|              |  |      |  |
|              |  |      |  |
|              |  |