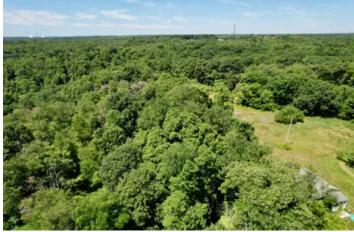

### **PROPERTY DESCRIPTION**

This 83 +/- acre tract is in Beaver, PA, a short 20-minute drive from Robinson Town Centre, minutes from 376 and an easy commute to the city of Pittsburgh. The property is highlighted by excellent access throughout the property, rolling topography presenting amazing views of the Ohio River and the new cracker plant. The ideal property for hunting, camping, off-roading, horseback riding, conservation, etc. are just a few of the activities you can enjoy in this secluded sportsman's paradise.

### Features Of The Property Include:

- 83 +/- total acres
- Access from Sebring Road as well as Fletcher Road
- Trails to access via vehicle or ATV
- Powerline rights-of-way ideal for food plots
- Short commute from Pittsburgh International Airport
- Approximately 30-minute drive to the city of Pittsburgh
- Minutes from Interstate 376
- Topography varies from rolling to sloping
- Breathtaking views from multiple locations on the property
- Property overlooks the Ohio River
- Strong population of deer, turkey and small game
- GPS coordinates: 40.6805, -80.343634
- Mineral rights are being reserved