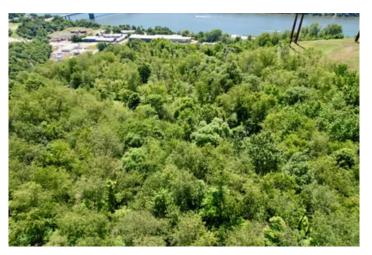

### **PROPERTY DESCRIPTION**

This 83 +/- acre tract is in Beaver, PA, a short 20-minute drive from Robinson Town Centre, minutes from 376 and an easy commute to the city of Pittsburgh. The property is highlighted by excellent access throughout the property, rolling topography presenting amazing views of the Ohio River and the new cracker plant. The ideal property for hunting, camping, off-roading, horseback riding, conservation, etc. are just a few of the activities you can enjoy in this secluded sportsman's paradise.

### Features Of The Property Include:

- 83 +/- total acres
- Access from Sebring Road as well as Fletcher Road
- Trails to access via vehicle or ATV
- Powerline rights-of-way ideal for food plots
- Short commute from Pittsburgh International Airport
- Approximately 30-minute drive to the city of Pittsburgh
- Minutes from Interstate 376
- Topography varies from rolling to sloping
- Breathtaking views from multiple locations on the property
- Property overlooks the Ohio River
- Strong population of deer, turkey and small game
- GPS coordinates: 40.6805, -80.343634
- Mineral rights are being reserved