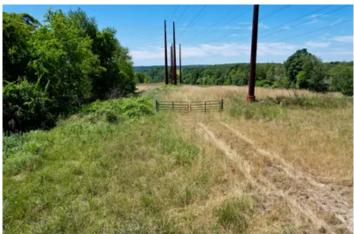

### **PROPERTY DESCRIPTION**

This 83 +/- acre tract is in Beaver, PA, a short 20-minute drive from Robinson Town Centre, minutes from 376 and an easy commute to the city of Pittsburgh. The property is highlighted by excellent access throughout the property, rolling topography presenting amazing views of the Ohio River and the new cracker plant. The ideal property for hunting, camping, off-roading, horseback riding, conservation, etc. are just a few of the activities you can enjoy in this secluded sportsman's paradise.

### Features Of The Property Include:

- 83 +/- total acres
- Access from Sebring Road as well as Fletcher Road
- Trails to access via vehicle or ATV
- Powerline rights-of-way ideal for food plots
- Short commute from Pittsburgh International Airport
- Approximately 30-minute drive to the city of Pittsburgh
- Minutes from Interstate 376
- Topography varies from rolling to sloping
- Breathtaking views from multiple locations on the property
- Property overlooks the Ohio River
- Strong population of deer, turkey and small game
- GPS coordinates: 40.6805, -80.343634
- Mineral rights are being reserved