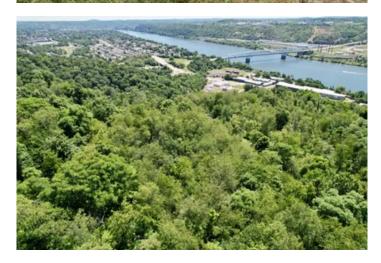

### **PROPERTY DESCRIPTION**

This 83 +/- acre tract is in Beaver, PA, a short 20-minute drive from Robinson Town Centre, minutes from 376 and an easy commute to the city of Pittsburgh. The property is highlighted by excellent access throughout the property, rolling topography presenting amazing views of the Ohio River and the new cracker plant. The ideal property for hunting, camping, off-roading, horseback riding, conservation, etc. are just a few of the activities you can enjoy in this secluded sportsman's paradise.

### Features Of The Property Include:

- 83 +/- total acres
- Access from Sebring Road as well as Fletcher Road
- Trails to access via vehicle or ATV
- Powerline rights-of-way ideal for food plots
- Short commute from Pittsburgh International Airport
- Approximately 30-minute drive to the city of Pittsburgh
- Minutes from Interstate 376
- Topography varies from rolling to sloping
- Breathtaking views from multiple locations on the property
- Property overlooks the Ohio River
- Strong population of deer, turkey and small game
- GPS coordinates: 40.6805, -80.343634
- Mineral rights are being reserved