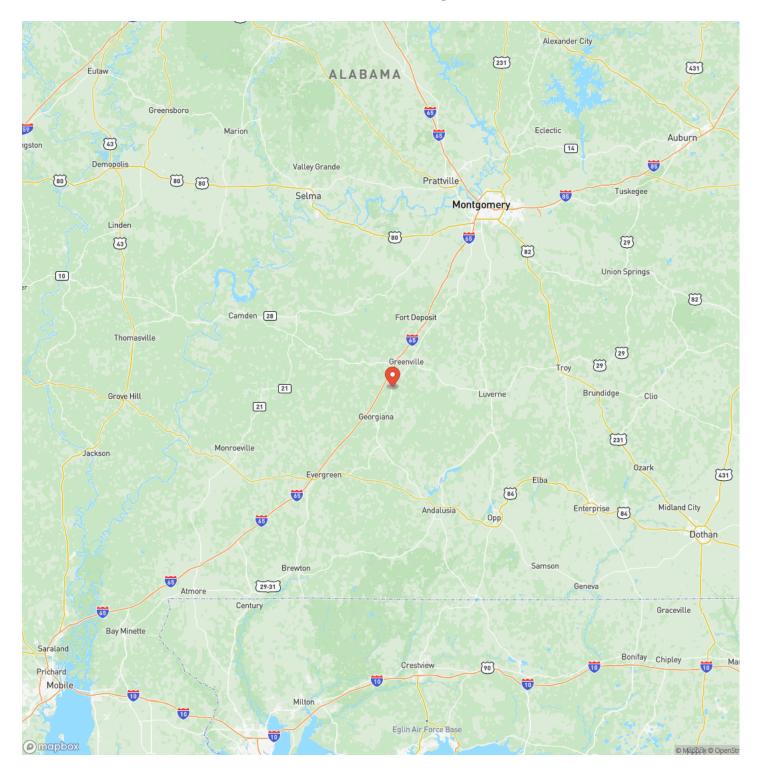

INFO ONLINE:**

#### **PROPERTY DESCRIPTION**

26+/- acres for sale South of Greenville Alabama in Butler County. This tract is suited well for a homesite with plenty of room to build anc be secluded. The property is covered with old pecan trees and has a trail system for access. There is good deer sign on the property with several rubs and scrapes through out. With access directly off Hwy 31 there are several areas that would work well to clear a homesite. A small creek runs through the property and a clearing in the back was onced used for a hunting plot. There are some areas of hardwood trees that would be excellent for hunting as well. Seller willing to divide please call for details. Shown by appointment only.







# **Locator Map**





## **MORE INFO ONLINE:**

# **Locator Map**





#### **MORE INFO ONLINE:**

# Satellite Map





## **MORE INFO ONLINE:**

#### LISTING REPRESENTATIVE For more information contact:



**Representative** Rick Bourne

**Mobile** (251) 978-5455

Email rick@farmandforestbrokers.com

Address

**City / State / Zip** Centreville, AL 35042

# <u>NOTES</u>



# **MORE INFO ONLINE:**

|      | <br> |
|------|------|
|      |      |
|      |      |
|      |      |
| <br> |      |
|      |      |
|      |      |
|      |      |
|      |      |
|      |      |
|      |      |
|      |      |
|      |      |
|      |      |
|      |      |
|      |      |
|      |      |
|      |      |
|      |      |
|      |      |
|      |      |
|      |      |
|      |      |
|      |      |
|      |      |
|      |      |
|      |      |
|      |      |
|