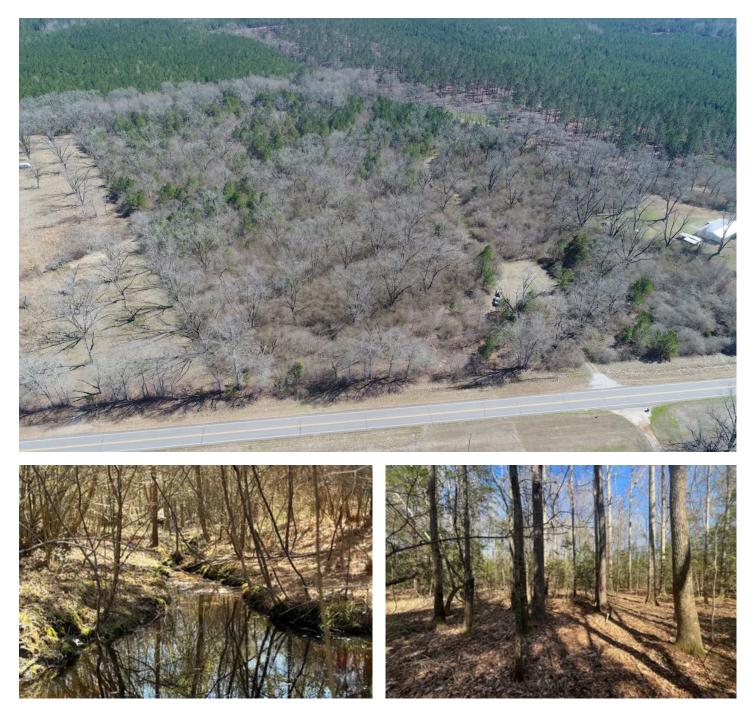

#### **PROPERTY DESCRIPTION**

26+/- acres for sale South of Greenville Alabama in Butler County. This tract is suited well for a homesite with plenty of room to build anc be secluded. The property is covered with old pecan trees and has a trail system for access. There is good deer sign on the property with several rubs and scrapes through out. With access directly off Hwy 31 there are several areas that would work well to clear a homesite. A small creek runs through the property and a clearing in the back was onced used for a hunting plot. There are some areas of hardwood trees that would be excellent for hunting as well. Seller willing to divide please call for details. Shown by appointment only.