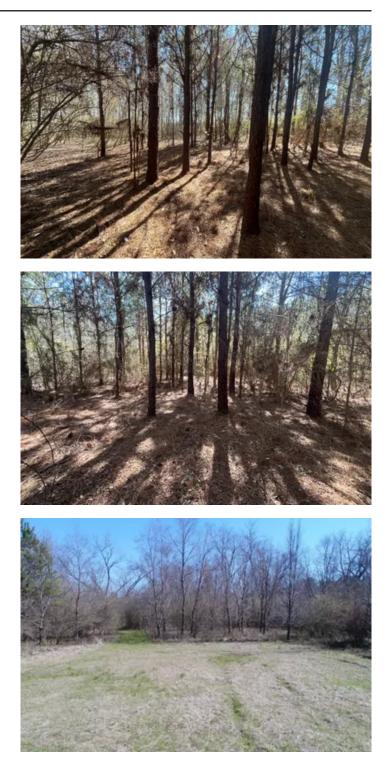

#### **PROPERTY DESCRIPTION**

26+/- acres for sale South of Greenville Alabama in Butler County. This tract is suited well for a homesite with plenty of room to build anc be secluded. The property is covered with old pecan trees and has a trail system for access. There is good deer sign on the property with several rubs and scrapes through out. With access directly off Hwy 31 there are several areas that would work well to clear a homesite. A small creek runs through the property and a clearing in the back was onced used for a hunting plot. There are some areas of hardwood trees that would be excellent for hunting as well. Seller willing to divide please call for details. Shown by appointment only.