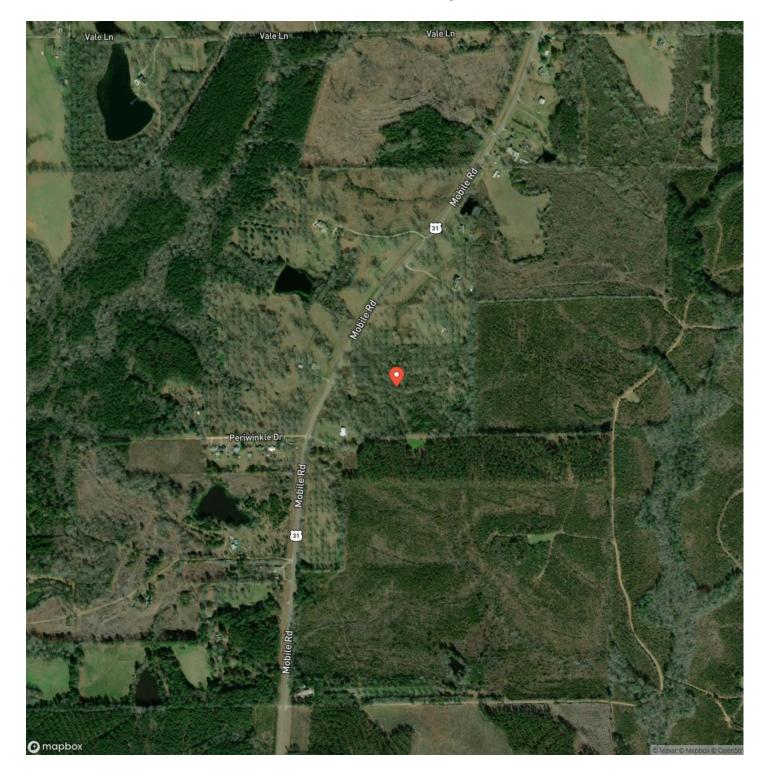

+/- acres for sale South of Greenville Alabama in Butler County. This tract is suited well for a homesite with plenty of room to build anc be secluded. The property is covered with old pecan trees and has a trail system for access. There is good deer sign on the property with several rubs and scrapes through out. With access directly off Hwy 31 there are several areas that would work well to clear a homesite. A small creek runs through the property and a clearing in the back was onced used for a hunting plot. There are some areas of hardwood trees that would be excellent for hunting as well. Seller willing to divide please call for details. Shown by appointment only.







# **Locator Map**





## **MORE INFO ONLINE:**

# **Locator Map**





#### **MORE INFO ONLINE:**

# Satellite Map





## **MORE INFO ONLINE:**

#### LISTING REPRESENTATIVE For more information contact:



**Representative** Rick Bourne

**Mobile** (251) 978-5455

Email rick@farmandforestbrokers.com

Address

**City / State / Zip** Centreville, AL 35042

# <u>NOTES</u>



# **MORE INFO ONLINE:**

|      | <br> |
|------|------|
|      |      |
|      |      |
|      |      |
| <br> |      |
|      |      |
|      |      |
|      |      |
|      |      |
|      |      |
|      |      |
|      |      |
|      |      |
|      |      |
|      |      |
|      |      |
|      |      |
|      |      |
|      |      |
|      |      |
|      |      |
|      |      |
|      |      |
|      |      |
|      |      |
|      |      |
|      |      |
|      |      |
|      |      |
|      |      |
| <br> |      |
| <