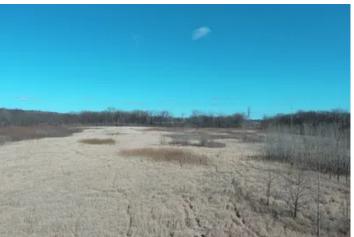

### **PROPERTY DESCRIPTION**

Located south of 65th Avenue West, this Rock Island acreage provides a blend of open field, dense brush, and mature timber. The diverse landscape provides habitat for deer, turkeys, geese and small game. Deer hunting is allowed through Rock Island's deer hunting program. According to FSA maps, this farm has 37 acres tillable. Explore opportunities for future revenue such as farming, livestock, solar, and billboard advertisements. Whether you're looking for recreation, investment, or a residential build site this property makes for a strong financial investment. Enjoy outdoor activities such as hunting, camping, and motorsports while developing your dream property! Deeded access from 65th Avenue West is included.

- Excellent mixed use farm, with mature timber, thick cover, and open fields.
- 37 acres FSA tillable w/ 130 PI
- Levee protected area, near Rock River
- Near Bally's Casino & Hotel
- Potential development and other revenue streams
- High deer and wildlife populations
- Adjacent to I-280