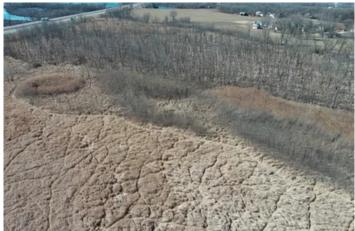

### **PROPERTY DESCRIPTION**

Located south of 65th Avenue West, this Rock Island acreage provides a blend of open field, dense brush, and mature timber. The diverse landscape provides habitat for deer, turkeys, geese and small game. Deer hunting is allowed through Rock Island's deer hunting program. According to FSA maps, this farm has 37 acres tillable. Explore opportunities for future revenue such as farming, livestock, solar, and billboard advertisements. Whether you're looking for recreation, investment, or a residential build site this property makes for a strong financial investment. Enjoy outdoor activities such as hunting, camping, and motorsports while developing your dream property! Deeded access from 65th Avenue West is included.

- Excellent mixed use farm, with mature timber, thick cover, and open fields.
- 37 acres FSA tillable w/ 130 PI
- Levee protected area, near Rock River
- Near Bally's Casino & Hotel
- Potential development and other revenue streams
- High deer and wildlife populations
- Adjacent to I-280