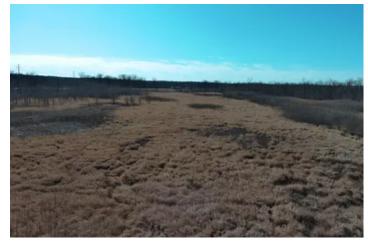

### **PROPERTY DESCRIPTION**

Located south of 65th Avenue West, this Rock Island acreage provides a blend of open field, dense brush, and mature timber. The diverse landscape provides habitat for deer, turkeys, geese and small game. Deer hunting is allowed through Rock Island's deer hunting program. According to FSA maps, this farm has 37 acres tillable. Explore opportunities for future revenue such as farming, livestock, solar, and billboard advertisements. Whether you're looking for recreation, investment, or a residential build site this property makes for a strong financial investment. Enjoy outdoor activities such as hunting, camping, and motorsports while developing your dream property! Deeded access from 65th Avenue West is included.

- Excellent mixed use farm, with mature timber, thick cover, and open fields.
- 37 acres FSA tillable w/ 130 PI
- Levee protected area, near Rock River
- Near Bally's Casino & Hotel
- Potential development and other revenue streams
- High deer and wildlife populations
- Adjacent to I-280