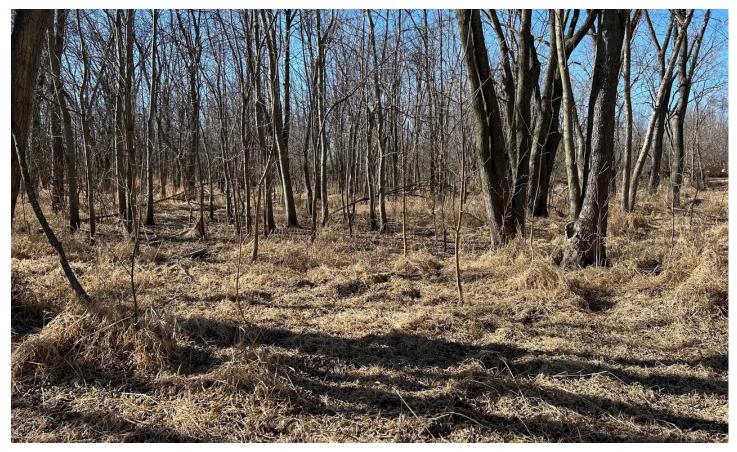

### **PROPERTY DESCRIPTION**

Located south of 65th Avenue West, this Rock Island acreage provides a blend of open field, dense brush, and mature timber. The diverse landscape provides habitat for deer, turkeys, geese and small game. Deer hunting is allowed through Rock Island's deer hunting program. According to FSA maps, this farm has 37 acres tillable. Explore opportunities for future revenue such as farming, livestock, solar, and billboard advertisements. Whether you're looking for recreation, investment, or a residential build site this property makes for a strong financial investment. Enjoy outdoor activities such as hunting, camping, and motorsports while developing your dream property! Deeded access from 65th Avenue West is included.

- Excellent mixed use farm, with mature timber, thick cover, and open fields.
- 37 acres FSA tillable w/ 130 PI
- Levee protected area, near Rock River
- Near Bally's Casino & Hotel
- Potential development and other revenue streams
- High deer and wildlife populations
- Adjacent to I-280