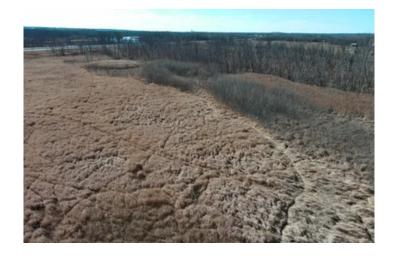

### **PROPERTY DESCRIPTION**

Located south of 65th Avenue West, this Rock Island acreage provides a blend of open field, dense brush, and mature timber. The diverse landscape provides habitat for deer, turkeys, geese and small game. Deer hunting is allowed through Rock Island's deer hunting program. According to FSA maps, this farm has 37 acres tillable. Explore opportunities for future revenue such as farming, livestock, solar, and billboard advertisements. Whether you're looking for recreation, investment, or a residential build site this property makes for a strong financial investment. Enjoy outdoor activities such as hunting, camping, and motorsports while developing your dream property! Deeded access from 65th Avenue West is included.

- Excellent mixed use farm, with mature timber, thick cover, and open fields.
- 37 acres FSA tillable w/ 130 PI
- Levee protected area, near Rock River
- Near Bally's Casino & Hotel
- Potential development and other revenue streams
- High deer and wildlife populations
- Adjacent to I-280