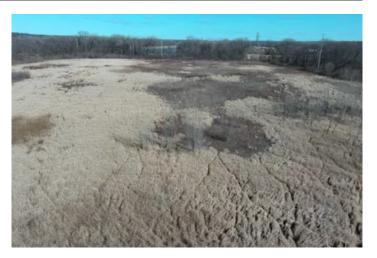

### **PROPERTY DESCRIPTION**

Located south of 65th Avenue West, this Rock Island acreage provides a blend of open field, dense brush, and mature timber. The diverse landscape provides habitat for deer, turkeys, geese and small game. Deer hunting is allowed through Rock Island's deer hunting program. According to FSA maps, this farm has 37 acres tillable. Explore opportunities for future revenue such as farming, livestock, solar, and billboard advertisements. Whether you're looking for recreation, investment, or a residential build site this property makes for a strong financial investment. Enjoy outdoor activities such as hunting, camping, and motorsports while developing your dream property! Deeded access from 65th Avenue West is included.

- Excellent mixed use farm, with mature timber, thick cover, and open fields.
- 37 acres FSA tillable w/ 130 PI
- Levee protected area, near Rock River
- Near Bally's Casino & Hotel
- Potential development and other revenue streams
- High deer and wildlife populations
- Adjacent to I-280