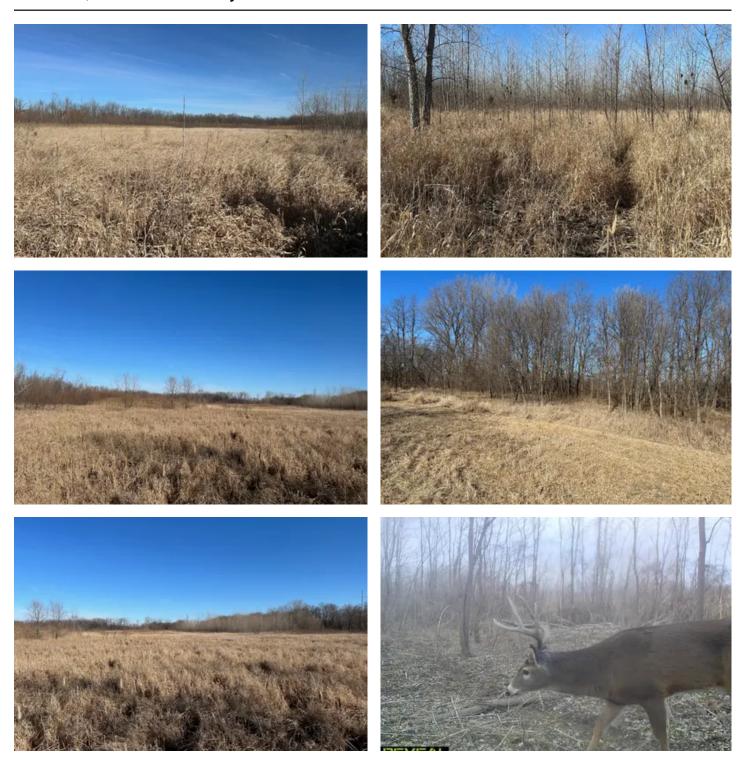

### **PROPERTY DESCRIPTION**

Located south of 65th Avenue West, this Rock Island acreage provides a blend of open field, dense brush, and mature timber. The diverse landscape provides habitat for deer, turkeys, geese and small game. Deer hunting is allowed through Rock Island's deer hunting program. According to FSA maps, this farm has 37 acres tillable. Explore opportunities for future revenue such as farming, livestock, solar, and billboard advertisements. Whether you're looking for recreation, investment, or a residential build site this property makes for a strong financial investment. Enjoy outdoor activities such as hunting, camping, and motorsports while developing your dream property! Deeded access from 65th Avenue West is included.

- Excellent mixed use farm, with mature timber, thick cover, and open fields.
- 37 acres FSA tillable w/ 130 PI
- Levee protected area, near Rock River
- Near Bally's Casino & Hotel
- Potential development and other revenue streams
- High deer and wildlife populations
- Adjacent to I-280