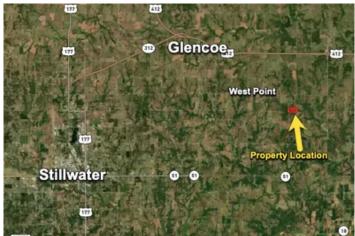

#### **SUMMARY**

**Address** 

Glencoe, OK 74032 - Payne County

City, State Zip

Glencoe, OK 74032

County

Payne County

Type

Farms, Recreational Land

Latitude / Longitude

36.174558 / -96.821871

Taxes (Annually)

100

Acreage

80

**Price** 