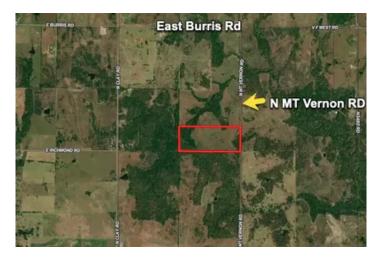

#### **SUMMARY**

**Address** 

Glencoe, OK 74032 - Payne County

City, State Zip

Glencoe, OK 74032

County

Payne County

Type

Farms, Recreational Land

Latitude / Longitude

36.174558 / -96.821871

Taxes (Annually)

100

Acreage

80

**Price** 