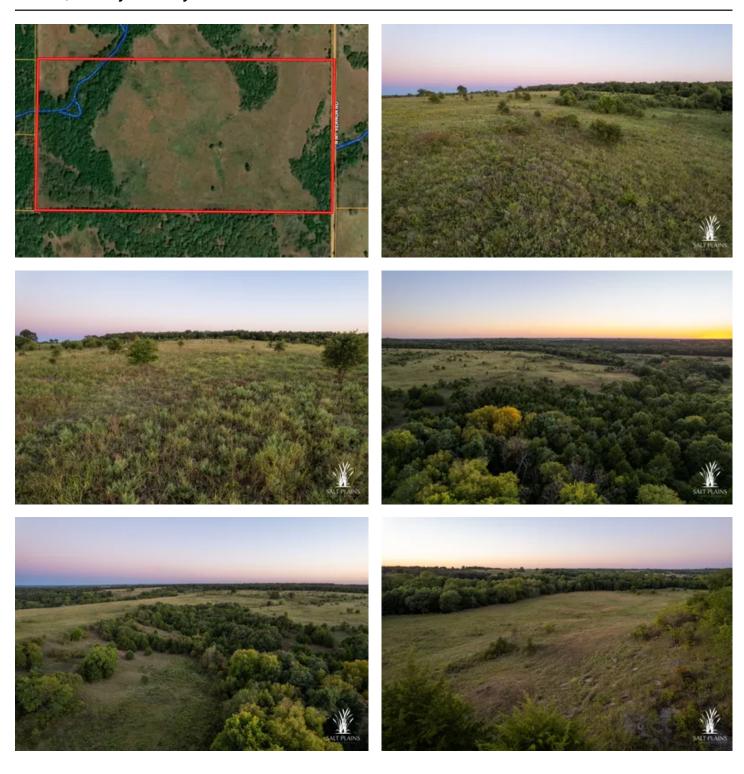

#### **PROPERTY DESCRIPTION**

Just 20 minutes from the heart of Stillwater, this 80+/- acre gem in Payne County is ready for its next chapter. Whether you're dreaming of a countryside retreat, seeking prime grazing land, or looking for the perfect recreational getaway, this property has it all. Set atop rolling hills, the panoramic views here will captivate you. It's the kind of place that makes you want to build a porch just to watch the sunset paint the sky every evening.

The land itself is a perfect blend of open pastures and mature timber. The lush pastures are ideal for cattle, offering excellent grazing opportunities for ranching. Meanwhile, the stands of established trees provide great habitat for local wildlife. A natural creek meanders through the property, adding both practical value for livestock and a picturesque touch. It's perfect for lazy afternoons or introducing the kids to creek fishing.

For hunters and outdoor enthusiast, the diverse landscape creates a haven for deer, turkey, and other wildlife. With Stillwater just a short drive away, you get the best of both worlds, peaceful country living with easy access to city amenities, OSU events, and more. Whether you see yourself building a dream home with a million-dollar view, running a small cattle operation, or escaping the hustle and bustle on weekends, this 80-acre slice of Oklahoma offers the perfect opportunities for your vision.