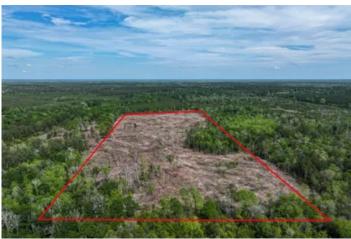

25 Acres | County Road 4100 County Road 4100 Kirbyville, TX 75933

\$55,000 25± Acres Newton County

## 25 Acres | County Road 4100 Kirbyville, TX / Newton County

#### **UNRESTRICTED ACREAGE!!!**

25+/- acres of historically managed timberland. This property has been recently cleared, offering a blank canvas with multiple uses possible. Whether you're a land investor, recreational buyer, or homestead/farmstead operator; this property is a great opportunity - ready for a replant, pasture conversion or row crop venture.