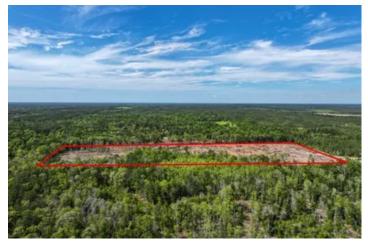

25 Acres | County Road 4100 County Road 4100 Kirbyville, TX 75933

\$55,000 25± Acres Newton County

## 25 Acres | County Road 4100 Kirbyville, TX / Newton County

#### **UNRESTRICTED ACREAGE!!!**

25+/- acres of historically managed timberland. This property has been recently cleared, offering a blank canvas with multiple uses possible. Whether you're a land investor, recreational buyer, or homestead/farmstead operator; this property is a great opportunity - ready for a replant, pasture conversion or row crop venture.