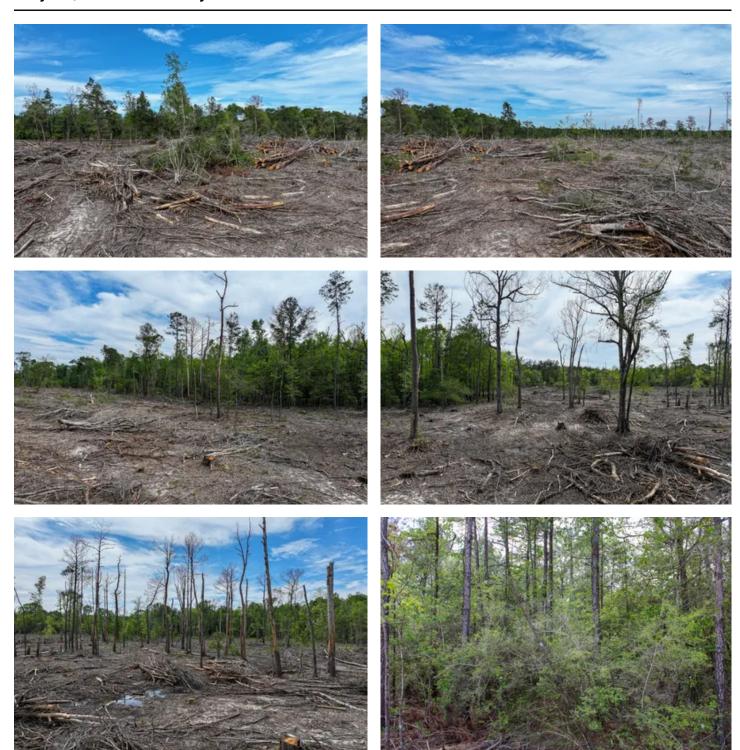

#### **UNRESTRICTED ACREAGE!!!**

25+/- acres of historically managed timberland. This property has been recently cleared, offering a blank canvas with multiple uses possible. Whether you're a land investor, recreational buyer, or homestead/farmstead operator; this property is a great opportunity - ready for a replant, pasture conversion or row crop venture.