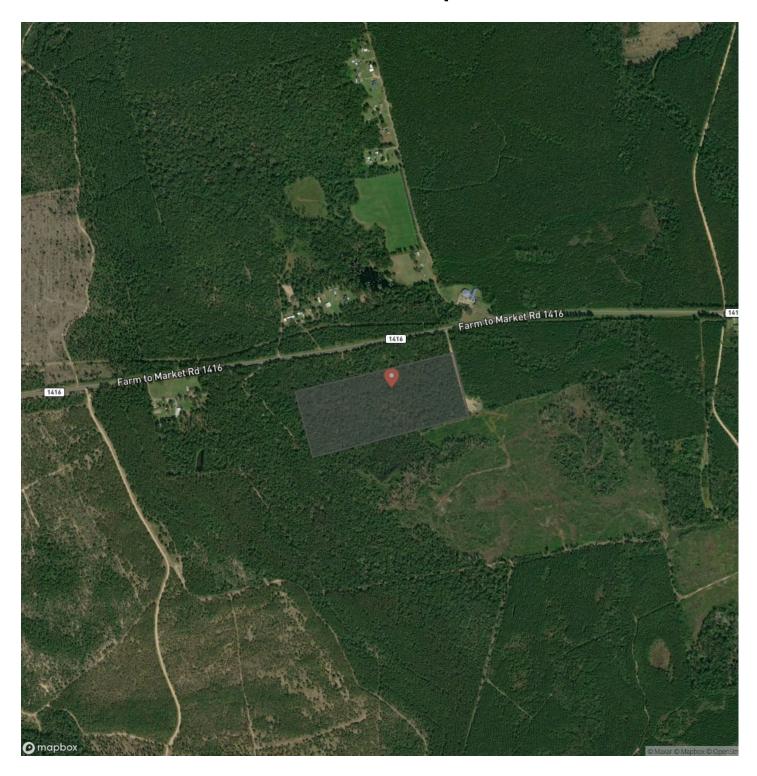

pe

Undeveloped Land

Latitude / Longitude

30.6072793891 / -93.7748239544

Taxes (Annually)

2887

Acreage

25

**Price** 

\$55,000

### **Property Website**

https://homelandprop.com/property/25-acres-county-road-4100-newton-texas/74168/









25 Acres | County Road 4100 Kirbyville, TX / Newton County

### **PROPERTY DESCRIPTION**

#### **UNRESTRICTED ACREAGE!!!**

25+/- acres of historically managed timberland. This property has been recently cleared, offering a blank canvas with multiple uses possible. Whether you're a land investor, recreational buyer, or homestead/farmstead operator; this property is a great opportunity - ready for a replant, pasture conversion or row crop venture.

Give us a call today!







## **Locator Map**





## **Locator Map**





# **Satellite Map**





## 25 Acres | County Road 4100 Kirbyville, TX / Newton County

# LISTING REPRESENTATIVE For more information contact:



Representative

Chris Cherry

Mobile

(936) 581-3809

Email

ccherry@homelandprop.com

**Address** 

1600 Normal Park Dr

City / State / Zip

Huntsville, TX 77340

| NOTES |  |  |
|-------|--|--|
|       |  |  |
|       |  |  |
|       |  |  |
|       |  |  |
|       |  |  |
|       |  |  |
|       |  |  |
|       |  |  |
|       |  |  |
|       |  |  |
|       |  |  |
|       |  |  |
|       |  |  |
|       |  |  |
|       |  |  |
|       |  |  |
|       |  |  |
|       |  |  |
|       |  |  |
|       |  |  |
|       |  |  |
|       |  |  |
|       |  |  |



| <u>NOTES</u> |  |
|--------------|--|
|              |  |
|              |  |
|              |  |
|