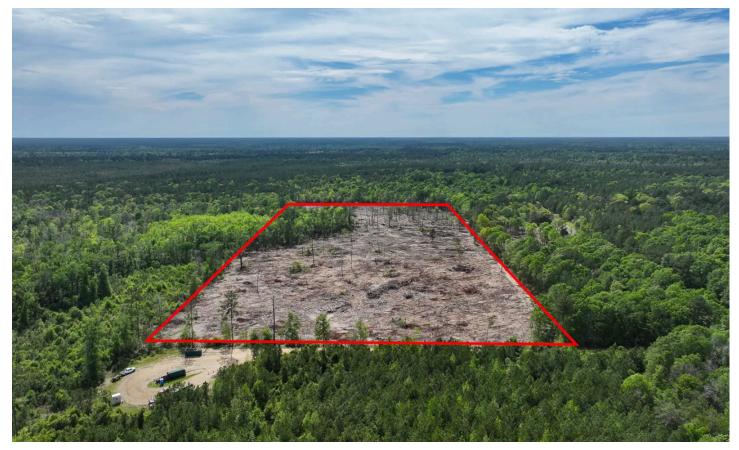

25 Acres | County Road 4100 County Road 4100 Kirbyville, TX 75933

\$55,000 25± Acres Newton County

## 25 Acres | County Road 4100 Kirbyville, TX / Newton County

#### **UNRESTRICTED ACREAGE!!!**

25+/- acres of historically managed timberland. This property has been recently cleared, offering a blank canvas with multiple uses possible. Whether you're a land investor, recreational buyer, or homestead/farmstead operator; this property is a great opportunity - ready for a replant, pasture conversion or row crop venture.