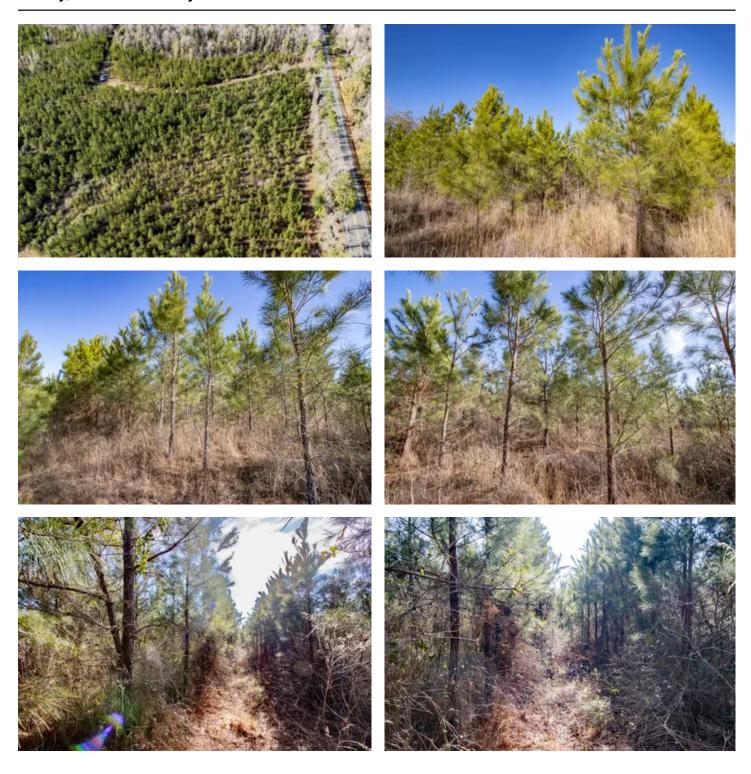

#### **PROPERTY DESCRIPTION**

Beautiful 20 +/- acre homesite with frontage on Hwy 79 north of Bonifay, FL. This great mini-farm lot has planted pine and a good driveway, with power at the road. It's ready for you to come build your dream home!

Located a few minutes north of Bonifay, FL in Holmes County, this lot is perfectly situated for rural living with the ease of getting to town, and even day trips to Florida's Gulf Coast. Most of the land is in planted pine with good elevations and homesite options. Give us a call and get started on your new country home!