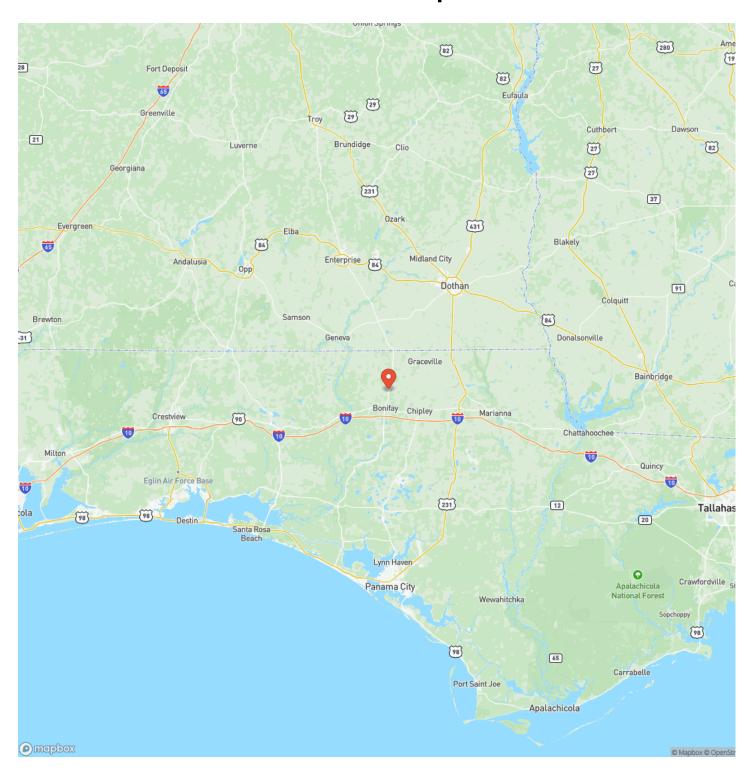

orestbrokers.com/property/20-ac-homesite-on-hwy-79-north-of-bonifay-fl-holmes-florida/77707/









### 20 Ac Homesite on Hwy 79 north of Bonifay, Fl Bonifay, FL / Holmes County

#### **PROPERTY DESCRIPTION**

Beautiful 20 +/- acre homesite with frontage on Hwy 79 north of Bonifay, FL. This great mini-farm lot has planted pine and a good driveway, with power at the road. It's ready for you to come build your dream home!

Located a few minutes north of Bonifay, FL in Holmes County, this lot is perfectly situated for rural living with the ease of getting to town, and even day trips to Florida's Gulf Coast. Most of the land is in planted pine with good elevations and homesite options. Give us a call and get started on your new country home!







## **Locator Map**





# **Locator Map**





# **Satellite Map**





## 20 Ac Homesite on Hwy 79 north of Bonifay, Fl Bonifay, FL / Holmes County

# LISTING REPRESENTATIVE For more information contact:



Representative

Daniel Hautamaki

Mobile

(850) 688-0814

**Email** 

daniel@farmandforestbrokers.com

**Address** 

City / State / Zip

Centreville, AL 35042

| <u>NOTES</u> |  |  |
|--------------|--|--|
|              |  |  |
|              |  |  |
|              |  |  |
|              |  |  |
|              |  |  |
|              |  |  |
|              |  |  |
|              |  |  |
|              |  |  |
|              |  |  |
|              |  |  |
|              |  |  |
|              |  |  |
|              |  |  |
|              |  |  |
|              |  |  |



| <u>NOTES</u> |  |  |
|--------------|--|--|
|