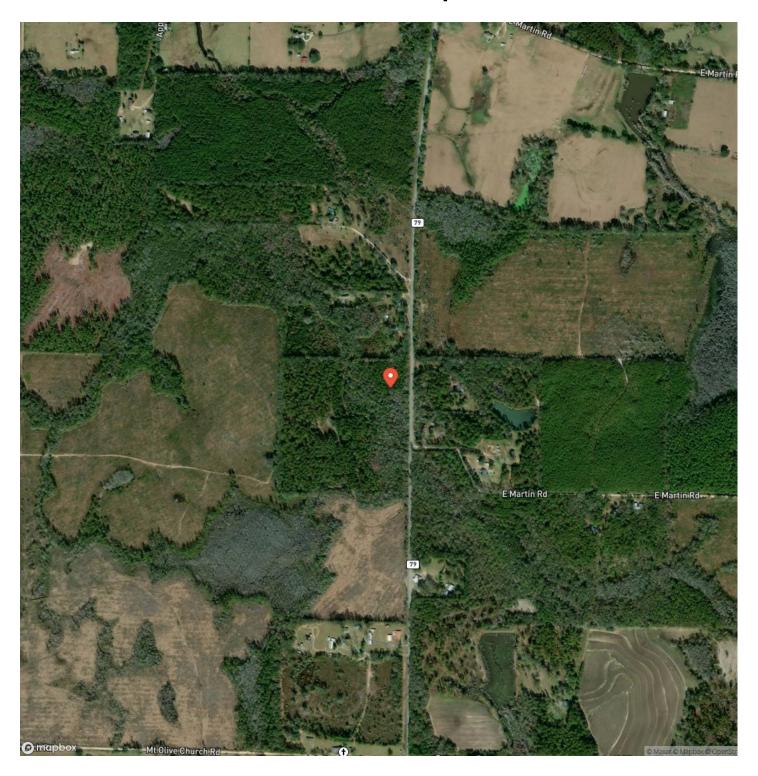

/20-ac-homesite-on-hwy-79-north-of-bonifay-fl-holmes-florida/77707/









### 20 Ac Homesite on Hwy 79 north of Bonifay, Fl Bonifay, FL / Holmes County

#### **PROPERTY DESCRIPTION**

Beautiful 20 +/- acre homesite with frontage on Hwy 79 north of Bonifay, FL. This great mini-farm lot has planted pine and a good driveway, with power at the road. It's ready for you to come build your dream home!

Located a few minutes north of Bonifay, FL in Holmes County, this lot is perfectly situated for rural living with the ease of getting to town, and even day trips to Florida's Gulf Coast. Most of the land is in planted pine with good elevations and homesite options. Give us a call and get started on your new country home!







## **Locator Map**





# **Locator Map**





# **Satellite Map**





## 20 Ac Homesite on Hwy 79 north of Bonifay, Fl Bonifay, FL / Holmes County

# LISTING REPRESENTATIVE For more information contact:



Representative

Daniel Hautamaki

Mobile

(850) 688-0814

**Email** 

daniel@farmandforestbrokers.com

**Address** 

City / State / Zip

Centreville, AL 35042

| <u>NOTES</u> |  |  |
|--------------|--|--|
|              |  |  |
|              |  |  |
|              |  |  |
|              |  |  |
|              |  |  |
|              |  |  |
|              |  |  |
|              |  |  |
|              |  |  |
|              |  |  |
|              |  |  |
|              |  |  |
|              |  |  |
|              |  |  |
|              |  |  |
|              |  |  |



| <u>NOTES</u> |  |  |
|--------------|--|--|
|              |  |  |
|