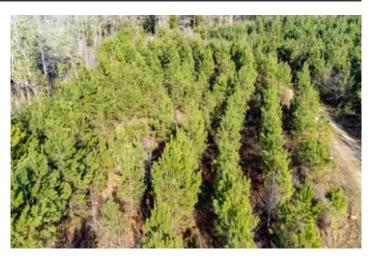

#### **PROPERTY DESCRIPTION**

Beautiful 20 +/- acre homesite with frontage on Hwy 79 north of Bonifay, FL. This great mini-farm lot has planted pine and a good driveway, with power at the road. It's ready for you to come build your dream home!

Located a few minutes north of Bonifay, FL in Holmes County, this lot is perfectly situated for rural living with the ease of getting to town, and even day trips to Florida's Gulf Coast. Most of the land is in planted pine with good elevations and homesite options. Give us a call and get started on your new country home!