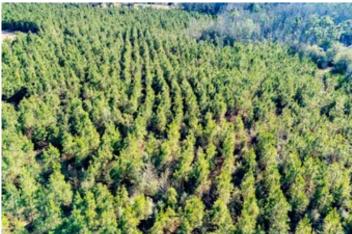

#### **PROPERTY DESCRIPTION**

Beautiful 20 +/- acre homesite with frontage on Hwy 79 north of Bonifay, FL. This great mini-farm lot has planted pine and a good driveway, with power at the road. It's ready for you to come build your dream home!

Located a few minutes north of Bonifay, FL in Holmes County, this lot is perfectly situated for rural living with the ease of getting to town, and even day trips to Florida's Gulf Coast. Most of the land is in planted pine with good elevations and homesite options. Give us a call and get started on your new country home!