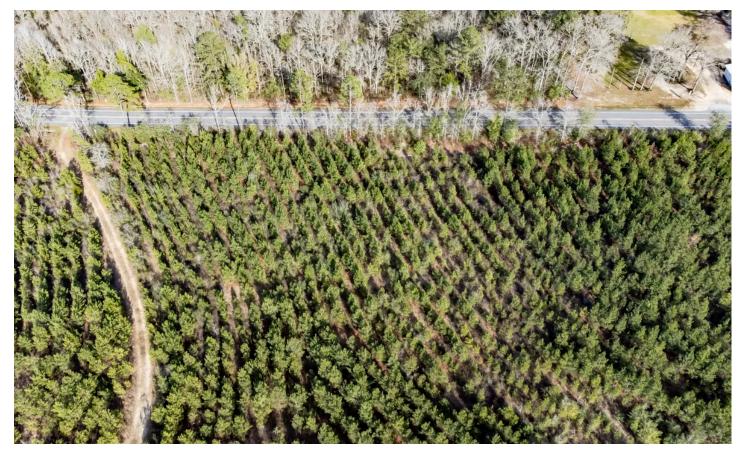

#### **PROPERTY DESCRIPTION**

Beautiful 20 +/- acre homesite with frontage on Hwy 79 north of Bonifay, FL. This great mini-farm lot has planted pine and a good driveway, with power at the road. It's ready for you to come build your dream home!

Located a few minutes north of Bonifay, FL in Holmes County, this lot is perfectly situated for rural living with the ease of getting to town, and even day trips to Florida's Gulf Coast. Most of the land is in planted pine with good elevations and homesite options. Give us a call and get started on your new country home!