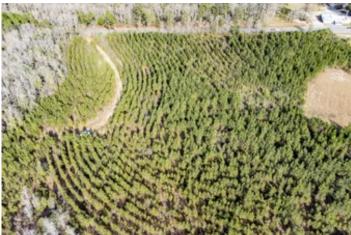

#### **PROPERTY DESCRIPTION**

Beautiful 20 +/- acre homesite with frontage on Hwy 79 north of Bonifay, FL. This great mini-farm lot has planted pine and a good driveway, with power at the road. It's ready for you to come build your dream home!

Located a few minutes north of Bonifay, FL in Holmes County, this lot is perfectly situated for rural living with the ease of getting to town, and even day trips to Florida's Gulf Coast. Most of the land is in planted pine with good elevations and homesite options. Give us a call and get started on your new country home!