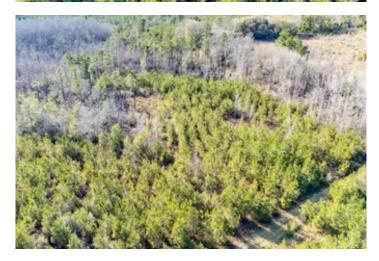

#### **PROPERTY DESCRIPTION**

Beautiful 20 +/- acre homesite with frontage on Hwy 79 north of Bonifay, FL. This great mini-farm lot has planted pine and a good driveway, with power at the road. It's ready for you to come build your dream home!

Located a few minutes north of Bonifay, FL in Holmes County, this lot is perfectly situated for rural living with the ease of getting to town, and even day trips to Florida's Gulf Coast. Most of the land is in planted pine with good elevations and homesite options. Give us a call and get started on your new country home!