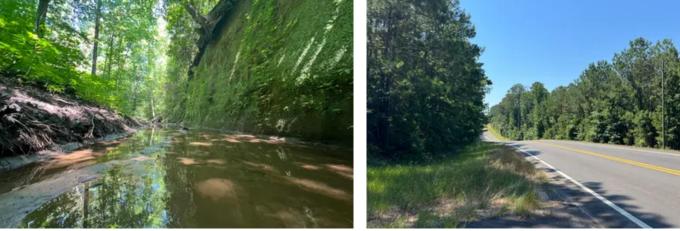

### PROPERTY DESCRIPTION

The Shoal Creek is located in the "Grampian Hills" of South Wilcox County along Highway 265. This property is a great recreational hunting property with timber investment potential upside. The land types include ±136 acres of mixed pine and hardwood timber, ±64 acres of 1 year old planted pine and ±30 acres of natural hardwood regeneration. There are two established game plots with ATV trails throughout the property. There is electricity available to the property with several scenic camp sites with beautiful views of the rolling topography and hillsides. Shoal Creek runs through the northern end of the property providing water for wildlife and recreational uses. The deer and turkey hunting are great in this area.