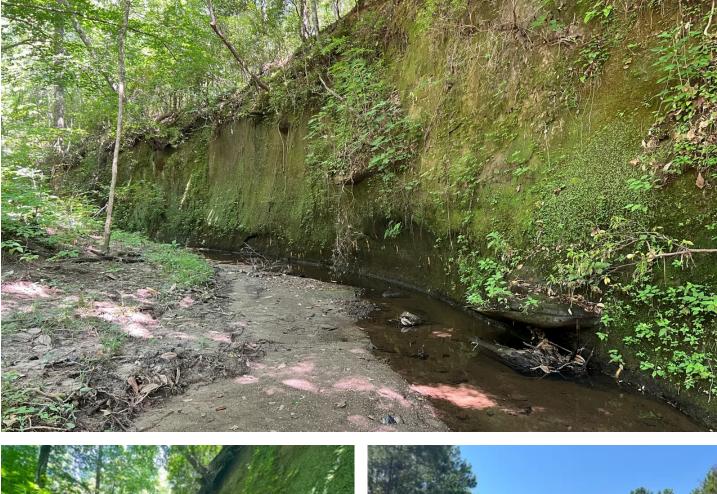

### PROPERTY DESCRIPTION

The Shoal Creek is located in the "Grampian Hills" of South Wilcox County along Highway 265. This property is a great recreational hunting property with timber investment potential upside. The land types include ±136 acres of mixed pine and hardwood timber, ±64 acres of 1 year old planted pine and ±30 acres of natural hardwood regeneration. There are two established game plots with ATV trails throughout the property. There is electricity available to the property with several scenic camp sites with beautiful views of the rolling topography and hillsides. Shoal Creek runs through the northern end of the property providing water for wildlife and recreational uses. The deer and turkey hunting are great in this area.