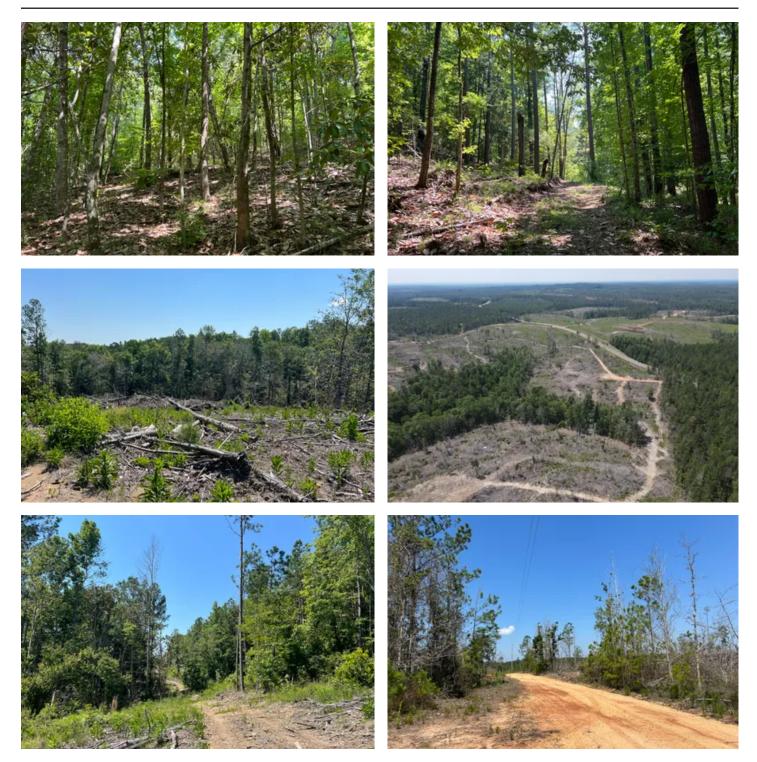

### PROPERTY DESCRIPTION

The Shoal Creek is located in the "Grampian Hills" of South Wilcox County along Highway 265. This property is a great recreational hunting property with timber investment potential upside. The land types include ±136 acres of mixed pine and hardwood timber, ±64 acres of 1 year old planted pine and ±30 acres of natural hardwood regeneration. There are two established game plots with ATV trails throughout the property. There is electricity available to the property with several scenic camp sites with beautiful views of the rolling topography and hillsides. Shoal Creek runs through the northern end of the property providing water for wildlife and recreational uses. The deer and turkey hunting are great in this area.

**Legal:** The Shoal Creek Tract is located in Sections 14 and 15 of Township 11 North Range 8 East of Wilcox County, Alabama. It consists of parcel numbers: 66 23 05 15 0 000 007.000, 66 23 06 14 0 000 003.000 and 66 23 06 14 0 000 003.001. Property taxes for the 2023 tax year were approximately \$408.

**Location:** The Shoal Creek Tract is located in South Wilcox County  $\pm 6$  miles from Camden,  $\pm 79$  miles from Montgomery,  $\pm 122$  miles from Mobile and  $\pm 122$  miles from Pensacola, FL. Please contact the listing agent to set up an appointment to see this property.