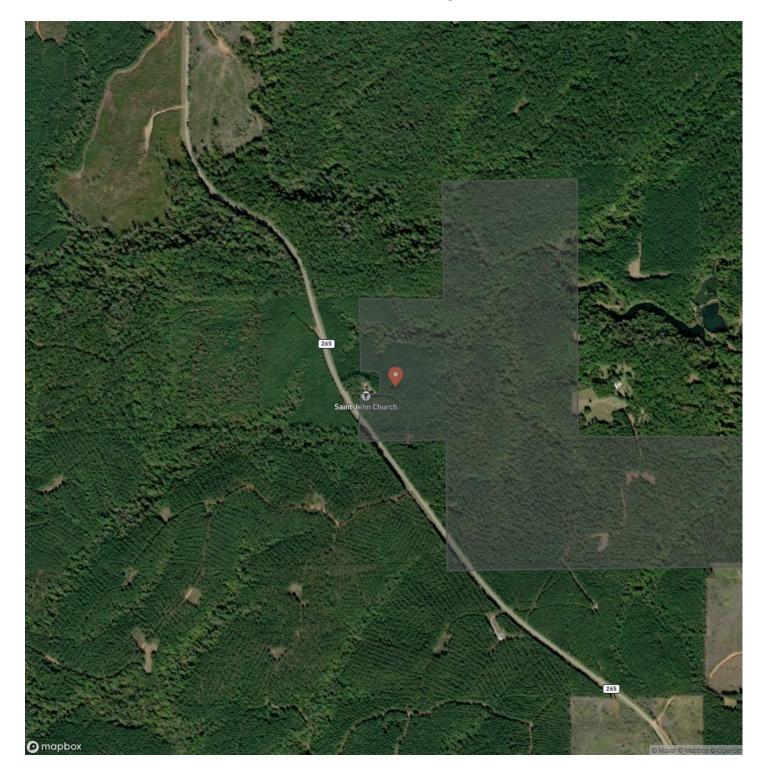

# Satellite Map

### PROPERTY DESCRIPTION

The Shoal Creek is located in the "Grampian Hills" of South Wilcox County along Highway 265. This property is a great recreational hunting property with timber investment potential upside. The land types include ±136 acres of mixed pine and hardwood timber, ±64 acres of 1 year old planted pine and ±30 acres of natural hardwood regeneration. There are two established game plots with ATV trails throughout the property. There is electricity available to the property with several scenic camp sites with beautiful views of the rolling topography and hillsides. Shoal Creek runs through the northern end of the property providing water for wildlife and recreational uses. The deer and turkey hunting are great in this area.

**Legal:** The Shoal Creek Tract is located in Sections 14 and 15 of Township 11 North Range 8 East of Wilcox County, Alabama. It consists of parcel numbers: 66 23 05 15 0 000 007.000, 66 23 06 14 0 000 003.000 and 66 23 06 14 0 000 003.001. Property taxes for the 2023 tax year were approximately \$408.