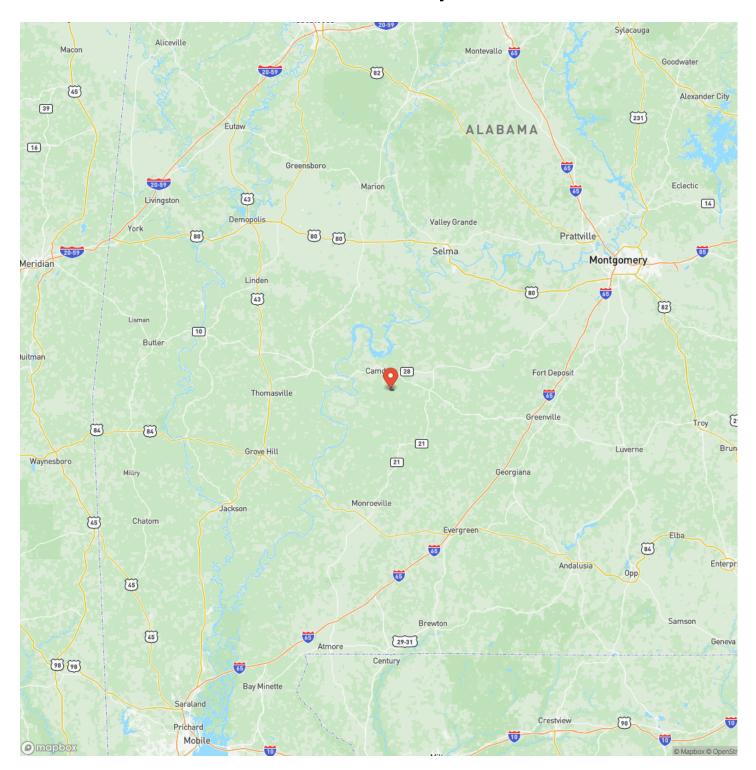

# **Locator Map**

**Location:** The Shoal Creek Tract is located in South Wilcox County  $\pm 6$  miles from Camden,  $\pm 79$  miles from Montgomery,  $\pm 122$  miles from Mobile and  $\pm 122$  miles from Pensacola, FL. Please contact the listing agent to set up an appointment to see this property.