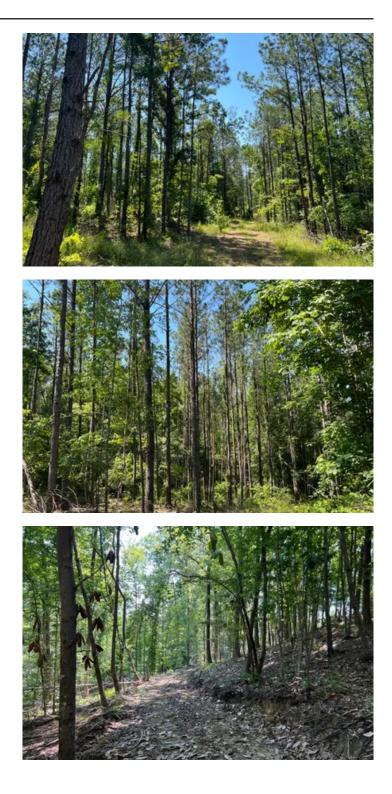

### PROPERTY DESCRIPTION

The Shoal Creek is located in the "Grampian Hills" of South Wilcox County along Highway 265. This property is a great recreational hunting property with timber investment potential upside. The land types include ±136 acres of mixed pine and hardwood timber, ±64 acres of 1 year old planted pine and ±30 acres of natural hardwood regeneration. There are two established game plots with ATV trails throughout the property. There is electricity available to the property with several scenic camp sites with beautiful views of the rolling topography and hillsides. Shoal Creek runs through the northern end of the property providing water for wildlife and recreational uses. The deer and turkey hunting are great in this area.