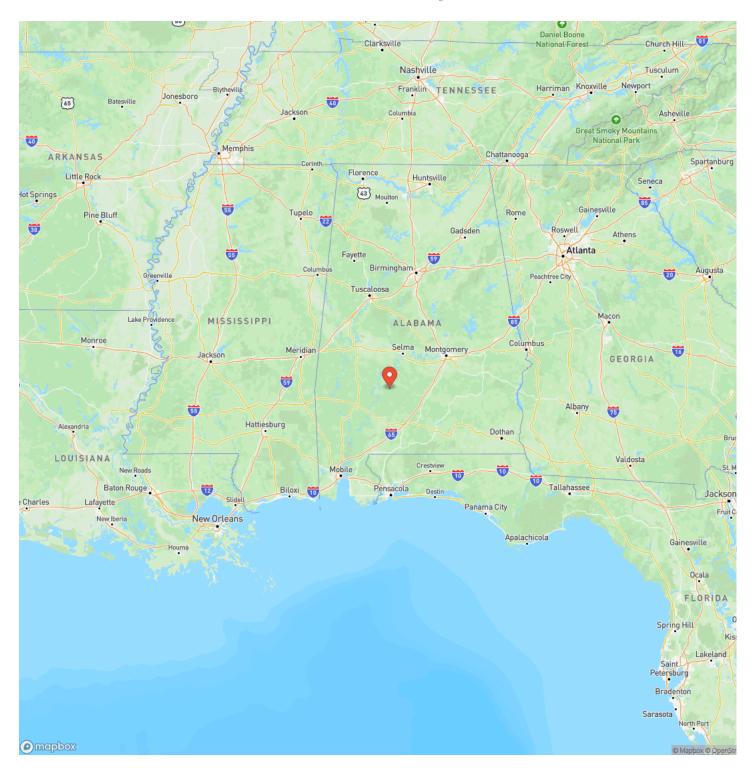

# **Locator Map**

**Location:** The Shoal Creek Tract is located in South Wilcox County  $\pm 6$  miles from Camden,  $\pm 79$  miles from Montgomery,  $\pm 122$  miles from Mobile and  $\pm 122$  miles from Pensacola, FL. Please contact the listing agent to set up an appointment to see this property.