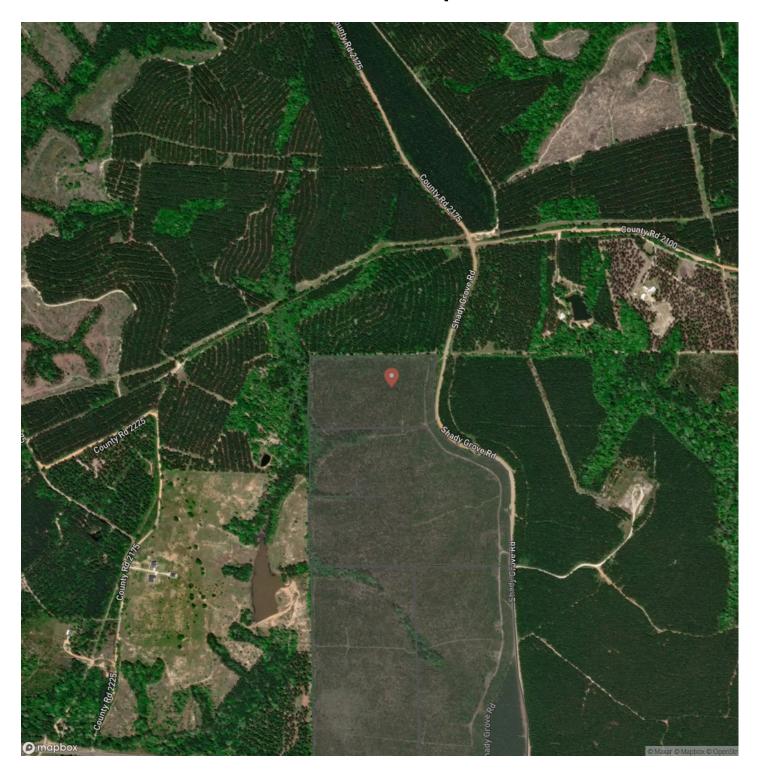

le, TX 75979

County

Tyler County

Type

Undeveloped Land

Latitude / Longitude

30.7638843889 / -94.5591211117

Acreage

21

Price

\$207,900

### **Property Website**

https://homelandprop.com/property/21-acres-shady-grove-road-cr-2175-t-1-287023-tyler-texas/74310/









## 21 Acres | Shady Grove Road (CR 2175) | T-1 | 287023 Woodville, TX / Tyler County

### **PROPERTY DESCRIPTION**

1<sup>st</sup> time open market offering! Historically owned by major timber companies. Easy access, and good frontage, on low traffic county maintained, country, red gravel/dirt, road. Thinned pine plantation over good sloping to rolling topography. High and dry! Great shape for multiple uses.

Photos may not be tract specific







## **Locator Map**





## **Locator Map**





# **Satellite Map**





# 21 Acres | Shady Grove Road (CR 2175) | T-1 | 287023 Woodville, TX / Tyler County

# LISTING REPRESENTATIVE For more information contact:



Representative

Andy Flack

Mobile

(936) 295-2500

**Email** 

agents@homelandprop.com

**Address** 

1600 Normal Park Dr

City / State / Zip

Huntsville, TX 77340

| <u>NOTES</u> |      |      |
|--------------|------|------|
|              |      |      |
|              |      |      |
|              |      |      |
|              |      |      |
|              |      |      |
|              |      |      |
|              |      |      |
|              |      |      |
|              |      |      |
|              |      |      |
|              |      |      |
|              |      |      |
|              |      |      |
|              |