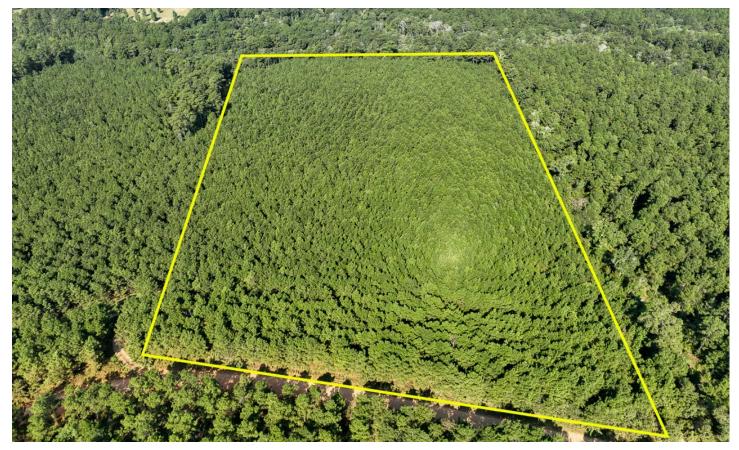

### **PROPERTY DESCRIPTION**

1<sup>st</sup> time open market offering! Historically owned by major timber companies. Easy access, and good frontage, on low traffic county maintained, country, red gravel/dirt, road. Thinned pine plantation over good sloping to rolling topography. High and dry! Great shape for multiple uses.