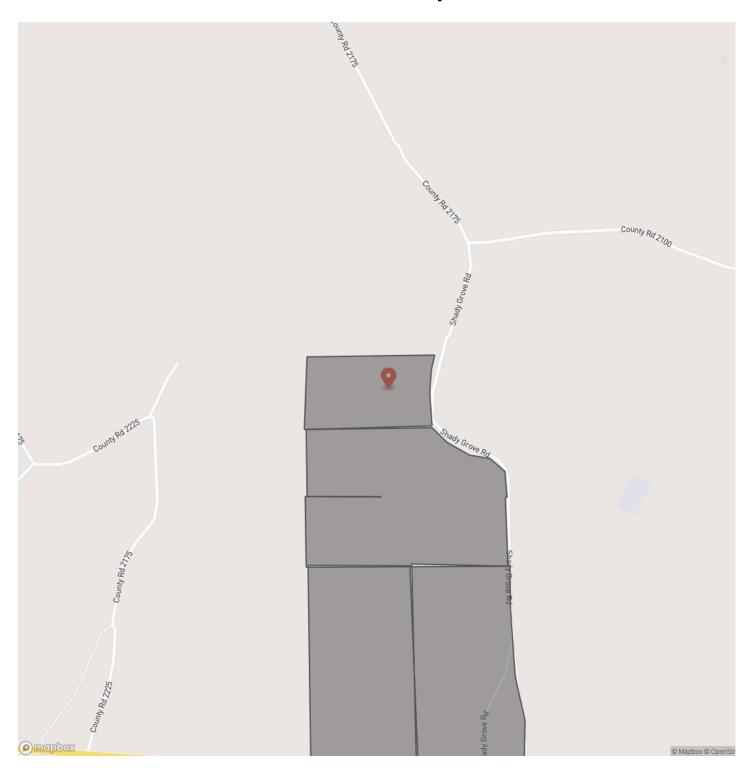

ss** 

Shady Grove Road

City, State Zip

Woodville, TX 75979

County

Tyler County

Type

Undeveloped Land

Latitude / Longitude

30.7638843889 / -94.5591211117

Acreage

21

Price

\$207,900

### **Property Website**

https://homelandprop.com/property/21-acres-shady-grove-road-cr-2175-t-1-287023-tyler-texas/74310/









## 21 Acres | Shady Grove Road (CR 2175) | T-1 | 287023 Woodville, TX / Tyler County

### **PROPERTY DESCRIPTION**

1<sup>st</sup> time open market offering! Historically owned by major timber companies. Easy access, and good frontage, on low traffic county maintained, country, red gravel/dirt, road. Thinned pine plantation over good sloping to rolling topography. High and dry! Great shape for multiple uses.

Photos may not be tract specific







## **Locator Map**





## **Locator Map**





# **Satellite Map**





# 21 Acres | Shady Grove Road (CR 2175) | T-1 | 287023 Woodville, TX / Tyler County

# LISTING REPRESENTATIVE For more information contact:



Representative

Andy Flack

Mobile

(936) 295-2500

**Email** 

agents@homelandprop.com

**Address** 

1600 Normal Park Dr

City / State / Zip

Huntsville, TX 77340

| <u>NOTES</u> |      |      |
|--------------|------|------|
|              |      |      |
|              |      |      |
|              |      |      |
|              |      |      |
|              |      |      |
|              |      |      |
|              |      |      |
|              |      |      |
|              |      |      |
|              |      |      |
|              |      |      |
|              |      |      |
|