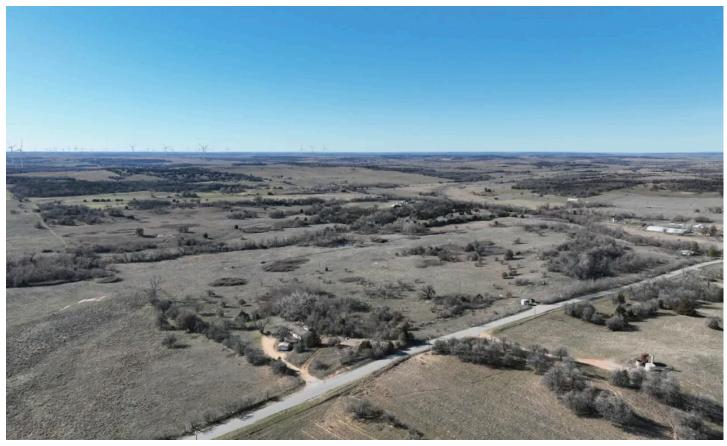

### **PROPERTY DESCRIPTION**

Located in the heart of Caddo County, just southeast of Anadarko, this breathtaking 107-acre property offers a rare opportunity to own a piece of Oklahoma's natural beauty. With its rolling terrain, scenic views, and a mixture of open meadows and wooded areas, it serves as the perfect retreat for outdoor enthusiasts and nature lovers alike. Abundant wildlife, including white-tailed deer and quail, make this an exceptional spot for hunting and recreation. A peaceful creek winds through the property, complementing a serene pond that enhances the land's charm and potential. Whether you're looking for a private getaway, prime hunting land, or a place to build your dream home, this property provides endless possibilities. Conveniently located just 45 minutes southwest of Oklahoma City and three hours from Dallas, it offers both seclusion and accessibility. With multiple building sites to choose from, this land is ready for your vision to come to life. Water well at the old home site.