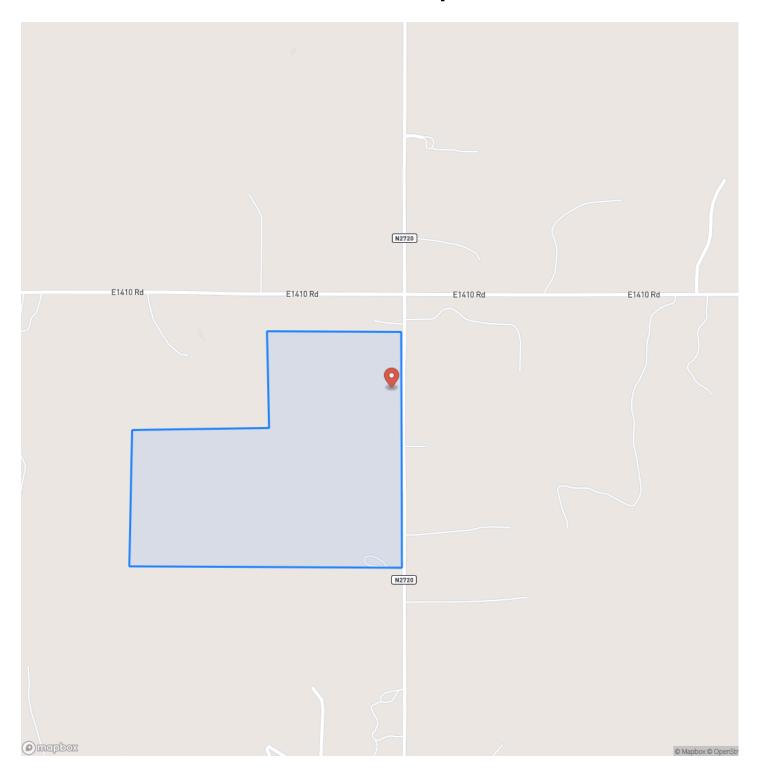

a mixture of open meadows and wooded areas, it serves as the perfect retreat for outdoor enthusiasts and nature lovers alike. Abundant wildlife, including white-tailed deer and quail, make this an exceptional spot for hunting and recreation. A peaceful creek winds through the property, complementing a serene pond that enhances the land's charm and potential. Whether you're looking for a private getaway, prime hunting land, or a place to build your dream home, this property provides endless possibilities. Conveniently located just 45 minutes southwest of Oklahoma City and three hours from Dallas, it offers both seclusion and accessibility. With multiple building sites to choose from, this land is ready for your vision to come to life. Water well at the old home site.



# **Locator Map**



# **Locator Map**



# **Satellite Map**



# Delaware Creek 107 - Cement, Ok Cement, OK / Caddo County

# LISTING REPRESENTATIVE For more information contact:



# Representative

Tami Utsler

### Mobile

(405) 406-5235

#### Office

(405) 406-5235

### Email

tami@clearchoicera.com

#### **Address**

P.O. Box 40

### City / State / Zip

Minco, OK 73059

| <u>NOTES</u> |  |  |
|--------------|--|--|
|              |  |  |
|              |  |  |
|              |  |  |
|              |  |  |
|              |  |  |
|              |  |  |
|              |  |  |
|              |  |  |
|              |  |  |
|              |  |  |
|              |  |  |
|              |  |  |
|              |  |  |
|              |  |  |

| <u>NOTES</u> |   |
|--------------|---|
|              |   |
|