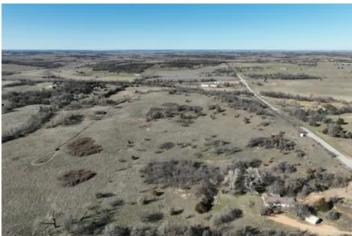

### **PROPERTY DESCRIPTION**

Located in the heart of Caddo County, just southeast of Anadarko, this breathtaking 107-acre property offers a rare opportunity to own a piece of Oklahoma's natural beauty. With its rolling terrain, scenic views, and a mixture of open meadows and wooded areas, it serves as the perfect retreat for outdoor enthusiasts and nature lovers alike. Abundant wildlife, including white-tailed deer and quail, make this an exceptional spot for hunting and recreation. A peaceful creek winds through the property, complementing a serene pond that enhances the land's charm and potential. Whether you're looking for a private getaway, prime hunting land, or a place to build your dream home, this property provides endless possibilities. Conveniently located just 45 minutes southwest of Oklahoma City and three hours from Dallas, it offers both seclusion and accessibility. With multiple building sites to choose from, this land is ready for your vision to come to life. Water well at the old home site.