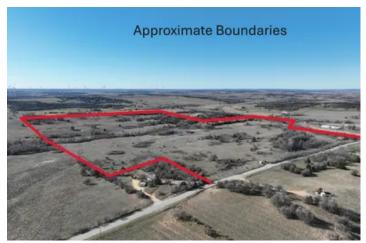

Recreational Land

Latitude / Longitude

34.968309 / -98.146055

Acreage

107

Price

\$375,000

### **PROPERTY DESCRIPTION**

Located in the heart of Caddo County, just southeast of Anadarko, this breathtaking 107-acre property offers a rare opportunity to own a piece of Oklahoma's natural beauty. With its rolling terrain, scenic views, and a mixture of open meadows and wooded areas, it serves as the perfect retreat for outdoor enthusiasts and nature lovers alike. Abundant wildlife, including white-tailed deer and quail, make this an exceptional spot for hunting and recreation. A peaceful creek winds through the property, complementing a serene pond that enhances the land's charm and potential. Whether you're looking for a private getaway, prime hunting land, or a place to build your dream home, this property provides endless possibilities. Conveniently located just 45 minutes southwest of Oklahoma City and three hours from Dallas, it offers both seclusion and accessibility. With multiple building sites to choose from, this land is ready for your vision to come to life. Water well at the old home site.