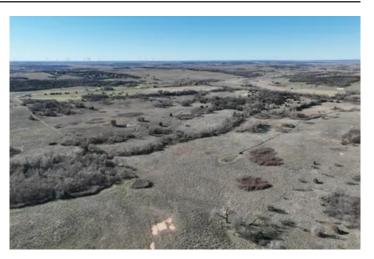

### **PROPERTY DESCRIPTION**

Located in the heart of Caddo County, just southeast of Anadarko, this breathtaking 107-acre property offers a rare opportunity to own a piece of Oklahoma's natural beauty. With its rolling terrain, scenic views, and a mixture of open meadows and wooded areas, it serves as the perfect retreat for outdoor enthusiasts and nature lovers alike. Abundant wildlife, including white-tailed deer and quail, make this an exceptional spot for hunting and recreation. A peaceful creek winds through the property, complementing a serene pond that enhances the land's charm and potential. Whether you're looking for a private getaway, prime hunting land, or a place to build your dream home, this property provides endless possibilities. Conveniently located just 45 minutes southwest of Oklahoma City and three hours from Dallas, it offers both seclusion and accessibility. With multiple building sites to choose from, this land is ready for your vision to come to life. Water well at the old home site.