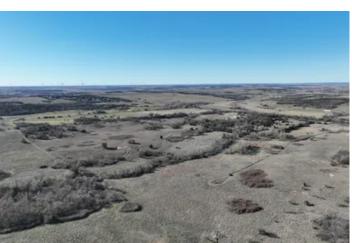

### **PROPERTY DESCRIPTION**

Located in the heart of Caddo County, just southeast of Anadarko, this breathtaking 107-acre property offers a rare opportunity to own a piece of Oklahoma's natural beauty. With its rolling terrain, scenic views, and a mixture of open meadows and wooded areas, it serves as the perfect retreat for outdoor enthusiasts and nature lovers alike. Abundant wildlife, including white-tailed deer and quail, make this an exceptional spot for hunting and recreation. A peaceful creek winds through the property, complementing a serene pond that enhances the land's charm and potential. Whether you're looking for a private getaway, prime hunting land, or a place to build your dream home, this property provides endless possibilities. Conveniently located just 45 minutes southwest of Oklahoma City and three hours from Dallas, it offers both seclusion and accessibility. With multiple building sites to choose from, this land is ready for your vision to come to life. Water well at the old home site.