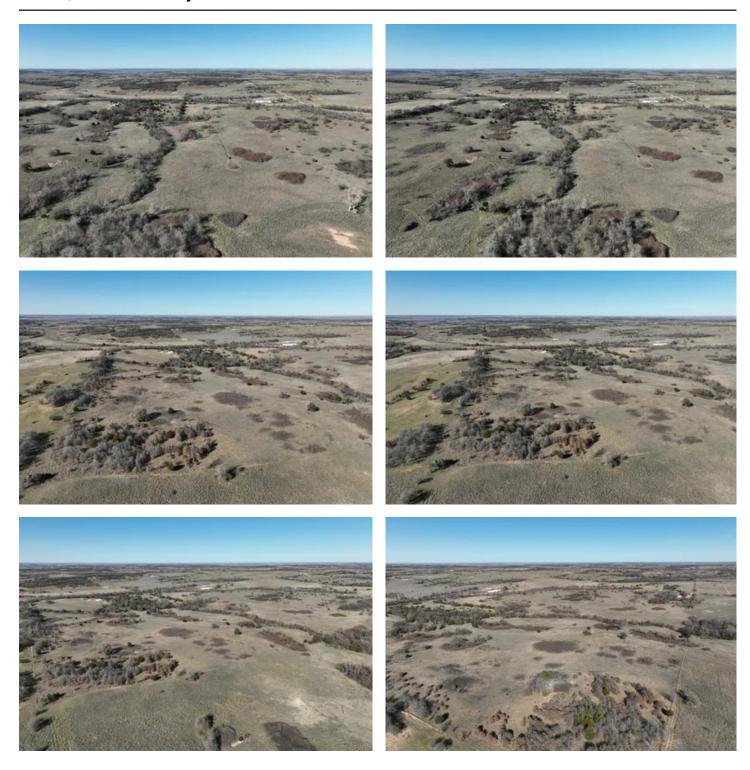

### **PROPERTY DESCRIPTION**

Located in the heart of Caddo County, just southeast of Anadarko, this breathtaking 107-acre property offers a rare opportunity to own a piece of Oklahoma's natural beauty. With its rolling terrain, scenic views, and a mixture of open meadows and wooded areas, it serves as the perfect retreat for outdoor enthusiasts and nature lovers alike. Abundant wildlife, including white-tailed deer and quail, make this an exceptional spot for hunting and recreation. A peaceful creek winds through the property, complementing a serene pond that enhances the land's charm and potential. Whether you're looking for a private getaway, prime hunting land, or a place to build your dream home, this property provides endless possibilities. Conveniently located just 45 minutes southwest of Oklahoma City and three hours from Dallas, it offers both seclusion and accessibility. With multiple building sites to choose from, this land is ready for your vision to come to life. Water well at the old home site.