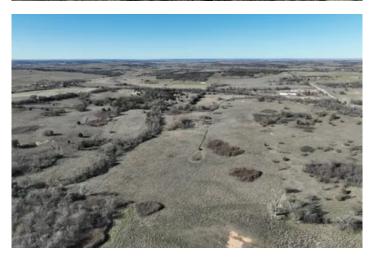

### **PROPERTY DESCRIPTION**

Located in the heart of Caddo County, just southeast of Anadarko, this breathtaking 107-acre property offers a rare opportunity to own a piece of Oklahoma's natural beauty. With its rolling terrain, scenic views, and a mixture of open meadows and wooded areas, it serves as the perfect retreat for outdoor enthusiasts and nature lovers alike. Abundant wildlife, including white-tailed deer and quail, make this an exceptional spot for hunting and recreation. A peaceful creek winds through the property, complementing a serene pond that enhances the land's charm and potential. Whether you're looking for a private getaway, prime hunting land, or a place to build your dream home, this property provides endless possibilities. Conveniently located just 45 minutes southwest of Oklahoma City and three hours from Dallas, it offers both seclusion and accessibility. With multiple building sites to choose from, this land is ready for your vision to come to life. Water well at the old home site.