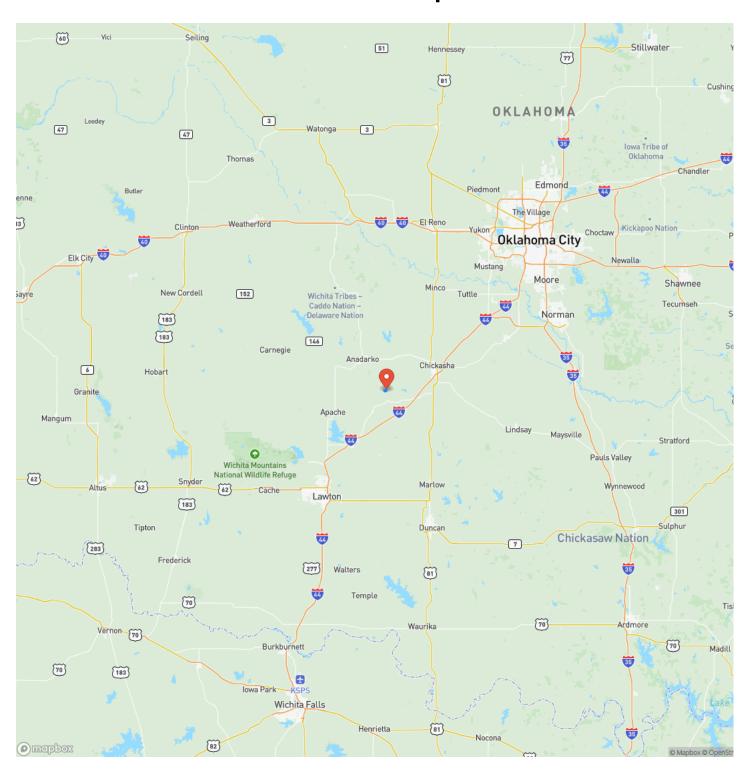

adows and wooded areas, it serves as the perfect retreat for outdoor enthusiasts and nature lovers alike. Abundant wildlife, including white-tailed deer and quail, make this an exceptional spot for hunting and recreation. A peaceful creek winds through the property, complementing a serene pond that enhances the land's charm and potential. Whether you're looking for a private getaway, prime hunting land, or a place to build your dream home, this property provides endless possibilities. Conveniently located just 45 minutes southwest of Oklahoma City and three hours from Dallas, it offers both seclusion and accessibility. With multiple building sites to choose from, this land is ready for your vision to come to life. Water well at the old home site.



# **Locator Map**



# **Locator Map**



# **Satellite Map**



# Delaware Creek 107 - Cement, Ok Cement, OK / Caddo County

# LISTING REPRESENTATIVE For more information contact:



# Representative

Tami Utsler

### Mobile

(405) 406-5235

#### Office

(405) 406-5235

### Email

tami@clearchoicera.com

#### **Address**

P.O. Box 40

### City / State / Zip

Minco, OK 73059

| <u>NOTES</u> |  |  |
|--------------|--|--|
|              |  |  |
|              |  |  |
|              |  |  |
|              |  |  |
|              |  |  |
|              |  |  |
|              |  |  |
|              |  |  |
|              |  |  |
|              |  |  |
|              |  |  |
|              |  |  |
|              |  |  |
|              |  |  |

| <u>NOTES</u> |   |
|--------------|---|
|              |   |
|              |   |
|