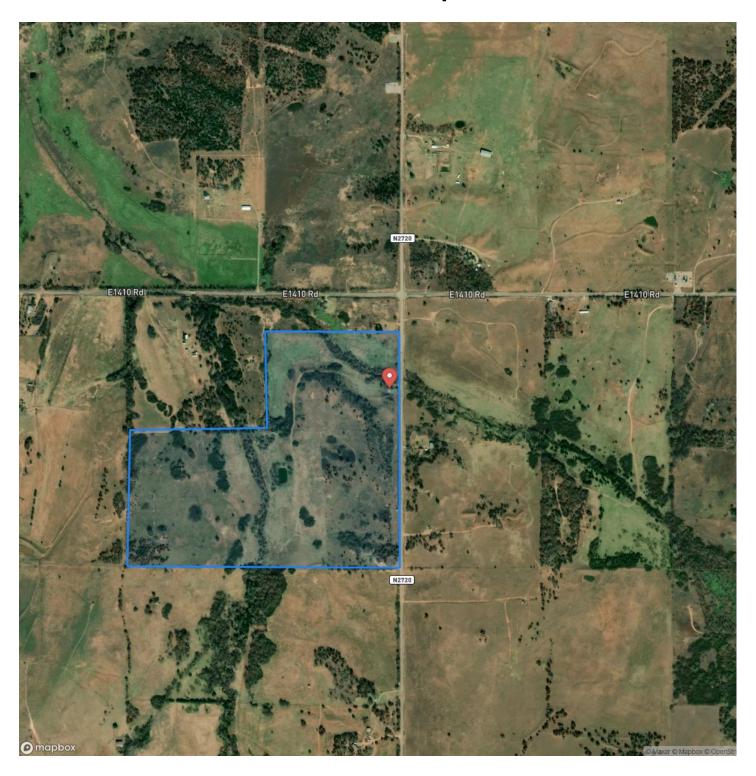

it serves as the perfect retreat for outdoor enthusiasts and nature lovers alike. Abundant wildlife, including white-tailed deer and quail, make this an exceptional spot for hunting and recreation. A peaceful creek winds through the property, complementing a serene pond that enhances the land's charm and potential. Whether you're looking for a private getaway, prime hunting land, or a place to build your dream home, this property provides endless possibilities. Conveniently located just 45 minutes southwest of Oklahoma City and three hours from Dallas, it offers both seclusion and accessibility. With multiple building sites to choose from, this land is ready for your vision to come to life. Water well at the old home site.



# **Locator Map**



# **Locator Map**



# **Satellite Map**



# Delaware Creek 107 - Cement, Ok Cement, OK / Caddo County

# LISTING REPRESENTATIVE For more information contact:



# Representative

Tami Utsler

### Mobile

(405) 406-5235

#### Office

(405) 406-5235

### Email

tami@clearchoicera.com

#### **Address**

P.O. Box 40

### City / State / Zip

Minco, OK 73059

| <u>NOTES</u> |  |  |
|--------------|--|--|
|              |  |  |
|              |  |  |
|              |  |  |
|              |  |  |
|              |  |  |
|              |  |  |
|              |  |  |
|              |  |  |
|              |  |  |
|              |  |  |
|              |  |  |
|              |  |  |
|              |  |  |
|              |  |  |

| <u>NOTES</u> |   |
|--------------|---|
|              |   |
|              |   |
|              |   |
|