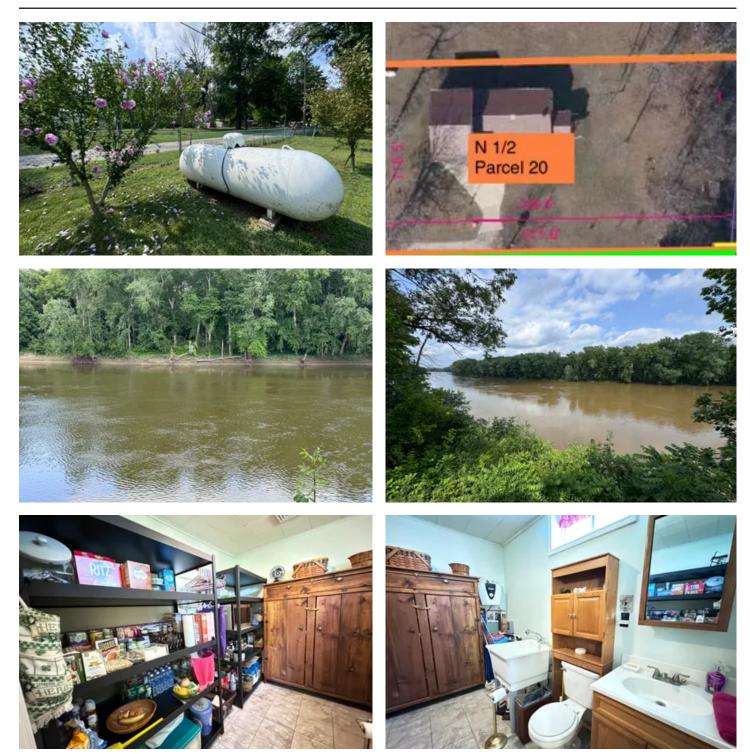

## **PROPERTY DESCRIPTION**

Looking for a beautiful Riverfront property and home with .632 acres. What a great opportunity to own this well-maintained home! You can enjoy the beauty and peace of the flowing water from your upper deck or covered patio. This tranquil oasis boasts open concept living with extra-large kitchen and great room that is set up perfectly for entertaining. Main floor master bedroom and laundry room. Huge bonus room above 2 car attached garage. Bonus room has sliding glass door out to private upper deck. Bedroom and full bathroom in upper level. Garage has epoxy floors with center drain. Paved roads to property. Furnace and A/C new 2 years ago. Appliances included.