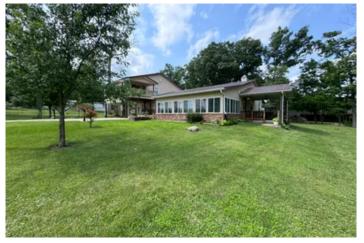

## 2 BEDROOM HOME WITH 1.54 ACRES ON THE WABASH RIVER! 14494 N 300 E Covington, IN 47932

**\$259,000** 1.540± Acres Fountain County

## **PROPERTY DESCRIPTION**

Looking for a beautiful Riverfront property and home with .632 acres. What a great opportunity to own this well-maintained home! You can enjoy the beauty and peace of the flowing water from your upper deck or covered patio. This tranquil oasis boasts open concept living with extra-large kitchen and great room that is set up perfectly for entertaining. Main floor master bedroom and laundry room. Huge bonus room above 2 car attached garage. Bonus room has sliding glass door out to private upper deck. Bedroom and full bathroom in upper level. Garage has epoxy floors with center drain. Paved roads to property. Furnace and A/C new 2 years ago. Appliances included.