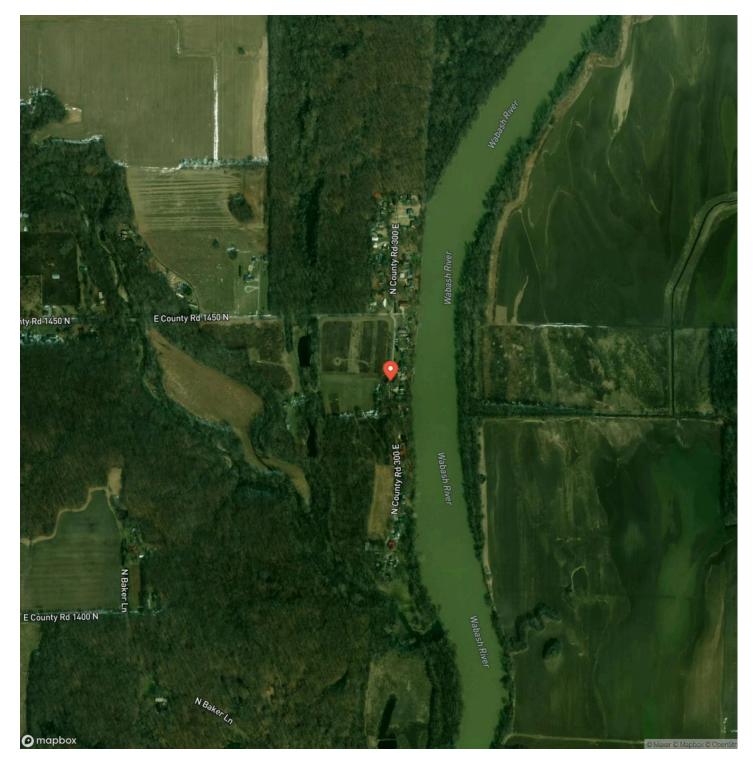

# 2 BEDROOM HOME WITH 1.54 ACRES ON THE WABASH RIVER! Covington, IN / Fountain County

**Locator Map** 