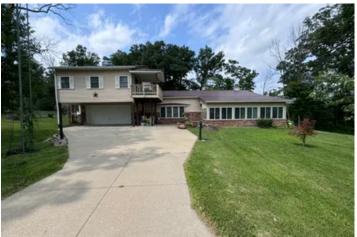

## 2 BEDROOM HOME WITH 1.54 ACRES ON THE WABASH RIVER! 14494 N 300 E Covington, IN 47932

**\$259,000** 1.540± Acres Fountain County

## **PROPERTY DESCRIPTION**

Looking for a beautiful Riverfront property and home with .632 acres. What a great opportunity to own this well-maintained home! You can enjoy the beauty and peace of the flowing water from your upper deck or covered patio. This tranquil oasis boasts open concept living with extra-large kitchen and great room that is set up perfectly for entertaining. Main floor master bedroom and laundry room. Huge bonus room above 2 car attached garage. Bonus room has sliding glass door out to private upper deck. Bedroom and full bathroom in upper level. Garage has epoxy floors with center drain. Paved roads to property. Furnace and A/C new 2 years ago. Appliances included.