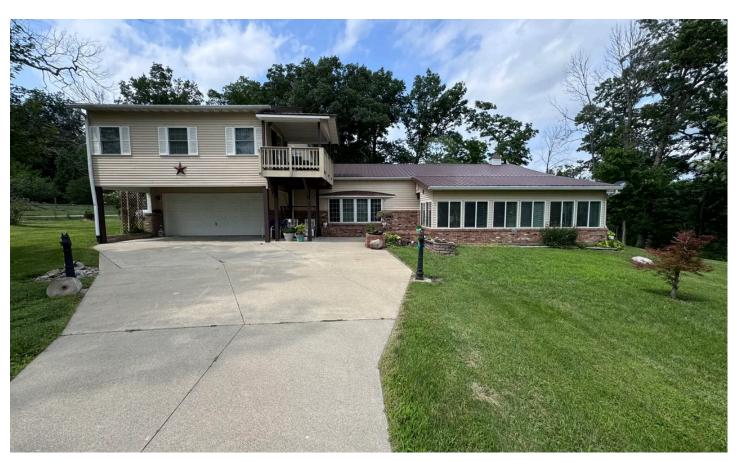

## 2 BEDROOM HOME WITH 1.54 ACRES ON THE WABASH RIVER! 14494 N 300 E Covington, IN 47932

**\$259,000** 1.540± Acres Fountain County

## **PROPERTY DESCRIPTION**

Looking for a beautiful Riverfront property and home with .632 acres. What a great opportunity to own this well-maintained home! You can enjoy the beauty and peace of the flowing water from your upper deck or covered patio. This tranquil oasis boasts open concept living with extra-large kitchen and great room that is set up perfectly for entertaining. Main floor master bedroom and laundry room. Huge bonus room above 2 car attached garage. Bonus room has sliding glass door out to private upper deck. Bedroom and full bathroom in upper level. Garage has epoxy floors with center drain. Paved roads to property. Furnace and A/C new 2 years ago. Appliances included.