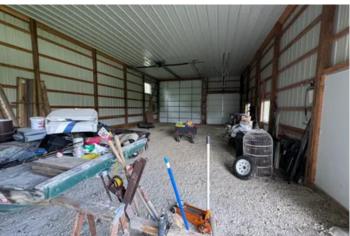

## **PROPERTY DESCRIPTION**

Looking for a beautiful Riverfront property and home with .632 acres. What a great opportunity to own this well-maintained home! You can enjoy the beauty and peace of the flowing water from your upper deck or covered patio. This tranquil oasis boasts open concept living with extra-large kitchen and great room that is set up perfectly for entertaining. Main floor master bedroom and laundry room. Huge bonus room above 2 car attached garage. Bonus room has sliding glass door out to private upper deck. Bedroom and full bathroom in upper level. Garage has epoxy floors with center drain. Paved roads to property. Furnace and A/C new 2 years ago. Appliances included.