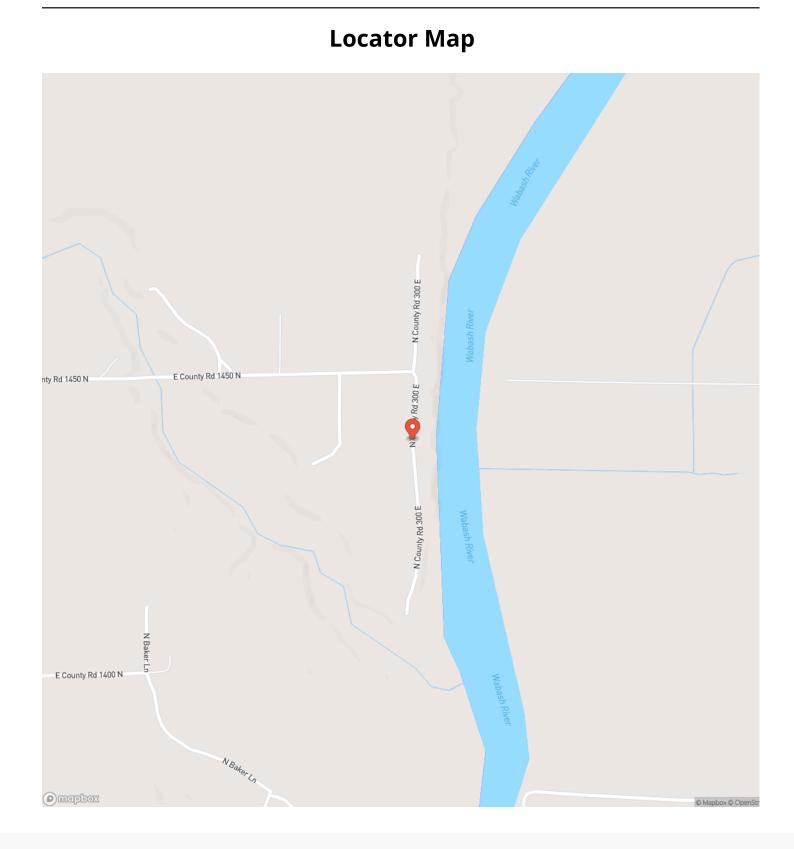

# 2 BEDROOM HOME WITH 1.54 ACRES ON THE WABASH RIVER! Covington, IN / Fountain County

**Locator Map** 