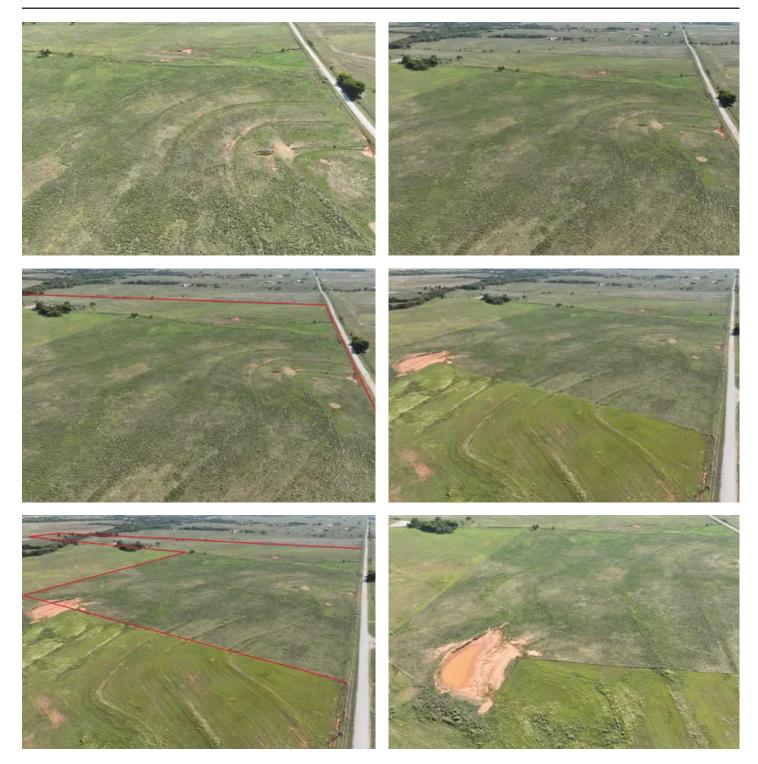

## **Property Overview:**

100 acres of prime rural land located in the Amber-Pocasset School District. Ideal for agricultural use, ranching, or development, this property features two ponds, catch pens, and grazing pasture for livestock. Situated just 1.25 miles from Highway 81, this location offers the perfect balance of country living with convenient access to nearby cities.

## **Property Features:**

- Lot Size: 100 acres
- **Two Ponds:** Ideal for livestock or potential water features
- Water: Grady County RWD 6 meter is available for this property
- **Catch Pens:** Ready for ranching or livestock management
- Grazing Pasture: Well-suited for cattle or other livestock
- Topography: Mostly flat with open fields, perfect for grazing

## Location:

- Distance to Chickasha: 20 minutes
- Distance to Oklahoma City: 45 minutes
- Proximity to Hwy 81: 1.25 miles from Highway 81 for easy access