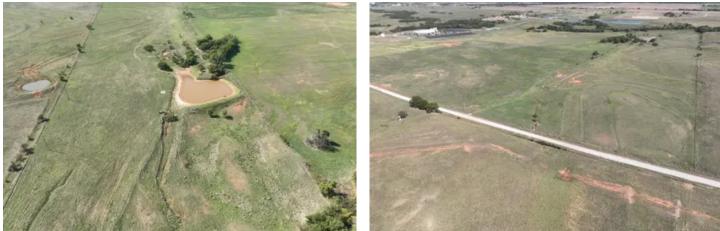

## **Property Overview:**

100 acres of prime rural land located in the Amber-Pocasset School District. Ideal for agricultural use, ranching, or development, this property features two ponds, catch pens, and grazing pasture for livestock. Situated just 1.25 miles from Highway 81, this location offers the perfect balance of country living with convenient access to nearby cities.

## **Property Features:**

- Lot Size: 100 acres
- **Two Ponds:** Ideal for livestock or potential water features
- Water: Grady County RWD 6 meter is available for this property
- **Catch Pens:** Ready for ranching or livestock management
- Grazing Pasture: Well-suited for cattle or other livestock
- Topography: Mostly flat with open fields, perfect for grazing