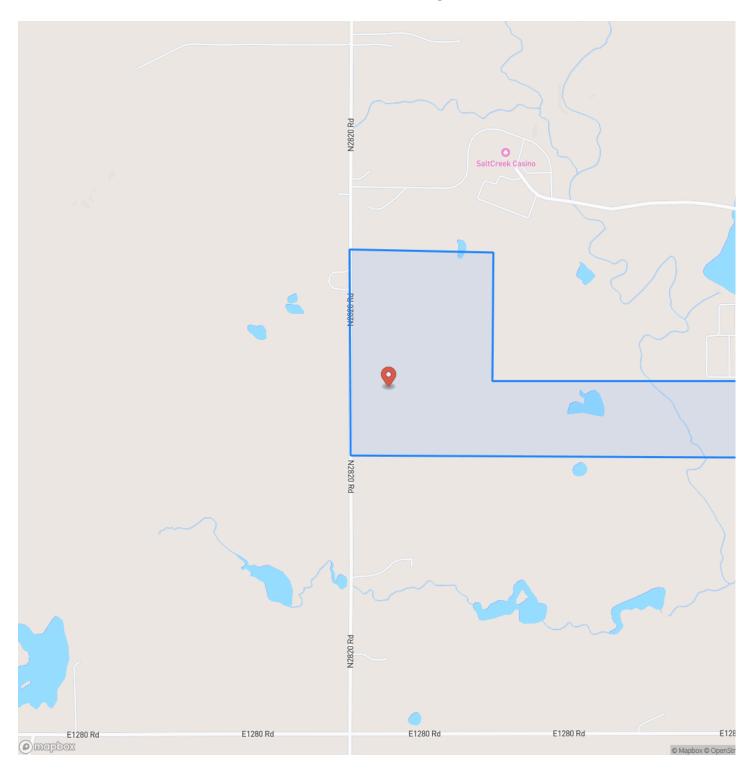

operty Features:**

- Lot Size: 100 acres
- **Two Ponds:** Ideal for livestock or potential water features
- Water: Grady County RWD 6 meter is available for this property
- **Catch Pens:** Ready for ranching or livestock management
- Grazing Pasture: Well-suited for cattle or other livestock
- Topography: Mostly flat with open fields, perfect for grazing

## Location:

- Distance to Chickasha: 20 minutes
- Distance to Oklahoma City: 45 minutes
- Proximity to Hwy 81: 1.25 miles from Highway 81 for easy access

#### **Potential Uses:**

- Agricultural (cattle, horse pasture, or farming)
- Recreational use (hunting, fishing, etc.)

## School District: Amber-Pocasset School District

## Salt Creek 100 - Pocasset, OK Pocasset, OK / Grady County



## **MORE INFO ONLINE:**

## **Locator Map**



**MORE INFO ONLINE:** 





# Satellite Map



## LISTING REPRESENTATIVE For more information contact:



<u>NOTES</u>

## Representative

Tami Utsler

**Mobile** (405) 406-5235

**Office** (405) 406-5235

**Email** tami@clearchoicera.com

Address P.O. Box 40

City / State / Zip Minco, OK 73059

|--|

## MORE INFO ONLINE:

## **DISCLAIMERS**

Information in this brochure is provided solely for information purposes and does not constitute an offer to sell or advertise real estate outside the states in which broker or agent licensed. The information presented has been obtained from sources deemed to be reliable, but is not guaranteed or warranted by the agent, broker, or the sellers of these properties. This offering is subject to errors, omissions, prior sale, price change, correction or