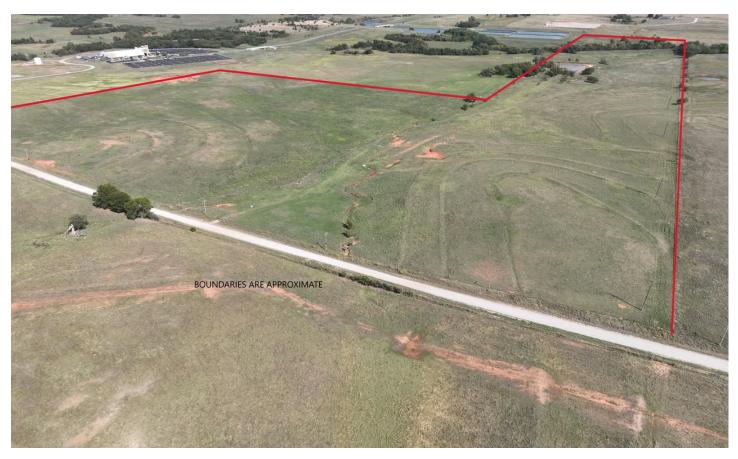

## **Property Overview:**

100 acres of prime rural land located in the Amber-Pocasset School District. Ideal for agricultural use, ranching, or development, this property features two ponds, catch pens, and grazing pasture for livestock. Situated just 1.25 miles from Highway 81, this location offers the perfect balance of country living with convenient access to nearby cities.

## **Property Features:**

- Lot Size: 100 acres
- **Two Ponds:** Ideal for livestock or potential water features
- Water: Grady County RWD 6 meter is available for this property
- **Catch Pens:** Ready for ranching or livestock management
- Grazing Pasture: Well-suited for cattle or other livestock
- Topography: Mostly flat with open fields, perfect for grazing

Maps are provided for illustration purposes only, the accuracy is not warranted. Parcels on interactive maps are not adjusted to match aerial backgrounds. This information is for reference purposes only and is not a legal document. Data maps contain errors. The seller and seller's agent are making known to all potential buyers that there may be variations between the location of the existing fence lines and the legal description of the deeded property. Seller and seller's agent make no warranties with regard to the location of the fence lines in relationship to the deeded property lines, nor does the Seller make any warranties or representations with regard to the specific acreage contained within the fenced property lines. Seller is selling the property in an "as is" condition, which includes the location of the fences as they exist. Boundaries shown on the accompanying maps are approximate, based on county parcel data. The maps are not to scale. The accuracy of the maps is not guaranteed. Prospective buyers are encouraged to verify fence lines, deeded property lines and acreages using a licensed surveyor at their own expense.