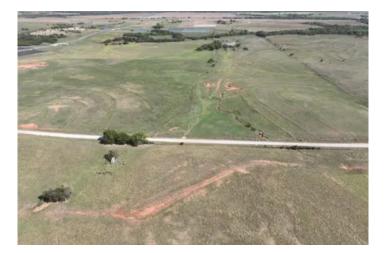

## **Property Overview:**

100 acres of prime rural land located in the Amber-Pocasset School District. Ideal for agricultural use, ranching, or development, this property features two ponds, catch pens, and grazing pasture for livestock. Situated just 1.25 miles from Highway 81, this location offers the perfect balance of country living with convenient access to nearby cities.

## **Property Features:**

- Lot Size: 100 acres
- **Two Ponds:** Ideal for livestock or potential water features
- Water: Grady County RWD 6 meter is available for this property
- **Catch Pens:** Ready for ranching or livestock management
- Grazing Pasture: Well-suited for cattle or other livestock
- Topography: Mostly flat with open fields, perfect for grazing

## Location:

- Distance to Chickasha: 20 minutes
- Distance to Oklahoma City: 45 minutes
- Proximity to Hwy 81: 1.25 miles from Highway 81 for easy access