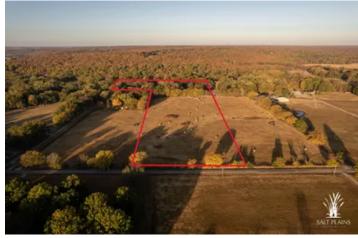

Skiatook 15 Acres 15210-15460 N 68th W Ave Skiatook, OK 74070

\$150,000 15± Acres Osage County









# Skiatook 15 Acres Skiatook, OK / Osage County

## **SUMMARY**

#### **Address**

15210-15460 N 68th W Ave

# City, State Zip

Skiatook, OK 74070

# County

Osage County

#### Туре

Farms, Hunting Land, Ranches, Recreational Land, Undeveloped Land

## Latitude / Longitude

36.377652 / -96.068928

## Acreage

15

#### **Price**

\$150,000

## **Property Website**

https://www.saltplainsproperties.com









#### **PROPERTY DESCRIPTION**

This remarkable 15-acre property in Skiatook, Oklahoma, is a slice of outdoor paradise waiting to be enjoyed. Perfectly blending privacy with natural beauty, the land offers a wide open field, ideal for everything from building your dream home to creating a pasture for farming. The expansive field provides endless possibilities for outdoor activiti