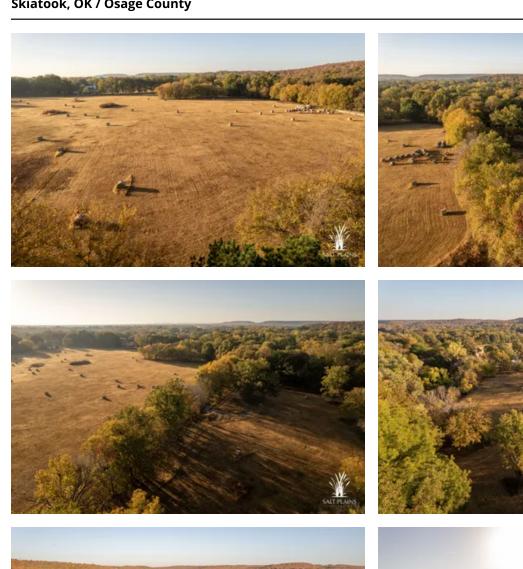

# Skiatook 15 Acres Skiatook, OK / Osage County

#### **PROPERTY DESCRIPTION**

This remarkable 15-acre property in Skiatook, Oklahoma, is a slice of outdoor paradise waiting to be enjoyed. Perfectly blending privacy with natural beauty, the land offers a wide open field, ideal for everything from building your dream home to creating a pasture for farming. The expansive field provides endless possibilities for outdoor activities, agriculture, or simply taking in the serene countryside views.

One of the property's true highlights is the Quail creek that runs through, adding a unque touch and attracting local wildlife. The creek provides a peaceful spot for relaxation, exploration, and offers excellent natural habitat potential. Surrounded by Oklahoma's lush greenery, this property is a haven for nature lovers and quiet away from the city while staying conveniently accessible to Skiatook.