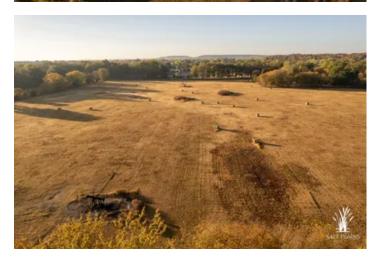

# Skiatook 15 Acres Skiatook, OK / Osage County

#### **PROPERTY DESCRIPTION**

This remarkable 15-acre property in Skiatook, Oklahoma, is a slice of outdoor paradise waiting to be enjoyed. Perfectly blending privacy with natural beauty, the land offers a wide open field, ideal for everything from building your dream home to creating a pasture for farming. The expansive field provides endless possibilities for outdoor activities, agriculture, or simply taking in the serene countryside views.

One of the property's true highlights is the Quail creek that runs through, adding a unque touch and attracting local wildlife. The creek provides a peaceful spot for relaxation, exploration, and offers excellent natural habitat potential. Surrounded by Oklahoma's lush greenery, this property is a haven for nature lovers and quiet away from the city while staying conveniently accessible to Skiatook.