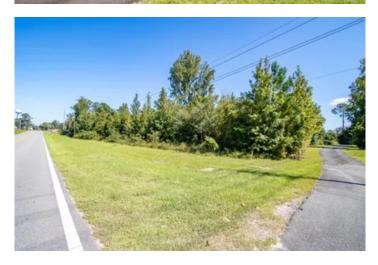

#### **PROPERTY DESCRIPTION**

13.3 ac multi-use development tract located near Blountstown, FL in Calhoun County. The property is very close to the city park and historic landing and boat launch on the Apalachicola River and presents a number of different opportunities for investors and land buyers. Don't miss an opportunity to invest in a growing area of Florida.

This property is currently growing planted pine but could be cleared for other uses. Utilities are available and the area around the property has been developed into multiple land uses. The historic landing on the Apalachicola River is within easy walking distance with sidewalks and bike trails creating the infrastructure for a growing development area.