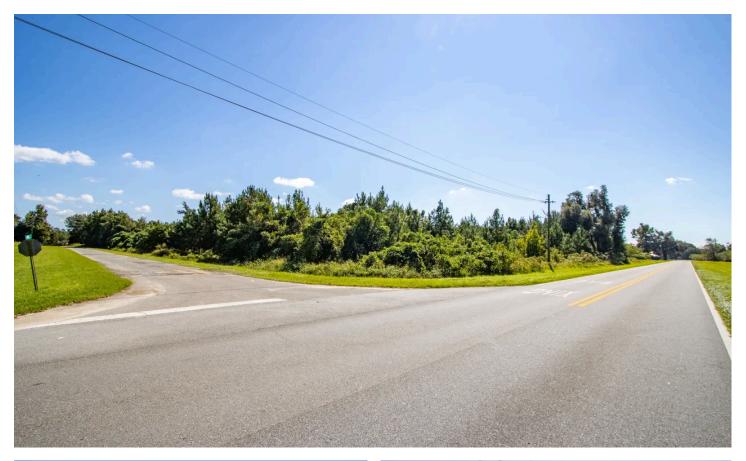

#### **PROPERTY DESCRIPTION**

13.3 ac multi-use development tract located near Blountstown, FL in Calhoun County. The property is very close to the city park and historic landing and boat launch on the Apalachicola River and presents a number of different opportunities for investors and land buyers. Don't miss an opportunity to invest in a growing area of Florida.

This property is currently growing planted pine but could be cleared for other uses. Utilities are available and the area around the property has been developed into multiple land uses. The historic landing on the Apalachicola River is within easy walking distance with sidewalks and bike trails creating the infrastructure for a growing development area.