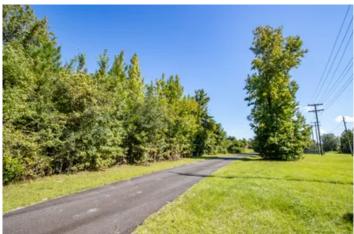

#### **PROPERTY DESCRIPTION**

13.3 ac multi-use development tract located near Blountstown, FL in Calhoun County. The property is very close to the city park and historic landing and boat launch on the Apalachicola River and presents a number of different opportunities for investors and land buyers. Don't miss an opportunity to invest in a growing area of Florida.

This property is currently growing planted pine but could be cleared for other uses. Utilities are available and the area around the property has been developed into multiple land uses. The historic landing on the Apalachicola River is within easy walking distance with sidewalks and bike trails creating the infrastructure for a growing development area.