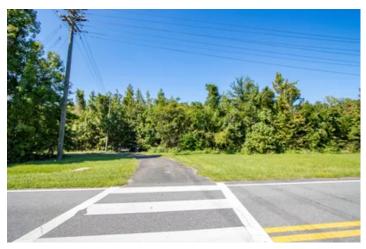

#### **PROPERTY DESCRIPTION**

13.3 ac multi-use development tract located near Blountstown, FL in Calhoun County. The property is very close to the city park and historic landing and boat launch on the Apalachicola River and presents a number of different opportunities for investors and land buyers. Don't miss an opportunity to invest in a growing area of Florida.

This property is currently growing planted pine but could be cleared for other uses. Utilities are available and the area around the property has been developed into multiple land uses. The historic landing on the Apalachicola River is within easy walking distance with sidewalks and bike trails creating the infrastructure for a growing development area.