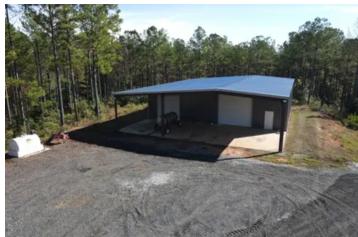

#### **PROPERTY DESCRIPTION**

Old Scotland is located in Monroe County approximately 20 minutes north of Monroeville, AL. Old Scotland is a rare find in South Alabama consisting of 3,923 +/- contiguous acres of mature pine and hardwood stands. The property features 2 modular homes of approximately 2100 sq ft and 2500 sq ft built with a custom deck and carport featuring a stone fireplace. One home is a 3BR/2BA and the other is a 4BR/2BA. The property also has a 60 x 75 all metal building with concrete flooring, power, and water. The metal building has approximately 3000 sq ft of enclosed storage with approximately 1500 sq ft of open storage. This tract has an intricate interior road system giving good access to the entire tract. There are approximately 1750 acres of merchantable pine plantations on this tract with plant dates of 1992, 1993, 1994, 1995, 1996, 1998, 2000, 2006, 2007, and 2009. The remaining acreage consists of approximately 1900 acres of mature pine/hardwood with remaining acreage in fields, roads, and food plots. The uniqueness of this tract is its potential to be used as a corporate retreat, family compound, or commercial hunting operation while having the ability to provide strong returns for several years from the harvesting of timber. For more information or to schedule a showing, contact Russ Walters (334-504-0851) or Rick Bourne (251-978-5455). Showings are strictly by appointment only.