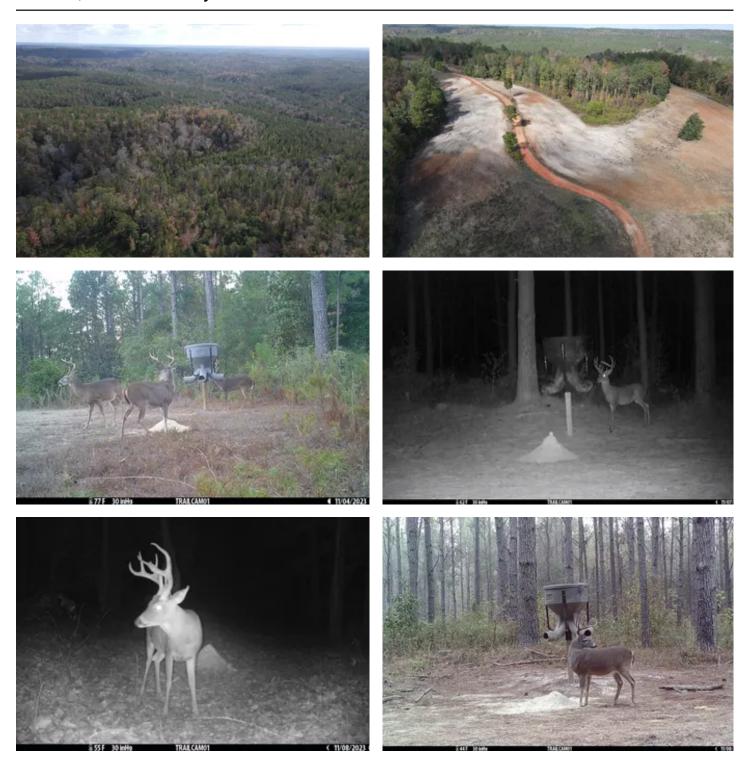

#### **PROPERTY DESCRIPTION**

Old Scotland is located in Monroe County approximately 20 minutes north of Monroeville, AL. Old Scotland is a rare find in South Alabama consisting of 3,923 +/- contiguous acres of mature pine and hardwood stands. The property features 2 modular homes of approximately 2100 sq ft and 2500 sq ft built with a custom deck and carport featuring a stone fireplace. One home is a 3BR/2BA and the other is a 4BR/2BA. The property also has a 60 x 75 all metal building with concrete flooring, power, and water. The metal building has approximately 3000 sq ft of enclosed storage with approximately 1500 sq ft of open storage. This tract has an intricate interior road system giving good access to the entire tract. There are approximately 1750 acres of merchantable pine plantations on this tract with plant dates of 1992, 1993, 1994, 1995, 1996, 1998, 2000, 2006, 2007, and 2009. The remaining acreage consists of approximately 1900 acres of mature pine/hardwood with remaining acreage in fields, roads, and food plots. The uniqueness of this tract is its potential to be used as a corporate retreat, family compound, or commercial hunting operation while having the ability to provide strong returns for several years from the harvesting of timber. For more information or to schedule a showing, contact Russ Walters (334-504-0851) or Rick Bourne (251-978-5455). Showings are strictly by appointment only.