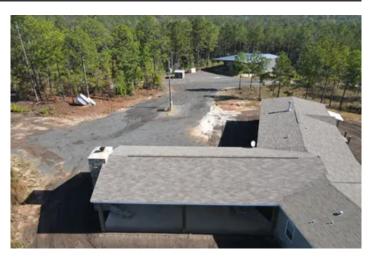

#### **PROPERTY DESCRIPTION**

Old Scotland is located in Monroe County approximately 20 minutes north of Monroeville, AL. Old Scotland is a rare find in South Alabama consisting of 3,923 +/- contiguous acres of mature pine and hardwood stands. The property features 2 modular homes of approximately 2100 sq ft and 2500 sq ft built with a custom deck and carport featuring a stone fireplace. One home is a 3BR/2BA and the other is a 4BR/2BA. The property also has a 60 x 75 all metal building with concrete flooring, power, and water. The metal building has approximately 3000 sq ft of enclosed storage with approximately 1500 sq ft of open storage. This tract has an intricate interior road system giving good access to the entire tract. There are approximately 1750 acres of merchantable pine plantations on this tract with plant dates of 1992, 1993, 1994, 1995, 1996, 1998, 2000, 2006, 2007, and 2009. The remaining acreage consists of approximately 1900 acres of mature pine/hardwood with remaining acreage in fields, roads, and food plots. The uniqueness of this tract is its potential to be used as a corporate retreat, family compound, or commercial hunting operation while having the ability to provide strong returns for several years from the harvesting of timber. For more information or to schedule a showing, contact Russ Walters (334-504-0851) or Rick Bourne (251-978-5455). Showings are strictly by appointment only.