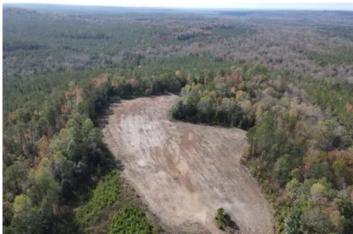

#### **PROPERTY DESCRIPTION**

Old Scotland is located in Monroe County approximately 20 minutes north of Monroeville, AL. Old Scotland is a rare find in South Alabama consisting of 3,923 +/- contiguous acres of mature pine and hardwood stands. The property features 2 modular homes of approximately 2100 sq ft and 2500 sq ft built with a custom deck and carport featuring a stone fireplace. One home is a 3BR/2BA and the other is a 4BR/2BA. The property also has a 60 x 75 all metal building with concrete flooring, power, and water. The metal building has approximately 3000 sq ft of enclosed storage with approximately 1500 sq ft of open storage. This tract has an intricate interior road system giving good access to the entire tract. There are approximately 1750 acres of merchantable pine plantations on this tract with plant dates of 1992, 1993, 1994, 1995, 1996, 1998, 2000, 2006, 2007, and 2009. The remaining acreage consists of approximately 1900 acres of mature pine/hardwood with remaining acreage in fields, roads, and food plots. The uniqueness of this tract is its potential to be used as a corporate retreat, family compound, or commercial hunting operation while having the ability to provide strong returns for several years from the harvesting of timber. For more information or to schedule a showing, contact Russ Walters (334-504-0851) or Rick Bourne (251-978-5455). Showings are strictly by appointment only.