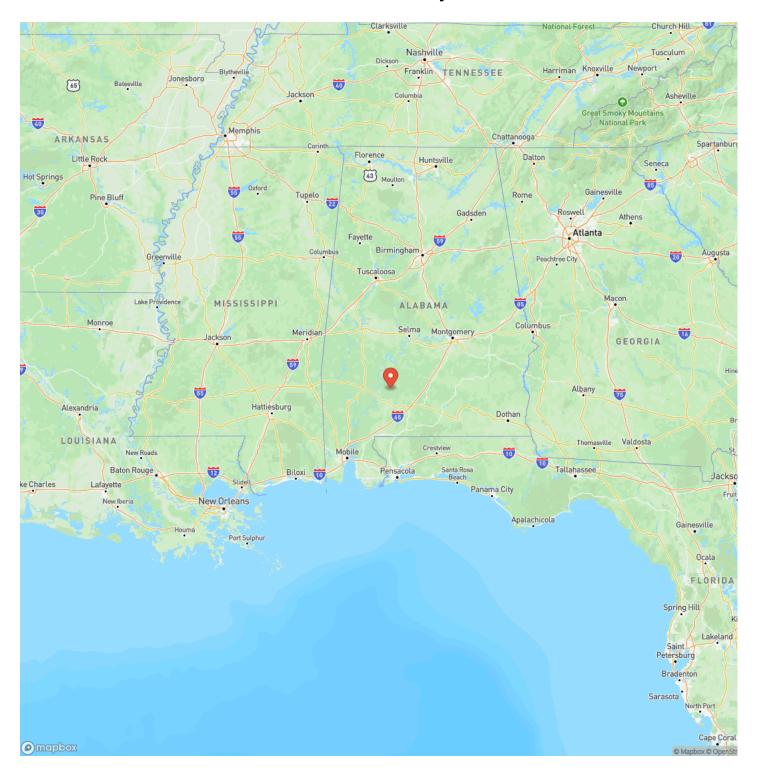

t has an intricate interior road system giving good access to the entire tract. There are approximately 1750 acres of merchantable pine plantations on this tract with plant dates of 1992, 1993, 1994, 1995, 1996, 1998, 2000, 2006, 2007, and 2009. The remaining acreage consists of approximately 1900 acres of mature pine/hardwood with remaining acreage in fields, roads, and food plots. The uniqueness of this tract is its potential to be used as a corporate retreat, family compound, or commercial hunting operation while having the ability to provide strong returns for several years from the harvesting of timber. For more information or to schedule a showing, contact Russ Walters (334-504-0851) or Rick Bourne (251-978-5455). Showings are strictly by appointment only.







## **Locator Map**





## **Locator Map**





# **Satellite Map**





# LISTING REPRESENTATIVE For more information contact:



Representative

Russ Walters

Mobile

(334) 504-0851

Email

russ@farmandforestbrokers.com

**Address** 

City / State / Zip

Centreville, AL 35042

| <u>NOTES</u> |  |  |
|--------------|--|--|
|              |  |  |
|              |  |  |
|              |  |  |
|              |  |  |
|              |  |  |
|              |  |  |
|              |  |  |
|              |  |  |
|              |  |  |
|              |  |  |
|              |  |  |
|              |  |  |
|              |  |  |
|              |  |  |
|              |  |  |
|              |  |  |



| <u>NOTES</u> |  |  |
|--------------|--|--|
|              |  |  |
|              |  |  |
|              |  |  |
|