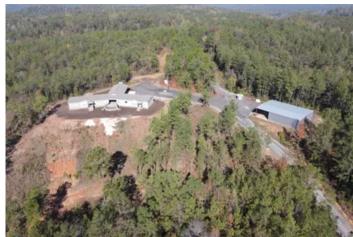

#### **PROPERTY DESCRIPTION**

Old Scotland is located in Monroe County approximately 20 minutes north of Monroeville, AL. Old Scotland is a rare find in South Alabama consisting of 3,923 +/- contiguous acres of mature pine and hardwood stands. The property features 2 modular homes of approximately 2100 sq ft and 2500 sq ft built with a custom deck and carport featuring a stone fireplace. One home is a 3BR/2BA and the other is a 4BR/2BA. The property also has a 60 x 75 all metal building with concrete flooring, power, and water. The metal building has approximately 3000 sq ft of enclosed storage with approximately 1500 sq ft of open storage. This tract has an intricate interior road system giving good access to the entire tract. There are approximately 1750 acres of merchantable pine plantations on this tract with plant dates of 1992, 1993, 1994, 1995, 1996, 1998, 2000, 2006, 2007, and 2009. The remaining acreage consists of approximately 1900 acres of mature pine/hardwood with remaining acreage in fields, roads, and food plots. The uniqueness of this tract is its potential to be used as a corporate retreat, family compound, or commercial hunting operation while having the ability to provide strong returns for several years from the harvesting of timber. For more information or to schedule a showing, contact Russ Walters (334-504-0851) or Rick Bourne (251-978-5455). Showings are strictly by appointment only.