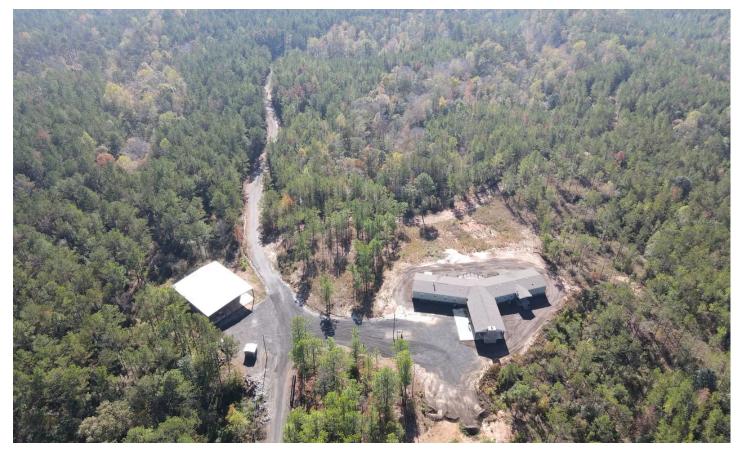

#### **PROPERTY DESCRIPTION**

Old Scotland is located in Monroe County approximately 20 minutes north of Monroeville, AL. Old Scotland is a rare find in South Alabama consisting of 3,923 +/- contiguous acres of mature pine and hardwood stands. The property features 2 modular homes of approximately 2100 sq ft and 2500 sq ft built with a custom deck and carport featuring a stone fireplace. One home is a 3BR/2BA and the other is a 4BR/2BA. The property also has a 60 x 75 all metal building with concrete flooring, power, and water. The metal building has approximately 3000 sq ft of enclosed storage with approximately 1500 sq ft of open storage. This tract has an intricate interior road system giving good access to the entire tract. There are approximately 1750 acres of merchantable pine plantations on this tract with plant dates of 1992, 1993, 1994, 1995, 1996, 1998, 2000, 2006, 2007, and 2009. The remaining acreage consists of approximately 1900 acres of mature pine/hardwood with remaining acreage in fields, roads, and food plots. The uniqueness of this tract is its potential to be used as a corporate retreat, family compound, or commercial hunting operation while having the ability to provide strong returns for several years from the harvesting of timber. For more information or to schedule a showing, contact Russ Walters (334-504-0851) or Rick Bourne (251-978-5455). Showings are strictly by appointment only.