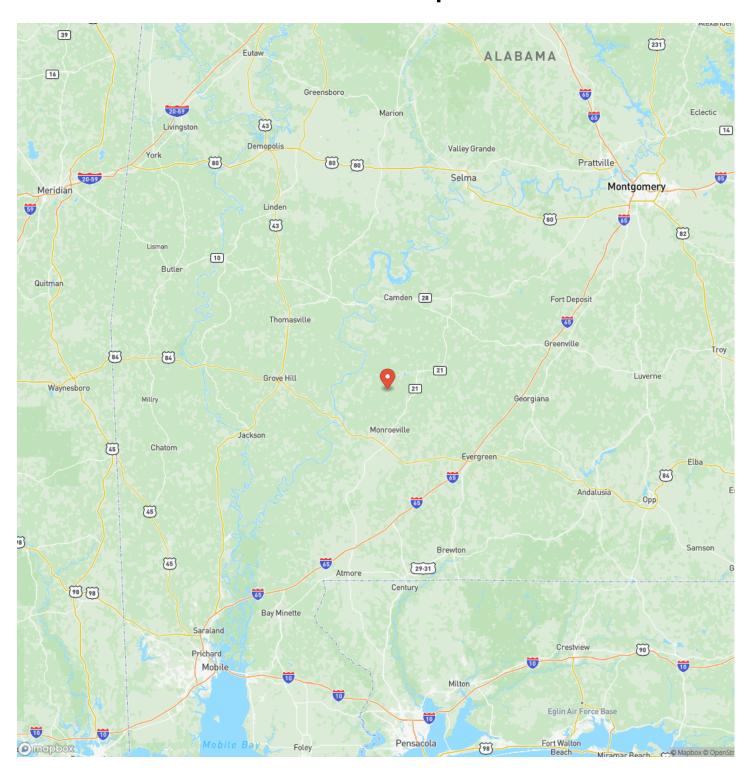

ior road system giving good access to the entire tract. There are approximately 1750 acres of merchantable pine plantations on this tract with plant dates of 1992, 1993, 1994, 1995, 1996, 1998, 2000, 2006, 2007, and 2009. The remaining acreage consists of approximately 1900 acres of mature pine/hardwood with remaining acreage in fields, roads, and food plots. The uniqueness of this tract is its potential to be used as a corporate retreat, family compound, or commercial hunting operation while having the ability to provide strong returns for several years from the harvesting of timber. For more information or to schedule a showing, contact Russ Walters (334-504-0851) or Rick Bourne (251-978-5455). Showings are strictly by appointment only.







## **Locator Map**





## **Locator Map**





# **Satellite Map**





# LISTING REPRESENTATIVE For more information contact:



Representative

Russ Walters

Mobile

(334) 504-0851

Email

russ@farmandforestbrokers.com

**Address** 

City / State / Zip

Centreville, AL 35042

| <u>NOTES</u> |  |  |
|--------------|--|--|
|              |  |  |
|              |  |  |
|              |  |  |
|              |  |  |
|              |  |  |
|              |  |  |
|              |  |  |
|              |  |  |
|              |  |  |
|              |  |  |
|              |  |  |
|              |  |  |
|              |  |  |
|              |  |  |
|              |  |  |
|              |  |  |



| <u>NOTES</u> |  |  |
|--------------|--|--|
|              |  |  |
|              |  |  |
|              |  |  |
|              |  |  |
|