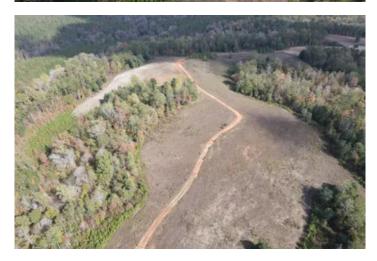

#### **PROPERTY DESCRIPTION**

Old Scotland is located in Monroe County approximately 20 minutes north of Monroeville, AL. Old Scotland is a rare find in South Alabama consisting of 3,923 +/- contiguous acres of mature pine and hardwood stands. The property features 2 modular homes of approximately 2100 sq ft and 2500 sq ft built with a custom deck and carport featuring a stone fireplace. One home is a 3BR/2BA and the other is a 4BR/2BA. The property also has a 60 x 75 all metal building with concrete flooring, power, and water. The metal building has approximately 3000 sq ft of enclosed storage with approximately 1500 sq ft of open storage. This tract has an intricate interior road system giving good access to the entire tract. There are approximately 1750 acres of merchantable pine plantations on this tract with plant dates of 1992, 1993, 1994, 1995, 1996, 1998, 2000, 2006, 2007, and 2009. The remaining acreage consists of approximately 1900 acres of mature pine/hardwood with remaining acreage in fields, roads, and food plots. The uniqueness of this tract is its potential to be used as a corporate retreat, family compound, or commercial hunting operation while having the ability to provide strong returns for several years from the harvesting of timber. For more information or to schedule a showing, contact Russ Walters (334-504-0851) or Rick Bourne (251-978-5455). Showings are strictly by appointment only.