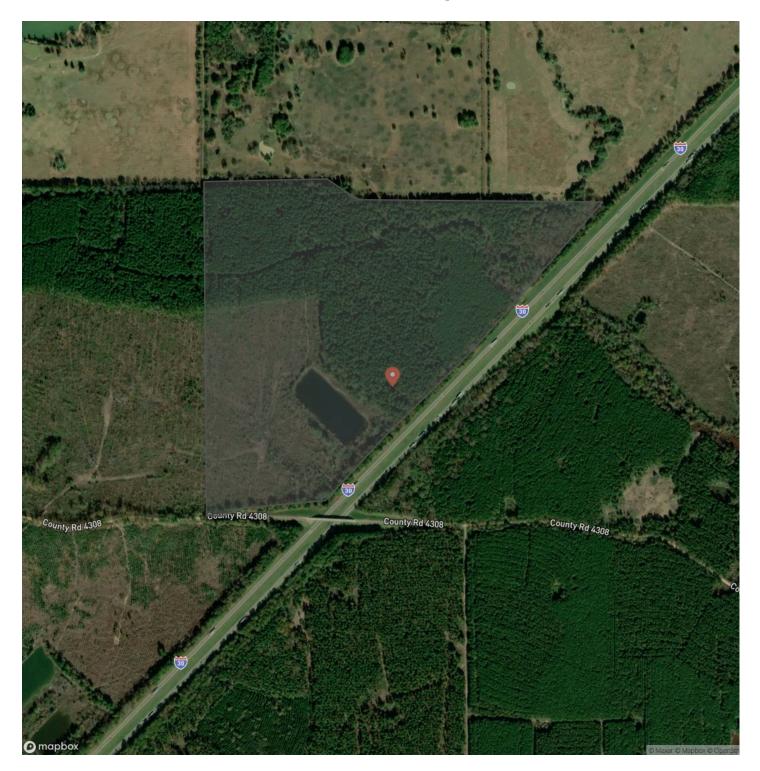

# Satellite Map

### **PROPERTY DESCRIPTION**

First time open market offering with historical forestry ownership! Level to sloping in natural trees great access on CR 4308 and frontage on I-30. (potential for commercial exposure). One pond, attracting deer, hogs, beavers, rabbits, and other wildlife! Mix of sandy loam and red dirt soils. Weekend getaway, luxury ranch, investment, or forestry potential - you name it! Photos may not be property specific. MAKE OFFER !