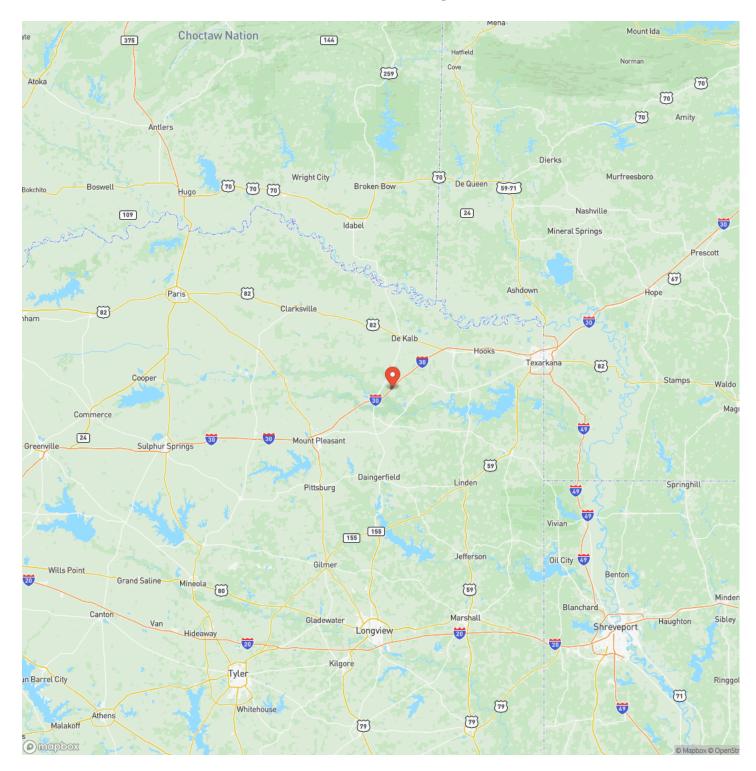

# **Locator Map**

### **SUMMARY**

Address US 30

**City, State Zip** Dalby Springs, TX 75559

**County** Bowie County

**Type** Undeveloped Land, Timberland, Hunting Land

Latitude / Longitude 33.3386124384 / -94.6668754455

Acreage 181