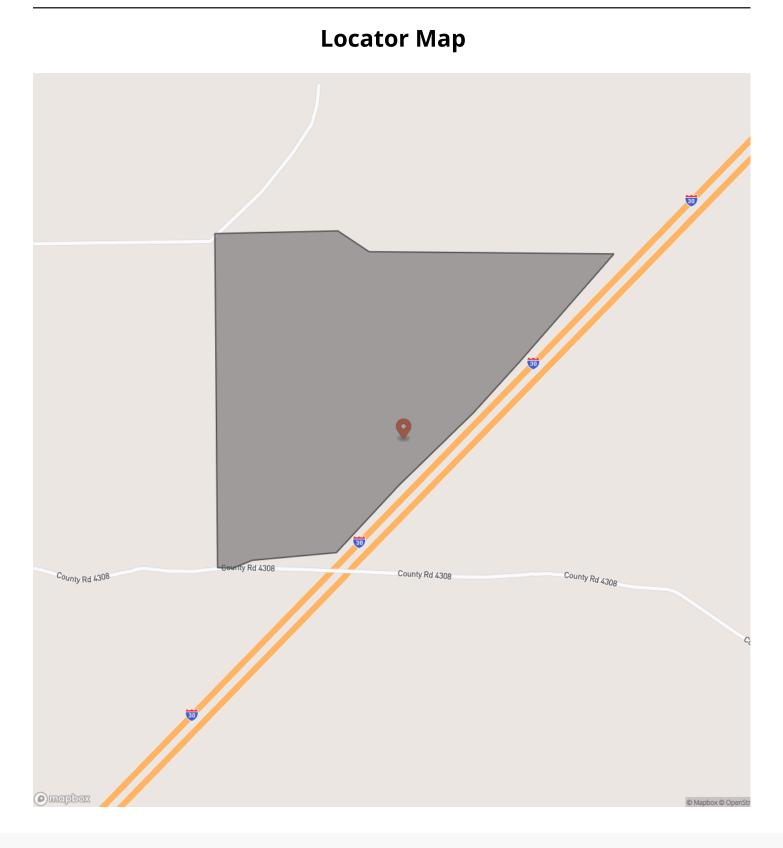

e** \$570,150

#### **Property Website**

https://homelandprop.com/property/181-acres-maya-1004-tract-13-bowie-texas/72013/





## **MORE INFO ONLINE:**

### **PROPERTY DESCRIPTION**

First time open market offering with historical forestry ownership! Level to sloping in natural trees great access on CR 4308 and frontage on I-30. (potential for commercial exposure). One pond, attracting deer, hogs, beavers, rabbits, and other wildlife! Mix of sandy loam and red dirt soils. Weekend getaway, luxury ranch, investment, or forestry potential - you name it! Photos may not be property specific. MAKE OFFER !

Utilities: Electricity available

School District: Dekalb ISD



## **MORE INFO ONLINE:**

# 181 Acres | Maya 1004 - Tract 13 Dalby Springs, TX / Bowie County





## **MORE INFO ONLINE:**





# MORE INFO ONLINE:

# **Locator Map**





## **MORE INFO ONLINE:**

# Satellite Map





# **MORE INFO ONLINE:**

### LISTING REPRESENTATIVE For more information contact:



**Representative** Andy Flack

**Mobile** (936) 295-2500

**Email** agents@homelandprop.com

**Address** 1600 Normal Park Dr

**City / State / Zip** Huntsville, TX 77340

# <u>NOTES</u>



# **MORE INFO ONLINE:**

| N | 0 | Т | Ε | <u>S</u> |  |
|---|---|---|---|----------|--|
|   |   |   |   |          |  |

| <br> | <br> |  |
|------|------|--|
|      |      |  |
|      |      |  |
|      |      |  |
|      |      |  |



# MORE INFO ONLINE:

## **DISCLAIMERS**

Information in this brochure is provided solely for information purposes and does not constitute an offer to sell or advertise real estate outside the