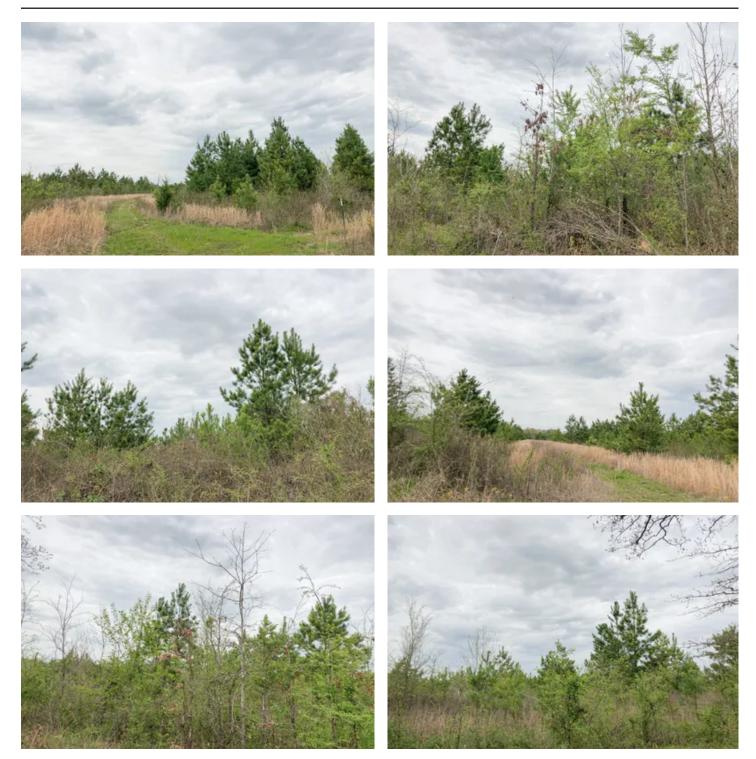

### **PROPERTY DESCRIPTION**

First time open market offering with historical forestry ownership! Level to sloping in natural trees great access on CR 4308 and frontage on I-30. (potential for commercial exposure). One pond, attracting deer, hogs, beavers, rabbits, and other wildlife! Mix of sandy loam and red dirt soils. Weekend getaway, luxury ranch, investment, or forestry potential - you name it! Photos may not be property specific. MAKE OFFER !