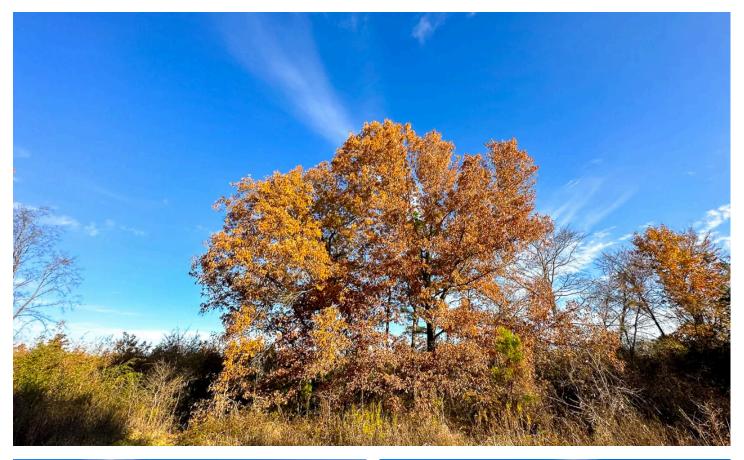

### **PROPERTY DESCRIPTION**

First time open market offering with historical forestry ownership! Level to sloping in natural trees great access on CR 4308 and frontage on I-30. (potential for commercial exposure). One pond, attracting deer, hogs, beavers, rabbits, and other wildlife! Mix of sandy loam and red dirt soils. Weekend getaway, luxury ranch, investment, or forestry potential - you name it! Photos may not be property specific. MAKE OFFER !