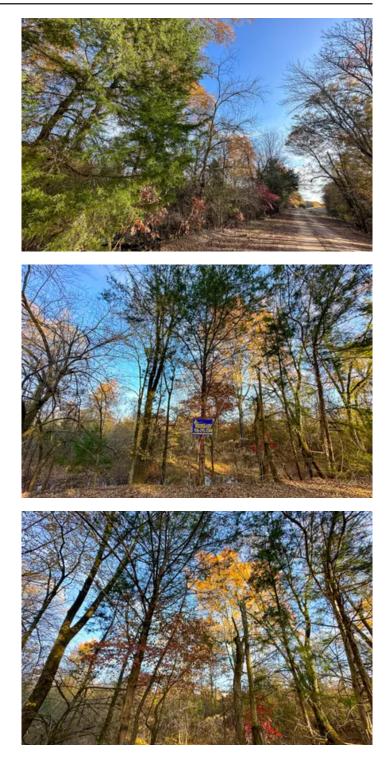

### **PROPERTY DESCRIPTION**

First time open market offering with historical forestry ownership! Level to sloping in natural trees great access on CR 4308 and frontage on I-30. (potential for commercial exposure). One pond, attracting deer, hogs, beavers, rabbits, and other wildlife! Mix of sandy loam and red dirt soils. Weekend getaway, luxury ranch, investment, or forestry potential - you name it! Photos may not be property specific. MAKE OFFER !