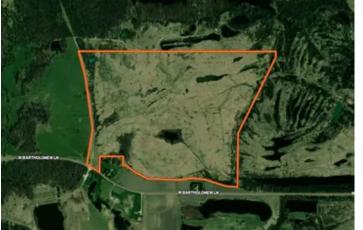

Peoria County, Illinois 132 Acres of Land For Sale 19421 W Bartholomew Ln Elmwood, IL 61529

**\$777,443** 132± Acres Peoria County







MORE INFO ONLINE:

# Peoria County, Illinois 132 Acres of Land For Sale Elmwood, IL / Peoria County

### **SUMMARY**

**Address** 19421 W Bartholomew Ln

**City, State Zip** Elmwood, IL 61529

County

Peoria County

Туре

Farms, Hunting Land, Ranches, Recreational Land, Lakefront

**Latitude / Longitude** 40.751174 / -89.886453

Acreage

132

**Price** \$777,443

### **Property Website**

https://landguys.com/property/peoria-county-illinois-132-acres-of-land-for-sale-peoria-illinois/74998/



### **PROPERTY DESCRIPTION**

**PRICE REDUCED** - Nestled amidst tranquil surroundings, this secluded property beckons you with its boundless potential. The land's gentle slopes and verdant pastures invite you to envision your dream home, where you can soak in the tranquility of all this property