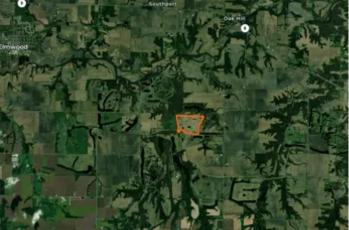

Peoria County, Illinois 132 Acres of Land For Sale 19421 W Bartholomew Ln Elmwood, IL 61529

**\$777,443** 132± Acres Peoria County







MORE INFO ONLINE:

# Peoria County, Illinois 132 Acres of Land For Sale Elmwood, IL / Peoria County

### **SUMMARY**

**Address** 19421 W Bartholomew Ln

**City, State Zip** Elmwood, IL 61529

County

Peoria County

Туре

Farms, Hunting Land, Ranches, Recreational Land, Lakefront

**Latitude / Longitude** 40.751174 / -89.886453

Acreage

132

**Price** \$777,443

### **Property Website**

https://landguys.com/property/peoria-county-illinois-132-acres-of-land-for-sale-peoria-illinois/74998/



### **PROPERTY DESCRIPTION**

**PRICE REDUCED** - Nestled amidst tranquil surroundings, this secluded property beckons you with its boundless potential. The land's gentle slopes and verdant pastures invite you to envision your dream home, where you can soak in the tranquility of all this property ha