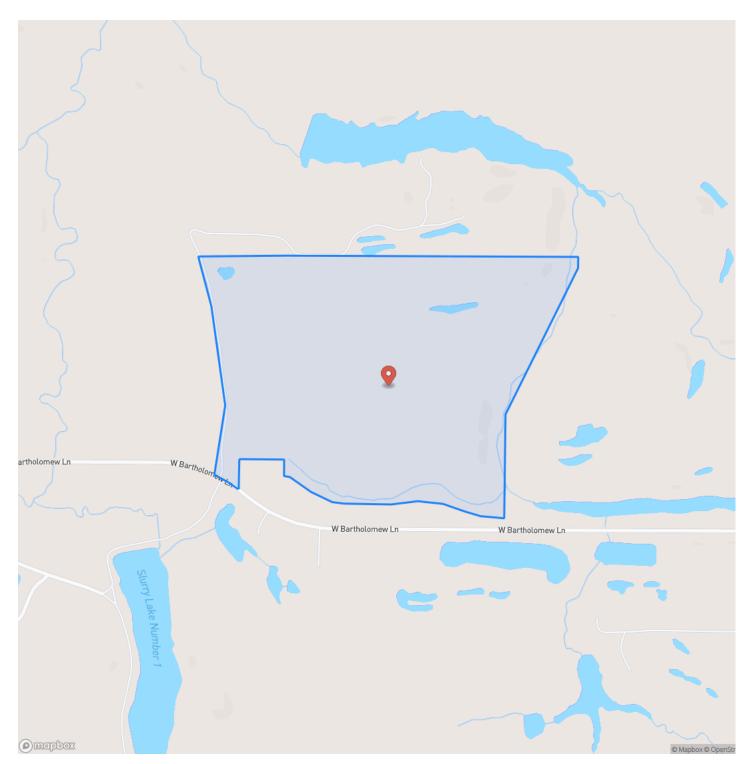

unting spot. The abundance of wildlife that frequents the area promises thrilling hunting experiences for the avid sportsman.

Adding to the property's allure are its water features, which have played a pivotal role in its past. The current owner has enjoyed successful duck hunting expeditions on the property's water sources. With some enhancements, these water bodies could be transformed into a thriving fishing spot, offering both recreational and economic benefits. The former use of these water sources for livestock grazing further highlights the property's versatility and potential.

#### **KEY FEATURES**

- Livestock pasture opportunities
- Bird Hunting
- Lake
- Possible home site

# Peoria County, Illinois 132 Acres of Land For Sale Elmwood, IL / Peoria County



MORE INFO ONLINE:





**MORE INFO ONLINE:** 



# **Locator Map**

# **MORE INFO ONLINE:**

# Satellite Map



### LISTING REPRESENTATIVE For more information contact:



**Representative** Andrew Huber

Mobile

(309) 403-1183

Email andrew@landguys.com

Address

**City / State / Zip** Brimfield, IL 61517

# <u>NOTES</u>

# **MORE INFO ONLINE:**

|--|

| <br> | <br> |  |
|------|------|--|
| <br> | <br> |  |
| <br> | <br> |  |
|      |      |  |
|      |      |  |
|      |      |  |
|      |      |  |
| <br> | <br> |  |
|      |      |  |
|      |      |  |
|      |      |  |
| <br> | <br> |  |
| <br> | <br> |  |
|      |      |  |
|      |      |  |
|      |      |  |
|      |      |  |
|      |      |  |
|      |      |  |
|      |      |  |
|      |      |  |
|      |      |  |

# **MORE INFO ONLINE:**

##