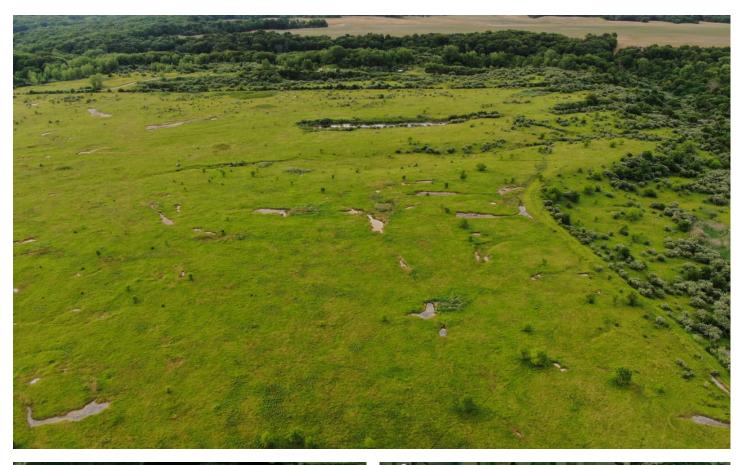

### **PROPERTY DESCRIPTION**

**PRICE REDUCED** - Nestled amidst tranquil surroundings, this secluded property beckons you with its boundless potential. The land's gentle slopes and verdant pastures invite you to envision your dream home, where you can soak in the tranquility of all this property has to offer.

Its former use as a pasture provides ample space for livestock to graze, ensuring an income stream. With its vast open fields, the land also presents an ideal opportunity for those seeking a prime bird hunting spot. The abundance of wildlife that frequents the area promises thrilling hunting experiences for the avid sportsman.

Adding to the property's allure are its water features, which have played a pivotal role in its past. The current owner has enjoyed successful duck hunting expeditions on the property's water sources. With some enhancements, these water bodies could be transformed into a thriving fishing spot, offering both recreational and economic benefits. The former use of these water sources for livestock grazing further highlights the property's versatility and potential.

#### **KEY FEATURES**

- Livestock pasture opportunities
- Bird Hunting
- Lake
- Possible home site