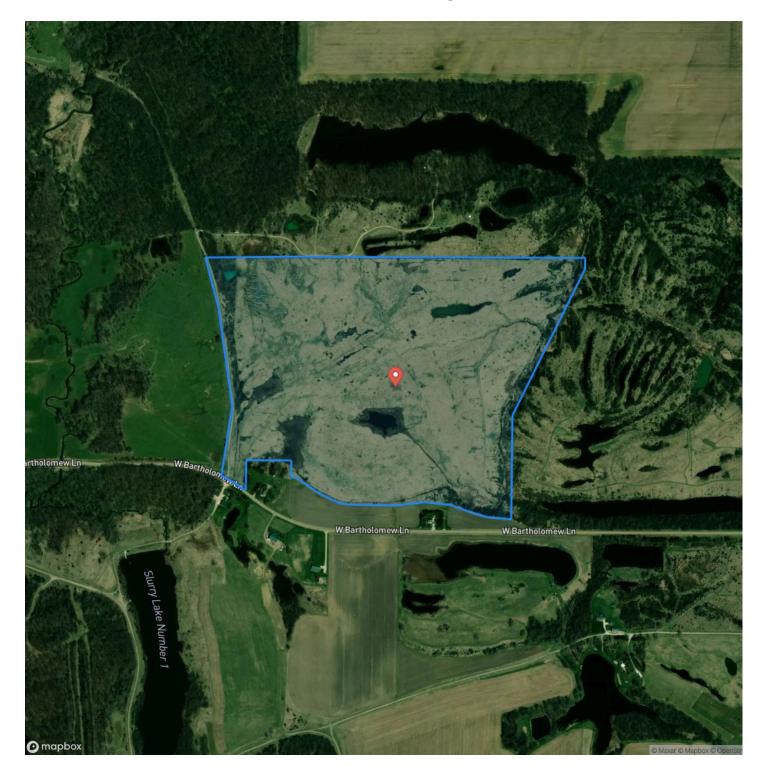

experiences for the avid sportsman.

Adding to the property's allure are its water features, which have played a pivotal role in its past. The current owner has enjoyed successful duck hunting expeditions on the property's water sources. With some enhancements, these water bodies could be transformed into a thriving fishing spot, offering both recreational and economic benefits. The former use of these water sources for livestock grazing further highlights the property's versatility and potential.

#### **KEY FEATURES**

- Livestock pasture opportunities
- Bird Hunting
- Lake
- Possible home site

# Peoria County, Illinois 132 Acres of Land For Sale Elmwood, IL / Peoria County



MORE INFO ONLINE:





**MORE INFO ONLINE:** 



# **Locator Map**

# **MORE INFO ONLINE:**

# Satellite Map



### LISTING REPRESENTATIVE For more information contact:



**Representative** Andrew Huber

Mobile

(309) 403-1183

Email andrew@landguys.com

Address

**City / State / Zip** Brimfield, IL 61517

# <u>NOTES</u>

# **MORE INFO ONLINE:**

|--|

| <br> | <br> |  |
|------|------|--|
| <br> | <br> |  |
| <br> | <br> |  |
|      |      |  |
|      |      |  |
|      |      |  |
|      |      |  |
| <br> | <br> |  |
|      |      |  |
|      |      |  |
|      |      |  |
| <br> | <br> |  |
| <br> | <br> |  |
|      |      |  |
|      |      |  |
|      |      |  |
|      |      |  |
|      |      |  |
|      |      |  |
|      |      |  |
|      |      |  |
|      |      |  |

# **MORE INFO ONLINE:**

### **DISCLAIMERS**

Information in this brochure is provided solely for information purpos