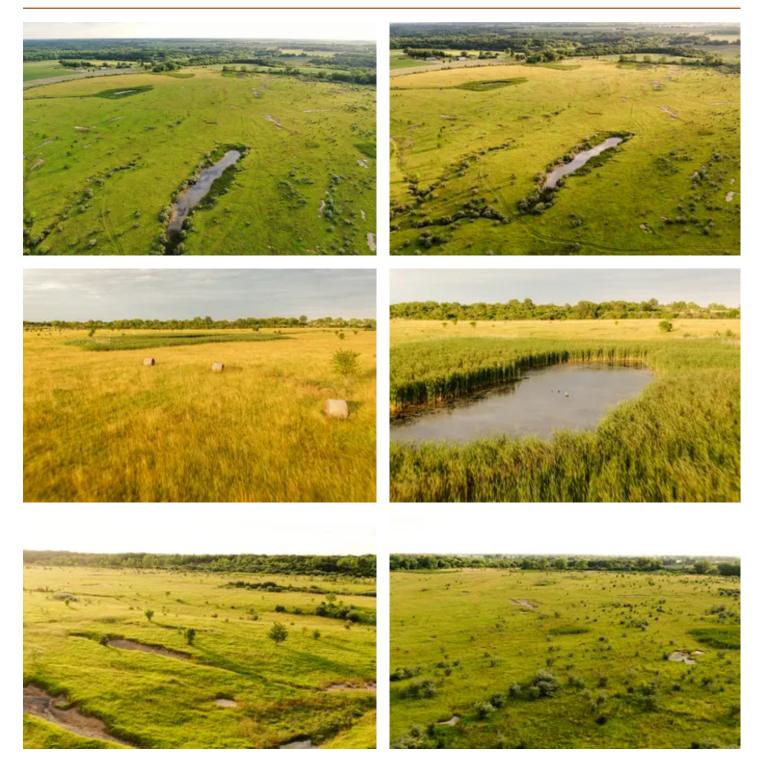

### **PROPERTY DESCRIPTION**

**PRICE REDUCED** - Nestled amidst tranquil surroundings, this secluded property beckons you with its boundless potential. The land's gentle slopes and verdant pastures invite you to envision your dream home, where you can soak in the tranquility of all this property has to offer.

Its former use as a pasture provides ample space for livestock to graze, ensuring an income stream. With its vast open fields, the land also presents an ideal opportunity for those seeking a prime bird hunting spot. The abundance of wildlife that frequents the area promises thrilling hunting experiences for the avid sportsman.

Adding to the property's allure are its water features, which have played a pivotal role in its past. The current owner has enjoyed successful duck hunting expeditions on the property's water sources. With some enhancements, these water bodies could be transformed into a thriving fishing spot, offering both recreational and economic benefits. The former use of these water sources for livestock grazing further highlights the property's versatility and potential.

#### **KEY FEATURES**

- Livestock pasture opportunities
- Bird Hunting
- Lake
- Possible home site