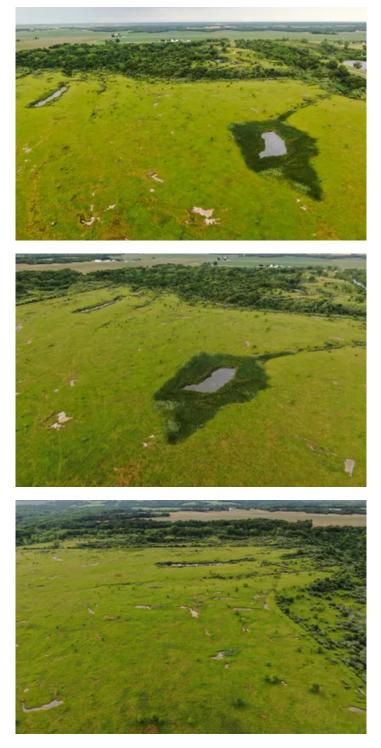

Adding to the property's allure are its water features, which have played a pivotal role in its past. The current owner has enjoyed successful duck hunting expeditions on the property's water sources. With some enhancements, these water bodies could be transformed into a thriving fishing spot, offering both recreational and economic benefits. The former use of these water sources for livestock grazing further highlights the property's versatility and potential.

#### **KEY FEATURES**

- Livestock pasture opportunities
- Bird Hunting
- Lake
- Possible home site