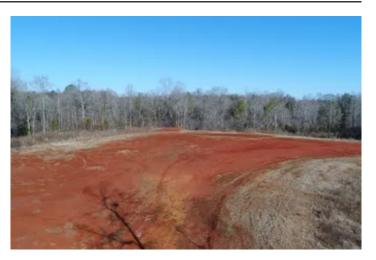

### **PROPERTY DESCRIPTION**

For Sale...7+/- acres on Canterbury Rd in East Butler County Alabama. The tract features a cleared homesite with utilities available along Canterbury Rd. A driveway entrace has been established and a level area cleared and graded. Greenville is located 9 miles to the West and Luverne is 16 miles to the East. Additional acreage is available.