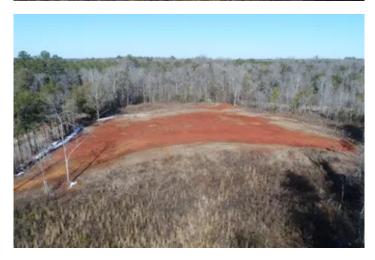

### **PROPERTY DESCRIPTION**

For Sale...7+/- acres on Canterbury Rd in East Butler County Alabama. The tract features a cleared homesite with utilities available along Canterbury Rd. A driveway entrace has been established and a level area cleared and graded. Greenville is located 9 miles to the West and Luverne is 16 miles to the East. Additional acreage is available.