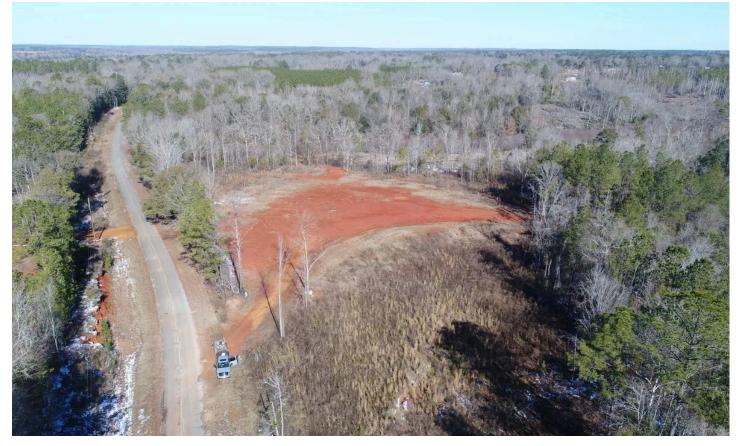

### **PROPERTY DESCRIPTION**

For Sale...7+/- acres on Canterbury Rd in East Butler County Alabama. The tract features a cleared homesite with utilities available along Canterbury Rd. A driveway entrace has been established and a level area cleared and graded. Greenville is located 9 miles to the West and Luverne is 16 miles to the East. Additional acreage is available.