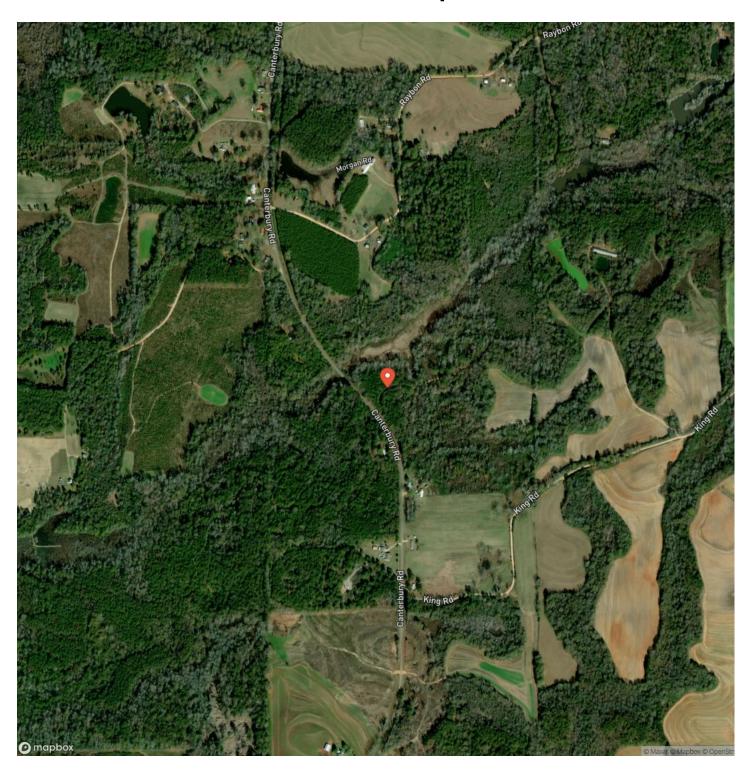

ty







1

### **SUMMARY**

**Address** 

Canterbury Rd

City, State Zip

Honoraville, AL 36042

County

**Butler County** 

Type

Lot, Recreational Land

Latitude / Longitude

31.801568 / -86.481253

Acreage

/

Price

\$38,500

### **Property Website**

https://farmandforestbrokers.com/property/7-acres-butler-co-butler-alabama/75868/









### **PROPERTY DESCRIPTION**

For Sale...7+/- acres on Canterbury Rd in East Butler County Alabama. The tract features a cleared homesite with utilities available along Canterbury Rd. A driveway entrace has been established and a level area cleared and graded. Greenville is located 9 miles to the West and Luverne is 16 miles to the East. Additional acreage is available.







### **Locator Map**





## **Locator Map**





## **Satellite Map**





# LISTING REPRESENTATIVE For more information contact:



Representative

Rick Bourne

Mobile

(251) 978-5455

**Email** 

rick@farmandforestbrokers.com

**Address** 

City / State / Zip

Centreville, AL 35042

| <u>NOTES</u> |  |  |
|--------------|--|--|
|              |  |  |
|              |  |  |
| -            |  |  |
|              |  |  |
|              |  |  |
|              |  |  |
|              |  |  |
|              |  |  |
|              |  |  |
|              |  |  |
|              |  |  |
|              |  |  |
|              |  |  |
|              |  |  |
|              |  |  |



| <u>NOTES</u> |      |  |
|--------------|------|--|
|              |      |  |
|              |      |  |
|              |      |  |
|              |      |  |
|              |      |  |
|