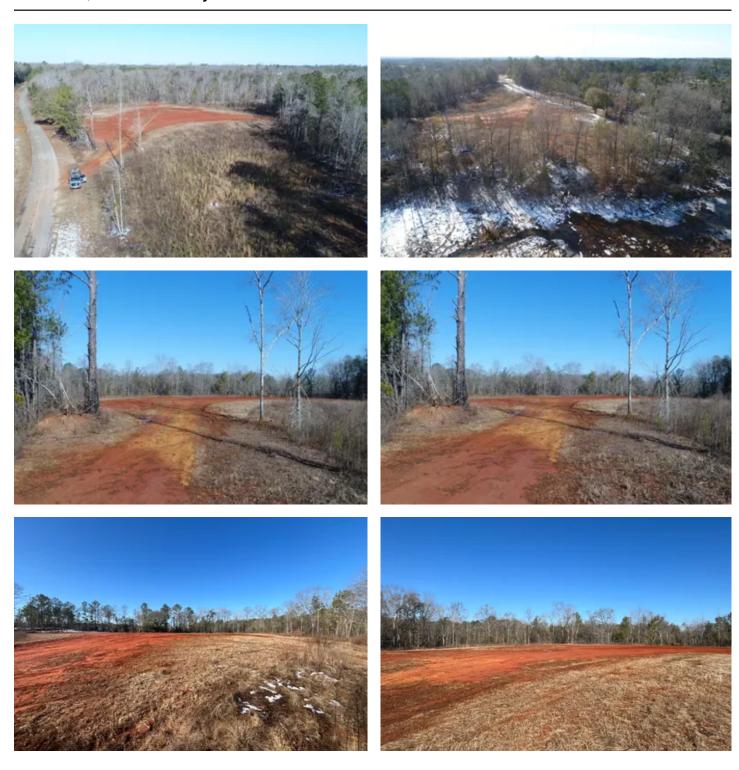

### **PROPERTY DESCRIPTION**

For Sale...7+/- acres on Canterbury Rd in East Butler County Alabama. The tract features a cleared homesite with utilities available along Canterbury Rd. A driveway entrace has been established and a level area cleared and graded. Greenville is located 9 miles to the West and Luverne is 16 miles to the East. Additional acreage is available.