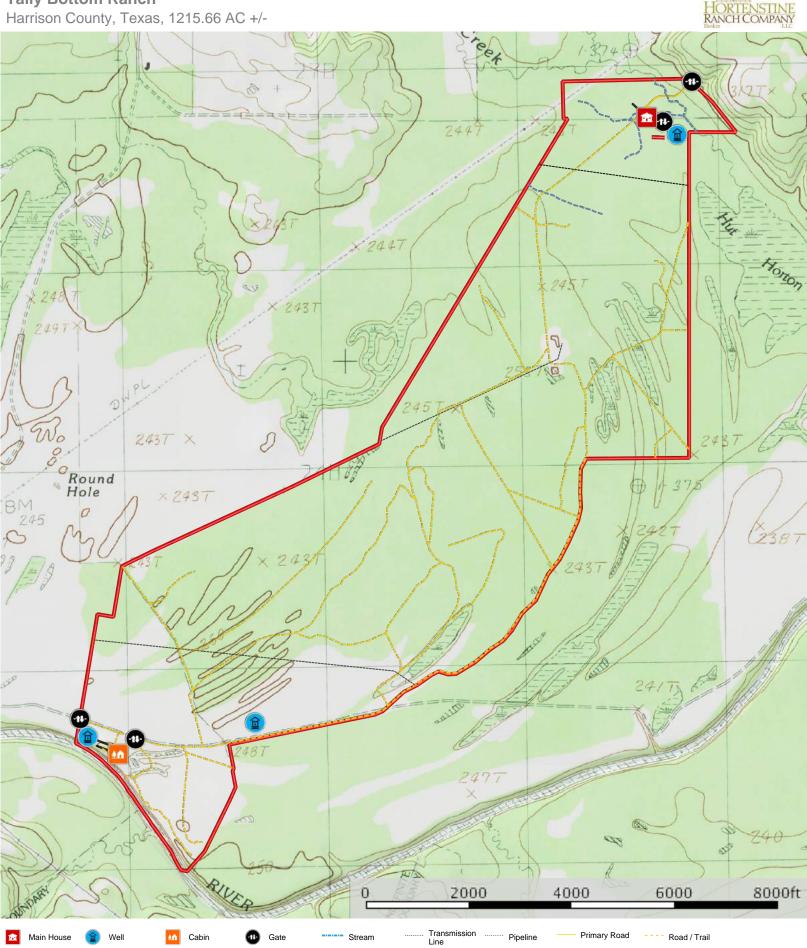

## **Tally Bottom Ranch**

Harrison County, Texas, 1215.66 AC +/-

D Boundary

**Tally Bottom Ranch** Harrison County, Texas, 1215.66 AC +/-

Stephen Schwartz P: (903) 738-7882

stephen@hrcranch.com

The information contained herein was obtained from sources deemed to be reliable. MapRight Services makes no warranties or guarantees as to the completeness or accuracy thereof.