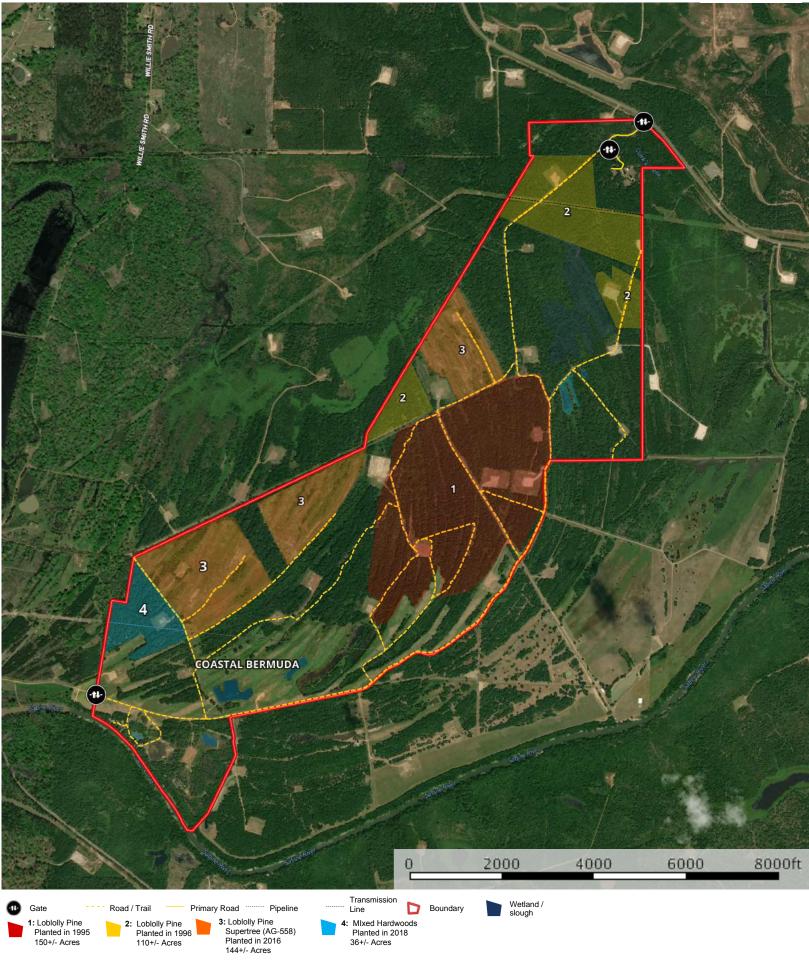

## **Tally Bottom Ranch**

Harrison County, Texas, 1215.66 AC +/-

D Boundary

**Tally Bottom Ranch** Harrison County, Texas, 1215.66 AC +/-

Stephen Schwartz P: (903) 738-7882

stephen@hrcranch.com

The information contained herein was obtained from sources deemed to be reliable. MapRight Services makes no warranties or guarantees as to the completeness or accuracy thereof.