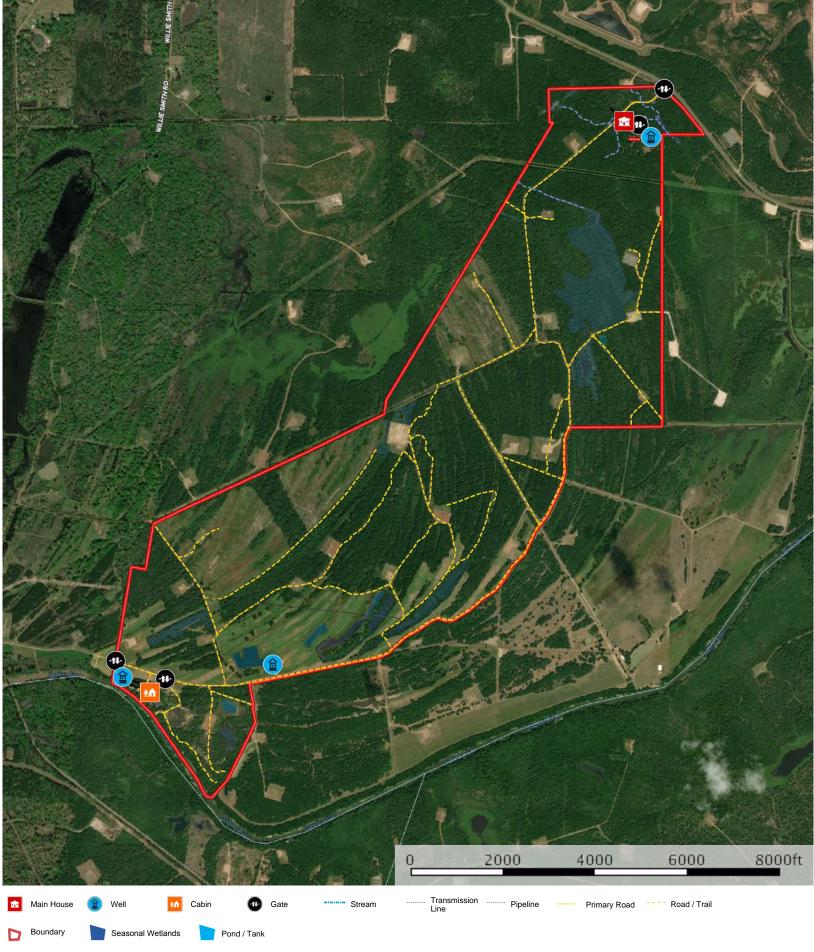

## **Tally Bottom Ranch**

Harrison County, Texas, 1215.66 AC +/-

D Boundary

**Tally Bottom Ranch** Harrison County, Texas, 1215.66 AC +/-

Stephen Schwartz P: (903) 738-7882

stephen@hrcranch.com

The information contained herein was obtained from sources deemed to be reliable. MapRight Services makes no warranties or guarantees as to the completeness or accuracy thereof.