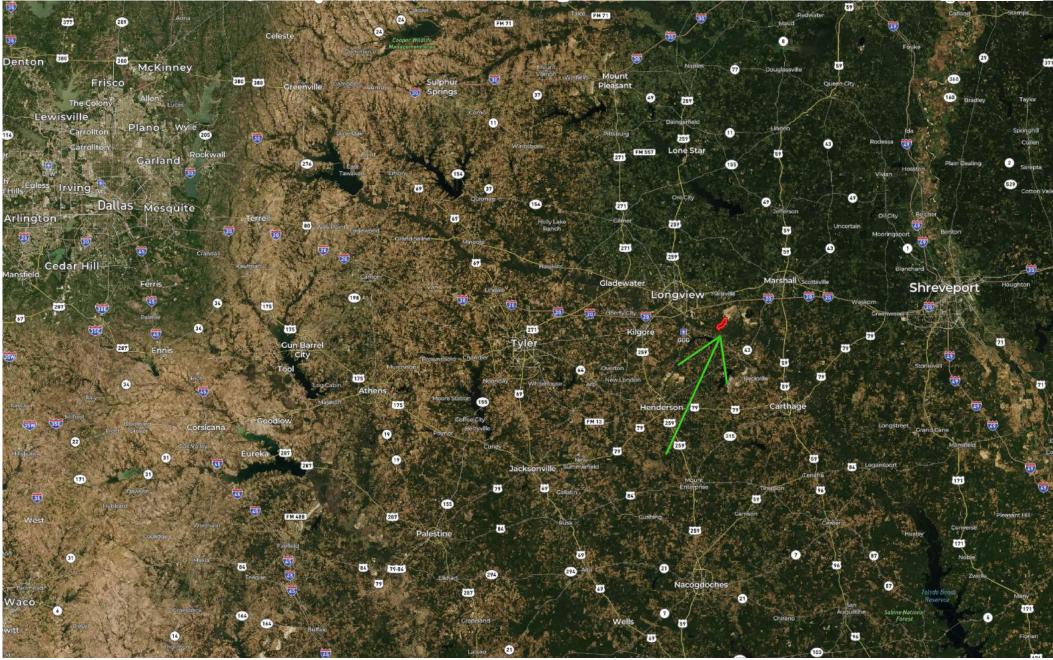

## Tally Bottom Ranch Harrison County, Texas, 1215.66 AC +/-

Subject Property

200000

100000

0

The information contained herein was obtained from sources deemed to be reliable. MapRight Services makes no warranties or guarantees as to the completeness or accuracy thereof.

300000 400000ft

**Stephen Schwartz** P: (903) 738-7882

stephen@hrcranch.com

The information contained herein was obtained from sources deemed to be reliable. MapRight Services makes no warranties or guarantees as to the completeness or accuracy thereof.