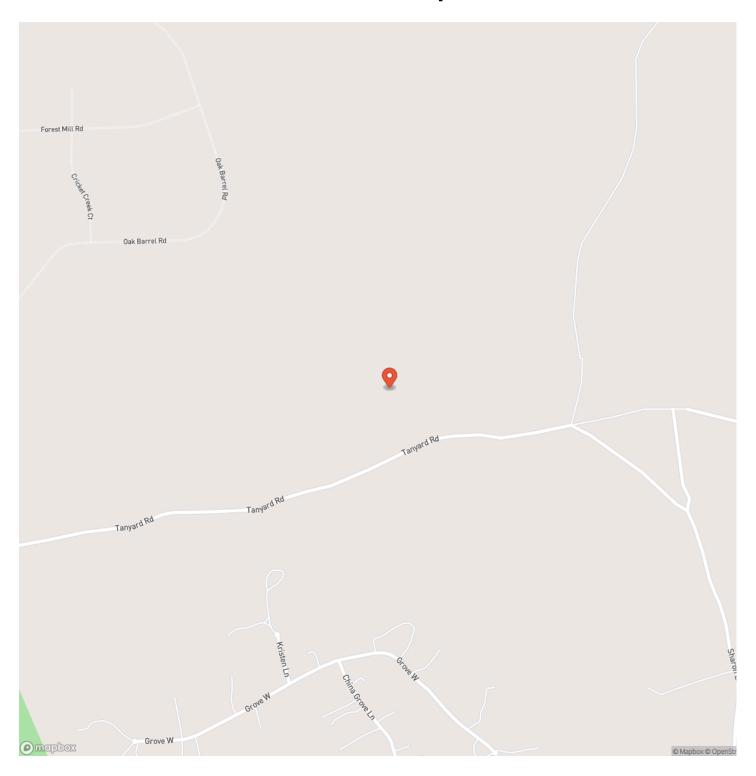

ngitude

30.4636806905 / -95.3437135508

Taxes (Annually)

754.91

Acreage

83.386

Price

\$2,376,501

### **Property Website**

https://homelandprop.com/properties/83-acres-unrestricted-tanyard-road







#### **PROPERTY DESCRIPTION**

Rare opportunity just outside of Willis, Tx! Unrestricted acreage located at the end of Tanyard Road off of FM 1097. This area is wildly desirable - Tanyard Road features beautiful country properties along with the new Republic Grand Ranch along the North side of Tanyard and adjoining the property. The 83 acres features a mix of mature pine and hardwood with Peach Creek running along the Eastern border. Minimal floodplain along the creek with huge hardwoods and natural flowing water. Suitable for development or personal homestead!



### **Locator Map**



### **Locator Map**



## **Satellite Map**



# 83 Acres | Unrestricted | Tanyard Road Willis, TX / Montgomery County

## LISTING REPRESENTATIVE For more information contact:



**Representative**Robbi Flack Langley

Mobile

(936) 295-2500

Email

robbi@homelandprop.com

**Address** 

**City / State / Zip** Huntsville, TX 77340

| NOTES |  |  |
|-------|--|--|
|       |  |  |
|       |  |  |
|       |  |  |
|       |  |  |
|       |  |  |
|       |  |  |
|       |  |  |
|       |  |  |
|       |  |  |
|       |  |  |
|       |  |  |
|       |  |  |
|       |  |  |
|       |  |  |
|       |  |  |
|       |  |  |
|       |  |  |
|       |  |  |
|       |  |  |

| NOTES |  |  |  |
|-------|--|--|--|
|       |  |  |  |
|       |  |  |  |
|       |  |  |  |
|       |  |  |  |
|       |  |  |