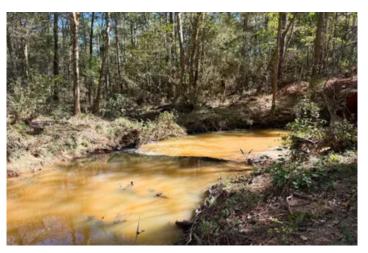

#### **PROPERTY DESCRIPTION**

Rare opportunity just outside of Willis, Tx! Unrestricted acreage located at the end of Tanyard Road off of FM 1097. This area is wildly desirable - Tanyard Road features beautiful country properties along with the new Republic Grand Ranch along the North side of Tanyard and adjoining the property. The 83 acres features a mix of mature pine and hardwood with Peach Creek running along the Eastern border. Minimal floodplain along the creek with huge hardwoods and natural flowing water. Suitable for development or personal homestead!