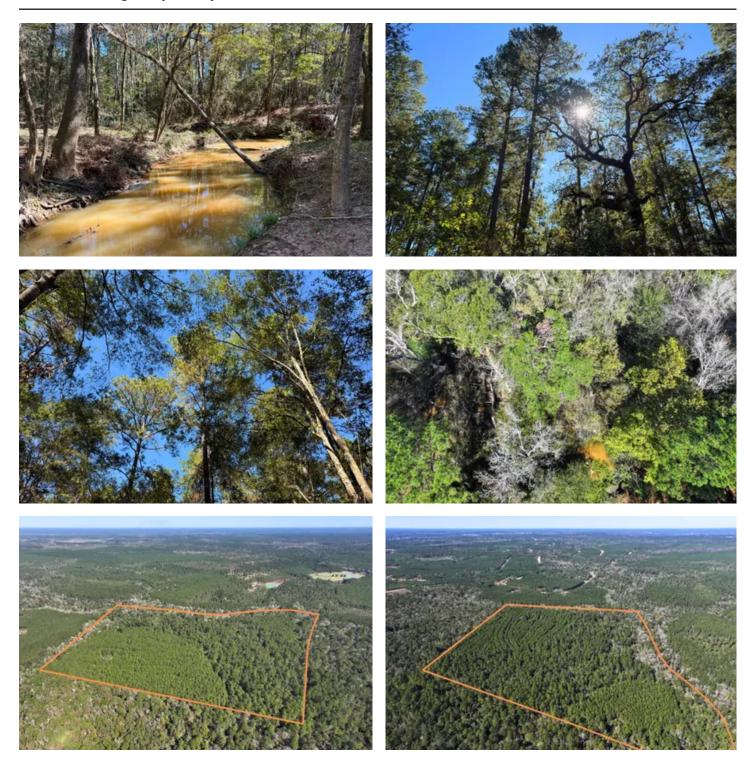

#### **PROPERTY DESCRIPTION**

Rare opportunity just outside of Willis, Tx! Unrestricted acreage located at the end of Tanyard Road off of FM 1097. This area is wildly desirable - Tanyard Road features beautiful country properties along with the new Republic Grand Ranch along the North side of Tanyard and adjoining the property. The 83 acres features a mix of mature pine and hardwood with Peach Creek running along the Eastern border. Minimal floodplain along the creek with huge hardwoods and natural flowing water. Suitable for development or personal homestead!