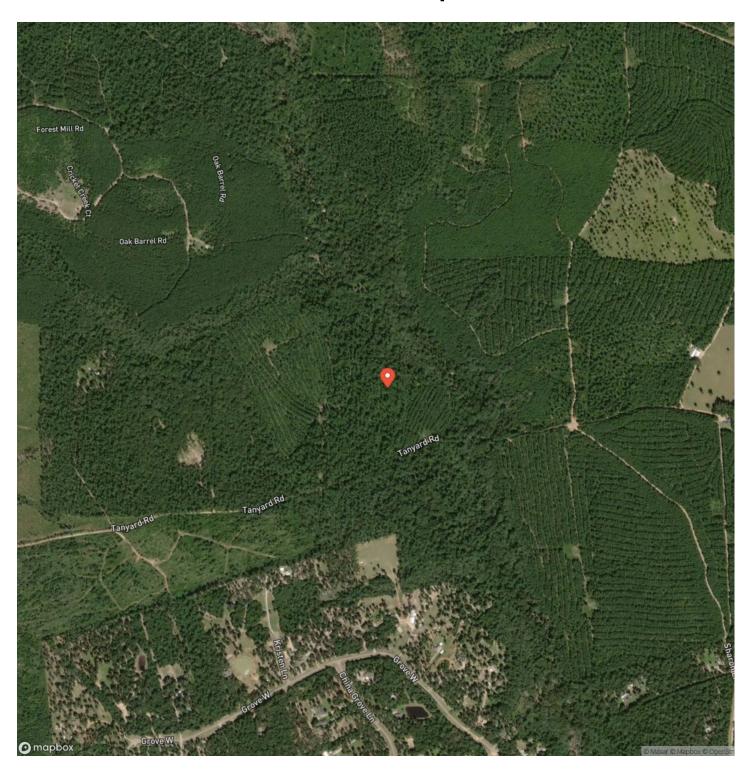

(Annually)

754.91

Acreage

83.386

Price

\$2,376,501

### **Property Website**

https://homelandprop.com/properties/83-acres-unrestricted-tanyard-road







#### **PROPERTY DESCRIPTION**

Rare opportunity just outside of Willis, Tx! Unrestricted acreage located at the end of Tanyard Road off of FM 1097. This area is wildly desirable - Tanyard Road features beautiful country properties along with the new Republic Grand Ranch along the North side of Tanyard and adjoining the property. The 83 acres features a mix of mature pine and hardwood with Peach Creek running along the Eastern border. Minimal floodplain along the creek with huge hardwoods and natural flowing water. Suitable for development or personal homestead!



### **Locator Map**



### **Locator Map**



## **Satellite Map**



# 83 Acres | Unrestricted | Tanyard Road Willis, TX / Montgomery County

## LISTING REPRESENTATIVE For more information contact:



**Representative**Robbi Flack Langley

Mobile

(936) 295-2500

Email

robbi@homelandprop.com

**Address** 

**City / State / Zip** Huntsville, TX 77340

| NOTES |  |  |
|-------|--|--|
|       |  |  |
|       |  |  |
|       |  |  |
|       |  |  |
|       |  |  |
|       |  |  |
|       |  |  |
|       |  |  |
|       |  |  |
|       |  |  |
|       |  |  |
|       |  |  |
|       |  |  |
|       |  |  |
|       |  |  |
|       |  |  |
|       |  |  |
|       |  |  |
|       |  |  |

| NOTES |  |  |  |
|-------|--|--|--|
|       |  |  |  |
|       |  |  |  |
|       |  |  |  |
|       |  |  |  |
|       |  |  |  |
|       |  |  |  |
|       |  |  |  |
|