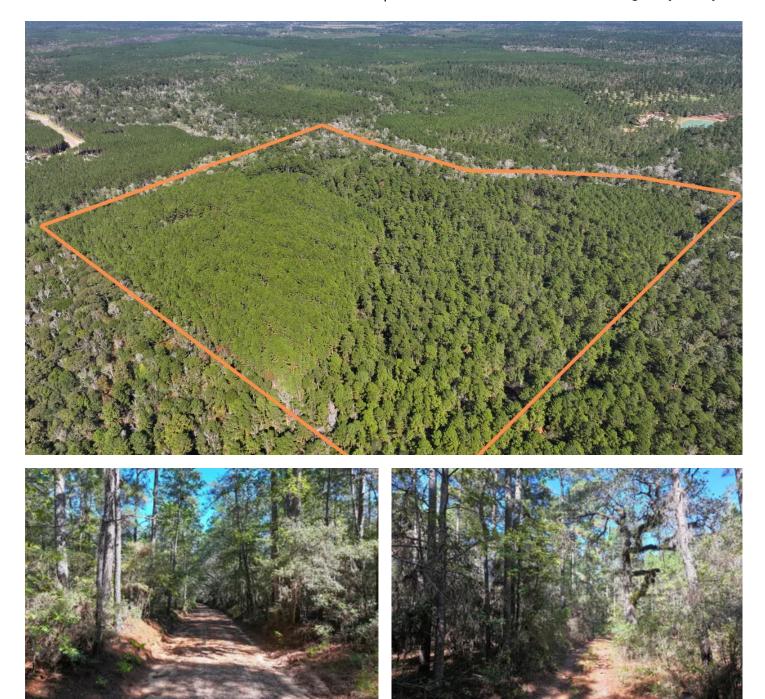

#### **PROPERTY DESCRIPTION**

Rare opportunity just outside of Willis, Tx! Unrestricted acreage located at the end of Tanyard Road off of FM 1097. This area is wildly desirable - Tanyard Road features beautiful country properties along with the new Republic Grand Ranch along the North side of Tanyard and adjoining the property. The 83 acres features a mix of mature pine and hardwood with Peach Creek running along the Eastern border. Minimal floodplain along the creek with huge hardwoods and natural flowing water. Suitable for development or personal homestead!