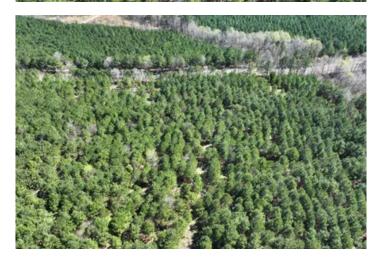

### **PROPERTY DESCRIPTION**

This first time open market offering is situated in the quiet village of Rodessa, Caddo Parish, Louisiana. Historically managed timber tracts currently planted in varying ages of pre-merchantable pine plantations (2014-2016). Attractive size and shaped tracts offer high recreational/residential value and privacy. Tracts vary in size from 8 to 81 acres. Easily accessed from low traffic blacktop roads. Good topography and drainage. Located close to the borders of Texas, Louisiana and Arkansas. Electricity available along United Gas Road 1 and Rodessa State Line Road (LA 168/CR 4561).