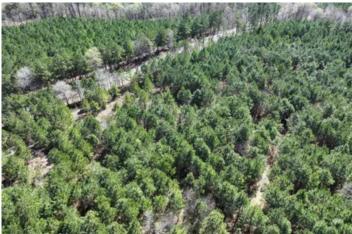

### **PROPERTY DESCRIPTION**

This first time open market offering is situated in the quiet village of Rodessa, Caddo Parish, Louisiana. Historically managed timber tracts currently planted in varying ages of pre-merchantable pine plantations (2014-2016). Attractive size and shaped tracts offer high recreational/residential value and privacy. Tracts vary in size from 8 to 81 acres. Easily accessed from low traffic blacktop roads. Good topography and drainage. Located close to the borders of Texas, Louisiana and Arkansas. Electricity available along United Gas Road 1 and Rodessa State Line Road (LA 168/CR 4561).