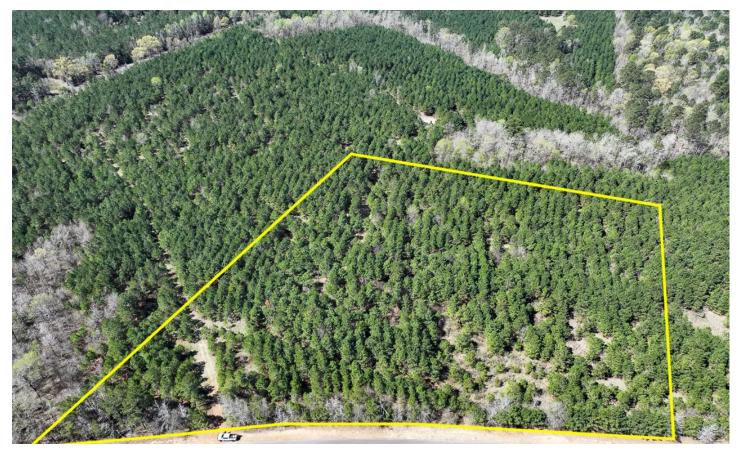

8.7 Acres | T-12 | United Gas Road 1 United Gas Road 1 Rodessa, LA 71069

\$41,325 8.700± Acres Caddo County

# 8.7 Acres | T-12 | United Gas Road 1 Rodessa, LA / Caddo County

### **PROPERTY DESCRIPTION**

This first time open market offering is situated in the quiet village of Rodessa, Caddo Parish, Louisiana. Historically managed timber tracts currently planted in varying ages of pre-merchantable pine plantations (2014-2016). Attractive size and shaped tracts offer high recreational/residential value and privacy. Tracts vary in size from 8 to 81 acres. Easily accessed from low traffic blacktop roads. Good topography and drainage. Located close to the borders of Texas, Louisiana and Arkansas. Electricity available along United Gas Road 1 and Rodessa State Line Road (LA 168/CR 4561).