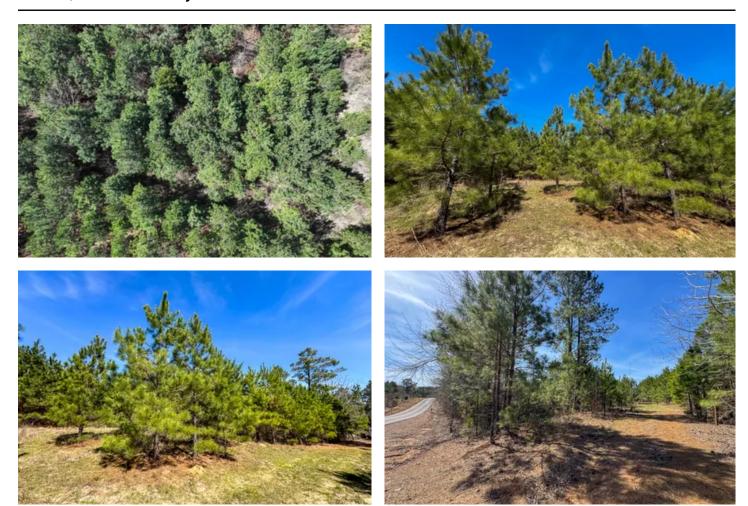

### **PROPERTY DESCRIPTION**

This first time open market offering is situated in the quiet village of Rodessa, Caddo Parish, Louisiana. Historically managed timber tracts currently planted in varying ages of pre-merchantable pine plantations (2014-2016). Attractive size and shaped tracts offer high recreational/residential value and privacy. Tracts vary in size from 8 to 81 acres. Easily accessed from low traffic blacktop roads. Good topography and drainage. Located close to the borders of Texas, Louisiana and Arkansas. Electricity available along United Gas Road 1 and Rodessa State Line Road (LA 168/CR 4561).