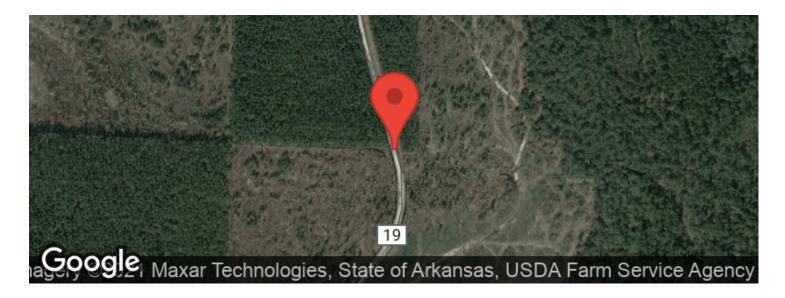

Little Bay Rd. 38 Hampton, AR 71744

### **\$65,000** 38 +/- acres Calhoun County





**MORE INFO ONLINE:** 

Page 1

### Little Bay Rd. 38 Hampton, AR / Calhoun County

## **SUMMARY**

**City, State Zip** Hampton, AR 71744

**County** Calhoun County

**Type** Timberland, Hunting Land, Recreational Land

Latitude / Longitude 33.5289 / -92.5174

**Acreage** 38

**Price** \$65,000





**MORE INFO ONLINE:** 

Page 2



### **MORE INFO ONLINE:**

Page 3

### Little Bay Rd. 38 Hampton, AR / Calhoun County





**MORE INFO ONLINE:** 

Page 4





82

Google

### **MORE INFO ONLINE:**

165

82

Map data ©2021

Page 5

Smackover (167

El Dorado

(63)

# **Aerial Maps**







### LISTING REPRESENTATIVE

For more information contact:



Representative

Will Hardin

**Mobile** (870) 512-9298

**Email** will@habitatlandcompany.com

Address 118 Meadowview Circle

**City / State / Zip** Judsonia, AR, 72081

## **NOTES**



| <br> |
|------|
|      |
|      |
|      |
|      |
|      |
| <br> |
|      |
|      |
|      |
|      |
|      |
| <br> |
|      |
|      |



## **DISCLAIMERS**

Information in this brochure is provided solely for information purposes and does not constitute an offer to sell or advertise real estate outside the states in which broker or agent licensed. The information presented has been obtained from sources deemed to be reliable, but is not guaranteed or warranted by the agent, broker, or the sellers of these properties. This offering