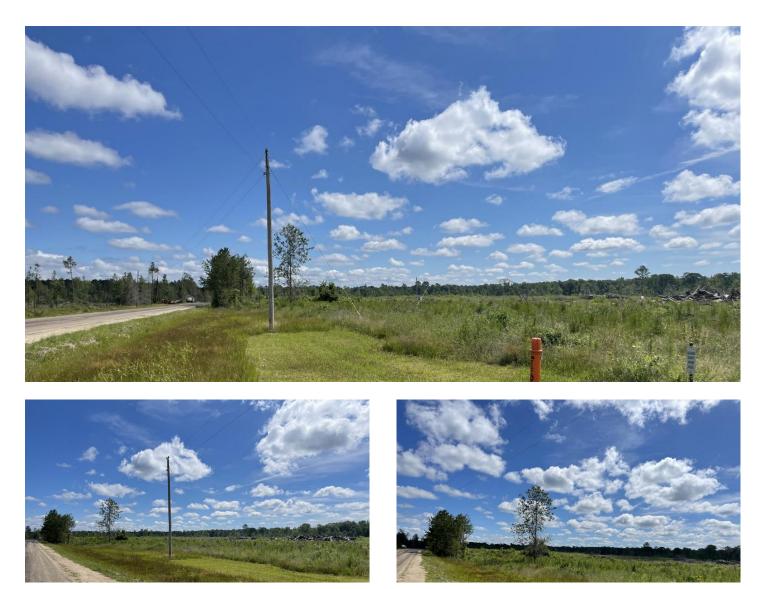

### Little Bay Rd. 38 Hampton, AR / Calhoun County

## **SUMMARY**

**City, State Zip** Hampton, AR 71744

**County** Calhoun County

**Type** Timberland, Hunting Land, Recreational Land

Latitude / Longitude 33.5289 / -92.5174

**Acreage** 38

**Price** \$65,000

**MORE INFO ONLINE:** 