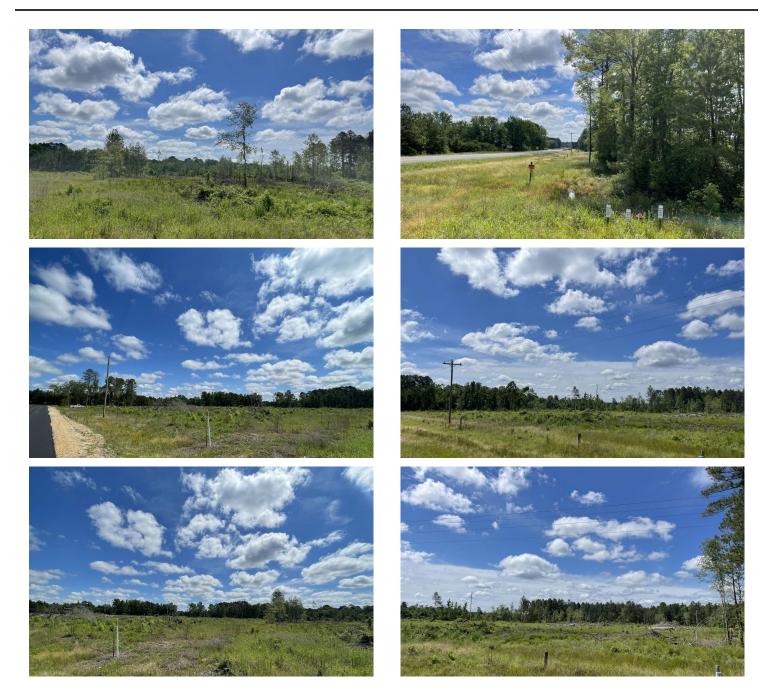

Little Bay Rd. 38 Hampton, AR 71744

### **\$65,000** 38 +/- acres Calhoun County





**MORE INFO ONLINE:** 

Page 1

### Little Bay Rd. 38 Hampton, AR / Calhoun County

## **SUMMARY**

**City, State Zip** Hampton, AR 71744

**County** Calhoun County

**Type** Timberland, Hunting Land, Recreational Land

Latitude / Longitude 33.5289 / -92.5174

**Acreage** 38

**Price** \$65,000





**MORE INFO ONLINE:** 

Page 2



### **MORE INFO ONLINE:**

Page 3

### Little Bay Rd. 38 Hampton, AR / Calhoun County





**MORE INFO ONLINE:** 

Page 4





82

Google

### **MORE INFO ONLINE:**

165

82

Map data ©2021

Page 5

Smackover (167

El Dorado

(63)

# **Aerial Maps**







### LISTING REPRESENTATIVE

For more information contact:



Representative

Will Hardin

**Mobile** (870) 512-9298

**Email** will@habitatlandcompany.com

Address 118 Meadowview Circle

**City / State / Zip** Judsonia, AR, 72081

## **NOTES**



| <br> |
|------|
|      |
|      |
|      |
|      |
|      |
| <br> |
|      |
|      |
|      |
|      |
|      |
| <br> |
|      |
|      |



## **DISCLAIMERS**

Information in this brochure is provided solely for information purposes and does not constitute an offer to sell or advertise real estate outside the states in which broker or agent licensed. The information present