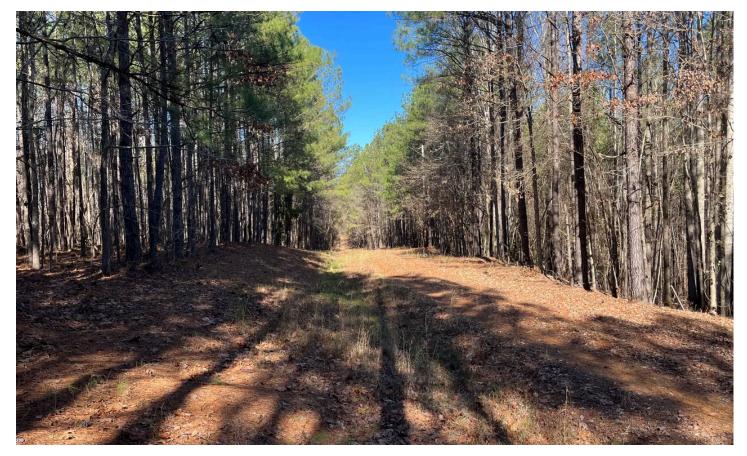

#### **PROPERTY DESCRIPTION**

40 +/- acre property in Cottondale, AL.

Timber- Timber on this tract is mainly 20+ year old Loblolly Pine with some hardwoods located in the draws.

Access- Access is currently not deeded but there is an agreement in place to access through gas well company roads.

**Terrain-** Terrain on this tract is gently rolling with a few moderate slopes.

Tax Parcel- Tuscaloosa County Tax Assessor Parcel # 37-01-12-2-001-001.000

**Utilities-** There are currently no utilities to this property