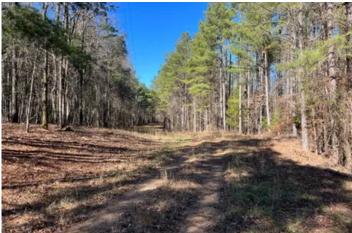

#### **PROPERTY DESCRIPTION**

40 +/- acre property in Cottondale, AL.

Timber- Timber on this tract is mainly 20+ year old Loblolly Pine with some hardwoods located in the draws.

Access- Access is currently not deeded but there is an agreement in place to access through gas well company roads.

**Terrain-** Terrain on this tract is gently rolling with a few moderate slopes.

Tax Parcel- Tuscaloosa County Tax Assessor Parcel # 37-01-12-2-001-001.000

**Utilities-** There are currently no utilities to this property