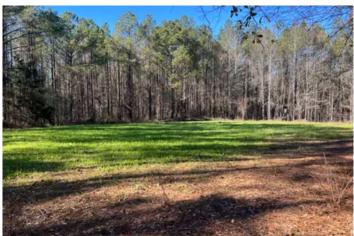

#### **PROPERTY DESCRIPTION**

40 +/- acre property in Cottondale, AL.

Timber- Timber on this tract is mainly 20+ year old Loblolly Pine with some hardwoods located in the draws.

Access- Access is currently not deeded but there is an agreement in place to access through gas well company roads.

**Terrain-** Terrain on this tract is gently rolling with a few moderate slopes.

Tax Parcel- Tuscaloosa County Tax Assessor Parcel # 37-01-12-2-001-001.000

**Utilities-** There are currently no utilities to this property

**Location-** The property is located off of Jim Jones Road in Cottondale, AL. Approximately 14 miles to Bryant Denny Stadium or The University of Alabama, Northport is 15 miles, and Birmingham, AL is 52 miles.