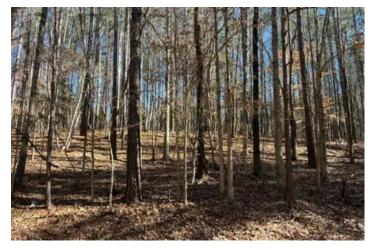

#### **PROPERTY DESCRIPTION**

40 +/- acre property in Cottondale, AL.

Timber- Timber on this tract is mainly 20+ year old Loblolly Pine with some hardwoods located in the draws.

Access- Access is currently not deeded but there is an agreement in place to access through gas well company roads.

**Terrain-** Terrain on this tract is gently rolling with a few moderate slopes.

Tax Parcel- Tuscaloosa County Tax Assessor Parcel # 37-01-12-2-001-001.000

**Utilities-** There are currently no utilities to this property