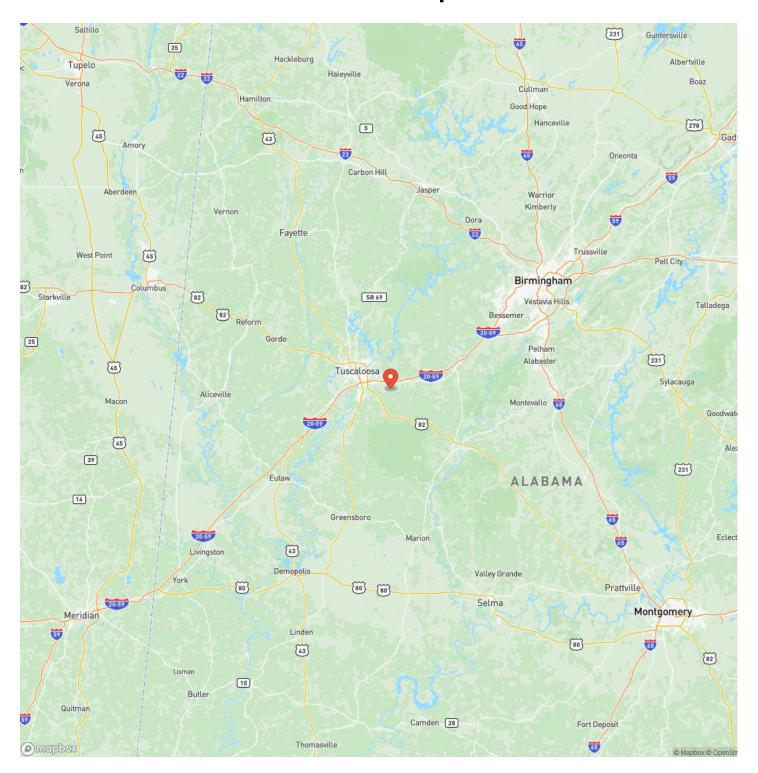

## **Locator Map**

**Location-** The property is located off of Jim Jones Road in Cottondale, AL. Approximately 14 miles to Bryant Denny Stadium or The University of Alabama, Northport is 15 miles, and Birmingham, AL is 52 miles.