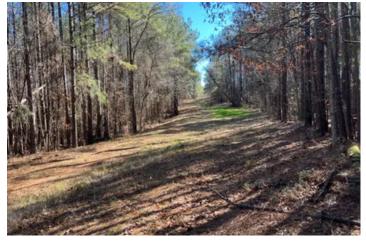

#### **PROPERTY DESCRIPTION**

40 +/- acre property in Cottondale, AL.

Timber- Timber on this tract is mainly 20+ year old Loblolly Pine with some hardwoods located in the draws.

Access- Access is currently not deeded but there is an agreement in place to access through gas well company roads.

**Terrain-** Terrain on this tract is gently rolling with a few moderate slopes.

Tax Parcel- Tuscaloosa County Tax Assessor Parcel # 37-01-12-2-001-001.000

**Utilities-** There are currently no utilities to this property