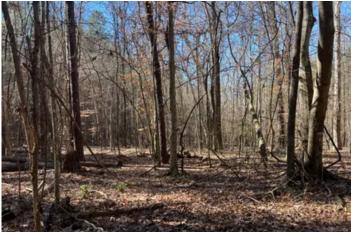

#### **PROPERTY DESCRIPTION**

40 +/- acre property in Cottondale, AL.

Timber- Timber on this tract is mainly 20+ year old Loblolly Pine with some hardwoods located in the draws.

Access- Access is currently not deeded but there is an agreement in place to access through gas well company roads.

**Terrain-** Terrain on this tract is gently rolling with a few moderate slopes.

Tax Parcel- Tuscaloosa County Tax Assessor Parcel # 37-01-12-2-001-001.000

**Utilities-** There are currently no utilities to this property