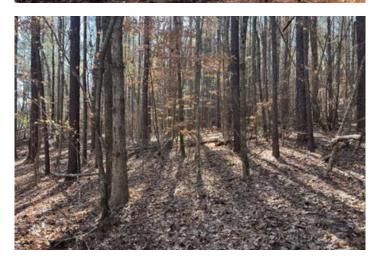

#### **PROPERTY DESCRIPTION**

40 +/- acre property in Cottondale, AL.

Timber- Timber on this tract is mainly 20+ year old Loblolly Pine with some hardwoods located in the draws.

Access- Access is currently not deeded but there is an agreement in place to access through gas well company roads.

**Terrain-** Terrain on this tract is gently rolling with a few moderate slopes.

Tax Parcel- Tuscaloosa County Tax Assessor Parcel # 37-01-12-2-001-001.000

**Utilities-** There are currently no utilities to this property