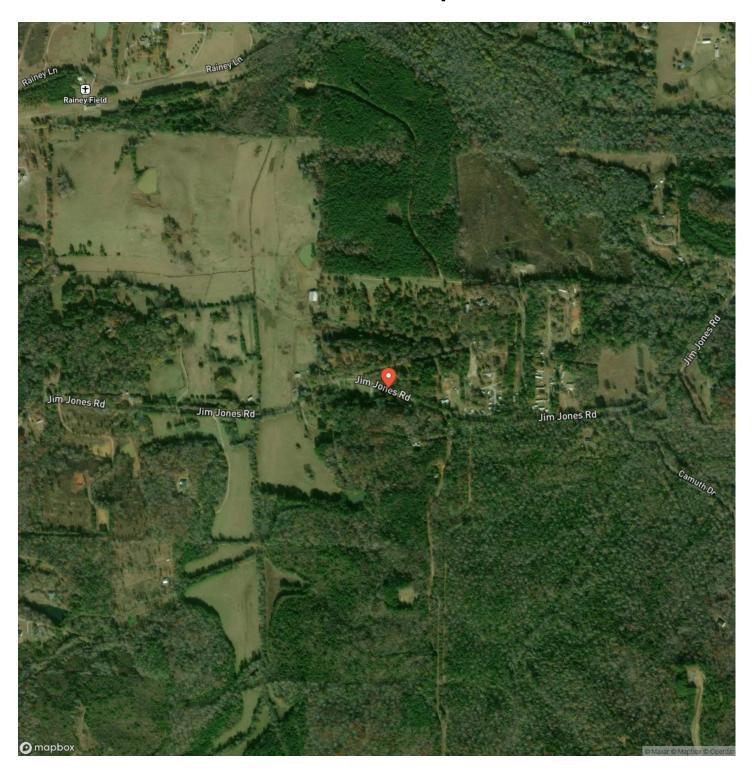

# **Satellite Map**

**Location-** The property is located off of Jim Jones Road in Cottondale, AL. Approximately 14 miles to Bryant Denny Stadium or The University of Alabama, Northport is 15 miles, and Birmingham, AL is 52 miles.