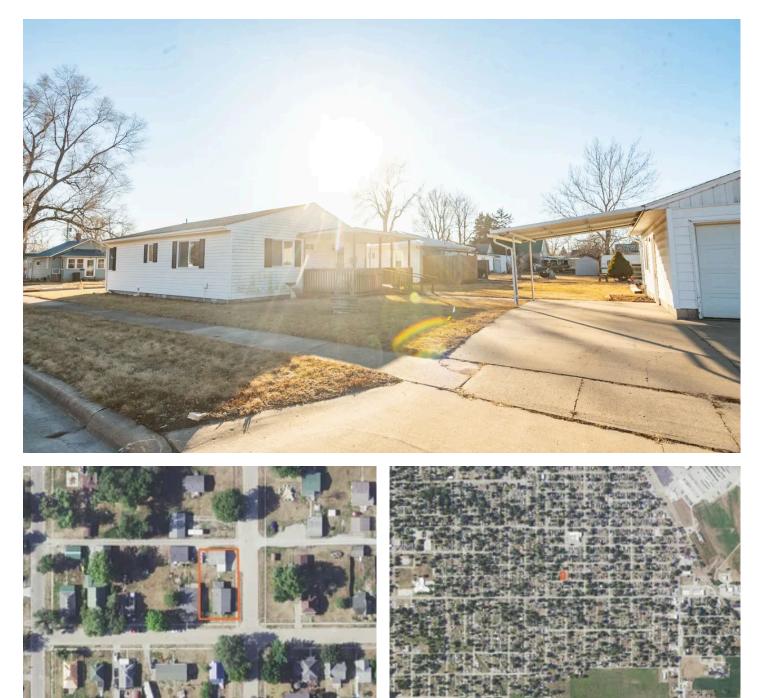

Wapello County, Iowa 0.13 Acres With Home For Sale 525 Boone Ottumwa, IA 52501

**\$94,999** 0.130± Acres Wapello County

## Wapello County, Iowa 0.13 Acres With Home For Sale Ottumwa, IA / Wapello County

## **PROPERTY DESCRIPTION**

**(SALE PENDING)**-This inviting 2-bedroom, 1-bathroom home offers over 1,200 square feet of comfortable living space, providing plenty of room to relax and entertain. The spacious living room is perfect for gatherings Outside, you'll find a detached 24x28 garage, ideal for extra storage or a workshop. Located in a quiet, well-established neighborhood, this property combines convenience with potential. Located within Ottumwa school district.

#### **KEY FEATURES**

- 2 Bedrooms, 1 Bathroom
- 1,200+ sq. ft. of living space
- Spacious living room
- Detached 24x28 garage
- Quiet and convenient location
- Ottumwa School district