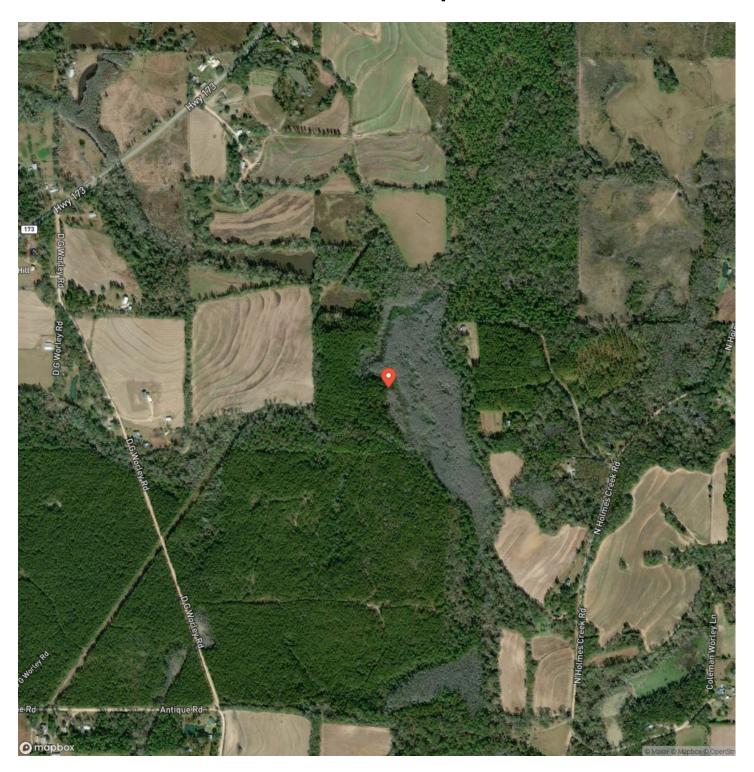

y/41-acres-with-creek-timber-good-hunting-near-bonifay-fl-holmes-florida/77967/









#### **PROPERTY DESCRIPTION**

Beautiful 41.6 acres +/- with planted pine timber, big hardwoods, and a flowing creek! Great property for hunting or your new homesite or getaway camp.

Located in Holmes County, FL near Bonifay, this great tract is perfect for a quick escape to the woods. Perfect for hunting, hiking, trail riding or nature-watching, this property also has fast-growing planted pine timber for future revenues as well. It's located in Florida's Panhandle with great soils and rolling elevations, but is still an easy drive down to the Gulf Coast for seafood and fishing.

Give us a call today for more information!







### **Locator Map**





### **Locator Map**





### **Satellite Map**





### LISTING REPRESENTATIVE For more information contact:



### Representative

Gary Silvernell

#### Mobile

(334) 355-2124

#### Email

Gary@farmandforestbrokers.com

#### **Address**

City / State / Zip

Centreville, AL 35042

| <u>NOTES</u> |  |  |  |
|--------------|--|--|--|
|              |  |  |  |
|              |  |  |  |
|              |  |  |  |
| -            |  |  |  |
|              |  |  |  |
|              |  |  |  |
|              |  |  |  |
|              |  |  |  |
|              |  |  |  |
|              |  |  |  |
|              |  |  |  |
|              |  |  |  |
|              |  |  |  |
|              |  |  |  |
|              |  |  |  |
|              |  |  |  |
|              |  |  |  |
|              |  |  |  |
| -            |  |  |  |
|              |  |