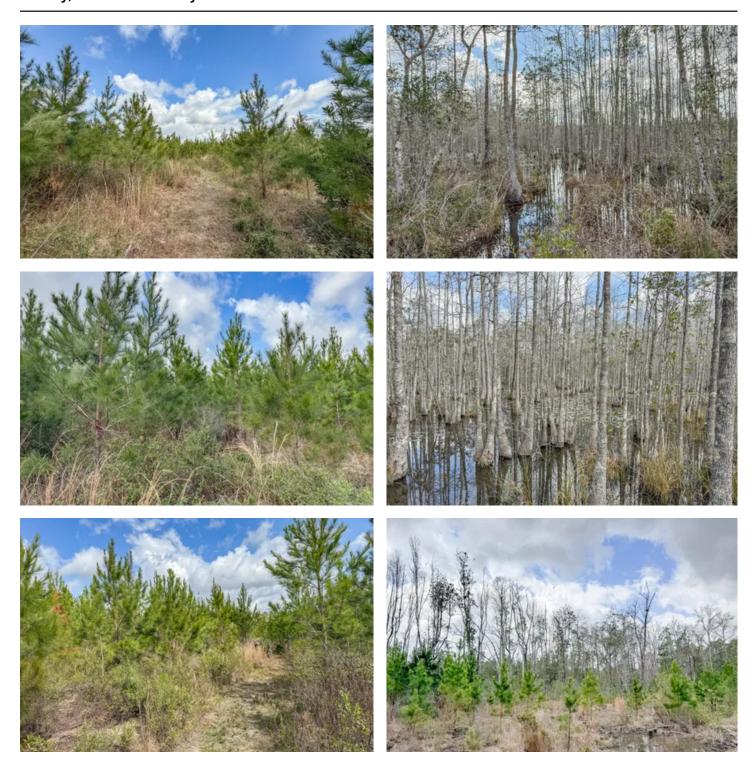

#### **PROPERTY DESCRIPTION**

Beautiful 41.6 acres +/- with planted pine timber, big hardwoods, and a flowing creek! Great property for hunting or your new homesite or getaway camp.

Located in Holmes County, FL near Bonifay, this great tract is perfect for a quick escape to the woods. Perfect for hunting, hiking, trail riding or nature-watching, this property also has fast-growing planted pine timber for future revenues as well. It's located in Florida's Panhandle with great soils and rolling elevations, but is still an easy drive down to the Gulf Coast for seafood and fishing.