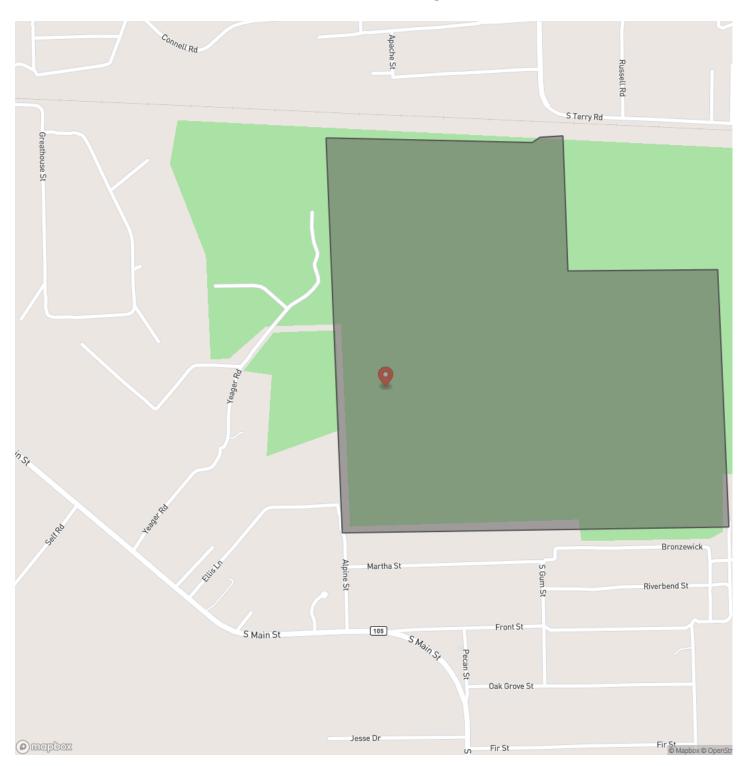

7662

**County** Orange County

Туре

Undeveloped Land, Timberland, Recreational Land

Latitude / Longitude 30.0939863996 / -93.9903824883

Acreage 310

**Price** \$1,023,000

#### **Property Website**

https://homelandprop.com/property/310-acres-ellis-lane-01167orange-texas/74211/





**MORE INFO ONLINE:** 

### **PROPERTY DESCRIPTION**

1<sup>st</sup> time open market offering. Solid, good shaped, tract with minimal floodplain (see "Topography Map" herein). Easy access in close proximity to I-10. Great recreational tract with development potential. Electricity and water (subject to confirmation).

Utilities: Electricity Available

School District: Vidor ISD



**MORE INFO ONLINE:** 

### 310 Acres | Ellis Lane | 01167 Vidor, TX / Orange County





MORE INFO ONLINE:

# **Locator Map**





**MORE INFO ONLINE:** 

## **Locator Map**





### **MORE INFO ONLINE:**

# Satellite Map





MORE INFO ONLINE:

### LISTING REPRESENTATIVE For more information contact:



**Representative** Andy Flack

**Mobile** (936) 295-2500

**Email** agents@homelandprop.com

**Address** 1600 Normal Park Dr

**City / State / Zip** Huntsville, TX 77340





**MORE INFO ONLINE:** 



<u>NOTES</u>

**MORE INFO ONLINE:** 

### **DISCLAIMERS**

Information in this brochure is provided solely for information purposes and does not constitute an offer to sell or advertise real estate outside the states in which broker or agent licensed. The information presented has been obtained from sources deemed to be reliable, but is not guaranteed or warranted by the agent, broker, or the sellers of these propert