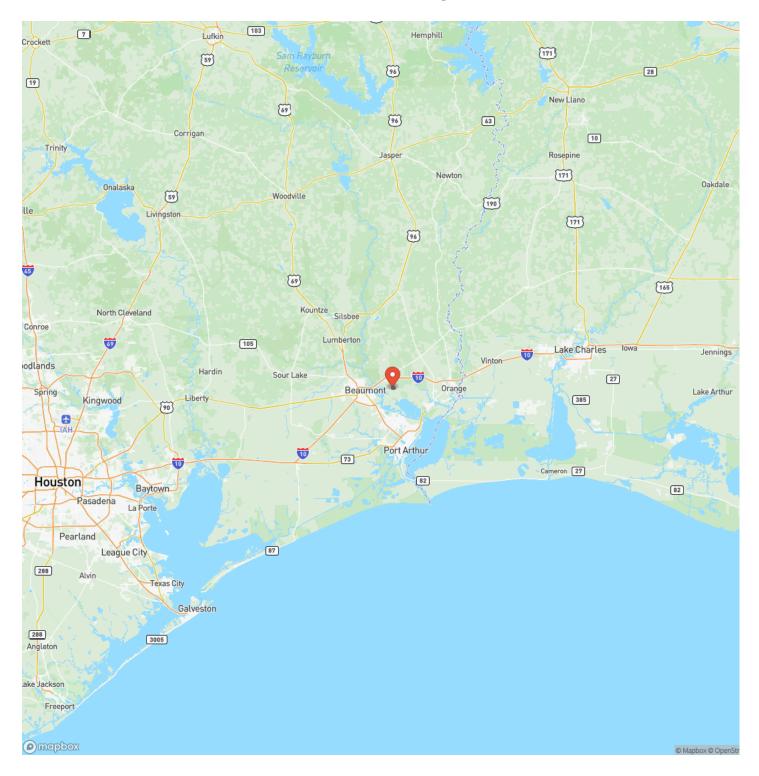

d Land, Timberland, Recreational Land

Latitude / Longitude 30.0939863996 / -93.9903824883

Acreage 310

**Price** \$1,023,000

#### **Property Website**

https://homelandprop.com/property/310-acres-ellis-lane-01167orange-texas/74211/





**MORE INFO ONLINE:** 

### **PROPERTY DESCRIPTION**

1<sup>st</sup> time open market offering. Solid, good shaped, tract with minimal floodplain (see "Topography Map" herein). Easy access in close proximity to I-10. Great recreational tract with development potential. Electricity and water (subject to confirmation).

Utilities: Electricity Available

School District: Vidor ISD



**MORE INFO ONLINE:** 

### 310 Acres | Ellis Lane | 01167 Vidor, TX / Orange County





MORE INFO ONLINE:

# **Locator Map**





**MORE INFO ONLINE:** 

## **Locator Map**





### **MORE INFO ONLINE:**

# Satellite Map





MORE INFO ONLINE:

### LISTING REPRESENTATIVE For more information contact:



**Representative** Andy Flack

**Mobile** (936) 295-2500

**Email** agents@homelandprop.com

**Address** 1600 Normal Park Dr

**City / State / Zip** Huntsville, TX 77340





**MORE INFO ONLINE:** 



<u>NOTES</u>

**MORE INFO ONLINE:** 

### **DISCLAIMERS**

Information in this brochure is provided solely for information purposes and does not constitute an offer to sell or advertise real estate outside the states in which broker or agent licensed. The information presented has been obtained from sources deemed to be reliable, but is not guaranteed or warranted by the agent, broker, or the sellers of these properties. This offering is subject to errors, omissio