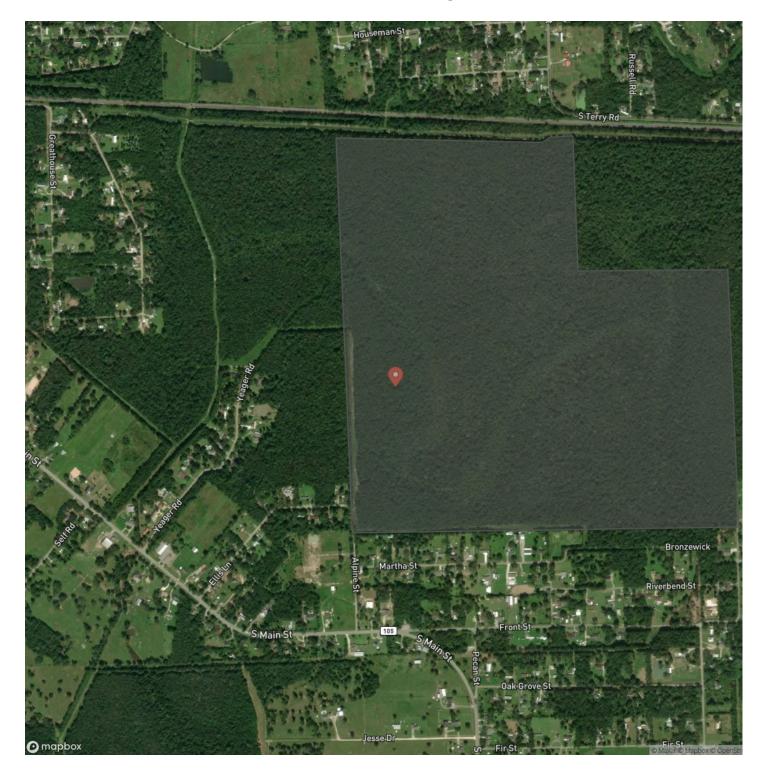

/ Longitude 30.0939863996 / -93.9903824883

Acreage 310

**Price** \$1,023,000

#### **Property Website**

https://homelandprop.com/property/310-acres-ellis-lane-01167orange-texas/74211/





**MORE INFO ONLINE:** 

### **PROPERTY DESCRIPTION**

1<sup>st</sup> time open market offering. Solid, good shaped, tract with minimal floodplain (see "Topography Map" herein). Easy access in close proximity to I-10. Great recreational tract with development potential. Electricity and water (subject to confirmation).

Utilities: Electricity Available

School District: Vidor ISD



**MORE INFO ONLINE:** 

### 310 Acres | Ellis Lane | 01167 Vidor, TX / Orange County





MORE INFO ONLINE:

# **Locator Map**





**MORE INFO ONLINE:** 

## **Locator Map**





### **MORE INFO ONLINE:**

# Satellite Map





MORE INFO ONLINE:

### LISTING REPRESENTATIVE For more information contact:



**Representative** Andy Flack

**Mobile** (936) 295-2500

**Email** agents@homelandprop.com

**Address** 1600 Normal Park Dr

**City / State / Zip** Huntsville, TX 77340





**MORE INFO ONLINE:** 



<u>NOTES</u>

**MORE INFO ONLINE:** 

### **DISCLAIMERS**

Information in this brochure is provided solely for information purposes and does not constitute an offer to sell or advertise real estate outside the states in which broker or agent licensed. The information presented has been obtained from sources deemed to be reliable, but is not guaranteed or warranted by the agent, broker, or the sellers of these properties. This offering is subject to errors, omissions, prior sale, price change, correction or with