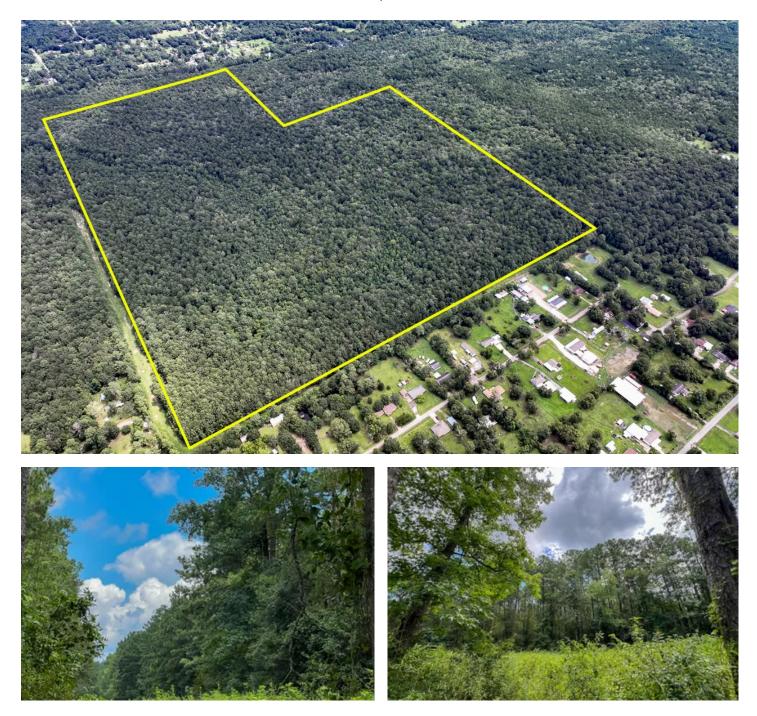

310 Acres | Ellis Lane | 01167 Ellis Lane Vidor, TX 77662

\$1,023,000 310± Acres Orange County

MORE INFO ONLINE:

### **PROPERTY DESCRIPTION**

1<sup>st</sup> time open market offering. Solid, good shaped, tract with minimal floodplain (see "Topography Map" herein). Easy access in close proximity to I-10. Great recreational tract with development potential. Electricity and water (subject to confirmation).