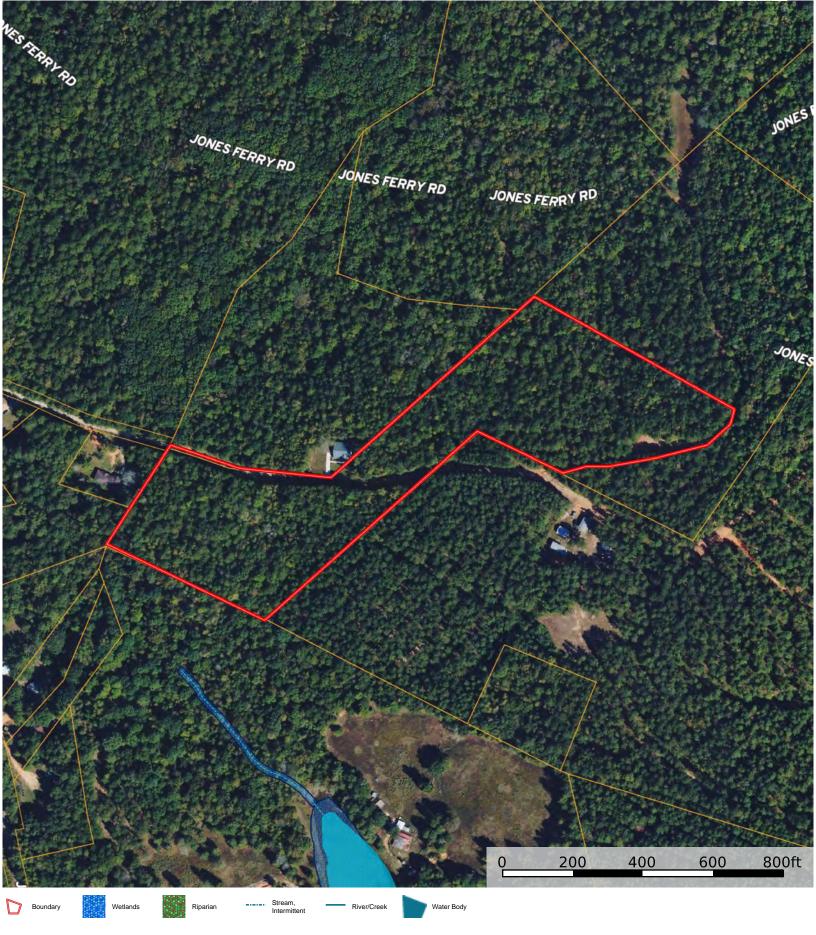

12.13 Acres - Prime Location Near Elberton & Hwy 78 Located just 7 miles south of Elberton off Jones Ferry Road, this 12.13acre property offers a perfect blend of privacy, recreation, and convenience. Featuring mature hardwoods and pines, the land is ideal for hunting, with several established food plots already in place. Looking to build your dream home? This property is perfectly situated just off Highway 78, providing a direct route to Athens for easy commuting. Call Mark Costello to schedule a viewing: 706-207-5850

Jones Ferry Elbert County, Georgia, 12.13 AC +/-

Selling Land With Integrity!

## Jones Ferry Elbert County, Georgia, 12.13 AC +/-