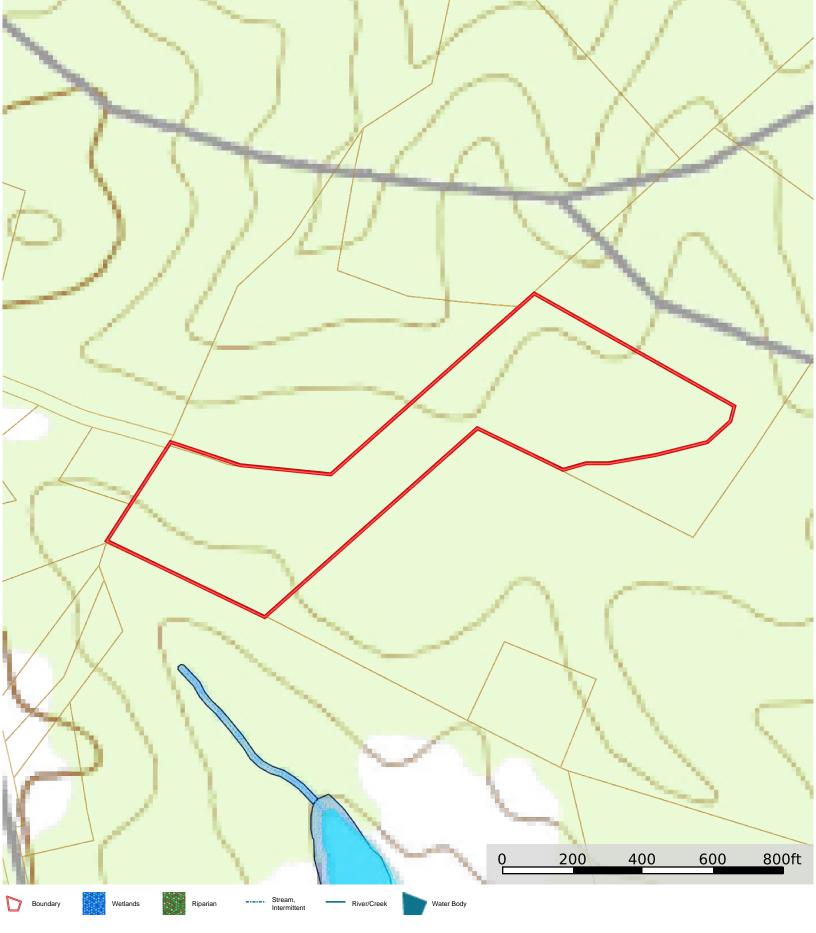

12.13 Acres - Prime Location Near Elberton & Hwy 78 Located just 7 miles south of Elberton off Jones Ferry Road, this 12.13acre property offers a perfect blend of privacy, recreation, and convenience. Featuring mature hardwoods and pines, the land is ideal for hunting, with several established food plots already in place. Looking to build your dream home? This property is perfectly situated just off Highway 78, providing a direct route to Athens for easy commuting. Call Mark Costello to schedule a viewing: 706-207-5850

Jones Ferry Elbert County, Georgia, 12.13 AC +/-

Selling Land With Integrity!

## Jones Ferry Elbert County, Georgia, 12.13 AC +/-