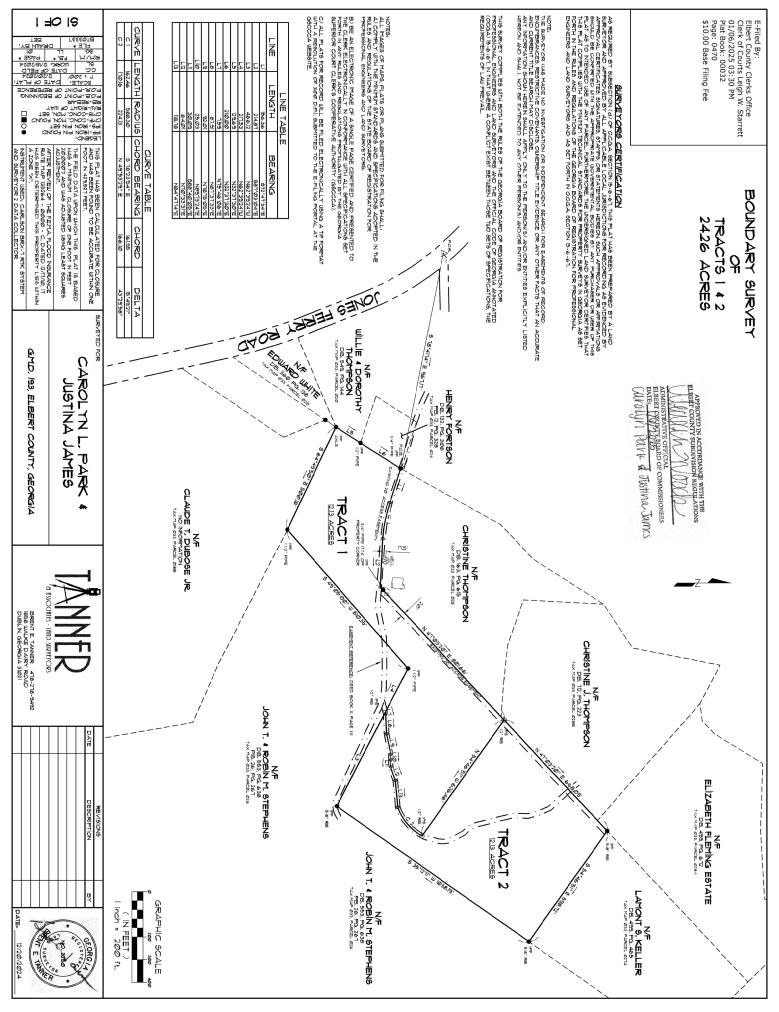

12.13 Acres - Prime Location Near Elberton & Hwy 78 Located just 7 miles south of Elberton off Jones Ferry Road, this 12.13acre property offers a perfect blend of privacy, recreation, and convenience. Featuring mature hardwoods and pines, the land is ideal for hunting, with several established food plots already in place. Looking to build your dream home? This property is perfectly situated just off Highway 78, providing a direct route to Athens for easy commuting. Call Mark Costello to schedule a viewing: 706-207-5850

Jones Ferry Elbert County, Georgia, 12.13 AC +/-

Selling Land With Integrity!

## Jones Ferry Elbert County, Georgia, 12.13 AC +/-