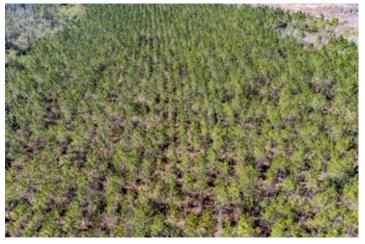

### **PROPERTY DESCRIPTION**

33.29 +/- acre mini-farm great for homesite near Wewahitcha, FL and the Gulf! Property has a really nice stand of planted pine, great paved road access with power, with a perfect location to get to the Gulf for seafood and fishing.