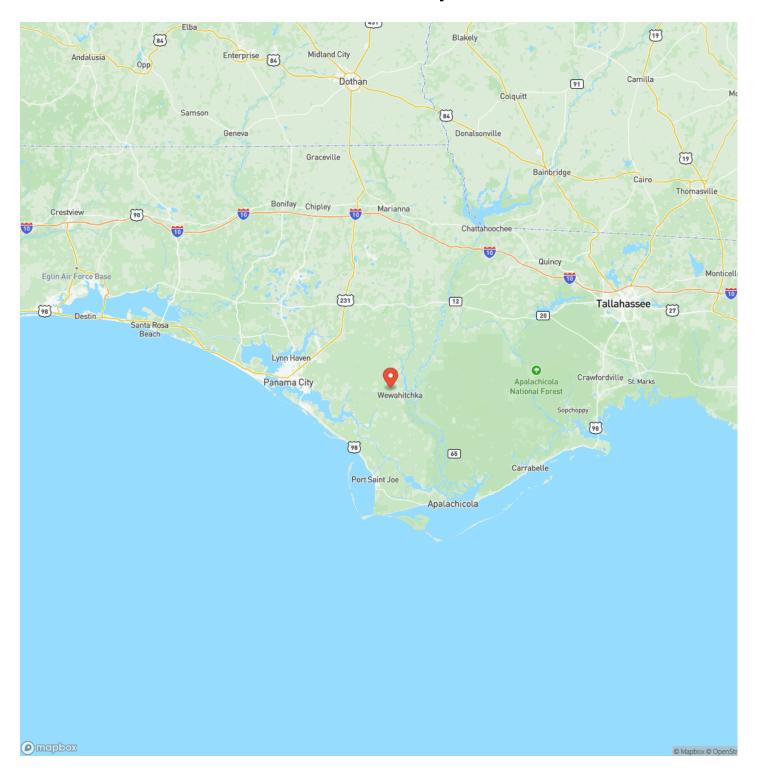

ate Zip

Wewahitchka, FL 32465

County

**Gulf County** 

Type

Timberland

Latitude / Longitude

30.134829 / -85.240573

Acreage

33.290

Price

\$99,870

#### **Property Website**

https://farmandforestbrokers.com/property/33-ac-mini-farm-homesite-with-beautiful-timber-near-wewahitchka-fl-and-the-gulf-gulf-florida/77919/









### **PROPERTY DESCRIPTION**

33.29 +/- acre mini-farm great for homesite near Wewahitcha, FL and the Gulf! Property has a really nice stand of planted pine, great paved road access with power, with a perfect location to get to the Gulf for seafood and fishing.

Tract would also make a great started timberland investment, buy-and hold investment for future development, or hunting tract.

Give us a call today!







### **Locator Map**





### **Locator Map**





## **Satellite Map**





## LISTING REPRESENTATIVE For more information contact:



Representative

Daniel Hautamaki

Mobile

(850) 688-0814

**Email** 

daniel@farmandforestbrokers.com

**Address** 

City / State / Zip

Centreville, AL 35042

| <u>NOTES</u> |  |      |
|--------------|--|------|
|              |  |      |
|              |  |      |
|              |  | <br> |
|              |  |      |
|              |  |      |
|              |  |      |
|              |  |      |
|              |  |      |
|              |  |      |
|              |  |      |
|              |  |      |
|              |  |      |
|              |  |      |
|              |  |      |
|              |  |      |
|              |  |      |
|              |  |      |



| <u>NOTES</u> |  |  |
|-----------