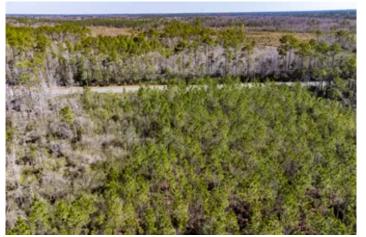

### **PROPERTY DESCRIPTION**

33.29 +/- acre mini-farm great for homesite near Wewahitcha, FL and the Gulf! Property has a really nice stand of planted pine, great paved road access with power, with a perfect location to get to the Gulf for seafood and fishing.

Tract would also make a great started timberland investment, buy-and hold investment for future development, or hunting tract.

Give us a call today!