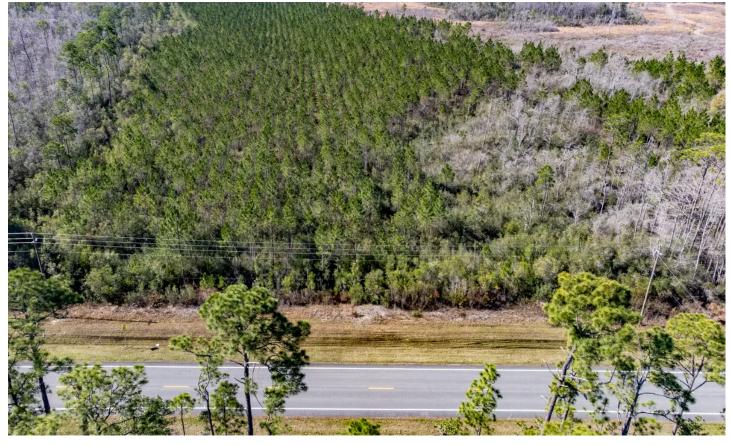

33 Ac Mini-Farm Homesite with Beautiful Timber near Wewahitchka, FL and the Gulf XX2 CR-22 Wewahitchka, FL 32465

**\$99,870** 33.290± Acres Gulf County

### **PROPERTY DESCRIPTION**

33.29 +/- acre mini-farm great for homesite near Wewahitcha, FL and the Gulf! Property has a really nice stand of planted pine, great paved road access with power, with a perfect location to get to the Gulf for seafood and fishing.