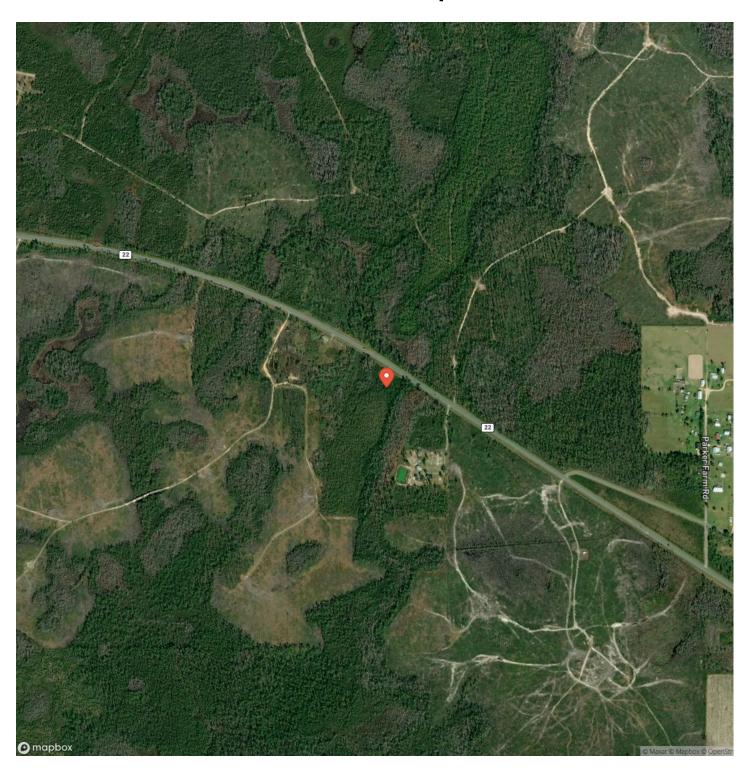

2465

County

**Gulf County** 

Type

Timberland

Latitude / Longitude

30.134829 / -85.240573

Acreage

33.290

Price

\$99,870

#### **Property Website**

https://farmandforestbrokers.com/property/33-ac-mini-farm-homesite-with-beautiful-timber-near-wewahitchka-fl-and-the-gulf-gulf-florida/77919/









### **PROPERTY DESCRIPTION**

33.29 +/- acre mini-farm great for homesite near Wewahitcha, FL and the Gulf! Property has a really nice stand of planted pine, great paved road access with power, with a perfect location to get to the Gulf for seafood and fishing.

Tract would also make a great started timberland investment, buy-and hold investment for future development, or hunting tract.

Give us a call today!







### **Locator Map**





### **Locator Map**





## **Satellite Map**





## LISTING REPRESENTATIVE For more information contact:



Representative

Daniel Hautamaki

Mobile

(850) 688-0814

**Email** 

daniel@farmandforestbrokers.com

**Address** 

City / State / Zip

Centreville, AL 35042

| <u>NOTES</u> |  |      |
|--------------|--|------|
|              |  |      |
|              |  |      |
|              |  | <br> |
|              |  |      |
|              |  |      |
|              |  |      |
|              |  |      |
|              |  |      |
|              |  |      |
|              |  |      |
|              |  |      |
|              |  |      |
|              |  |      |
|              |  |      |
|              |  |      |
|              |  |      |
|              |  |      |



| <u>NOTES</u> |  |  |
|--------------|--|--|
|