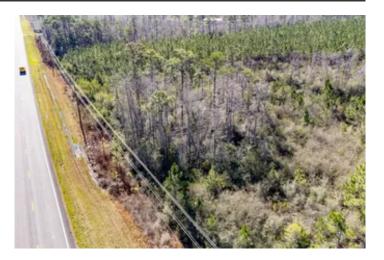

### **PROPERTY DESCRIPTION**

33.29 +/- acre mini-farm great for homesite near Wewahitcha, FL and the Gulf! Property has a really nice stand of planted pine, great paved road access with power, with a perfect location to get to the Gulf for seafood and fishing.