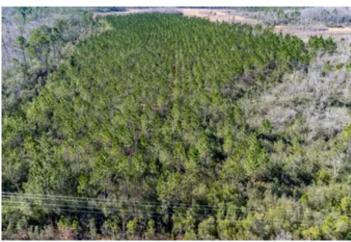

### **PROPERTY DESCRIPTION**

33.29 +/- acre mini-farm great for homesite near Wewahitcha, FL and the Gulf! Property has a really nice stand of planted pine, great paved road access with power, with a perfect location to get to the Gulf for seafood and fishing.