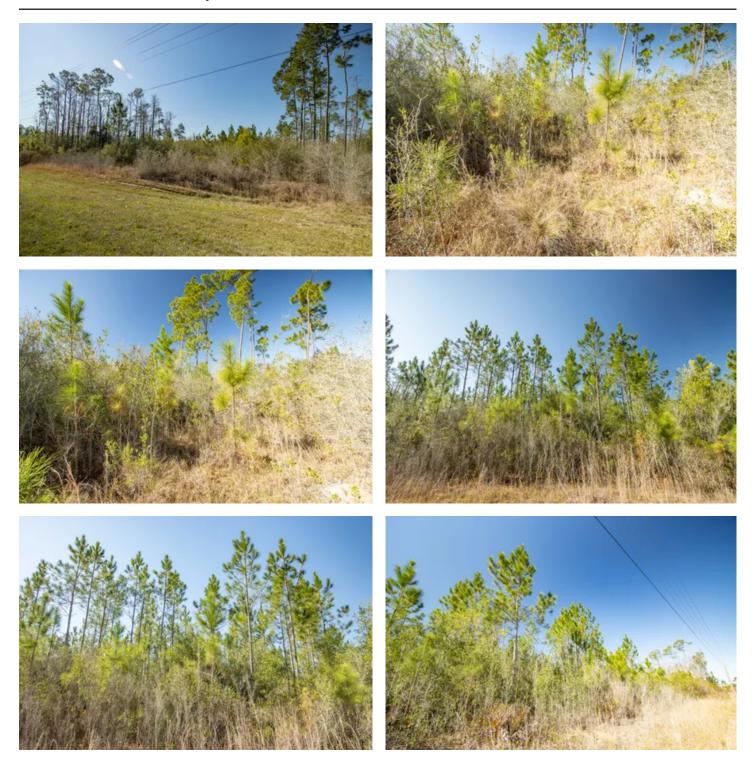

### **PROPERTY DESCRIPTION**

33.29 +/- acre mini-farm great for homesite near Wewahitcha, FL and the Gulf! Property has a really nice stand of planted pine, great paved road access with power, with a perfect location to get to the Gulf for seafood and fishing.

Tract would also make a great started timberland investment, buy-and hold investment for future development, or hunting tract.

Give us a call today!