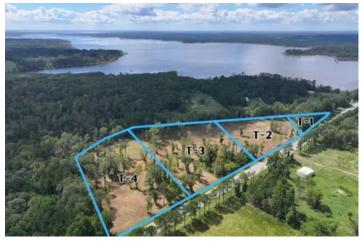

5.73 Acres | T-3 | Highway 103 Highway 103 San Augustine, TX 75972

\$94,516 5.730± Acres San Augustine County

## 5.73 Acres | T-3 | Highway 103 San Augustine, TX / San Augustine County

#### **PROPERTY DESCRIPTION**

Rayburn Farms provides a unique opportunity to own rural acreage near Sam Rayburn with excellent paved road frontage access! The lake is just around the corner with several public boat ramps nearby, including McAllister Park and Townsend Park. Take your pick from 1, 4.5, 5, or 5.7 Acres! The 1 acre parcel is fully wooded with towering pines and hardwoods while the larger parcels are partially open with scattered hardwoods. Excellent properties for homesite or weekend cabin with electricity readily available! Live the slow, quiet, and peaceful East Texas lifestyle with lake style living at your back doorstep.