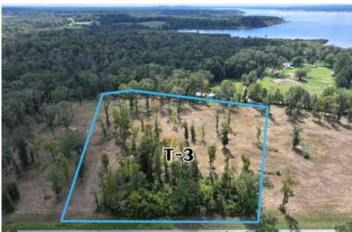

5.73 Acres | T-3 | Highway 103 Highway 103 San Augustine, TX 75972

\$94,516 5.730± Acres San Augustine County

## 5.73 Acres | T-3 | Highway 103 San Augustine, TX / San Augustine County

#### Acreage

5.730

#### **Price**

\$94,516