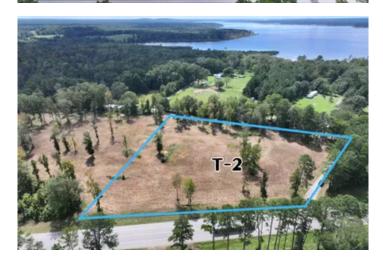

# 5.73 Acres | T-3 | Highway 103 San Augustine, TX / San Augustine County

#### **PROPERTY DESCRIPTION**

Rayburn Farms provides a unique opportunity to own rural acreage near Sam Rayburn with excellent paved road frontage access! The lake is just around the corner with several public boat ramps nearby, including McAllister Park and Townsend Park. Take your pick from 1, 4.5, 5, or 5.7 Acres! The 1 acre parcel is fully wooded with towering pines and hardwoods while the larger parcels are partially open with scattered hardwoods. Excellent properties for homesite or weekend cabin with electricity readily available! Live the slow, quiet, and peaceful East Texas lifestyle with lake style living at your back doorstep.