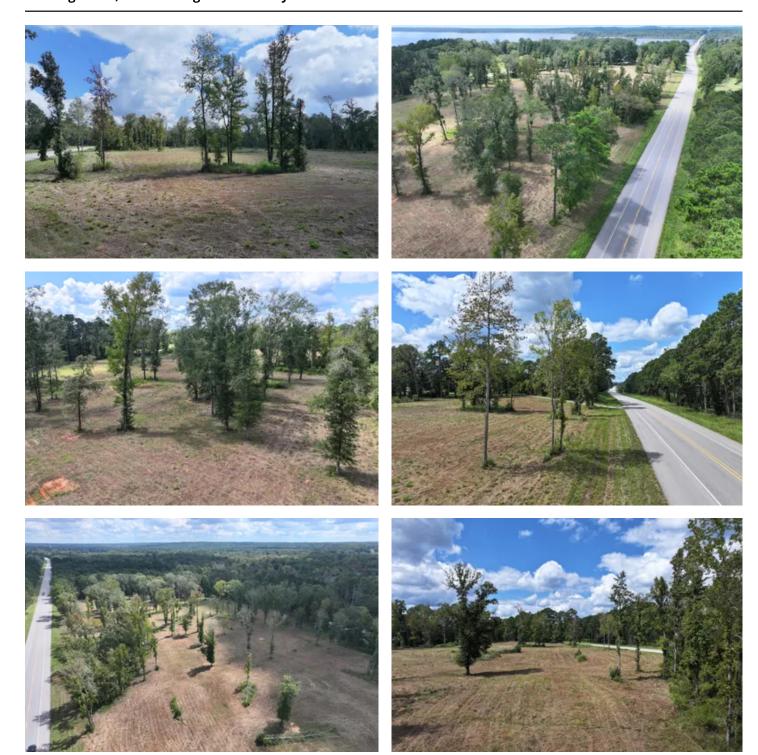

#### **PROPERTY DESCRIPTION**

Rayburn Farms provides a unique opportunity to own rural acreage near Sam Rayburn with excellent paved road frontage access! The lake is just around the corner with several public boat ramps nearby, including McAllister Park and Townsend Park. Take your pick from 1, 4.5, 5, or 5.7 Acres! The 1 acre parcel is fully wooded with towering pines and hardwoods while the larger parcels are partially open with scattered hardwoods. Excellent properties for homesite or weekend cabin with electricity readily available! Live the slow, quiet, and peaceful East Texas lifestyle with lake style living at your back doorstep.