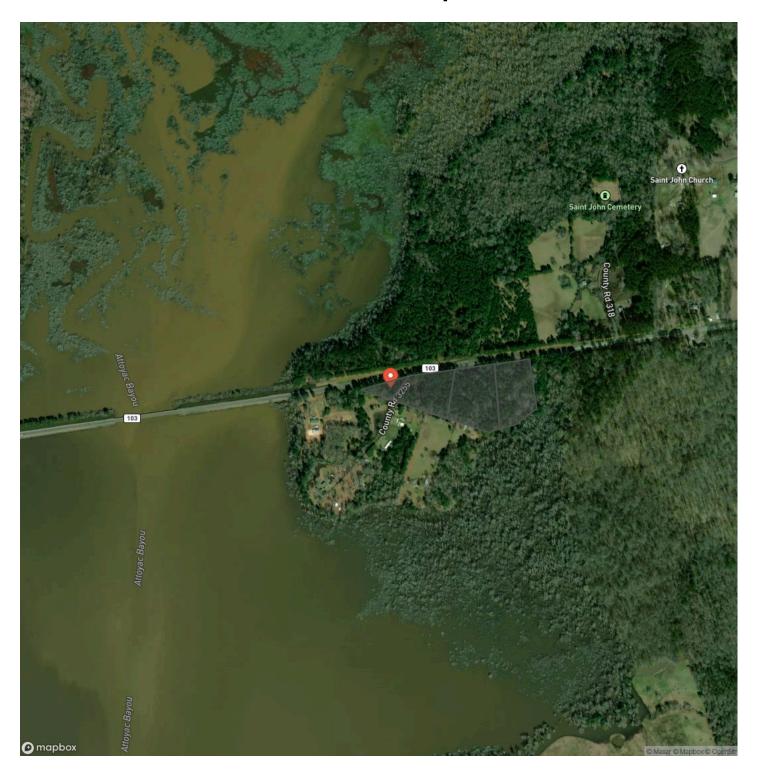

st around the corner with several public boat ramps nearby, including McAllister Park and Townsend Park. Take your pick from 1, 4.5, 5, or 5.7 Acres! The 1 acre parcel is fully wooded with towering pines and hardwoods while the larger parcels are partially open with scattered hardwoods. Excellent properties for homesite or weekend cabin with electricity readily available! Live the slow, quiet, and peaceful East Texas lifestyle with lake style living at your back doorstep.

See more about Sam Rayburn Reservoir here!

**Utilities:** Electricity Available

**Utility Providers:** Deep East Texas Electric Cooperative

School District: Broaddus ISD



# 5.73 Acres | T-3 | Highway 103 San Augustine, TX / San Augustine County





# **Locator Map**





# **Locator Map**





# **Satellite Map**





# 5.73 Acres | T-3 | Highway 103 San Augustine, TX / San Augustine County

# LISTING REPRESENTATIVE For more information contact:



**Representative**Robbi Flack Langley

Mobile

(936) 295-2500

Email

robbi@homelandprop.com

**Address** 

1600 Normal Park Dr

**City / State / Zip** Huntsville, TX 77340

| <u>NOTES</u> |  |  |
|--------------|--|--|
|              |  |  |
|              |  |  |
|              |  |  |
|              |  |  |
|              |  |  |
|              |  |  |
|              |  |  |
|              |  |  |
|              |  |  |
|              |  |  |
|              |  |  |
|              |  |  |
|              |  |  |
|              |  |  |
|              |  |  |



| <u>IOTES</u> |  |
|--------------|--|
|              |  |
|              |  |
|