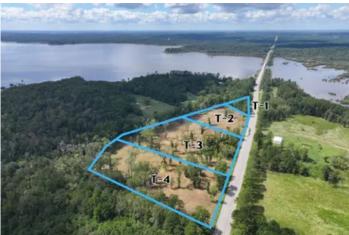

5.73 Acres | T-3 | Highway 103 Highway 103 San Augustine, TX 75972

\$94,516 5.730± Acres San Augustine County

## 5.73 Acres | T-3 | Highway 103 San Augustine, TX / San Augustine County

#### **PROPERTY DESCRIPTION**

Rayburn Farms provides a unique opportunity to own rural acreage near Sam Rayburn with excellent paved road frontage access! The lake is just around the corner with several public boat ramps nearby, including McAllister Park and Townsend Park. Take your pick from 1, 4.5, 5, or 5.7 Acres! The 1 acre parcel is fully wooded with towering pines and hardwoods while the larger parcels are partially open with scattered hardwoods. Excellent properties for homesite or weekend cabin with electricity readily available! Live the slow, quiet, and peaceful East Texas lifestyle with lake style living at your back doorstep.