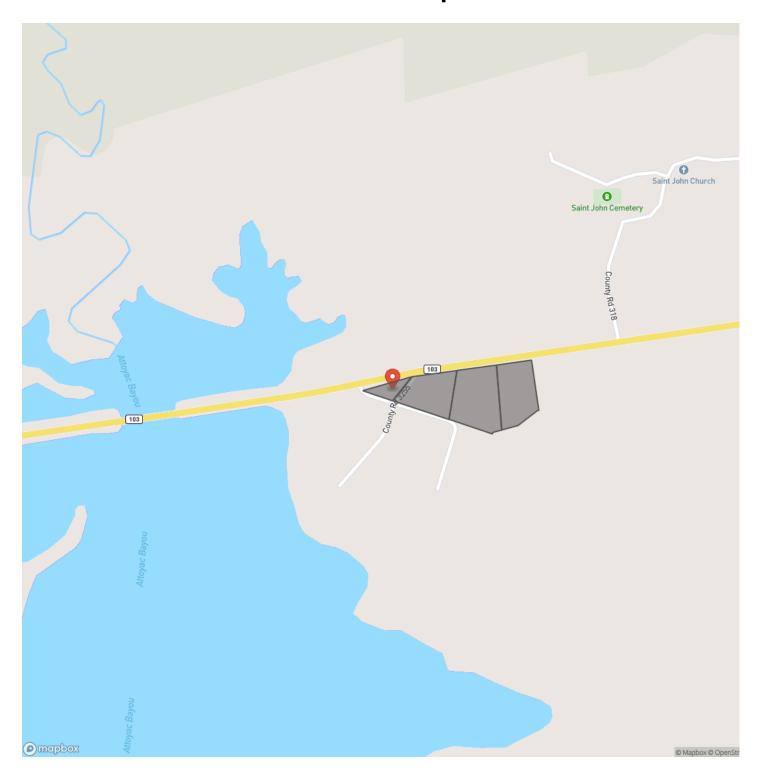

llent paved road frontage access! The lake is just around the corner with several public boat ramps nearby, including McAllister Park and Townsend Park. Take your pick from 1, 4.5, 5, or 5.7 Acres! The 1 acre parcel is fully wooded with towering pines and hardwoods while the larger parcels are partially open with scattered hardwoods. Excellent properties for homesite or weekend cabin with electricity readily available! Live the slow, quiet, and peaceful East Texas lifestyle with lake style living at your back doorstep.

See more about Sam Rayburn Reservoir here!

**Utilities:** Electricity Available

**Utility Providers:** Deep East Texas Electric Cooperative

School District: Broaddus ISD



# 5.73 Acres | T-3 | Highway 103 San Augustine, TX / San Augustine County





# **Locator Map**





# **Locator Map**





# **Satellite Map**





# 5.73 Acres | T-3 | Highway 103 San Augustine, TX / San Augustine County

# LISTING REPRESENTATIVE For more information contact:



**Representative**Robbi Flack Langley

Mobile

(936) 295-2500

Email

robbi@homelandprop.com

**Address** 

1600 Normal Park Dr

**City / State / Zip** Huntsville, TX 77340

| <u>NOTES</u> |  |  |
|--------------|--|--|
|              |  |  |
|              |  |  |
|              |  |  |
|              |  |  |
|              |  |  |
|              |  |  |
|              |  |  |
|              |  |  |
|              |  |  |
|              |  |  |
|              |  |  |
|              |  |  |
|              |  |  |
|              |  |  |
|              |  |  |



| <u>IOTES</u> |  |
|--------------|--|
|