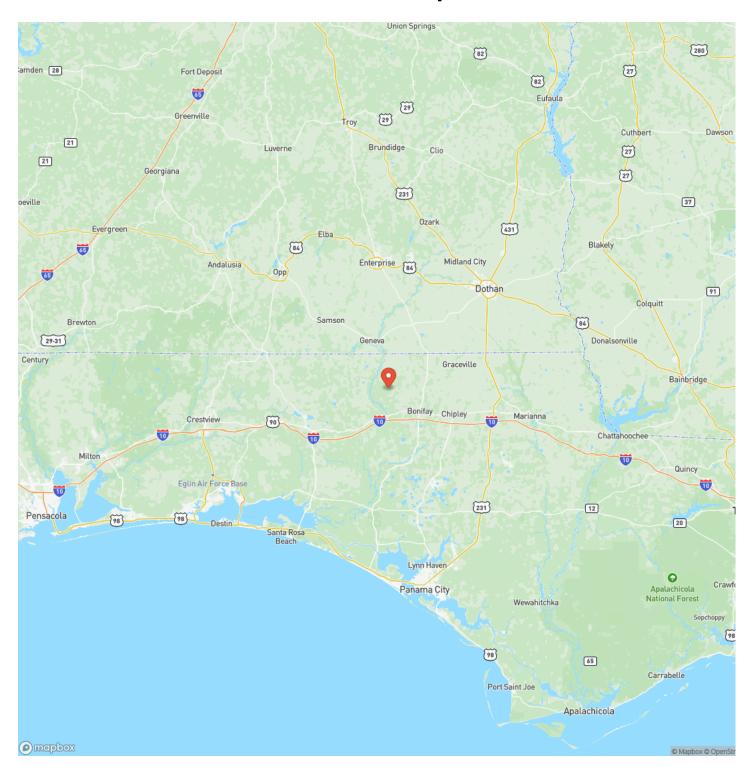

ur new rural homestead, recreational property, or timberland investment. Located along a well-maintained county grade with power available, this is one to consider if you value privacy and independence.

The property has recently been professionally planted into a new pine tree farm, growing value and beauty for the new owner. The property has a nice hill with gently rolling elevations, and would be perfect for building a cabin or farmhouse.

The land is located in Holmes County, FL not far from Bonifay, FL and Dothan, AL. The surrounding area are productive farms and timberland properties.

Give us a call today to schedule your tour.



45 Ac Recreational Timber Investment w Nice Hill for House in Holmes Co FL Bonifay, FL / Holmes County





### **Locator Map**





### **Locator Map**





## **Satellite Map**





# 45 Ac Recreational Timber Investment w Nice Hill for House in Holmes Co FL Bonifay, FL / Holmes County

## LISTING REPRESENTATIVE For more information contact:



NOTES

Representative

Daniel Hautamaki

Mobile

(850) 688-0814

**Email** 

daniel@farmandforestbrokers.com

**Address** 

City / State / Zip

Centreville, AL 35042

| NOTES |  |  |  |
|-------|--|--|--|
|       |  |  |  |
|       |  |  |  |
|       |  |  |  |
|       |  |  |  |
|       |  |  |  |
|       |  |  |  |
|       |  |  |  |
|       |  |  |  |
|       |  |  |  |
|       |  |  |  |
|       |  |  |  |
|       |  |  |  |
|       |  |  |  |
|       |  |  |  |
|       |  |  |  |
|       |  |  |  |
|       |  |  |  |
|       |  |  |  |



| <u>NOTES</u> |  |  |
|--------------|--|--|
|