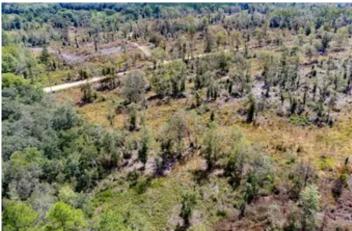

### **PROPERTY DESCRIPTION**

This 45.28 ac mini-farm sits on a beautiful hill that would be perfect for your new rural homestead, recreational property, or timberland investment. Located along a well-maintained county grade with power available, this is one to consider if you value privacy and independence.

The property has recently been professionally planted into a new pine tree farm, growing value and beauty for the new owner. The property has a nice hill with gently rolling elevations, and would be perfect for building a cabin or farmhouse.