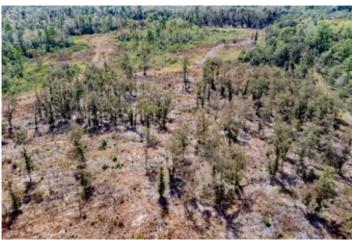

### **PROPERTY DESCRIPTION**

This 45.28 ac mini-farm sits on a beautiful hill that would be perfect for your new rural homestead, recreational property, or timberland investment. Located along a well-maintained county grade with power available, this is one to consider if you value privacy and independence.

The property has recently been professionally planted into a new pine tree farm, growing value and beauty for the new owner. The property has a nice hill with gently rolling elevations, and would be perfect for building a cabin or farmhouse.

The land is located in Holmes County, FL not far from Bonifay, FL and Dothan, AL. The surrounding area are productive farms and timberland properties.

Give us a call today to schedule your tour.

45 Ac Recreational Timber Investment w Nice Hill for House in Holmes Co FL Bonifay, FL / Holmes County