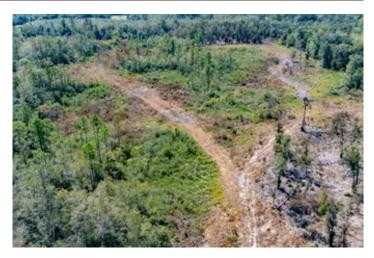

### **PROPERTY DESCRIPTION**

This 45.28 ac mini-farm sits on a beautiful hill that would be perfect for your new rural homestead, recreational property, or timberland investment. Located along a well-maintained county grade with power available, this is one to consider if you value privacy and independence.

The property has recently been professionally planted into a new pine tree farm, growing value and beauty for the new owner. The property has a nice hill with gently rolling elevations, and would be perfect for building a cabin or farmhouse.