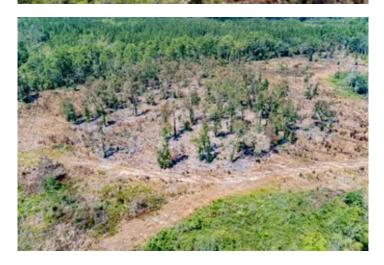

### **PROPERTY DESCRIPTION**

This 45.28 ac mini-farm sits on a beautiful hill that would be perfect for your new rural homestead, recreational property, or timberland investment. Located along a well-maintained county grade with power available, this is one to consider if you value privacy and independence.

The property has recently been professionally planted into a new pine tree farm, growing value and beauty for the new owner. The property has a nice hill with gently rolling elevations, and would be perfect for building a cabin or farmhouse.