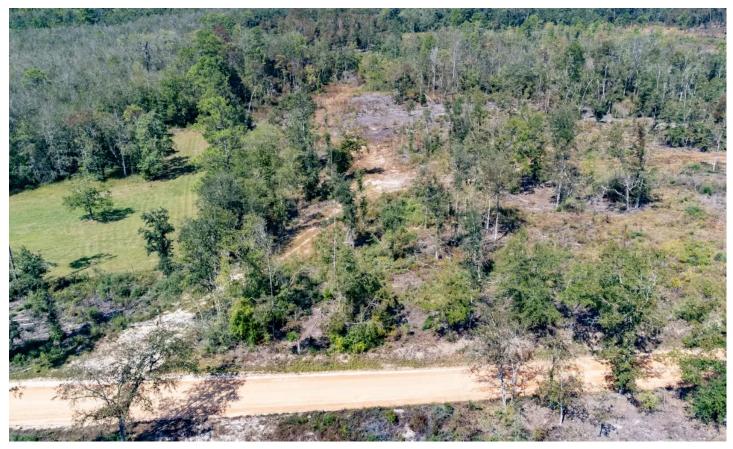

### **PROPERTY DESCRIPTION**

This 45.28 ac mini-farm sits on a beautiful hill that would be perfect for your new rural homestead, recreational property, or timberland investment. Located along a well-maintained county grade with power available, this is one to consider if you value privacy and independence.

The property has recently been professionally planted into a new pine tree farm, growing value and beauty for the new owner. The property has a nice hill with gently rolling elevations, and would be perfect for building a cabin or farmhouse.

The land is located in Holmes County, FL not far from Bonifay, FL and Dothan, AL. The surrounding area are productive farms and timberland properties.

Give us a call today to schedule your tour.

45 Ac Recreational Timber Investment w Nice Hill for House in Holmes Co FL Bonifay, FL / Holmes County