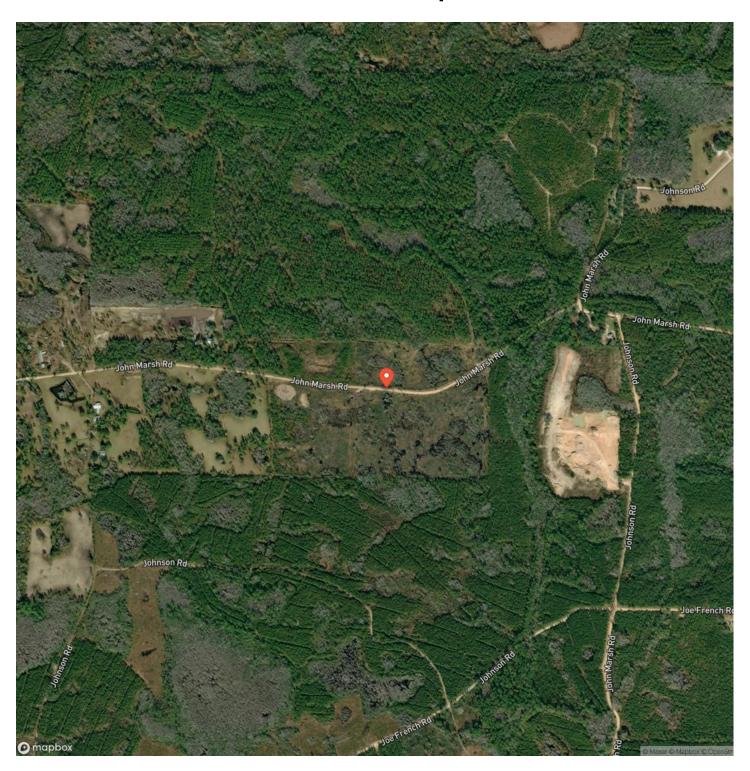

creational property, or timberland investment. Located along a well-maintained county grade with power available, this is one to consider if you value privacy and independence.

The property has recently been professionally planted into a new pine tree farm, growing value and beauty for the new owner. The property has a nice hill with gently rolling elevations, and would be perfect for building a cabin or farmhouse.

The land is located in Holmes County, FL not far from Bonifay, FL and Dothan, AL. The surrounding area are productive farms and timberland properties.

Give us a call today to schedule your tour.



45 Ac Recreational Timber Investment w Nice Hill for House in Holmes Co FL Bonifay, FL / Holmes County





### **Locator Map**





### **Locator Map**





## **Satellite Map**





# 45 Ac Recreational Timber Investment w Nice Hill for House in Holmes Co FL Bonifay, FL / Holmes County

## LISTING REPRESENTATIVE For more information contact:



NOTES

Representative

Daniel Hautamaki

Mobile

(850) 688-0814

**Email** 

daniel@farmandforestbrokers.com

**Address** 

City / State / Zip

Centreville, AL 35042

| NOTES |  |  |  |
|-------|--|--|--|
|       |  |  |  |
|       |  |  |  |
|       |  |  |  |
|       |  |  |  |
|       |  |  |  |
|       |  |  |  |
|       |  |  |  |
|       |  |  |  |
|       |  |  |  |
|       |  |  |  |
|       |  |  |  |
|       |  |  |  |
|       |  |  |  |
|       |  |  |  |
|       |  |  |  |
|       |  |  |  |
|       |  |  |  |
|       |  |  |  |



| <u>NOTES</u> |  |  |
|--------------|--|--|
|              |  |  |
|