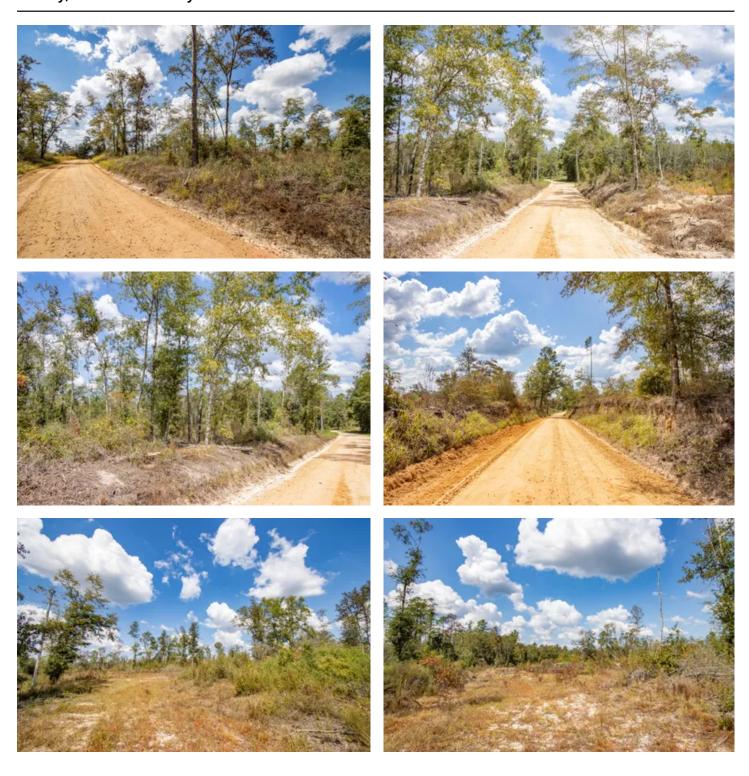

### **PROPERTY DESCRIPTION**

This 45.28 ac mini-farm sits on a beautiful hill that would be perfect for your new rural homestead, recreational property, or timberland investment. Located along a well-maintained county grade with power available, this is one to consider if you value privacy and independence.

The property has recently been professionally planted into a new pine tree farm, growing value and beauty for the new owner. The property has a nice hill with gently rolling elevations, and would be perfect for building a cabin or farmhouse.

The land is located in Holmes County, FL not far from Bonifay, FL and Dothan, AL. The surrounding area are productive farms and timberland properties.

Give us a call today to schedule your tour.

45 Ac Recreational Timber Investment w Nice Hill for House in Holmes Co FL Bonifay, FL / Holmes County