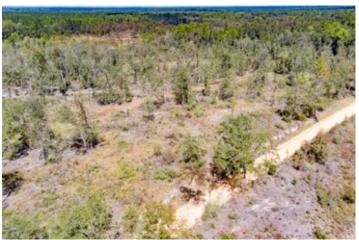

### **PROPERTY DESCRIPTION**

This 45.28 ac mini-farm sits on a beautiful hill that would be perfect for your new rural homestead, recreational property, or timberland investment. Located along a well-maintained county grade with power available, this is one to consider if you value privacy and independence.

The property has recently been professionally planted into a new pine tree farm, growing value and beauty for the new owner. The property has a nice hill with gently rolling elevations, and would be perfect for building a cabin or farmhouse.

The land is located in Holmes County, FL not far from Bonifay, FL and Dothan, AL. The surrounding area are productive farms and timberland properties.

Give us a call today to schedule your tour.

45 Ac Recreational Timber Investment w Nice Hill for House in Holmes Co FL Bonifay, FL / Holmes County