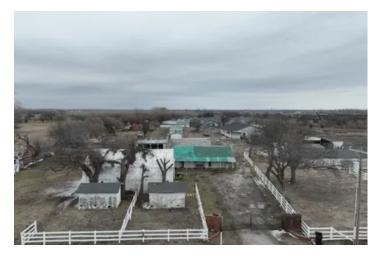

### **PROPERTY DESCRIPTION**

Prime 136-Acre Property in Canadian County – Endless Potential! Discover a remarkable 136-acre property in the heart of Canadian County, offering a perfect blend of agricultural and commercial opportunities. Once home to a thriving purebred chicken operation, this land is now primed for its next visionary owner. The property features multiple barns, a fully remodeled block home, and is entirely fenced for livestock. With 17 acres zoned commercial and the remainder designated for agriculture, the possibilities are truly limitless. The high-visibility location benefits from turnpike frontage on the east side, ensuring exceptional marketing exposure for any venture. Whether you envision a horse farm, show cattle facility, commercial sod farm, greenhouse operation, or tree farm, this land is ready to accommodate your ambitions. Don't miss this rare opportunity to own a versatile property with endless potential!