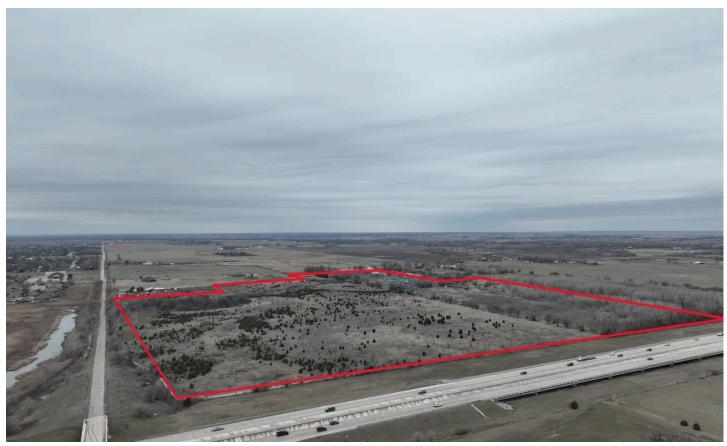

Sara Rd 136 ~ Yukon, Ok 5500 N Sara Rd Yukon, OK 73099

\$1,639,332 136.610± Acres Canadian County

### **PROPERTY DESCRIPTION**

Prime 136-Acre Property in Canadian County – Endless Potential! Discover a remarkable 136-acre property in the heart of Canadian County, offering a perfect blend of agricultural and commercial opportunities. Once home to a thriving purebred chicken operation, this land is now primed for its next visionary owner. The property features multiple barns, a fully remodeled block home, and is entirely fenced for livestock. With 17 acres zoned commercial and the remainder designated for agriculture, the possibilities are truly limitless. The high-visibility location benefits from turnpike frontage on the east side, ensuring exceptional marketing exposure for any venture. Whether you envision a horse farm, show cattle facility, commercial sod farm, greenhouse operation, or tree farm, this land is ready to accommodate your ambitions. Don't miss this rare opportunity to own a versatile property with endless potential!