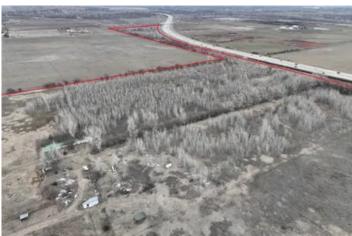

Sara Rd 136 ~ Yukon, Ok 5500 N Sara Rd Yukon, OK 73099

\$1,639,332 136.610± Acres Canadian County







## Sara Rd 136 ~ Yukon, Ok Yukon, OK / Canadian County

## **SUMMARY**

#### **Address**

5500 N Sara Rd

## City, State Zip

Yukon, OK 73099

### County

**Canadian County** 

### Type

Farms, Horse Property, Commercial, Business Opportunity, Undeveloped Land

## Latitude / Longitude

35.526701 / -97.706952

## Taxes (Annually)

4792

### Acreage

136.610

#### Price

\$1,639,332

## **Property Website**

https://clearchoicera.com/property/sara-rd-136-yukon-ok-canadian-oklahoma/76919/







### **PROPERTY DESCRIPTION**

Prime 136-Acre Property in Canadian County – Endless Potential! Discover a remarkable 136-acre property in the heart of Canadian County, offering a perfect blend of agricultural and commercial opportunities. Once home to a thriving purebred chicken operation, this land is now primed for its next visionary owner. The property features multiple barns, a fully remodeled block home, and is entirely fenced for livestock. With 17 acres zoned commercial and the remainder designated for agriculture, the possibilities are truly limitless. The high-visibility location benefits from turnpike frontage on the east side, ensuring exceptional marketing exposure for any venture. Whether you envision a horse farm, show cattle facility, commercial sod farm, greenhouse opera