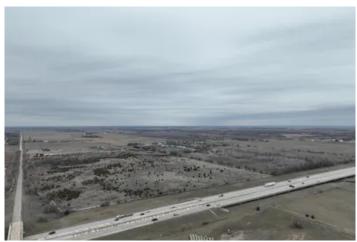

### **PROPERTY DESCRIPTION**

Prime 136-Acre Property in Canadian County – Endless Potential! Discover a remarkable 136-acre property in the heart of Canadian County, offering a perfect blend of agricultural and commercial opportunities. Once home to a thriving purebred chicken operation, this land is now primed for its next visionary owner. The property features multiple barns, a fully remodeled block home, and is entirely fenced for livestock. With 17 acres zoned commercial and the remainder designated for agriculture, the possibilities are truly limitless. The high-visibility location benefits from turnpike frontage on the east side, ensuring exceptional marketing exposure for any venture. Whether you envision a horse farm, show cattle facility, commercial sod farm, greenhouse operation, or tree farm, this land is ready to accommodate your ambitions. Don't miss this rare opportunity to own a versatile property with endless potential!