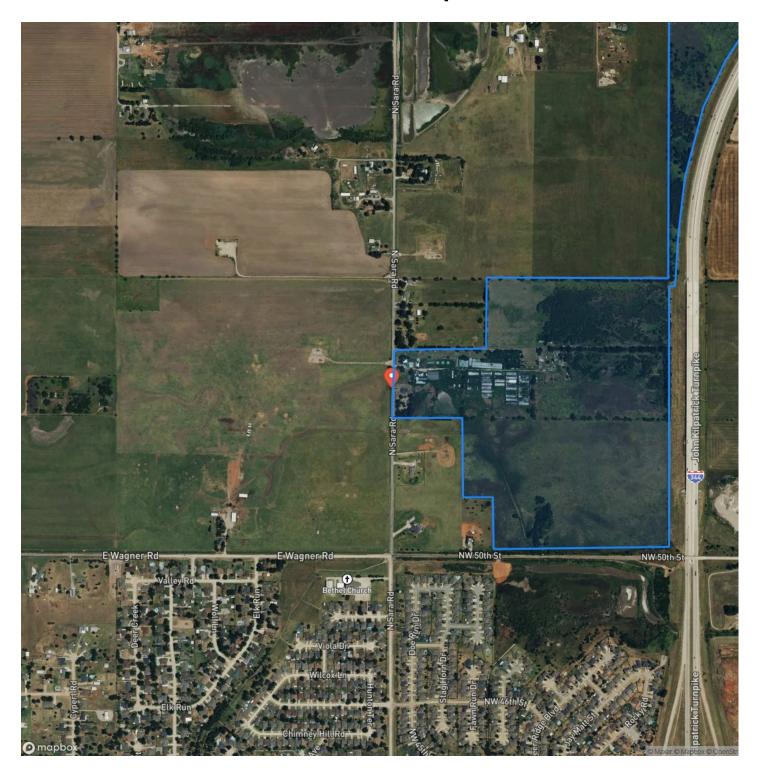

ration, this land is now primed for its next visionary owner. The property features multiple barns, a fully remodeled block home, and is entirely fenced for livestock. With 17 acres zoned commercial and the remainder designated for agriculture, the possibilities are truly limitless. The high-visibility location benefits from turnpike frontage on the east side, ensuring exceptional marketing exposure for any venture. Whether you envision a horse farm, show cattle facility, commercial sod farm, greenhouse operation, or tree farm, this land is ready to accommodate your ambitions. Don't miss this rare opportunity to own a versatile property with endless potential!

# Sara Rd 136 ~ Yukon, Ok Yukon, OK / Canadian County













# **Locator Map**



# **Locator Map**



# **Satellite Map**



## Sara Rd 136 ~ Yukon, Ok Yukon, OK / Canadian County

# LISTING REPRESENTATIVE For more information contact:



## Representative

Tami Utsler

## Mobile

(405) 406-5235

#### Office

(405) 406-5235

### Email

tami@clearchoicera.com

#### **Address**

P.O. Box 40

## City / State / Zip

Minco, OK 73059

| <u>NOTES</u> |  |  |
|--------------|--|--|
|              |  |  |
|              |  |  |
|              |  |  |
|              |  |  |
|              |  |  |
|              |  |  |
|              |  |  |
|              |  |  |
|              |  |  |
|              |  |  |
|              |  |  |
|              |  |  |
|              |  |  |

| <u>NOTES</u> |   |
|--------------|---|
|              |   |
|              |   |
|              |   |
|              |   |
|              |