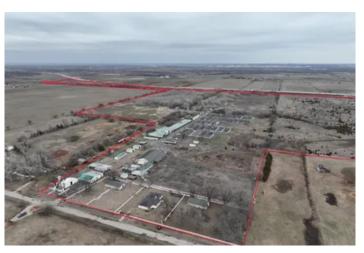

### **PROPERTY DESCRIPTION**

Prime 136-Acre Property in Canadian County – Endless Potential! Discover a remarkable 136-acre property in the heart of Canadian County, offering a perfect blend of agricultural and commercial opportunities. Once home to a thriving purebred chicken operation, this land is now primed for its next visionary owner. The property features multiple barns, a fully remodeled block home, and is entirely fenced for livestock. With 17 acres zoned commercial and the remainder designated for agriculture, the possibilities are truly limitless. The high-visibility location benefits from turnpike frontage on the east side, ensuring exceptional marketing exposure for any venture. Whether you envision a horse farm, show cattle facility, commercial sod farm, greenhouse operation, or tree farm, this land is ready to accommodate your ambitions. Don't miss this rare opportunity to own a versatile property with endless potential!