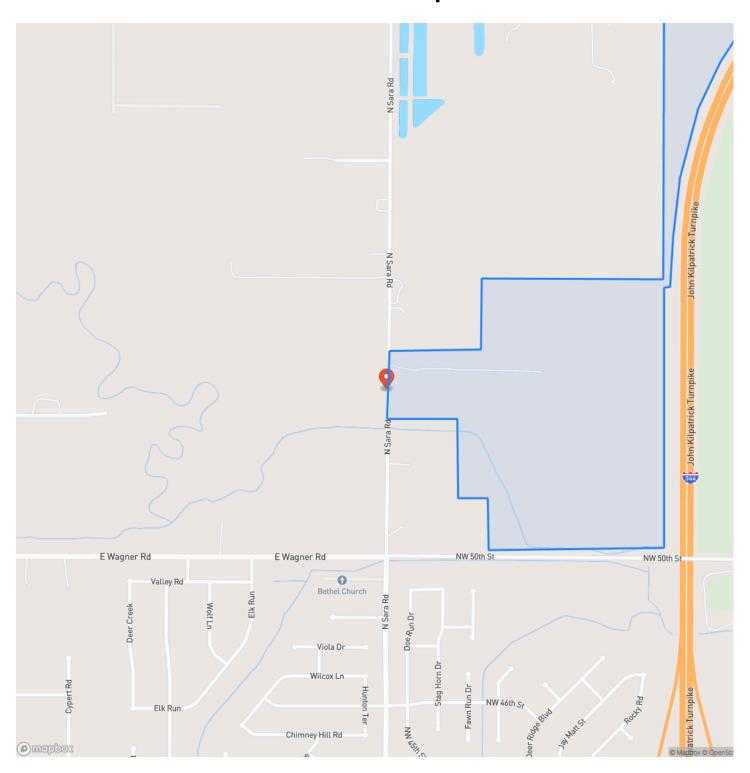

Once home to a thriving purebred chicken operation, this land is now primed for its next visionary owner. The property features multiple barns, a fully remodeled block home, and is entirely fenced for livestock. With 17 acres zoned commercial and the remainder designated for agriculture, the possibilities are truly limitless. The high-visibility location benefits from turnpike frontage on the east side, ensuring exceptional marketing exposure for any venture. Whether you envision a horse farm, show cattle facility, commercial sod farm, greenhouse operation, or tree farm, this land is ready to accommodate your ambitions. Don't miss this rare opportunity to own a versatile property with endless potential!

# Sara Rd 136 ~ Yukon, Ok Yukon, OK / Canadian County













# **Locator Map**



# **Locator Map**



# **Satellite Map**



## Sara Rd 136 ~ Yukon, Ok Yukon, OK / Canadian County

# LISTING REPRESENTATIVE For more information contact:



## Representative

Tami Utsler

## Mobile

(405) 406-5235

#### Office

(405) 406-5235

### Email

tami@clearchoicera.com

#### **Address**

P.O. Box 40

## City / State / Zip

Minco, OK 73059

| <u>NOTES</u> |  |  |
|--------------|--|--|
|              |  |  |
|              |  |  |
|              |  |  |
|              |  |  |
|              |  |  |
|              |  |  |
|              |  |  |
|              |  |  |
|              |  |  |
|              |  |  |
|              |  |  |
|              |  |  |
|              |  |  |

| <u>NOTES</u> |   |
|--------------|---|
|              |   |
|              |   |
|              |