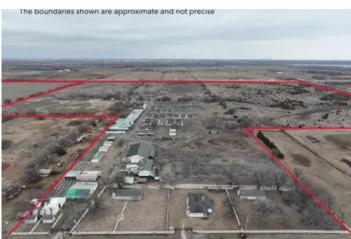

### **PROPERTY DESCRIPTION**

Prime 136-Acre Property in Canadian County – Endless Potential! Discover a remarkable 136-acre property in the heart of Canadian County, offering a perfect blend of agricultural and commercial opportunities. Once home to a thriving purebred chicken operation, this land is now primed for its next visionary owner. The property features multiple barns, a fully remodeled block home, and is entirely fenced for livestock. With 17 acres zoned commercial and the remainder designated for agriculture, the possibilities are truly limitless. The high-visibility location benefits from turnpike frontage on the east side, ensuring exceptional marketing exposure for any venture. Whether you envision a horse farm, show cattle facility, commercial sod farm, greenhouse operation, or tree farm, this land is ready to accommodate your ambitions. Don't miss this rare opportunity to own a versatile property with endless potential!