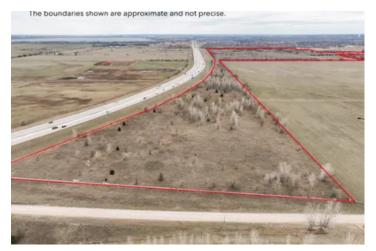

and commercial opportunities. Once home to a thriving purebred chicken operation, this land is now primed for its next visionary owner. The property features multiple barns, a fully remodeled block home, and is entirely fenced for livestock. With 17 acres zoned commercial and the remainder designated for agriculture, the possibilities are truly limitless. The high-visibility location benefits from turnpike frontage on the east side, ensuring exceptional marketing exposure for any venture. Whether you envision a horse farm, show cattle facility, commercial sod farm, greenhouse operation, or tree farm, this land is ready to accommodate your ambitions. Don't miss this rare opportunity to own a versatile property with endless potential!

# Sara Rd 136 ~ Yukon, Ok Yukon, OK / Canadian County













# **Locator Map**



# **Locator Map**



# **Satellite Map**



## Sara Rd 136 ~ Yukon, Ok Yukon, OK / Canadian County

# LISTING REPRESENTATIVE For more information contact:



## Representative

Tami Utsler

## Mobile

(405) 406-5235

#### Office

(405) 406-5235

### Email

tami@clearchoicera.com

#### **Address**

P.O. Box 40

## City / State / Zip

Minco, OK 73059

| <u>NOTES</u> |  |  |
|--------------|--|--|
|              |  |  |
|              |  |  |
|              |  |  |
|              |  |  |
|              |  |  |
|              |  |  |
|              |  |  |
|              |  |  |
|              |  |  |
|              |  |  |
|              |  |  |
|              |  |  |
|              |  |  |

| <u>NOTES</u> |   |
|--------------|---|
|              |   |
|