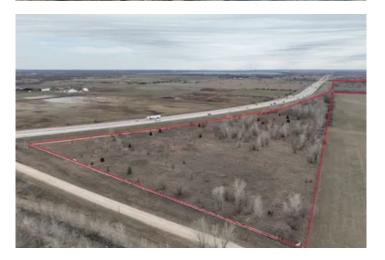

Sara Rd 136 ~ Yukon, Ok 5500 N Sara Rd Yukon, OK 73099

\$1,639,332 136.610± Acres Canadian County







## Sara Rd 136 ~ Yukon, Ok Yukon, OK / Canadian County

## **SUMMARY**

#### **Address**

5500 N Sara Rd

## City, State Zip

Yukon, OK 73099

### County

**Canadian County** 

### Type

Farms, Horse Property, Commercial, Business Opportunity, Undeveloped Land

## Latitude / Longitude

35.526701 / -97.706952

## Taxes (Annually)

4792

### Acreage

136.610

#### Price

\$1,639,332

## **Property Website**

https://clearchoicera.com/property/sara-rd-136-yukon-ok-canadian-oklahoma/76919/







### **PROPERTY DESCRIPTION**

Prime 136-Acre Property in Canadian County – Endless Potential! Discover a remarkable 136-acre property in the heart of Canadian County, offering a perfect blend of agricultural and commercial opportunities. Once home to a thriving purebred chicken operation, this land is now primed for its next visionary owner. The property features multiple barns, a fully remodeled block home, and is entirely fenced for livestock. With 17 acres zoned commercial and the remainder designated for agriculture, the possibilities are truly limitless. The high-visibility location benefits from turnpike frontage on the east side, ensuring exceptional marketing exposure for any venture. Whether you envision a horse farm, show cattle facility, commercial sod farm, greenhouse operati