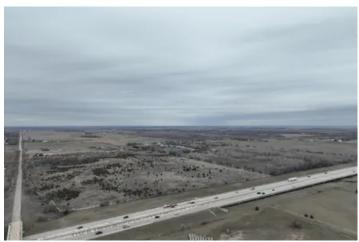

### **PROPERTY DESCRIPTION**

Prime 136-Acre Property in Canadian County – Endless Potential! Discover a remarkable 136-acre property in the heart of Canadian County, offering a perfect blend of agricultural and commercial opportunities. Once home to a thriving purebred chicken operation, this land is now primed for its next visionary owner. The property features multiple barns, a fully remodeled block home, and is entirely fenced for livestock. With 17 acres zoned commercial and the remainder designated for agriculture, the possibilities are truly limitless. The high-visibility location benefits from turnpike frontage on the east side, ensuring exceptional marketing exposure for any venture. Whether you envision a horse farm, show cattle facility, commercial sod farm, greenhouse operation, or tree farm, this land is ready to accommodate your ambitions. Don't miss this rare opportunity to own a versatile property with endless potential!