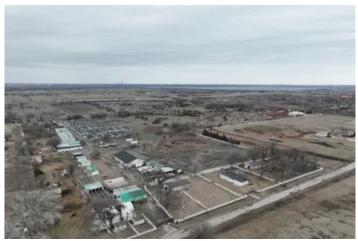

### **PROPERTY DESCRIPTION**

Prime 136-Acre Property in Canadian County – Endless Potential! Discover a remarkable 136-acre property in the heart of Canadian County, offering a perfect blend of agricultural and commercial opportunities. Once home to a thriving purebred chicken operation, this land is now primed for its next visionary owner. The property features multiple barns, a fully remodeled block home, and is entirely fenced for livestock. With 17 acres zoned commercial and the remainder designated for agriculture, the possibilities are truly limitless. The high-visibility location benefits from turnpike frontage on the east side, ensuring exceptional marketing exposure for any venture. Whether you envision a horse farm, show cattle facility, commercial sod farm, greenhouse operation, or tree farm, this land is ready to accommodate your ambitions. Don't miss this rare opportunity to own a versatile property with endless potential!