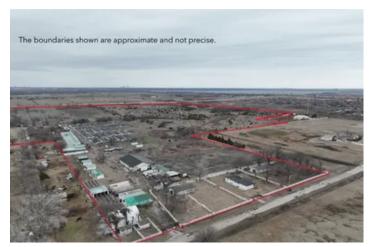

### **PROPERTY DESCRIPTION**

Prime 136-Acre Property in Canadian County – Endless Potential! Discover a remarkable 136-acre property in the heart of Canadian County, offering a perfect blend of agricultural and commercial opportunities. Once home to a thriving purebred chicken operation, this land is now primed for its next visionary owner. The property features multiple barns, a fully remodeled block home, and is entirely fenced for livestock. With 17 acres zoned commercial and the remainder designated for agriculture, the possibilities are truly limitless. The high-visibility location benefits from turnpike frontage on the east side, ensuring exceptional marketing exposure for any venture. Whether you envision a horse farm, show cattle facility, commercial sod farm, greenhouse operation, or tree farm, this land is ready to accommodate your ambitions. Don't miss this rare opportunity to own a versatile property with endless potential!