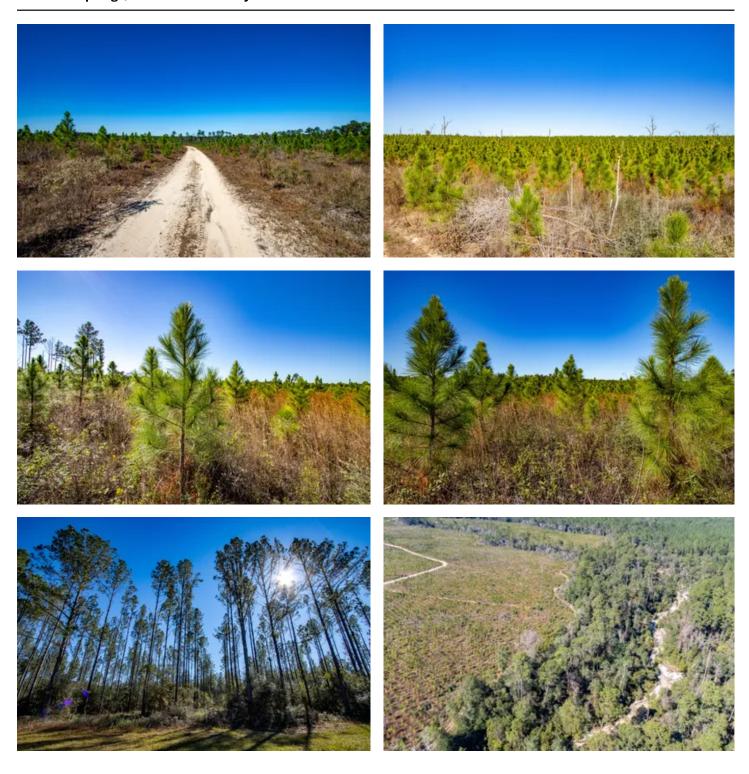

#### **PROPERTY DESCRIPTION**

1,515-acre +/- institutional-grade timberland investment located in Walton Co., FL! Productive soils are currently producing hundred of acres of planted pine growth across multiple age classes, all while being located in a stable and valuable wood market. This property is priced to sell at \$1,500/acre in order to appeal to the true timberland investor looking to add the unique value of Florida timberland to their portfolio. The price is also reflective that the property is subject to a perpetual Recreational Easement. Contact Agent for more details.

This property is surrounded by a rural residential neighborhood, giving it multiple well-maintained access points for harvesting and managing timber. The land is almost entirely upland and planted in timber, and has highly productive soils for timber growth and production. A well-maintained road system runs throughout the property for timbering activities. Multiple creeks cross the land as well, and high elevations create long sight lines and vistas. The property is located in the region of highest elevations in the state of FL.

Area wood markets are strong, with multiple outlets for wood products, and many options for contractors, loggers, and land management professionals to assist with management activities. This property is already fully planted with commercial-grade pine plantations and is primed to provide its owner with strong timber revenues into the future.