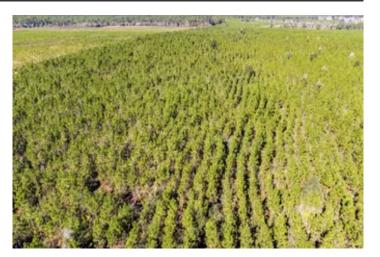

#### **PROPERTY DESCRIPTION**

1,515-acre +/- institutional-grade timberland investment located in Walton Co., FL! Productive soils are currently producing hundred of acres of planted pine growth across multiple age classes, all while being located in a stable and valuable wood market. This property is priced to sell at \$1,500/acre in order to appeal to the true timberland investor looking to add the unique value of Florida timberland to their portfolio. The price is also reflective that the property is subject to a perpetual Recreational Easement. Contact Agent for more details.

Area wood markets are strong, with multiple outlets for wood products, and many options for contractors, loggers, and land management professionals to assist with management activities. This property is already fully planted with commercial-grade pine plantations and is primed to provide its owner with strong timber revenues into the future.