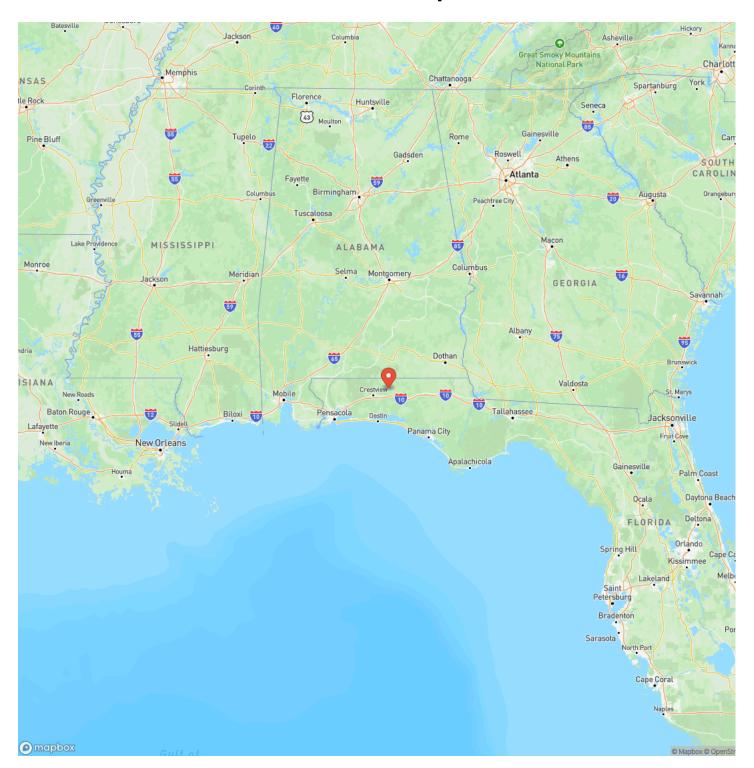

hroughout the property for timbering activities. Multiple creeks cross the land as well, and high elevations create long sight lines and vistas. The property is located in the region of highest elevations in the state of FL.

Area wood markets are strong, with multiple outlets for wood products, and many options for contractors, loggers, and land management professionals to assist with management activities. This property is already fully planted with commercial-grade pine plantations and is primed to provide its owner with strong timber revenues into the future.

Please give us a call today to discuss this unique asset. Property will be shown strictly by appointment only.



1,515 Ac +/- Timberland Investment in Walton Co., FL Defuniak Springs, FL / Walton County





## **Locator Map**





## **Locator Map**





## **Satellite Map**





# 1,515 Ac +/- Timberland Investment in Walton Co., FL Defuniak Springs, FL / Walton County

## LISTING REPRESENTATIVE For more information contact:



Representative

Daniel Hautamaki

Mobile

(850) 688-0814

Email

daniel@farmandforestbrokers.com

**Address** 

City / State / Zip

Centreville, AL 35042

| <u>NOTES</u> |      |      |
|--------------|------|------|
|              |      |      |
|              |      |      |
|              |      |      |
|              |      |      |
|              |      |      |
|              |      |      |
|              |      |      |
|              |      |      |
|              |      |      |
|              |      | _    |
|              |      |      |
|              |      |      |
|