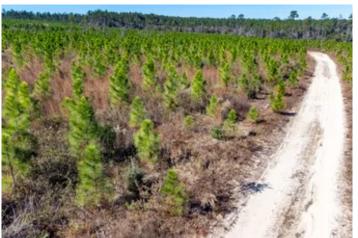

#### **PROPERTY DESCRIPTION**

1,515-acre +/- institutional-grade timberland investment located in Walton Co., FL! Productive soils are currently producing hundred of acres of planted pine growth across multiple age classes, all while being located in a stable and valuable wood market. This property is priced to sell at \$1,500/acre in order to appeal to the true timberland investor looking to add the unique value of Florida timberland to their portfolio. The price is also reflective that the property is subject to a perpetual Recreational Easement. Contact Agent for more details.

This property is surrounded by a rural residential neighborhood, giving it multiple well-maintained access points for harvesting and managing timber. The land is almost entirely upland and planted in timber, and has highly productive soils for timber growth and production. A well-maintained road system runs throughout the property for timbering activities. Multiple creeks cross the land as well, and high elevations create long sight lines and vistas. The property is located in the region of highest elevations in the state of FL.

Area wood markets are strong, with multiple outlets for wood products, and many options for contractors, loggers, and land management professionals to assist with management activities. This property is already fully planted with commercial-grade pine plantations and is primed to provide its owner with strong timber revenues into the future.