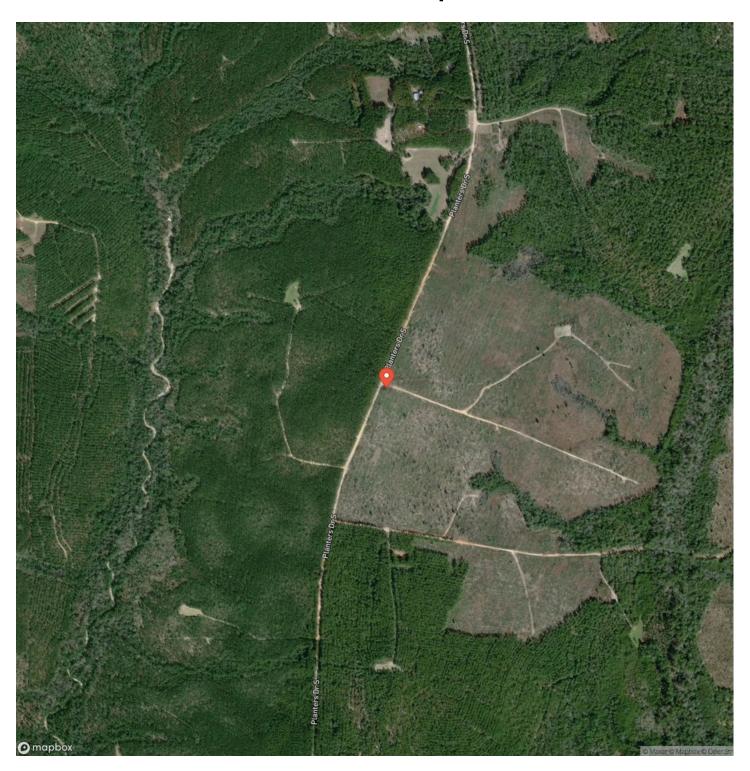

ultiple creeks cross the land as well, and high elevations create long sight lines and vistas. The property is located in the region of highest elevations in the state of FL.

Area wood markets are strong, with multiple outlets for wood products, and many options for contractors, loggers, and land management professionals to assist with management activities. This property is already fully planted with commercial-grade pine plantations and is primed to provide its owner with strong timber revenues into the future.

Please give us a call today to discuss this unique asset. Property will be shown strictly by appointment only.



1,515 Ac +/- Timberland Investment in Walton Co., FL Defuniak Springs, FL / Walton County





## **Locator Map**





## **Locator Map**





## **Satellite Map**





# 1,515 Ac +/- Timberland Investment in Walton Co., FL Defuniak Springs, FL / Walton County

## LISTING REPRESENTATIVE For more information contact:



Representative

Daniel Hautamaki

Mobile

(850) 688-0814

Email

daniel@farmandforestbrokers.com

**Address** 

City / State / Zip

Centreville, AL 35042

| <u>NOTES</u> |      |      |
|--------------|------|------|
|              |      |      |
|              |      |      |
|              |      |      |
|              |      |      |
|              |      |      |
|              |      |      |
|              |      |      |
|              |      |      |
|              |      |      |
|              |      | _    |
|              |      |      |
|              |      |      |
|              |      |      |
|              |      |