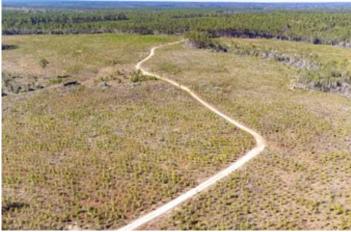

This property is surrounded by a rural residential neighborhood, giving it multiple well-maintained access points for harvesting and managing timber. The land is almost entirely upland and planted in timber, and has highly productive soils for timber growth and production. A well-maintained road system runs throughout the property for timbering activities. Multiple creeks cross the land as well, and high elevations create long sight lines and vistas. The property is located in the region of highest elevations in the state of FL.