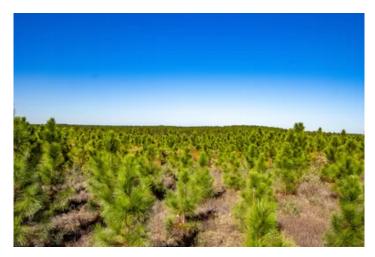

#### **PROPERTY DESCRIPTION**

1,515-acre +/- institutional-grade timberland investment located in Walton Co., FL! Productive soils are currently producing hundred of acres of planted pine growth across multiple age classes, all while being located in a stable and valuable wood market. This property is priced to sell at \$1,500/acre in order to appeal to the true timberland investor looking to add the unique value of Florida timberland to their portfolio. The price is also reflective that the property is subject to a perpetual Recreational Easement. Contact Agent for more details.

This property is surrounded by a rural residential neighborhood, giving it multiple well-maintained access points for harvesting and managing timber. The land is almost entirely upland and planted in timber, and has highly productive soils for timber growth and production. A well-maintained road system runs throughout the property for timbering activities. Multiple creeks cross the land as well, and high elevations create long sight lines and vistas. The property is located in the region of highest elevations in the state of FL.

Area wood markets are strong, with multiple outlets for wood products, and many options for contractors, loggers, and land management professionals to assist with management activities. This property is already fully planted with commercial-grade pine plantations and is primed to provide its owner with strong timber revenues into the future.