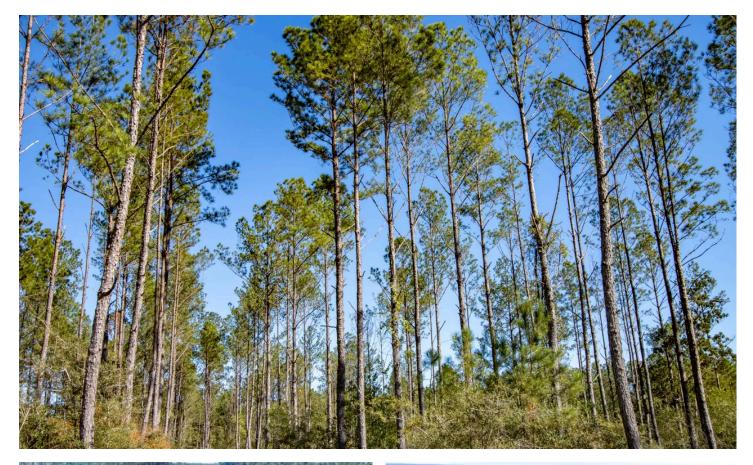

#### **PROPERTY DESCRIPTION**

1,515-acre +/- institutional-grade timberland investment located in Walton Co., FL! Productive soils are currently producing hundred of acres of planted pine growth across multiple age classes, all while being located in a stable and valuable wood market. This property is priced to sell at \$1,500/acre in order to appeal to the true timberland investor looking to add the unique value of Florida timberland to their portfolio. The price is also reflective that the property is subject to a perpetual Recreational Easement. Contact Agent for more details.

This property is surrounded by a rural residential neighborhood, giving it multiple well-maintained access points for harvesting and managing timber. The land is almost entirely upland and planted in timber, and has highly productive soils for timber growth and production. A well-maintained road system runs throughout the property for timbering activities. Multiple creeks cross the land as well, and high elevations create long sight lines and vistas. The property is located in the region of highest elevations in the state of FL.

Area wood markets are strong, with multiple outlets for wood products, and many options for contractors, loggers, and land management professionals to assist with management activities. This property is already fully planted with commercial-grade pine plantations and is primed to provide its owner with strong timber revenues into the future.