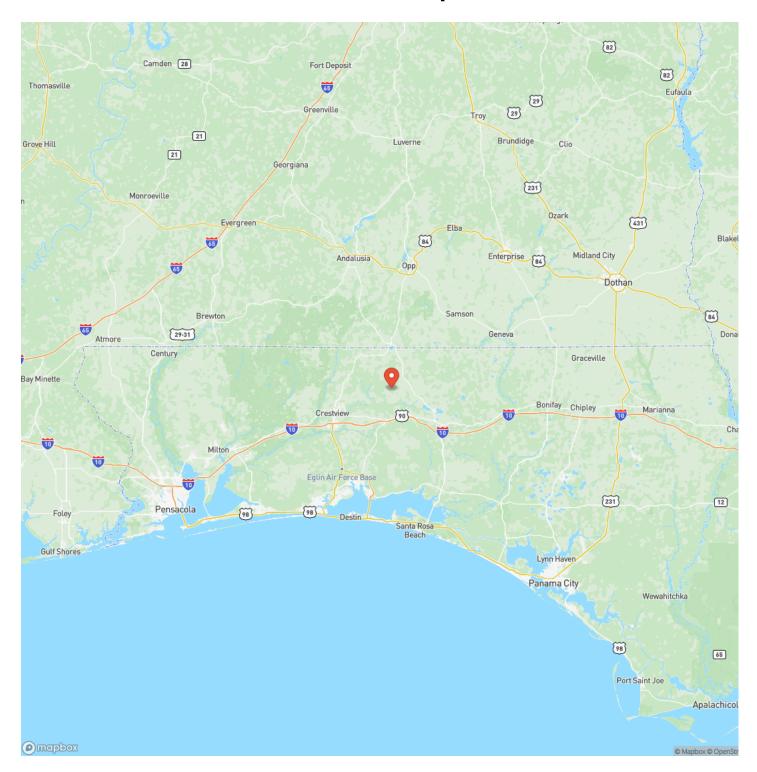

or timbering activities. Multiple creeks cross the land as well, and high elevations create long sight lines and vistas. The property is located in the region of highest elevations in the state of FL.

Area wood markets are strong, with multiple outlets for wood products, and many options for contractors, loggers, and land management professionals to assist with management activities. This property is already fully planted with commercial-grade pine plantations and is primed to provide its owner with strong timber revenues into the future.

Please give us a call today to discuss this unique asset. Property will be shown strictly by appointment only.



1,515 Ac +/- Timberland Investment in Walton Co., FL Defuniak Springs, FL / Walton County





## **Locator Map**





## **Locator Map**





## **Satellite Map**





# 1,515 Ac +/- Timberland Investment in Walton Co., FL Defuniak Springs, FL / Walton County

## LISTING REPRESENTATIVE For more information contact:



Representative

Daniel Hautamaki

Mobile

(850) 688-0814

Email

daniel@farmandforestbrokers.com

**Address** 

City / State / Zip

Centreville, AL 35042

| <u>NOTES</u> |      |      |
|--------------|------|------|
|              |      |      |
|              |      |      |
|              |      |      |
|              |      |      |
|              |      |      |
|              |      |      |
|              |      |      |
|              |      |      |
|              |      |      |
|              |      | _    |
|              |      |      |
|              |      |      |
|              |      |