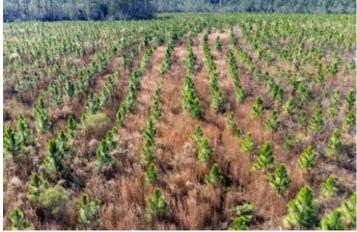

#### **PROPERTY DESCRIPTION**

1,515-acre +/- institutional-grade timberland investment located in Walton Co., FL! Productive soils are currently producing hundred of acres of planted pine growth across multiple age classes, all while being located in a stable and valuable wood market. This property is priced to sell at \$1,500/acre in order to appeal to the true timberland investor looking to add the unique value of Florida timberland to their portfolio. The price is also reflective that the property is subject to a perpetual Recreational Easement. Contact Agent for more details.

This property is surrounded by a rural residential neighborhood, giving it multiple well-maintained access points for harvesting and managing timber. The land is almost entirely upland and planted in timber, and has highly productive soils for timber growth and production. A well-maintained road system runs throughout the property for timbering activities. Multiple creeks cross the land as well, and high elevations create long sight lines and vistas. The property is located in the region of highest elevations in the state of FL.

Area wood markets are strong, with multiple outlets for wood products, and many options for contractors, loggers, and land management professionals to assist with management activities. This property is already fully planted with commercial-grade pine plantations and is primed to provide its owner with strong timber revenues into the future.