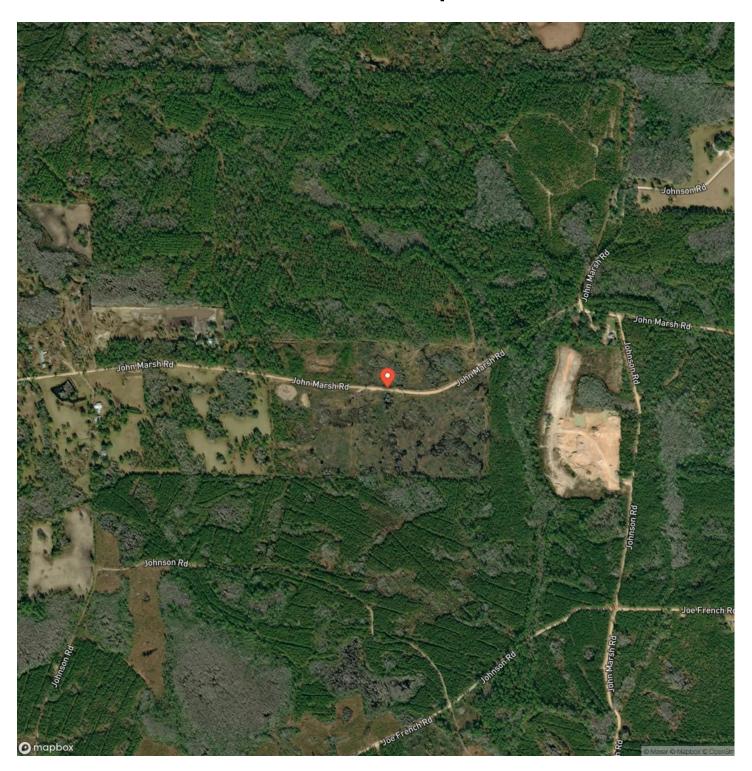

## **Satellite Map**

### **PROPERTY DESCRIPTION**

This 15.46 ac +/- mini-farm located in Holmes Co., FL is a great choice for your private rural retreat. Surrounded by farmland and timberland properties, with good access, attractive elevation, and power nearby mean this property is ready for your new home.

The property has recently been professionally planted into a new pine tree farm, growing value and beauty for the new owner. The land has a nice roll to it, with good elevations and sight lines. Access is on a well-maintained county-grade with power near the boundary. Most of the acreage will be planted in pine trees, but there is a ~2-ac forested hardwood seasonal pond that will provide a water source for wildlife, and aesthetic diversity.