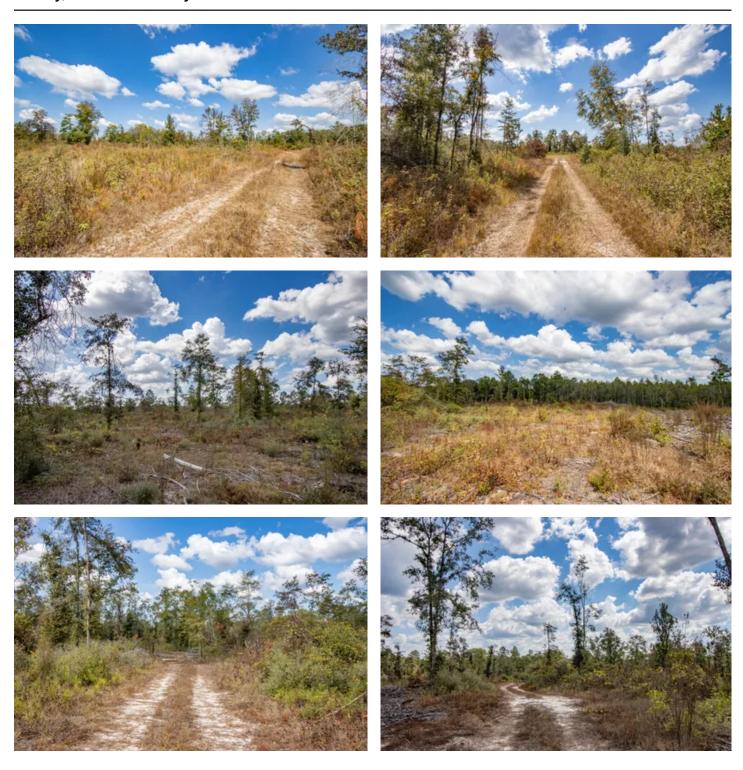

### **PROPERTY DESCRIPTION**

This 15.46 ac +/- mini-farm located in Holmes Co., FL is a great choice for your private rural retreat. Surrounded by farmland and timberland properties, with good access, attractive elevation, and power nearby mean this property is ready for your new home.

The property has recently been professionally planted into a new pine tree farm, growing value and beauty for the new owner. The land has a nice roll to it, with good elevations and sight lines. Access is on a well-maintained county-grade with power near the boundary. Most of the acreage will be planted in pine trees, but there is a ~2-ac forested hardwood seasonal pond that will provide a water source for wildlife, and aesthetic diversity.