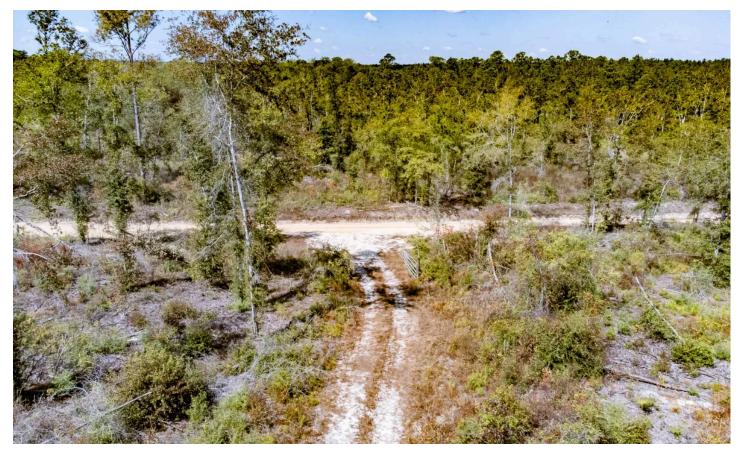

### **PROPERTY DESCRIPTION**

This 15.46 ac +/- mini-farm located in Holmes Co., FL is a great choice for your private rural retreat. Surrounded by farmland and timberland properties, with good access, attractive elevation, and power nearby mean this property is ready for your new home.

The property has recently been professionally planted into a new pine tree farm, growing value and beauty for the new owner. The land has a nice roll to it, with good elevations and sight lines. Access is on a well-maintained county-grade with power near the boundary. Most of the acreage will be planted in pine trees, but there is a ~2-ac forested hardwood seasonal pond that will provide a water source for wildlife, and aesthetic diversity.

The land is located close to Bonifay, FL and not far from Dothan, AL for shopping and dining. It's an easy day trip to the FL Gulf Coast as well. Give us a call today to schedule your showing.

15.5 Ac Rural Homesite MIni-Farm in Holmes Co., FL Bonifay, FL / Holmes County