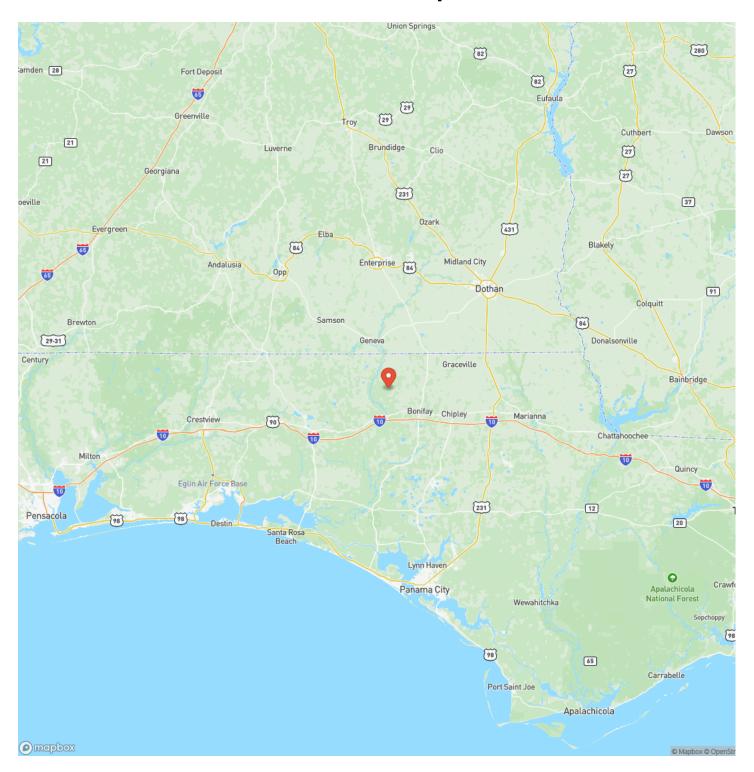

is ready for your new home.

The property has recently been professionally planted into a new pine tree farm, growing value and beauty for the new owner. The land has a nice roll to it, with good elevations and sight lines. Access is on a well-maintained county-grade with power near the boundary. Most of the acreage will be planted in pine trees, but there is a ~2-ac forested hardwood seasonal pond that will provide a water source for wildlife, and aesthetic diversity.

The land is located close to Bonifay, FL and not far from Dothan, AL for shopping and dining. It's an easy day trip to the FL Gulf Coast as well. Give us a call today to schedule your showing.



15.5 Ac Rural Homesite MIni-Farm in Holmes Co., FL Bonifay, FL / Holmes County





### **Locator Map**





## **Locator Map**





## **Satellite Map**





# 15.5 Ac Rural Homesite MIni-Farm in Holmes Co., FL Bonifay, FL / Holmes County

## LISTING REPRESENTATIVE For more information contact:



Representative

Daniel Hautamaki

Mobile

(850) 688-0814

Email

daniel@farmandforestbrokers.com

**Address** 

City / State / Zip

Centreville, AL 35042

| <u>NOTES</u> |  |      |
|--------------|--|------|
|              |  |      |
|              |  |      |
|              |  | <br> |
|              |  |      |
|              |  |      |
|              |  |      |
|              |  |      |
|              |  |      |
|              |  |      |
|              |  |      |
|              |  |      |
|              |  |      |
|              |  |      |
|              |  |      |
|              |  |      |
|