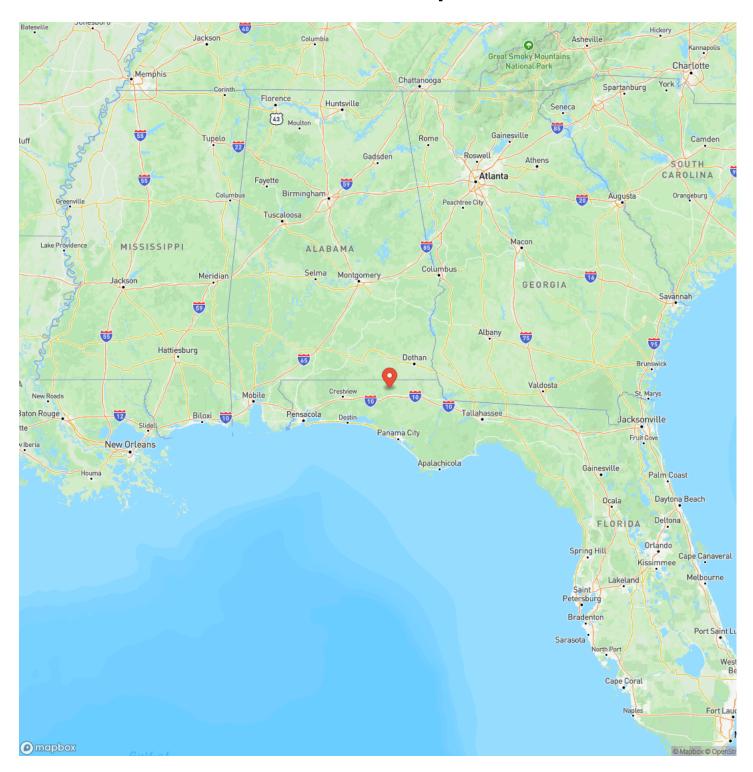

arby mean this property is ready for your new home.

The property has recently been professionally planted into a new pine tree farm, growing value and beauty for the new owner. The land has a nice roll to it, with good elevations and sight lines. Access is on a well-maintained county-grade with power near the boundary. Most of the acreage will be planted in pine trees, but there is a ~2-ac forested hardwood seasonal pond that will provide a water source for wildlife, and aesthetic diversity.

The land is located close to Bonifay, FL and not far from Dothan, AL for shopping and dining. It's an easy day trip to the FL Gulf Coast as well. Give us a call today to schedule your showing.



15.5 Ac Rural Homesite MIni-Farm in Holmes Co., FL Bonifay, FL / Holmes County





### **Locator Map**





## **Locator Map**





## **Satellite Map**





# 15.5 Ac Rural Homesite MIni-Farm in Holmes Co., FL Bonifay, FL / Holmes County

## LISTING REPRESENTATIVE For more information contact:



Representative

Daniel Hautamaki

Mobile

(850) 688-0814

Email

daniel@farmandforestbrokers.com

**Address** 

City / State / Zip

Centreville, AL 35042

| <u>NOTES</u> |  |      |
|--------------|--|------|
|              |  |      |
|              |  |      |
|              |  | <br> |
|              |  |      |
|              |  |      |
|              |  |      |
|              |  |      |
|              |  |      |
|              |  |      |
|              |  |      |
|              |  |      |
|              |  |      |
|              |  |      |
|              |  |      |
|              |