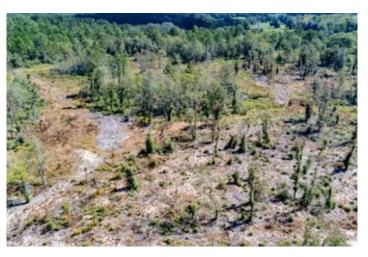

The property has recently been professionally planted into a new pine tree farm, growing value and beauty for the new owner. The land has a nice roll to it, with good elevations and sight lines. Access is on a well-maintained county-grade with power near the boundary. Most of the acreage will be planted in pine trees, but there is a ~2-ac forested hardwood seasonal pond that will provide a water source for wildlife, and aesthetic diversity.