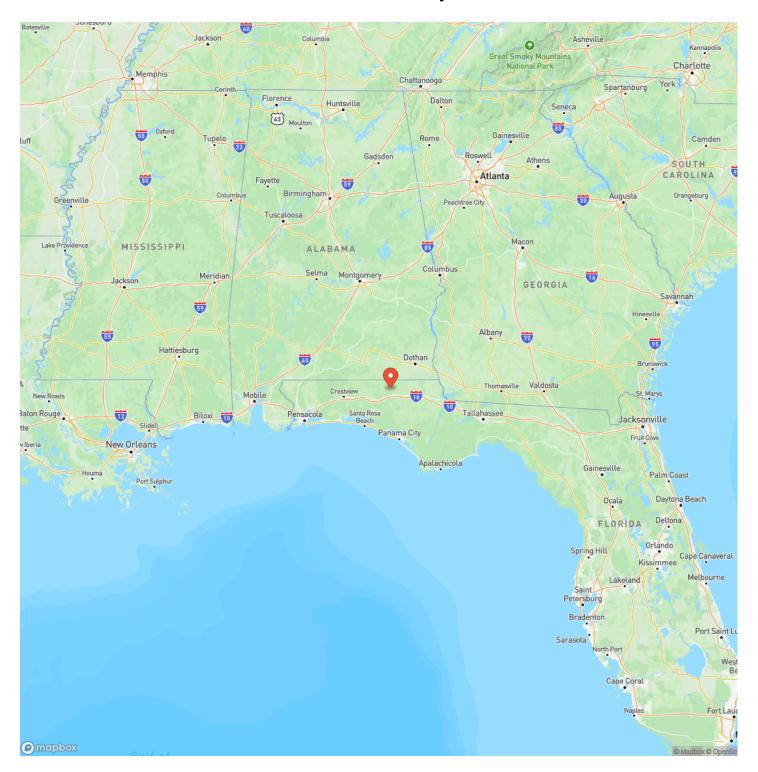

arby mean this property is ready for your new home.

The property has recently been professionally planted into a new pine tree farm, growing value and beauty for the new owner. The land has a nice roll to it, with good elevations and sight lines. Access is on a well-maintained county-grade with power near the boundary. Most of the acreage will be planted in pine trees, but there is a ~2-ac forested hardwood seasonal pond that will provide a water source for wildlife, and aesthetic diversity.

The land is located close to Bonifay, FL and not far from Dothan, AL for shopping and dining. It's an easy day trip to the FL Gulf Coast as well. Give us a call today to schedule your showing.



17.9 Ac Rural Homesite MIni-Farm in Holmes Co., FL Bonifay, FL / Holmes County





### **Locator Map**





## **Locator Map**





## **Satellite Map**





# 17.9 Ac Rural Homesite MIni-Farm in Holmes Co., FL Bonifay, FL / Holmes County

## LISTING REPRESENTATIVE For more information contact:



Representative

Daniel Hautamaki

Mobile

(850) 688-0814

Email

daniel@farmandforestbrokers.com

**Address** 

City / State / Zip

| NOTES |  |  |
|-------|--|--|
|       |  |  |
|       |  |  |
|       |  |  |
|       |  |  |
|       |  |  |
|       |  |  |
|       |  |  |
|       |  |  |
|       |  |  |
|       |  |  |
|       |  |  |
|       |  |  |
|       |  |  |
| -     |  |  |
|       |  |  |
|       |  |  |



| <u>NOTES</u> |  |  |
|--------------|--|--|
|              |  |  |
|              |  |  |
|              |  |  |
|              |  |  |
|              |  |  |
|              |  |