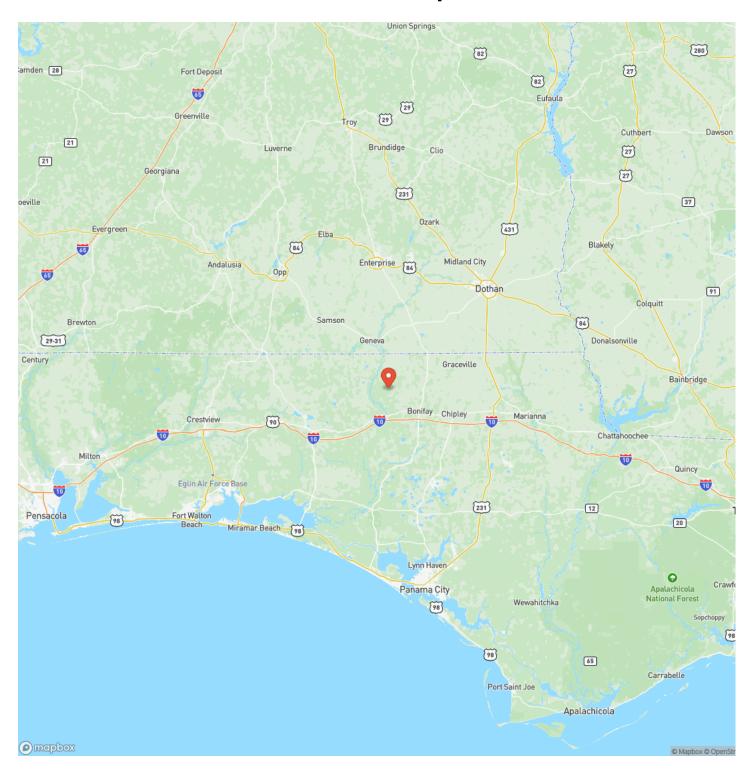

is ready for your new home.

The property has recently been professionally planted into a new pine tree farm, growing value and beauty for the new owner. The land has a nice roll to it, with good elevations and sight lines. Access is on a well-maintained county-grade with power near the boundary. Most of the acreage will be planted in pine trees, but there is a ~2-ac forested hardwood seasonal pond that will provide a water source for wildlife, and aesthetic diversity.

The land is located close to Bonifay, FL and not far from Dothan, AL for shopping and dining. It's an easy day trip to the FL Gulf Coast as well. Give us a call today to schedule your showing.



17.9 Ac Rural Homesite MIni-Farm in Holmes Co., FL Bonifay, FL / Holmes County





### **Locator Map**





## **Locator Map**





## **Satellite Map**





# 17.9 Ac Rural Homesite MIni-Farm in Holmes Co., FL Bonifay, FL / Holmes County

## LISTING REPRESENTATIVE For more information contact:



Representative

Daniel Hautamaki

Mobile

(850) 688-0814

Email

daniel@farmandforestbrokers.com

**Address** 

City / State / Zip

| NOTES |  |  |
|-------|--|--|
|       |  |  |
|       |  |  |
|       |  |  |
|       |  |  |
|       |  |  |
|       |  |  |
|       |  |  |
|       |  |  |
|       |  |  |
|       |  |  |
|       |  |  |
|       |  |  |
|       |  |  |
| -     |  |  |
|       |  |  |
|       |  |  |



| <u>NOTES</u> |  |  |
|--------------|--|--|
|              |  |  |
|              |  |  |
|              |  |  |
|              |  |  |
|              |  |  |
|              |  |  |
|              |  |  |