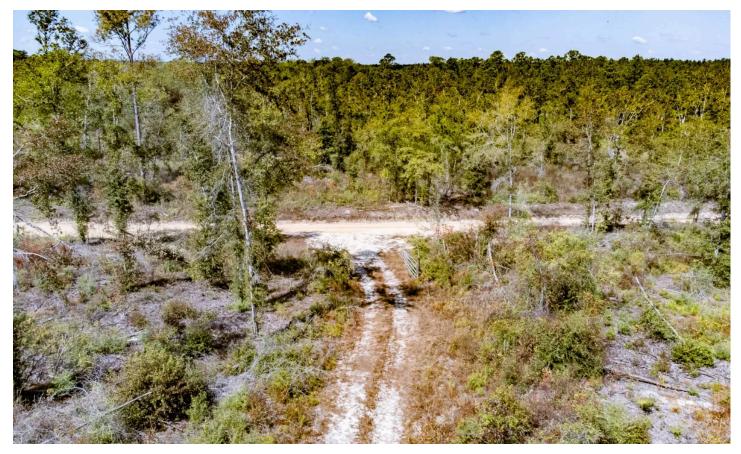

### **PROPERTY DESCRIPTION**

This 17.9 ac +/- mini-farm located in Holmes Co., FL is a great choice for your private rural retreat. Surrounded by farmland and timberland properties, with good access, attractive elevation, and power nearby mean this property is ready for your new home.

The property has recently been professionally planted into a new pine tree farm, growing value and beauty for the new owner. The land has a nice roll to it, with good elevations and sight lines. Access is on a well-maintained county-grade with power near the boundary. Most of the acreage will be planted in pine trees, but there is a ~2-ac forested hardwood seasonal pond that will provide a water source for wildlife, and aesthetic diversity.