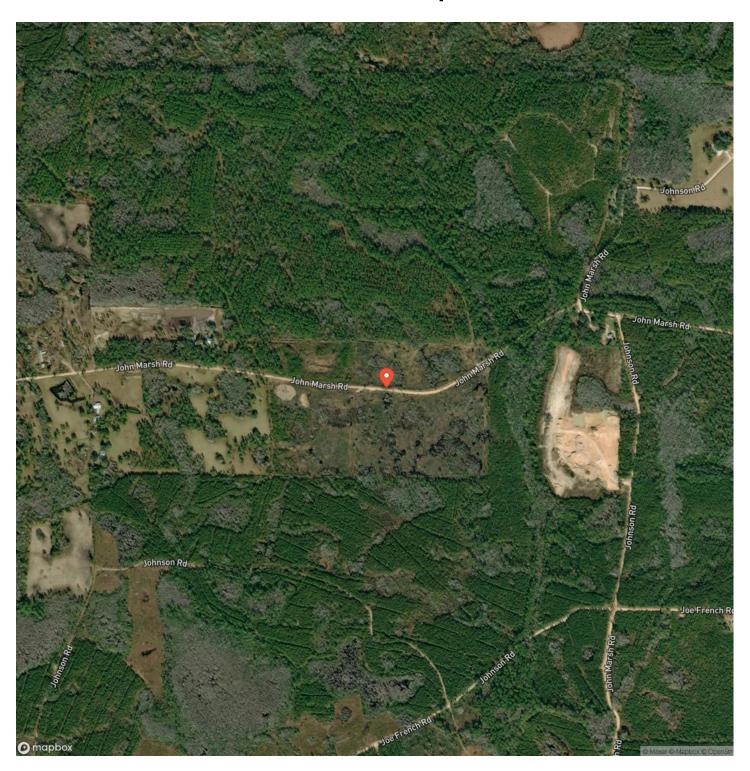

## **Satellite Map**

The property has recently been professionally planted into a new pine tree farm, growing value and beauty for the new owner. The land has a nice roll to it, with good elevations and sight lines. Access is on a well-maintained county-grade with power near the boundary. Most of the acreage will be planted in pine trees, but there is a ~2-ac forested hardwood seasonal pond that will provide a water source for wildlife, and aesthetic diversity.