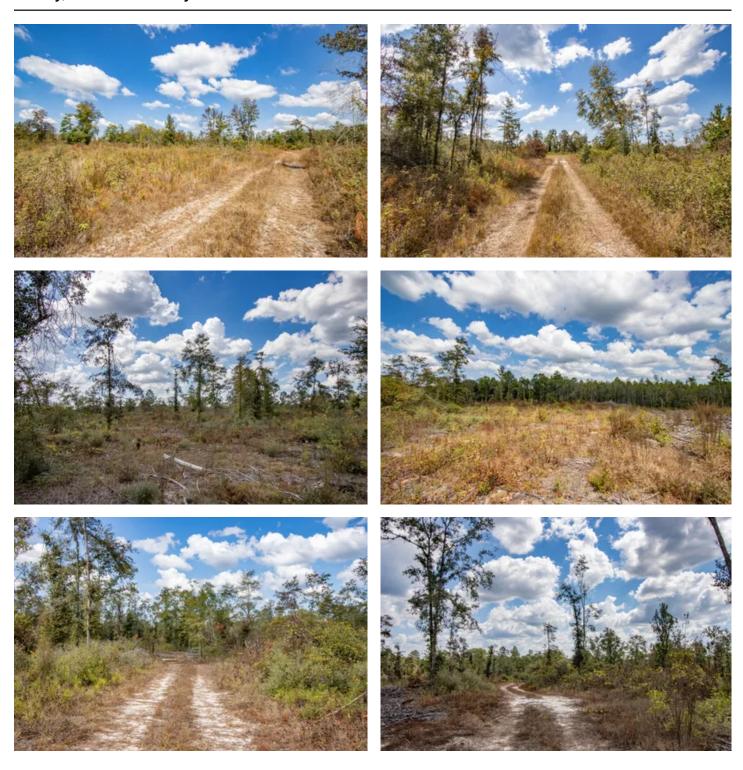

### **PROPERTY DESCRIPTION**

This 17.9 ac +/- mini-farm located in Holmes Co., FL is a great choice for your private rural retreat. Surrounded by farmland and timberland properties, with good access, attractive elevation, and power nearby mean this property is ready for your new home.

The property has recently been professionally planted into a new pine tree farm, growing value and beauty for the new owner. The land has a nice roll to it, with good elevations and sight lines. Access is on a well-maintained county-grade with power near the boundary. Most of the acreage will be planted in pine trees, but there is a ~2-ac forested hardwood seasonal pond that will provide a water source for wildlife, and aesthetic diversity.

The land is located close to Bonifay, FL and not far from Dothan, AL for shopping and dining. It's an easy day trip to the FL Gulf Coast as well. Give us a call today to schedule your showing.

17.9 Ac Rural Homesite MIni-Farm in Holmes Co., FL Bonifay, FL / Holmes County