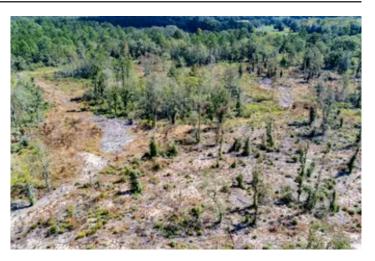

### **PROPERTY DESCRIPTION**

This 17.9 ac +/- mini-farm located in Holmes Co., FL is a great choice for your private rural retreat. Surrounded by farmland and timberland properties, with good access, attractive elevation, and power nearby mean this property is ready for your new home.

The property has recently been professionally planted into a new pine tree farm, growing value and beauty for the new owner. The land has a nice roll to it, with good elevations and sight lines. Access is on a well-maintained county-grade with power near the boundary. Most of the acreage will be planted in pine trees, but there is a ~2-ac forested hardwood seasonal pond that will provide a water source for wildlife, and aesthetic diversity.