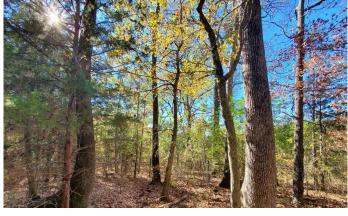

### **PROPERTY DESCRIPTION**

Located in NW Nacogdoches County this beautiful wooded 18 acre tract is conveniently located 12 minutes from Cushing Schools. Roughly 215 feet of paved road frontage to CR 854 and several large mature oaks offer an ideal location for a shaded rural home site. Elevation of the property runs from 450 ft ASL to 480 ft ASL. Electric and community water are available to the property. Restricted against mobile homes and for single family use only