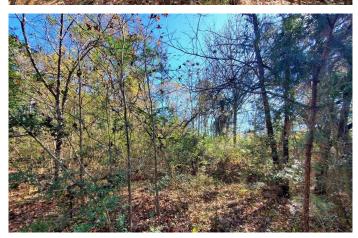

### **PROPERTY DESCRIPTION**

Located in NW Nacogdoches County this beautiful wooded 18 acre tract is conveniently located 12 minutes from Cushing Schools. Roughly 215 feet of paved road frontage to CR 854 and several large mature oaks offer an ideal location for a shaded rural home site. Elevation of the property runs from 450 ft ASL to 480 ft ASL. Electric and community water are available to the property. Restricted against mobile homes and for single family use only