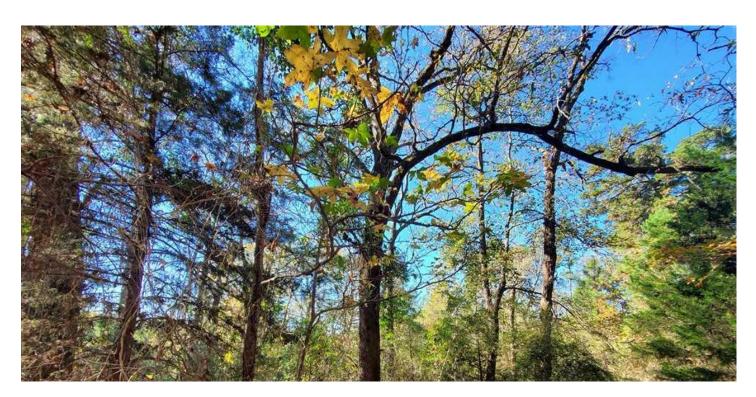

### **PROPERTY DESCRIPTION**

Located in NW Nacogdoches County this beautiful wooded 18 acre tract is conveniently located 12 minutes from Cushing Schools. Roughly 215 feet of paved road frontage to CR 854 and several large mature oaks offer an ideal location for a shaded rural home site. Elevation of the property runs from 450 ft ASL to 480 ft ASL. Electric and community water are available to the property. Restricted against mobile homes and for single family use only