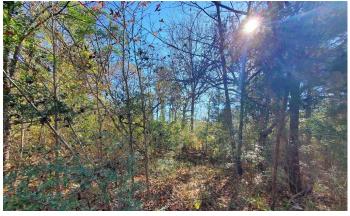

### **PROPERTY DESCRIPTION**

Located in NW Nacogdoches County this beautiful wooded 18 acre tract is conveniently located 12 minutes from Cushing Schools. Roughly 215 feet of paved road frontage to CR 854 and several large mature oaks offer an ideal location for a shaded rural home site. Elevation of the property runs from 450 ft ASL to 480 ft ASL. Electric and community water are available to the property. Restricted against mobile homes and for single family use only