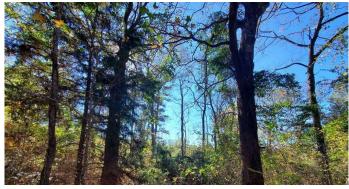

### **PROPERTY DESCRIPTION**

Located in NW Nacogdoches County this beautiful wooded 18 acre tract is conveniently located 12 minutes from Cushing Schools. Roughly 215 feet of paved road frontage to CR 854 and several large mature oaks offer an ideal location for a shaded rural home site. Elevation of the property runs from 450 ft ASL to 480 ft ASL. Electric and community water are available to the property. Restricted against mobile homes and for single family use only