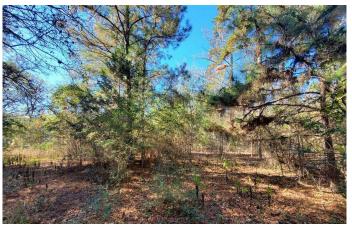

### **PROPERTY DESCRIPTION**

Located in NW Nacogdoches County this beautiful wooded 18 acre tract is conveniently located 12 minutes from Cushing Schools. Roughly 215 feet of paved road frontage to CR 854 and several large mature oaks offer an ideal location for a shaded rural home site. Elevation of the property runs from 450 ft ASL to 480 ft ASL. Electric and community water are available to the property. Restricted against mobile homes and for single family use only