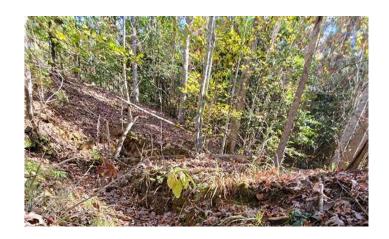

### **PROPERTY DESCRIPTION**

Located in NW Nacogdoches County this beautiful wooded 18 acre tract is conveniently located 12 minutes from Cushing Schools. Roughly 215 feet of paved road frontage to CR 854 and several large mature oaks offer an ideal location for a shaded rural home site. Elevation of the property runs from 450 ft ASL to 480 ft ASL. Electric and community water are available to the property. Restricted against mobile homes and for single family use only