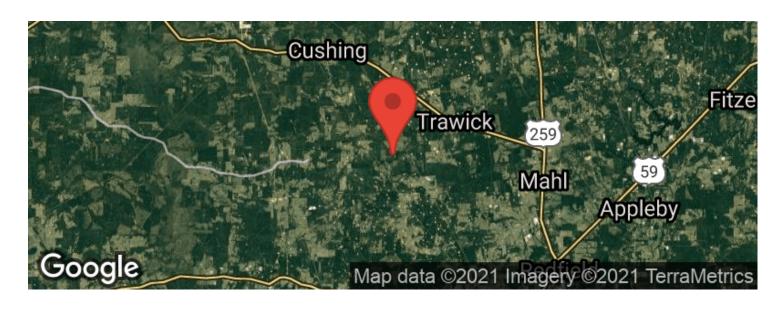

# **Aerial Maps**

**MORE INFO ONLINE:** 

### **PROPERTY DESCRIPTION**

Located in NW Nacogdoches County this beautiful wooded 18 acre tract is conveniently located 12 minutes from Cushing Schools. Roughly 215 feet of paved road frontage to CR 854 and several large mature oaks offer an ideal location for a shaded rural home site. Elevation of the property runs from 450 ft ASL to 480 ft ASL. Electric and community water are available to the property. Restricted against mobile homes and for single family use only