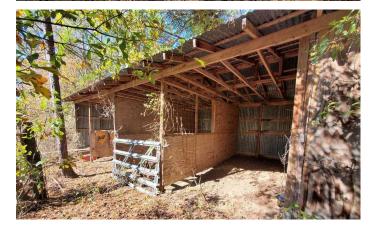

### **PROPERTY DESCRIPTION**

Located in NW Nacogdoches County this beautiful wooded 18 acre tract is conveniently located 12 minutes from Cushing Schools. Roughly 215 feet of paved road frontage to CR 854 and several large mature oaks offer an ideal location for a shaded rural home site. Elevation of the property runs from 450 ft ASL to 480 ft ASL. Electric and community water are available to the property. Restricted against mobile homes and for single family use only