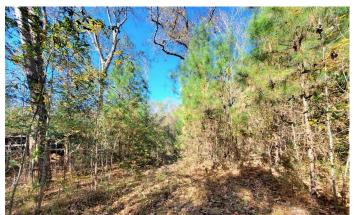

### **PROPERTY DESCRIPTION**

Located in NW Nacogdoches County this beautiful wooded 18 acre tract is conveniently located 12 minutes from Cushing Schools. Roughly 215 feet of paved road frontage to CR 854 and several large mature oaks offer an ideal location for a shaded rural home site. Elevation of the property runs from 450 ft ASL to 480 ft ASL. Electric and community water are available to the property. Restricted against mobile homes and for single family use only