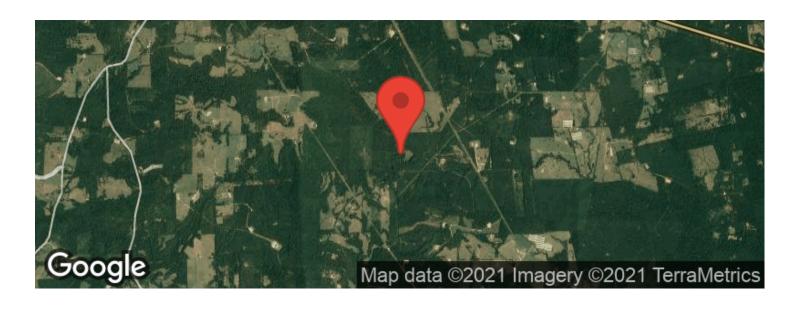

# **Aerial Maps**

**MORE INFO ONLINE:** 

### **PROPERTY DESCRIPTION**

Located in NW Nacogdoches County this beautiful wooded 18 acre tract is conveniently located 12 minutes from Cushing Schools. Roughly 215 feet of paved road frontage to CR 854 and several large mature oaks offer an ideal location for a shaded rural home site. Elevation of the property runs from 450 ft ASL to 480 ft ASL. Electric and community water are available to the property. Restricted against mobile homes and for single family use only