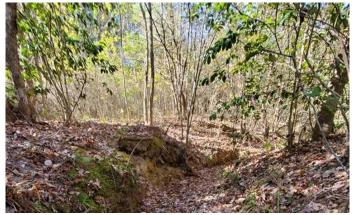

### **PROPERTY DESCRIPTION**

Located in NW Nacogdoches County this beautiful wooded 18 acre tract is conveniently located 12 minutes from Cushing Schools. Roughly 215 feet of paved road frontage to CR 854 and several large mature oaks offer an ideal location for a shaded rural home site. Elevation of the property runs from 450 ft ASL to 480 ft ASL. Electric and community water are available to the property. Restricted against mobile homes and for single family use only