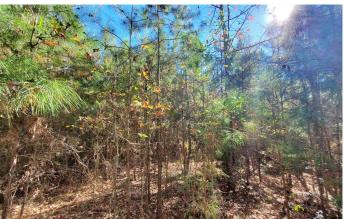

### **PROPERTY DESCRIPTION**

Located in NW Nacogdoches County this beautiful wooded 18 acre tract is conveniently located 12 minutes from Cushing Schools. Roughly 215 feet of paved road frontage to CR 854 and several large mature oaks offer an ideal location for a shaded rural home site. Elevation of the property runs from 450 ft ASL to 480 ft ASL. Electric and community water are available to the property. Restricted against mobile homes and for single family use only