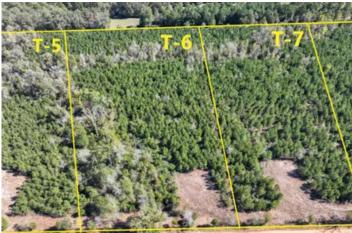

23 Acres | CR 3121 | T-3 through T-6 CR 3121 Long Branch, TX 75669 \$172,725 23.030± Acres Panola County

#### PROPERTY DESCRIPTION

Looking for a timber exemption? Combine any of our available tracts for a 10+ acre private piece of East Texas. Shape to your desire! This unique opportunity offers 5-34 acre tracts wooded in young pine plantation. Nestled in the serene countryside, this property provides a peaceful retreat away from the city while still being conveniently close to Carthage, Mt. Enterprise, and Henderson, TX. These tracts are ideally set up with an electricity easement already in place, cleared boundary lines, and an opening at the front of each division. Electricity has been installed on Tracts 1 and 2. Divisions are restricted to maintain the integrity of this small acreage community and ensure peaceful, recreational living.