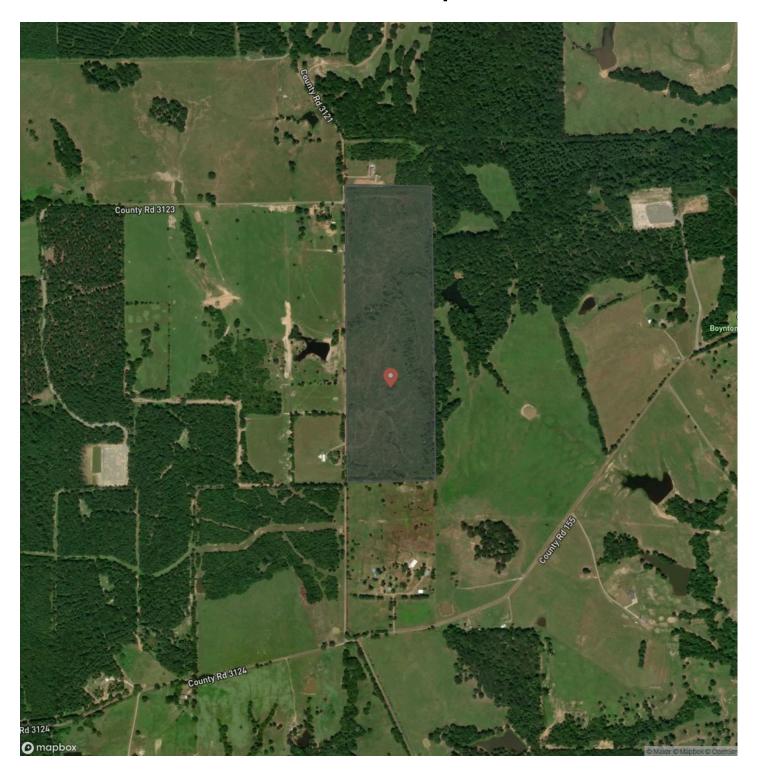

tracts are ideally set up with an electricity easement already in place, cleared boundary lines, and an opening at the front of each division. Electricity has been installed on Tracts 1 and 2. Divisions are restricted to maintain the integrity of this small acreage community and ensure peaceful, recreational living.

\*Community water is available on CR 3121; however, the capacity of those water lines is subject to confirmation.

Seller Financing Terms: 20% Down, 11% Interest, 8 Year Term

Utilities: Electricity available by extension, Well likely required, water company to confirm availability

**Utility Providers:** Rusk County Electric Cooperative, Minden-Brachfield Water Supply

**School District:** Carthage ISD







# **Locator Map**





# **Locator Map**





# **Satellite Map**





## 23 Acres | CR 3121 | T-3 through T-6 Long Branch, TX / Panola County

# LISTING REPRESENTATIVE For more information contact:



Representative

Sydney Frames Benson

Mobile

(713) 714-0756

Email

sydney@homelandprop.com

**Address** 

1600 Normal Park Dr

City / State / Zip

Huntsville, TX 77340

| <u>NOTES</u> |  |  |
|--------------|--|--|
|              |  |  |
|              |  |  |
|              |  |  |
|              |  |  |
|              |  |  |
|              |  |  |
|              |  |  |
|              |  |  |
|              |  |  |
|              |  |  |
|              |  |  |
|              |  |  |
|              |  |  |
|              |  |  |
|              |  |  |
|              |  |  |
|              |  |  |



| <u>NOTES</u> |  |
|--------------|--|
|