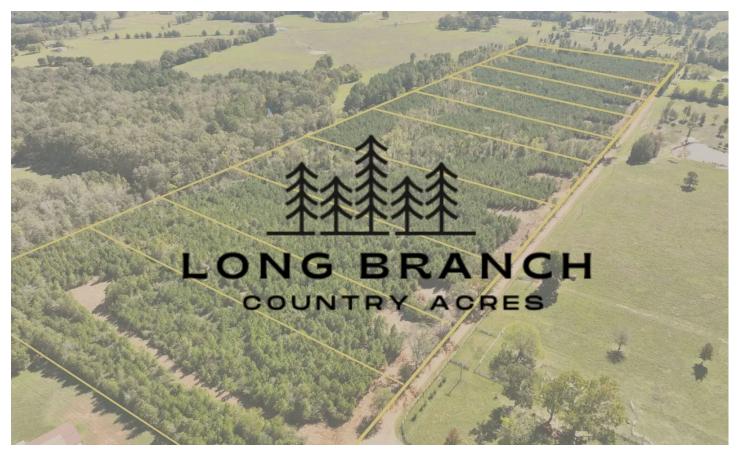

23 Acres | CR 3121 | T-3 through T-6 CR 3121 Long Branch, TX 75669 \$172,725 23.030± Acres Panola County

## 23 Acres | CR 3121 | T-3 through T-6 Long Branch, TX / Panola County

#### PROPERTY DESCRIPTION

Looking for a timber exemption? Combine any of our available tracts for a 10+ acre private piece of East Texas. Shape to your desire! This unique opportunity offers 5-34 acre tracts wooded in young pine plantation. Nestled in the serene countryside, this property provides a peaceful retreat away from the city while still being conveniently close to Carthage, Mt. Enterprise, and Henderson, TX. These tracts are ideally set up with an electricity easement already in place, cleared boundary lines, and an opening at the front of each division. Electricity has been installed on Tracts 1 and 2. Divisions are restricted to maintain the integrity of this small acreage community and ensure peaceful, recreational living.