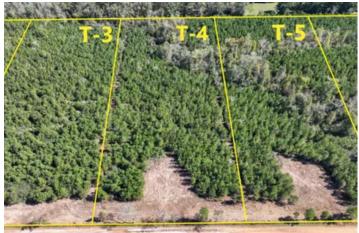

23 Acres | CR 3121 | T-3 through T-6 CR 3121 Long Branch, TX 75669 \$172,725 23.030± Acres Panola County

#### PROPERTY DESCRIPTION

Looking for a timber exemption? Combine any of our available tracts for a 10+ acre private piece of East Texas. Shape to your desire! This unique opportunity offers 5-34 acre tracts wooded in young pine plantation. Nestled in the serene countryside, this property provides a peaceful retreat away from the city while still being conveniently close to Carthage, Mt. Enterprise, and Henderson, TX. These tracts are ideally set up with an electricity easement already in place, cleared boundary lines, and an opening at the front of each division. Electricity has been installed on Tracts 1 and 2. Divisions are restricted to maintain the integrity of this small acreage community and ensure peaceful, recreational living.