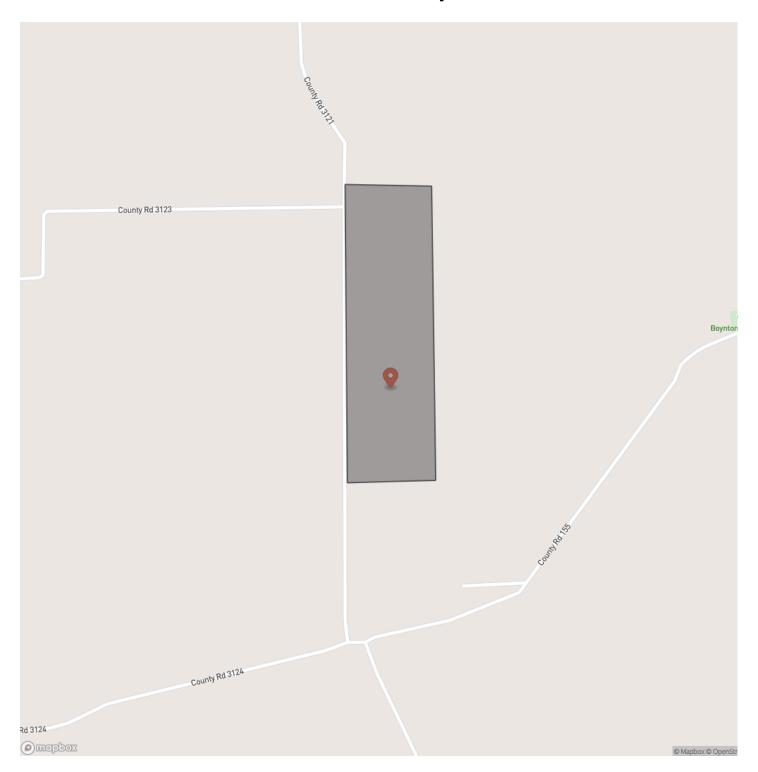

thage, Mt. Enterprise, and Henderson, TX. These tracts are ideally set up with an electricity easement already in place, cleared boundary lines, and an opening at the front of each division. Electricity has been installed on Tracts 1 and 2. Divisions are restricted to maintain the integrity of this small acreage community and ensure peaceful, recreational living.

\*Community water is available on CR 3121; however, the capacity of those water lines is subject to confirmation.

Seller Financing Terms: 20% Down, 11% Interest, 8 Year Term

Utilities: Electricity available by extension, Well likely required, water company to confirm availability

**Utility Providers:** Rusk County Electric Cooperative, Minden-Brachfield Water Supply

**School District:** Carthage ISD







# **Locator Map**





# **Locator Map**





# **Satellite Map**





## 23 Acres | CR 3121 | T-3 through T-6 Long Branch, TX / Panola County

# LISTING REPRESENTATIVE For more information contact:



Representative

Sydney Frames Benson

Mobile

(713) 714-0756

Email

sydney@homelandprop.com

**Address** 

1600 Normal Park Dr

City / State / Zip

Huntsville, TX 77340

| <u>NOTES</u> |  |  |
|--------------|--|--|
|              |  |  |
|              |  |  |
|              |  |  |
|              |  |  |
|              |  |  |
|              |  |  |
|              |  |  |
|              |  |  |
|              |  |  |
|              |  |  |
|              |  |  |
|              |  |  |
|              |  |  |
|              |  |  |
|              |  |  |
|              |  |  |
|              |  |  |



| <u>N