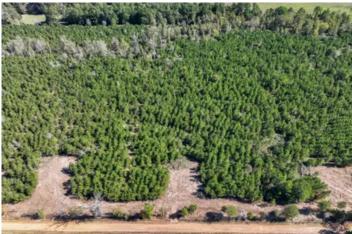

#### PROPERTY DESCRIPTION

Looking for a timber exemption? Combine any of our available tracts for a 10+ acre private piece of East Texas. Shape to your desire! This unique opportunity offers 5-34 acre tracts wooded in young pine plantation. Nestled in the serene countryside, this property provides a peaceful retreat away from the city while still being conveniently close to Carthage, Mt. Enterprise, and Henderson, TX. These tracts are ideally set up with an electricity easement already in place, cleared boundary lines, and an opening at the front of each division. Electricity has been installed on Tracts 1 and 2. Divisions are restricted to maintain the integrity of this small acreage community and ensure peaceful, recreational living.