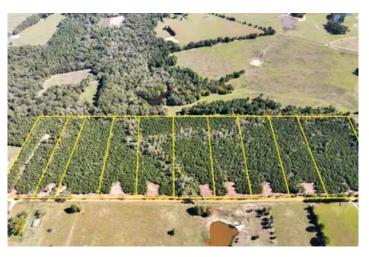

23 Acres | CR 3121 | T-3 through T-6 CR 3121 Long Branch, TX 75669 \$172,725 23.030± Acres Panola County

#### PROPERTY DESCRIPTION

Looking for a timber exemption? Combine any of our available tracts for a 10+ acre private piece of East Texas. Shape to your desire! This unique opportunity offers 5-34 acre tracts wooded in young pine plantation. Nestled in the serene countryside, this property provides a peaceful retreat away from the city while still being conveniently close to Carthage, Mt. Enterprise, and Henderson, TX. These tracts are ideally set up with an electricity easement already in place, cleared boundary lines, and an opening at the front of each division. Electricity has been installed on Tracts 1 and 2. Divisions are restricted to maintain the integrity of this small acreage community and ensure peaceful, recreational living.