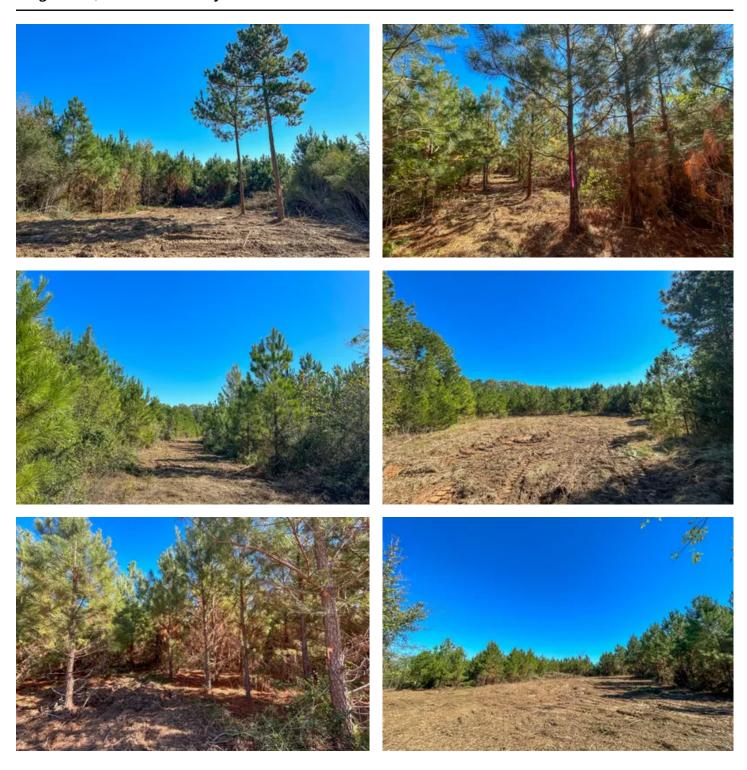

#### PROPERTY DESCRIPTION

Looking for a timber exemption? Combine any of our available tracts for a 10+ acre private piece of East Texas. Shape to your desire! This unique opportunity offers 5-34 acre tracts wooded in young pine plantation. Nestled in the serene countryside, this property provides a peaceful retreat away from the city while still being conveniently close to Carthage, Mt. Enterprise, and Henderson, TX. These tracts are ideally set up with an electricity easement already in place, cleared boundary lines, and an opening at the front of each division. Electricity has been installed on Tracts 1 and 2. Divisions are restricted to maintain the integrity of this small acreage community and ensure peaceful, recreational living.