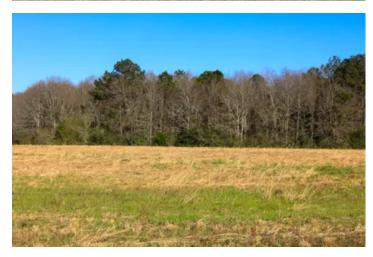

#### **PROPERTY DESCRIPTION**

Located 7 miles west of Enterprise in the small community of Goodman, this beautiful 5 Ac +/- country home site offers country living, excellent topography, power, water, and paved road frontage.

This home site lays out perfectly for a custom home and barn/shop setup, with plenty of room for spreading out. The west side of the tract is open land that has historically been used as farm land, the east side is a mixture of hardwoods and pine timber. This gives you the option of building your home out in the open field, and tucking a large shop/ barn back in the woods.

The surrounding area is largely comprised of larger tracts of farm and timberland. If you have been looking for a larger acreage home site in the country, you need to come take a look at this property. Restricted to 1900 sq ft (or larger) site built homes only, no mobile homes or modular homes allowed.