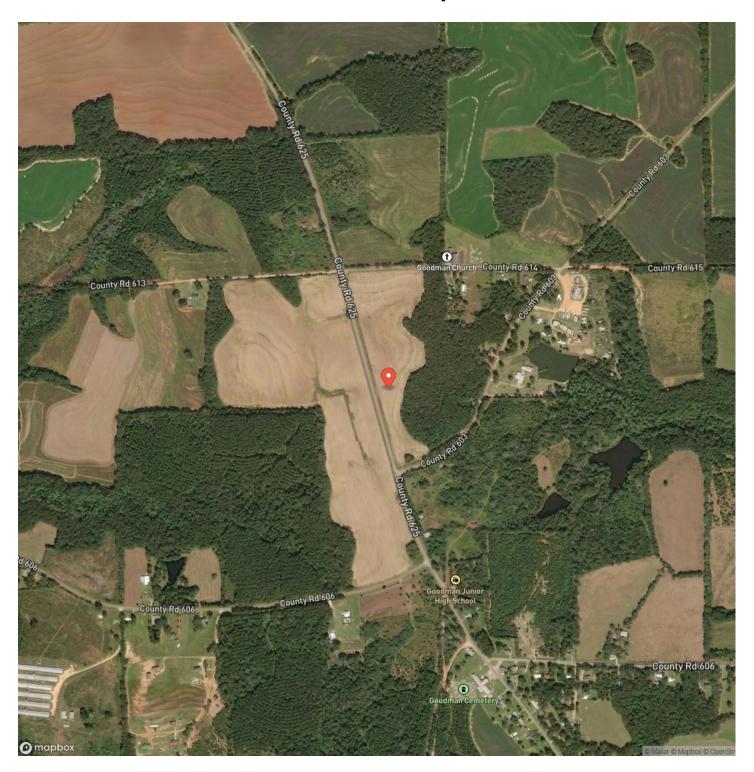

# **Satellite Map**

#### **PROPERTY DESCRIPTION**

Located 7 miles west of Enterprise in the small community of Goodman, this beautiful 5 Ac +/- country home site offers country living, excellent topography, power, water, and paved road frontage.

This home site lays out perfectly for a custom home and barn/shop setup, with plenty of room for spreading out. The west side of the tract is open land that has historically been used as farm land, the east side is a mixture of hardwoods and pine timber. This gives you the option of building your home out in the open field, and tucking a large shop/ barn back in the woods.

The surrounding area is largely comprised of larger tracts of farm and timberland. If you have been looking for a larger acreage home site in the country, you need to come take a look at this property. Restricted to 1900 sq ft (or larger) site built homes only, no mobile homes or modular homes allowed.