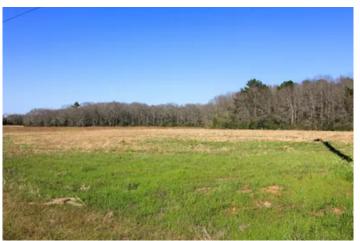

#### **PROPERTY DESCRIPTION**

Located 7 miles west of Enterprise in the small community of Goodman, this beautiful 5 Ac +/- country home site offers country living, excellent topography, power, water, and paved road frontage.

This home site lays out perfectly for a custom home and barn/shop setup, with plenty of room for spreading out. The west side of the tract is open land that has historically been used as farm land, the east side is a mixture of hardwoods and pine timber. This gives you the option of building your home out in the open field, and tucking a large shop/ barn back in the woods.