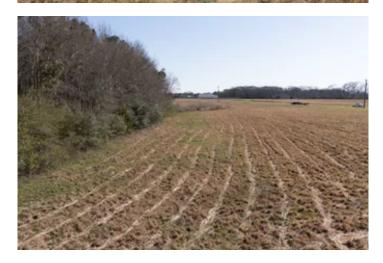

#### **PROPERTY DESCRIPTION**

Located 7 miles west of Enterprise in the small community of Goodman, this beautiful 5 Ac +/- country home site offers country living, excellent topography, power, water, and paved road frontage.

This home site lays out perfectly for a custom home and barn/shop setup, with plenty of room for spreading out. The west side of the tract is open land that has historically been used as farm land, the east side is a mixture of hardwoods and pine timber. This gives you the option of building your home out in the open field, and tucking a large shop/ barn back in the woods.

The surrounding area is largely comprised of larger tracts of farm and timberland. If you have been looking for a larger acreage home site in the country, you need to come take a look at this property. Restricted to 1900 sq ft (or larger) site built homes only, no mobile homes or modular homes allowed.