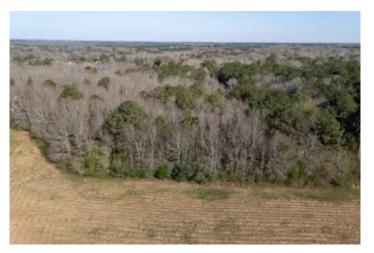

#### **PROPERTY DESCRIPTION**

Located 7 miles west of Enterprise in the small community of Goodman, this beautiful 5 Ac +/- country home site offers country living, excellent topography, power, water, and paved road frontage.

This home site lays out perfectly for a custom home and barn/shop setup, with plenty of room for spreading out. The west side of the tract is open land that has historically been used as farm land, the east side is a mixture of hardwoods and pine timber. This gives you the option of building your home out in the open field, and tucking a large shop/ barn back in the woods.

The surrounding area is largely comprised of larger tracts of farm and timberland. If you have been looking for a larger acreage home site in the country, you need to come take a look at this property. Restricted to 1900 sq ft (or larger) site built homes only, no mobile homes or modular homes allowed.