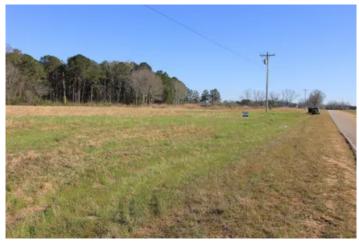

#### **PROPERTY DESCRIPTION**

Located 7 miles west of Enterprise in the small community of Goodman, this beautiful 5 Ac +/- country home site offers country living, excellent topography, power, water, and paved road frontage.

This home site lays out perfectly for a custom home and barn/shop setup, with plenty of room for spreading out. The west side of the tract is open land that has historically been used as farm land, the east side is a mixture of hardwoods and pine timber. This gives you the option of building your home out in the open field, and tucking a large shop/ barn back in the woods.