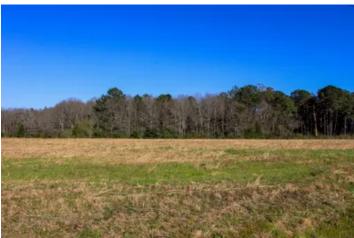

#### **PROPERTY DESCRIPTION**

Located 7 miles west of Enterprise in the small community of Goodman, this beautiful 5 Ac +/- country home site offers country living, excellent topography, power, water, and paved road frontage.

This home site lays out perfectly for a custom home and barn/shop setup, with plenty of room for spreading out. The west side of the tract is open land that has historically been used as farm land, the east side is a mixture of hardwoods and pine timber. This gives you the option of building your home out in the open field, and tucking a large shop/ barn back in the woods.