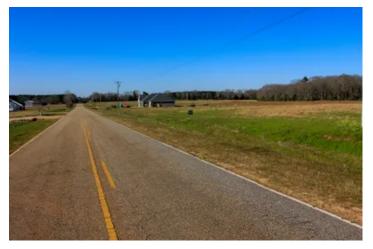

#### **PROPERTY DESCRIPTION**

Located 7 miles west of Enterprise in the small community of Goodman, this beautiful 5 Ac +/- country home site offers country living, excellent topography, power, water, and paved road frontage.

This home site lays out perfectly for a custom home and barn/shop setup, with plenty of room for spreading out. The west side of the tract is open land that has historically been used as farm land, the east side is a mixture of hardwoods and pine timber. This gives you the option of building your home out in the open field, and tucking a large shop/ barn back in the woods.

The surrounding area is largely comprised of larger tracts of farm and timberland. If you have been looking for a larger acreage home site in the country, you need to come take a look at this property. Restricted to 1900 sq ft (or larger) site built homes only, no mobile homes or modular homes allowed.