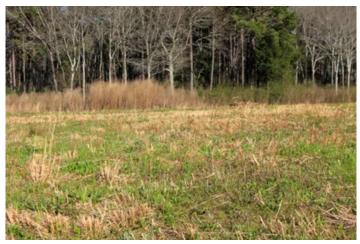

#### **PROPERTY DESCRIPTION**

Located 7 miles west of Enterprise in the small community of Goodman, this beautiful 5 Ac +/- country home site offers country living, excellent topography, power, water, and paved road frontage.

This home site lays out perfectly for a custom home and barn/shop setup, with plenty of room for spreading out. The west side of the tract is open land that has historically been used as farm land, the east side is a mixture of hardwoods and pine timber. This gives you the option of building your home out in the open field, and tucking a large shop/ barn back in the woods.

The surrounding area is largely comprised of larger tracts of farm and timberland. If you have been looking for a larger acreage home site in the country, you need to come take a look at this property. Restricted to 1900 sq ft (or larger) site built homes only, no mobile homes or modular homes allowed.