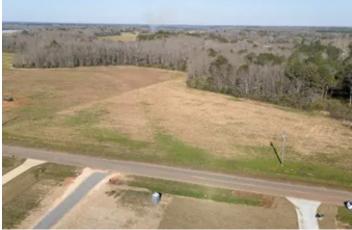

#### **PROPERTY DESCRIPTION**

Located 7 miles west of Enterprise in the small community of Goodman, this beautiful 5 Ac +/- country home site offers country living, excellent topography, power, water, and paved road frontage.

This home site lays out perfectly for a custom home and barn/shop setup, with plenty of room for spreading out. The west side of the tract is open land that has historically been used as farm land, the east side is a mixture of hardwoods and pine timber. This gives you the option of building your home out in the open field, and tucking a large shop/ barn back in the woods.

The surrounding area is largely comprised of larger tracts of farm and timberland. If you have been looking for a larger acreage home site in the country, you need to come take a look at this property. Restricted to 1900 sq ft (or larger) site built homes only, no mobile homes or modular homes allowed.