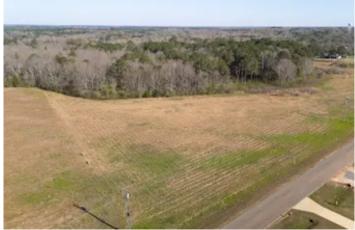

#### **PROPERTY DESCRIPTION**

Located 7 miles west of Enterprise in the small community of Goodman, this beautiful 5 Ac +/- country home site offers country living, excellent topography, power, water, and paved road frontage.

This home site lays out perfectly for a custom home and barn/shop setup, with plenty of room for spreading out. The west side of the tract is open land that has historically been used as farm land, the east side is a mixture of hardwoods and pine timber. This gives you the option of building your home out in the open field, and tucking a large shop/ barn back in the woods.

The surrounding area is largely comprised of larger tracts of farm and timberland. If you have been looking for a larger acreage home site in the country, you need to come take a look at this property. Restricted to 1900 sq ft (or larger) site built homes only, no mobile homes or modular homes allowed.