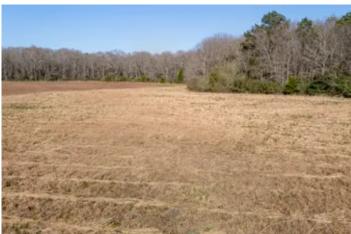

#### **PROPERTY DESCRIPTION**

Located 7 miles west of Enterprise in the small community of Goodman, this beautiful 5 Ac +/- country home site offers country living, excellent topography, power, water, and paved road frontage.

This home site lays out perfectly for a custom home and barn/shop setup, with plenty of room for spreading out. The west side of the tract is open land that has historically been used as farm land, the east side is a mixture of hardwoods and pine timber. This gives you the option of building your home out in the open field, and tucking a large shop/ barn back in the woods.

The surrounding area is largely comprised of larger tracts of farm and timberland. If you have been looking for a larger acreage home site in the country, you need to come take a look at this property. Restricted to 1900 sq ft (or larger) site built homes only, no mobile homes or modular homes allowed.