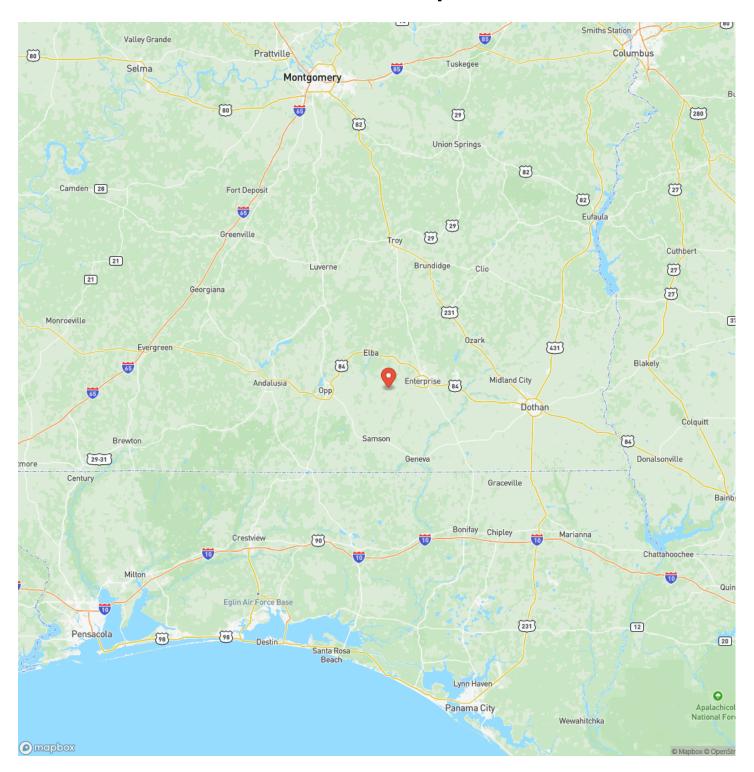

y of room for spreading out. The west side of the tract is open land that has historically been used as farm land, the east side is a mixture of hardwoods and pine timber. This gives you the option of building your home out in the open field, and tucking a large shop/ barn back in the woods.

The surrounding area is largely comprised of larger tracts of farm and timberland. If you have been looking for a larger acreage home site in the country, you need to come take a look at this property. Restricted to 1900 sq ft (or larger) site built homes only, no mobile homes or modular homes allowed.

Shown by appointment only. For more information or to schedule a showing contact Dalton Dalrymple with Farm and Forest Brokers at 334-447-5600.















# **Locator Map**





# **Locator Map**





# **Satellite Map**





# LISTING REPRESENTATIVE For more information contact:



Representative

Dalton Dalrymple

Mobile

(334) 447-5600

**Email** 

dalton@farmandforestbrokers.com

**Address** 

City / State / Zip

Enterprise, AL 36330

| <u>NOTES</u> |  |   |
|--------------|--|---|
|              |  |   |
|              |  |   |
|              |  |   |
|              |  | _ |
|              |  |   |
|              |  |   |
|              |  |   |
|              |  |   |
|              |  |   |
|              |  |   |
|              |  |   |
|              |  |   |
|              |  | _ |
|              |  |   |
|              |  |   |
|              |  |   |



| <u>NOTES</u> |  |  |
|--------------|--|--|
|              |  |  |
|              |  |  |
|              |  |  |
|