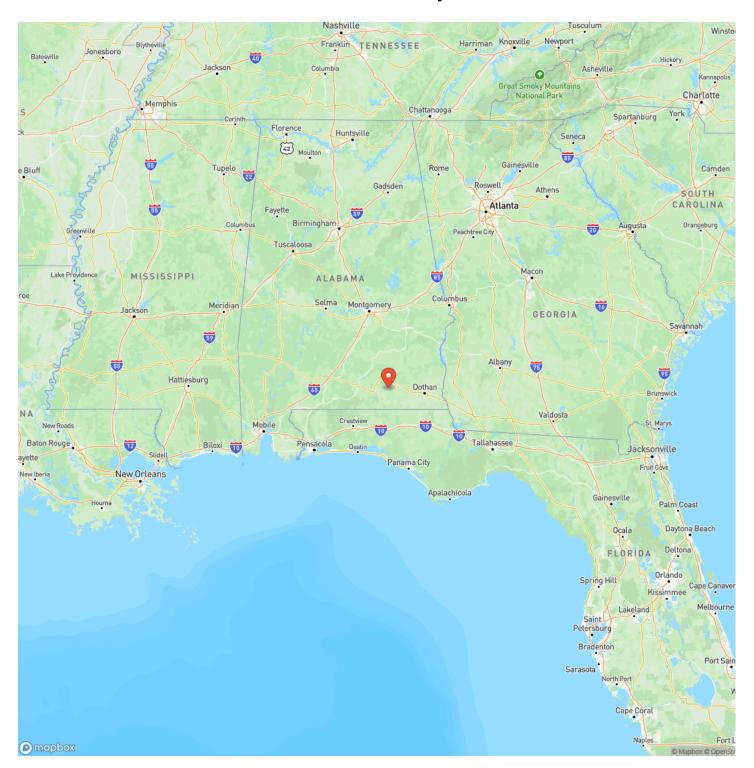

/shop setup, with plenty of room for spreading out. The west side of the tract is open land that has historically been used as farm land, the east side is a mixture of hardwoods and pine timber. This gives you the option of building your home out in the open field, and tucking a large shop/ barn back in the woods.

The surrounding area is largely comprised of larger tracts of farm and timberland. If you have been looking for a larger acreage home site in the country, you need to come take a look at this property. Restricted to 1900 sq ft (or larger) site built homes only, no mobile homes or modular homes allowed.

Shown by appointment only. For more information or to schedule a showing contact Dalton Dalrymple with Farm and Forest Brokers at 334-447-5600.















# **Locator Map**





# **Locator Map**





# **Satellite Map**





# LISTING REPRESENTATIVE For more information contact:



Representative

Dalton Dalrymple

Mobile

(334) 447-5600

**Email** 

dalton@farmandforestbrokers.com

**Address** 

City / State / Zip

Enterprise, AL 36330

| <u>NOTES</u> |  |   |
|--------------|--|---|
|              |  |   |
|              |  |   |
|              |  |   |
|              |  | _ |
|              |  |   |
|              |  |   |
|              |  |   |
|              |  |   |
|              |  |   |
|              |  |   |
|              |  |   |
|              |  |   |
|              |  | _ |
|              |  |   |
|              |  |   |
|              |  |   |



| <u>NOTES</u> |  |  |
|--------------|--|--|
|              |  |  |
|              |  |  |
|