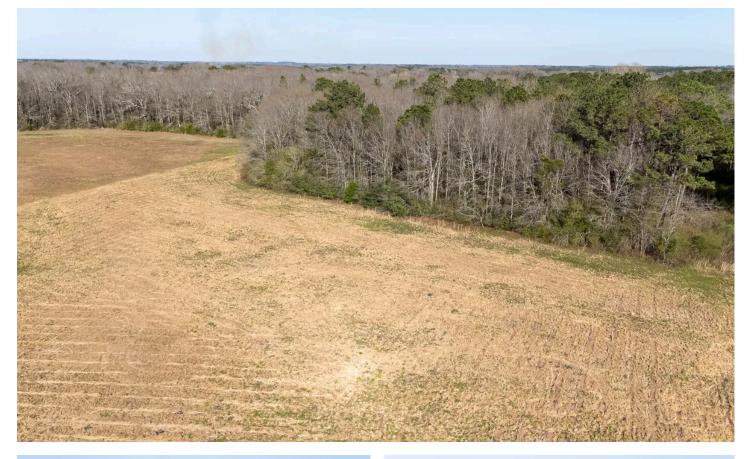

#### **PROPERTY DESCRIPTION**

Located 7 miles west of Enterprise in the small community of Goodman, this beautiful 5 Ac +/- country home site offers country living, excellent topography, power, water, and paved road frontage.

This home site lays out perfectly for a custom home and barn/shop setup, with plenty of room for spreading out. The west side of the tract is open land that has historically been used as farm land, the east side is a mixture of hardwoods and pine timber. This gives you the option of building your home out in the open field, and tucking a large shop/ barn back in the woods.

The surrounding area is largely comprised of larger tracts of farm and timberland. If you have been looking for a larger acreage home site in the country, you need to come take a look at this property. Restricted to 1900 sq ft (or larger) site built homes only, no mobile homes or modular homes allowed.