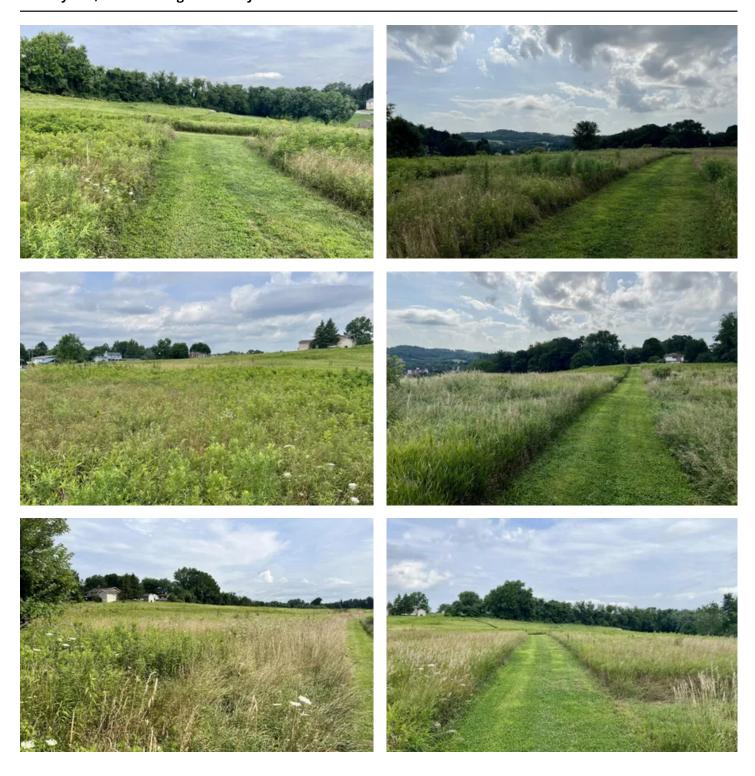

### **PROPERTY DESCRIPTION**

10+/- acres for sale in Bentleyville, PA. This 10 acre tract consists of open acreage ranging from flat to sloping terrain. A property of this acreage with all utilities is a rare find in today's market. Perfectly located minutes from Interstate 70 and Toll Road 43 making Washington, Uniontown easily accessed.

### Property features include:

- Majority of the property is comprised of open acreage
- Excellent building sites for a home
- All public utilities available
- Minutes from Interstate 70 and Toll Road 43
- A short drive to Washington, Uniontown and Pittsburgh
- Excellent access from Lincoln Ave. and Frances St.
- Flat to rolling terrain
- GPS Coordinates are 40.1195, -80.0162