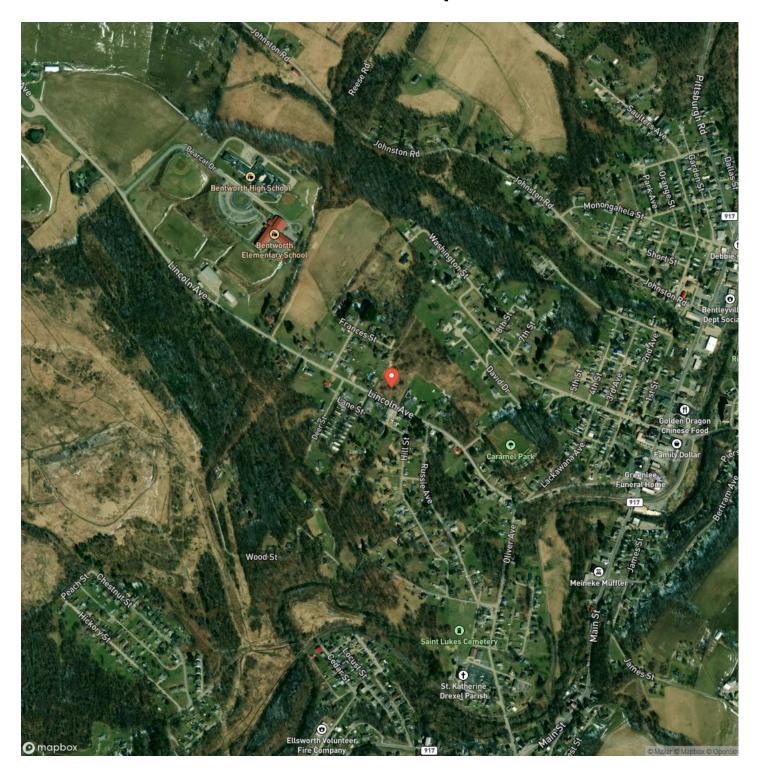

tract consists of open acreage ranging from flat to sloping terrain. A property of this acreage with all utilities is a rare find in today's market. Perfectly located minutes from Interstate 70 and Toll Road 43 making Washington, Uniontown easily accessed.

### Property features include:

- Majority of the property is comprised of open acreage
- Excellent building sites for a home
- All public utilities available
- Minutes from Interstate 70 and Toll Road 43
- A short drive to Washington, Uniontown and Pittsburgh
- Excellent access from Lincoln Ave. and Frances St.
- Flat to rolling terrain
- GPS Coordinates are 40.1195, -80.0162



## Lincoln Ave., Washington County - 10 acres Bentleyville, PA / Washington County





## **Locator Map**





## **Locator Map**





## **Satellite Map**





## Lincoln Ave., Washington County - 10 acres Bentleyville, PA / Washington County

# LISTING REPRESENTATIVE For more information contact:



## Representative

Benjamin Beck

## Mobile

(724) 747-5979

#### Office

(724) 747-5979

#### Email

bbeck@mossyoakproperties.com

### Address

511 Skyline Dr.

## City / State / Zip

Belle Vernon, PA 15012

| <u>NOTES</u> |  |      |  |
|--------------|--|------|--|
|              |  |      |  |
|              |  |      |  |
|              |  |      |  |
|              |  |      |  |
|              |  |      |  |
|              |  |      |  |
|              |  |      |  |
|              |  |      |  |
|              |  |      |  |
|              |  |      |  |
|              |  |      |  |
|              |  |      |  |
|              |  |