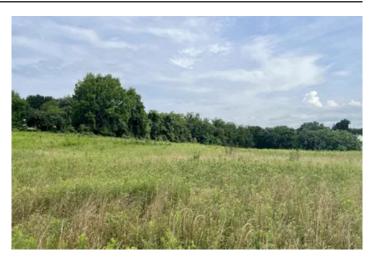

### **PROPERTY DESCRIPTION**

10+/- acres for sale in Bentleyville, PA. This 10 acre tract consists of open acreage ranging from flat to sloping terrain. A property of this acreage with all utilities is a rare find in today's market. Perfectly located minutes from Interstate 70 and Toll Road 43 making Washington, Uniontown easily accessed.

### Property features include:

- Majority of the property is comprised of open acreage
- Excellent building sites for a home
- All public utilities available
- Minutes from Interstate 70 and Toll Road 43
- A short drive to Washington, Uniontown and Pittsburgh
- Excellent access from Lincoln Ave. and Frances St.
- Flat to rolling terrain
- GPS Coordinates are 40.1195, -80.0162