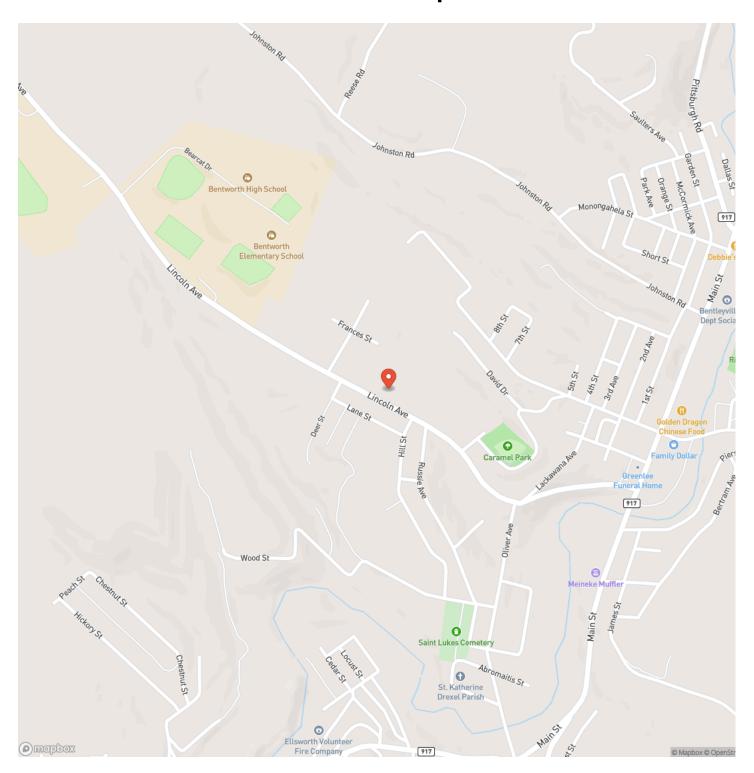

- acres for sale in Bentleyville, PA. This 10 acre tract consists of open acreage ranging from flat to sloping terrain. A property of this acreage with all utilities is a rare find in today's market. Perfectly located minutes from Interstate 70 and Toll Road 43 making Washington, Uniontown easily accessed.

### Property features include:

- Majority of the property is comprised of open acreage
- Excellent building sites for a home
- All public utilities available
- Minutes from Interstate 70 and Toll Road 43
- A short drive to Washington, Uniontown and Pittsburgh
- Excellent access from Lincoln Ave. and Frances St.
- Flat to rolling terrain
- GPS Coordinates are 40.1195, -80.0162



## Lincoln Ave., Washington County - 10 acres Bentleyville, PA / Washington County





## **Locator Map**





## **Locator Map**





## **Satellite Map**





## Lincoln Ave., Washington County - 10 acres Bentleyville, PA / Washington County

# LISTING REPRESENTATIVE For more information contact:



## Representative

Benjamin Beck

## Mobile

(724) 747-5979

#### Office

(724) 747-5979

#### Email

bbeck@mossyoakproperties.com

### Address

511 Skyline Dr.

## City / State / Zip

Belle Vernon, PA 15012

| <u>NOTES</u> |  |      |  |
|--------------|--|------|--|
|              |  |      |  |
|              |  |      |  |
|              |  |      |  |
|              |  |      |  |
|              |  |      |  |
|              |  |      |  |
|              |  |      |  |
|              |  |      |  |
|              |  |      |  |
|              |  |      |  |
|              |  |      |  |
|