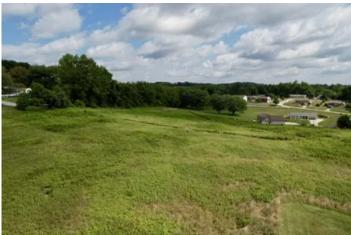

### **PROPERTY DESCRIPTION**

10+/- acres for sale in Bentleyville, PA. This 10 acre tract consists of open acreage ranging from flat to sloping terrain. A property of this acreage with all utilities is a rare find in today's market. Perfectly located minutes from Interstate 70 and Toll Road 43 making Washington, Uniontown easily accessed.

### Property features include:

- Majority of the property is comprised of open acreage
- Excellent building sites for a home
- All public utilities available
- Minutes from Interstate 70 and Toll Road 43
- A short drive to Washington, Uniontown and Pittsburgh
- Excellent access from Lincoln Ave. and Frances St.
- Flat to rolling terrain
- GPS Coordinates are 40.1195, -80.0162