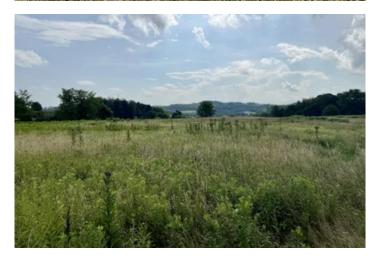

### **PROPERTY DESCRIPTION**

10+/- acres for sale in Bentleyville, PA. This 10 acre tract consists of open acreage ranging from flat to sloping terrain. A property of this acreage with all utilities is a rare find in today's market. Perfectly located minutes from Interstate 70 and Toll Road 43 making Washington, Uniontown easily accessed.

### Property features include:

- Majority of the property is comprised of open acreage
- Excellent building sites for a home
- All public utilities available
- Minutes from Interstate 70 and Toll Road 43
- A short drive to Washington, Uniontown and Pittsburgh
- Excellent access from Lincoln Ave. and Frances St.
- Flat to rolling terrain
- GPS Coordinates are 40.1195, -80.0162