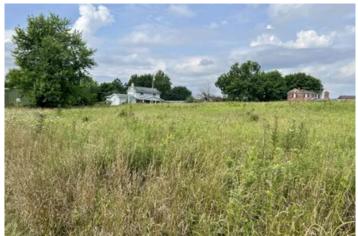

### **PROPERTY DESCRIPTION**

10+/- acres for sale in Bentleyville, PA. This 10 acre tract consists of open acreage ranging from flat to sloping terrain. A property of this acreage with all utilities is a rare find in today's market. Perfectly located minutes from Interstate 70 and Toll Road 43 making Washington, Uniontown easily accessed.

### Property features include:

- Majority of the property is comprised of open acreage
- Excellent building sites for a home
- All public utilities available
- Minutes from Interstate 70 and Toll Road 43
- A short drive to Washington, Uniontown and Pittsburgh
- Excellent access from Lincoln Ave. and Frances St.
- Flat to rolling terrain
- GPS Coordinates are 40.1195, -80.0162