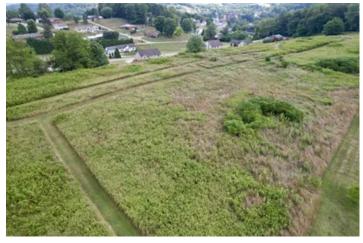

### **PROPERTY DESCRIPTION**

10+/- acres for sale in Bentleyville, PA. This 10 acre tract consists of open acreage ranging from flat to sloping terrain. A property of this acreage with all utilities is a rare find in today's market. Perfectly located minutes from Interstate 70 and Toll Road 43 making Washington, Uniontown easily accessed.

### Property features include:

- Majority of the property is comprised of open acreage
- Excellent building sites for a home
- All public utilities available
- Minutes from Interstate 70 and Toll Road 43
- A short drive to Washington, Uniontown and Pittsburgh
- Excellent access from Lincoln Ave. and Frances St.
- Flat to rolling terrain
- GPS Coordinates are 40.1195, -80.0162