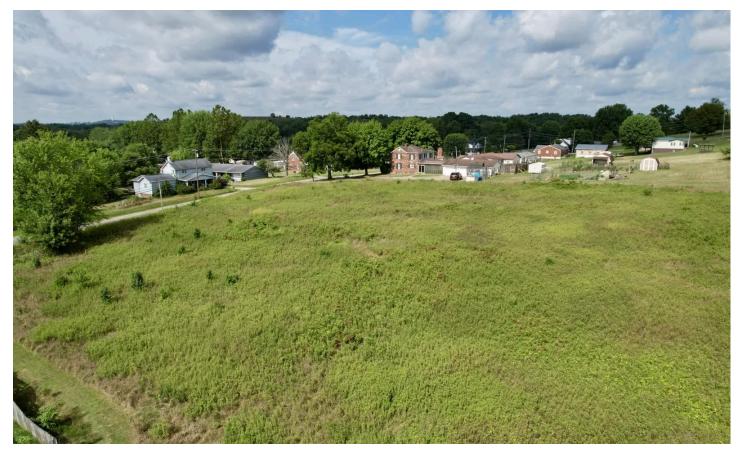

### **PROPERTY DESCRIPTION**

10+/- acres for sale in Bentleyville, PA. This 10 acre tract consists of open acreage ranging from flat to sloping terrain. A property of this acreage with all utilities is a rare find in today's market. Perfectly located minutes from Interstate 70 and Toll Road 43 making Washington, Uniontown easily accessed.

### Property features include:

- Majority of the property is comprised of open acreage
- Excellent building sites for a home
- All public utilities available
- Minutes from Interstate 70 and Toll Road 43
- A short drive to Washington, Uniontown and Pittsburgh
- Excellent access from Lincoln Ave. and Frances St.
- Flat to rolling terrain
- GPS Coordinates are 40.1195, -80.0162