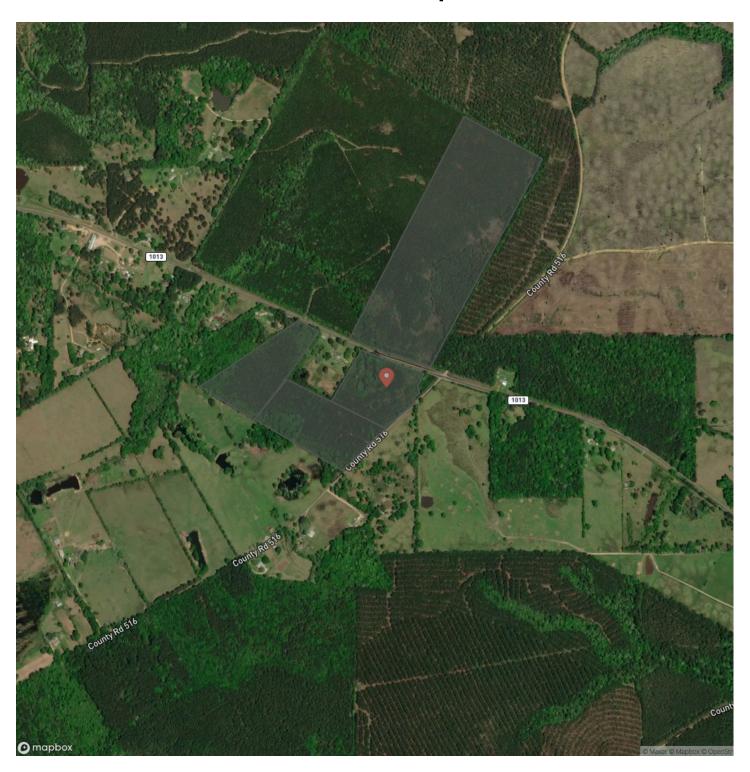

### 10 Acres | T-6 | FM 1013 & CR 517 | 287052 Mount Union, TX / Jasper County

### **SUMMARY**

**Address** 

FM 1013 & CR 517

City, State Zip

Mount Union, TX 75956

County

Jasper County

Type

Undeveloped Land, Timberland, Recreational Land

Latitude / Longitude

30.6930829346 / -93.9964495694

Acreage

10

**Price** 

\$77,000

### **Property Website**

https://homelandprop.com/property/10-acres-t-6-fm-1013-cr-517-287052-jasper-texas/74309/









### **PROPERTY DESCRIPTION**

Big frontage on FM 1013 & CR 517 in Jasper County. Mix of soft and hardwoods on rolling topography. High and Dry! Nice size tracts perfect for recreation, a weekend getaway or primary residence. 1<sup>st</sup> time market offering!







## **Locator Map**





### **Locator Map**





## **Satellite Map**





### 10 Acres | T-6 | FM 1013 & CR 517 | 287052 Mount Union, TX / Jasper County

# LISTING REPRESENTATIVE For more information contact:



Representative

Andy Flack

Mobile

(936) 295-2500

Email

agents@homelandprop.com

**Address** 

1600 Normal Park Dr

City / State / Zip

Huntsville, TX 77340

| <u>NOTES</u> |  |  |  |
|--------------|--|--|--|
|              |  |  |  |
|              |  |  |  |
|              |  |  |  |
|              |  |  |  |
|              |  |  |  |
|              |  |  |  |
|              |  |  |  |
|              |  |  |  |
|              |  |  |  |
|              |  |  |  |
|              |  |  |  |
|              |  |  |  |
|              |  |  |  |
| -            |  |  |  |
|              |  |  |  |
|              |  |  |  |
|              |  |  |  |
|