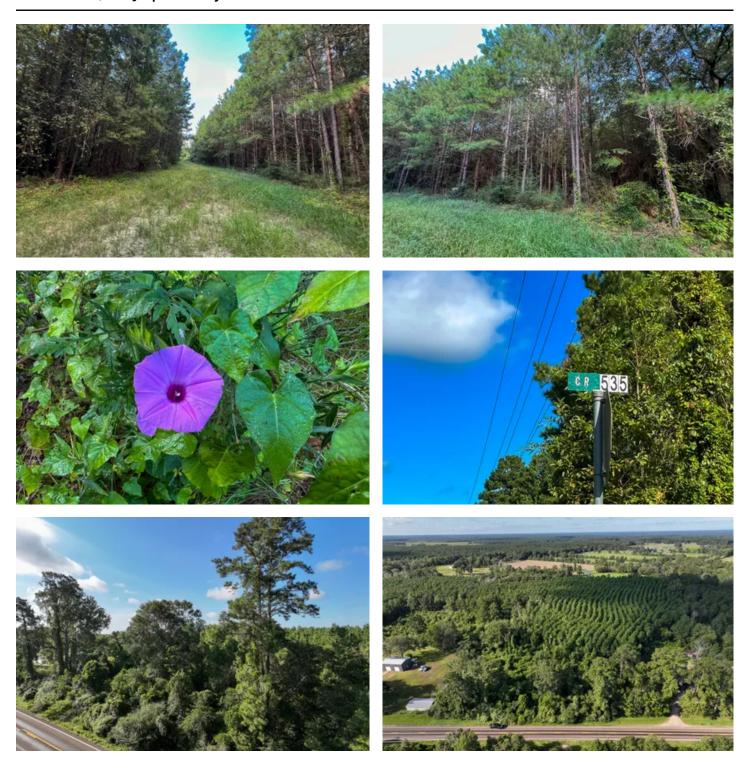

### **PROPERTY DESCRIPTION**

Big frontage on FM 1013 & CR 517 in Jasper County. Mix of soft and hardwoods on rolling topography. High and Dry! Nice size tracts perfect for recreation, a weekend getaway or primary residence. 1<sup>st</sup> time market offering!