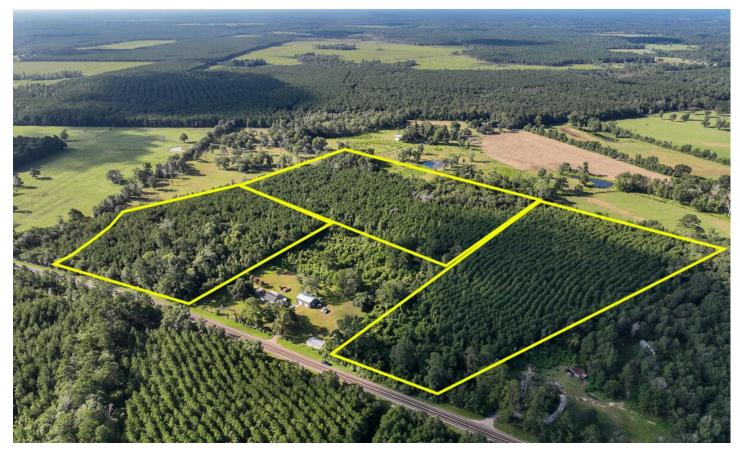

### **PROPERTY DESCRIPTION**

Big frontage on FM 1013 & CR 517 in Jasper County. Mix of soft and hardwoods on rolling topography. High and Dry! Nice size tracts perfect for recreation, a weekend getaway or primary residence. 1<sup>st</sup> time market offering!

## **Satellite Map**