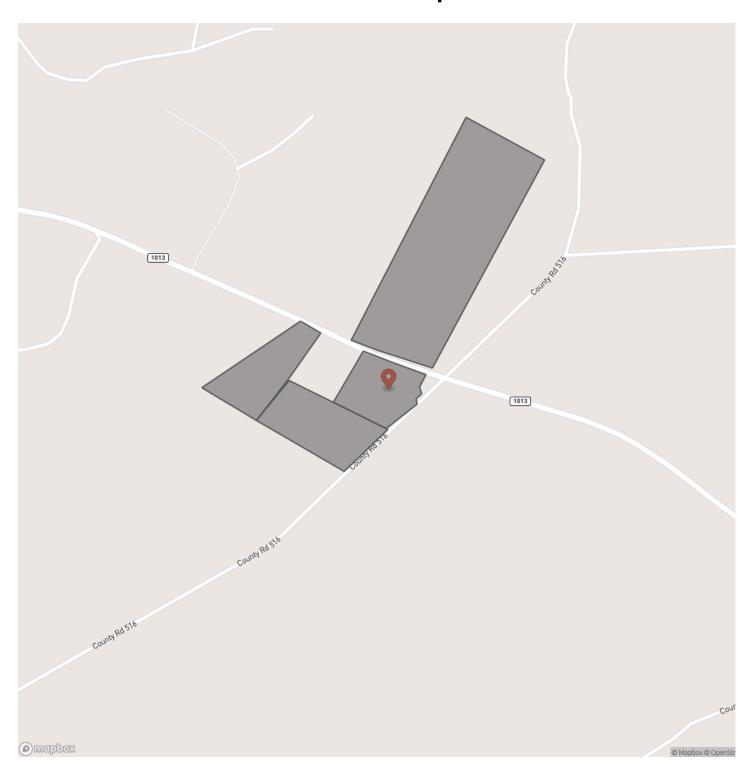

X 75956

\$77,000 10± Acres Jasper County









### 10 Acres | T-6 | FM 1013 & CR 517 | 287052 Mount Union, TX / Jasper County

### **SUMMARY**

**Address** 

FM 1013 & CR 517

City, State Zip

Mount Union, TX 75956

County

Jasper County

Type

Undeveloped Land, Timberland, Recreational Land

Latitude / Longitude

30.6930829346 / -93.9964495694

Acreage

10

**Price** 

\$77,000

### **Property Website**

https://homelandprop.com/property/10-acres-t-6-fm-1013-cr-517-287052-jasper-texas/74309/









### **PROPERTY DESCRIPTION**

Big frontage on FM 1013 & CR 517 in Jasper County. Mix of soft and hardwoods on rolling topography. High and Dry! Nice size tracts perfect for recreation, a weekend getaway or primary residence. 1<sup>st</sup> time market offering!







## **Locator Map**





### **Locator Map**





## **Satellite Map**





### 10 Acres | T-6 | FM 1013 & CR 517 | 287052 Mount Union, TX / Jasper County

# LISTING REPRESENTATIVE For more information contact:



Representative

Andy Flack

Mobile

(936) 295-2500

Email

agents@homelandprop.com

**Address** 

1600 Normal Park Dr

City / State / Zip

Huntsville, TX 77340

| <u>NOTES</u> |  |  |  |
|--------------|--|--|--|
|              |  |  |  |
|              |  |  |  |
|              |  |  |  |
|              |  |  |  |
|              |  |  |  |
|              |  |  |  |
|              |  |  |  |
|              |  |  |  |
|              |  |  |  |
|              |  |  |  |
|              |  |  |  |
|              |  |  |  |
|              |  |  |  |
| -            |  |  |  |
|              |  |  |  |
|