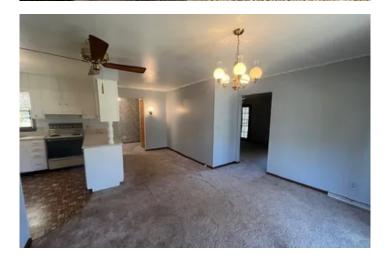

#### **PROPERTY DESCRIPTION**

This 3BR/2BA Ranch offers plenty of storage, sunlight and room! Situated on a corner lot in Atwood, this home has an attached 2-car garage. Additional sitting area in dining area is framed by French doors leading to small patio. Extra large living room has French doors leading to all season sun room with hardwood floors and sliding patio doors. Sit in this sun room and enjoy nature's views overlooking fenced-in back yard and bricked patio. All bedrooms have large closets and plenty of storage. Storage Shed in 2020; New roof in 2021. Call for your showing today! Inspections are welcome for buyers information only. Room Sizes: Utility: 9x7; Kitchen: 10x11 Dining Room: 20.2x12.5 Living Room: 12.5x22 Entry: 11.5x7.5 Sun Room: 16x11 Bedroom 1: 14x12 Bedroom 2: 14x2 Master BR: 15x11 Bath 1& 2: 8x5