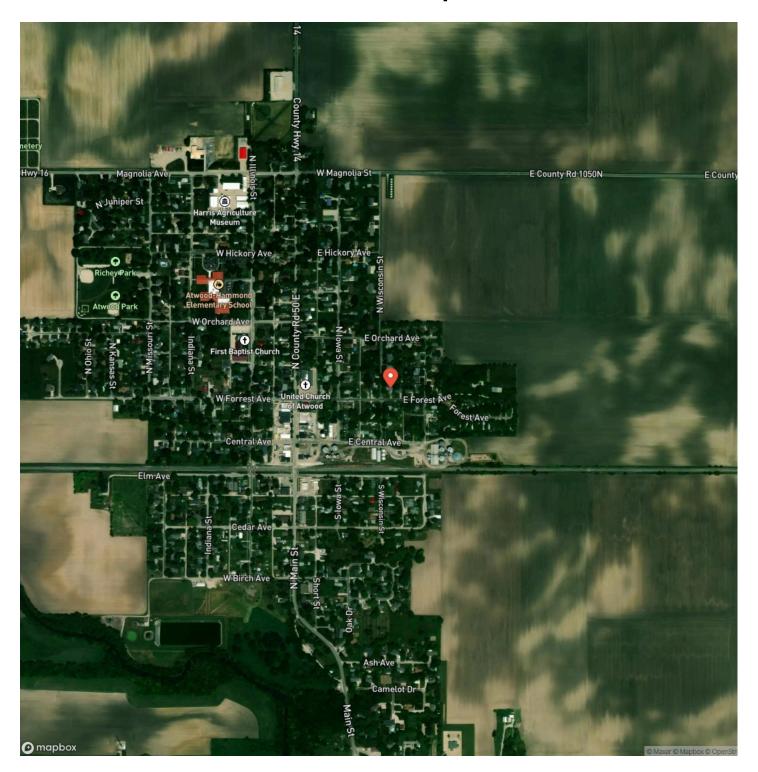

t in Atwood, this home has an attached 2-car garage. Additional sitting area in dining area is framed by French doors leading to small patio. Extra large living room has French doors leading to all season sun room with hardwood floors and sliding patio doors. Sit in this sun room and enjoy nature's views overlooking fenced-in back yard and bricked patio. All bedrooms have large closets and plenty of storage. Storage Shed in 2020; New roof in 2021. Call for your showing today! Inspections are welcome for buyers information only. Room Sizes: Utility: 9x7; Kitchen: 10x11 Dining Room: 20.2x12.5 Living Room: 12.5x22 Entry: 11.5x7.5 Sun Room: 16x11 Bedroom 1: 14x12 Bedroom 2: 14x2 Master BR: 15x11 Bath 1& 2: 8x5















## **Locator Map**





## **Locator Map**





# **Satellite Map**





# LISTING REPRESENTATIVE For more information contact:



#### Representative

Ginger Denton

#### Mobile

(217) 369-4864

#### Email

gdenton@legacylandco.com

#### Address

#### City / State / Zip

Covington, IN 47932

| <u>NOTES</u> |  |  |  |
|--------------|--|--|--|
|              |  |  |  |
|              |  |  |  |
|              |  |  |  |
|              |  |  |  |
|              |  |  |  |
|              |  |  |  |
|              |  |  |  |
|              |  |  |  |
|              |  |  |  |
|              |  |  |  |
|              |  |  |  |
|              |  |  |  |
| _            |  |  |  |
|              |  |  |  |



| <u>NOTES</u> |   |
|--------------|---|
|              |   |
|              |   |
|              |   |
|              |   |
|              |   |
|