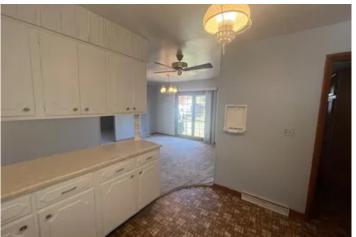

#### **PROPERTY DESCRIPTION**

This 3BR/2BA Ranch offers plenty of storage, sunlight and room! Situated on a corner lot in Atwood, this home has an attached 2-car garage. Additional sitting area in dining area is framed by French doors leading to small patio. Extra large living room has French doors leading to all season sun room with hardwood floors and sliding patio doors. Sit in this sun room and enjoy nature's views overlooking fenced-in back yard and bricked patio. All bedrooms have large closets and plenty of storage. Storage Shed in 2020; New roof in 2021. Call for your showing today! Inspections are welcome for buyers information only. Room Sizes: Utility: 9x7; Kitchen: 10x11 Dining Room: 20.2x12.5 Living Room: 12.5x22 Entry: 11.5x7.5 Sun Room: 16x11 Bedroom 1: 14x12 Bedroom 2: 14x2 Master BR: 15x11 Bath 1& 2: 8x5