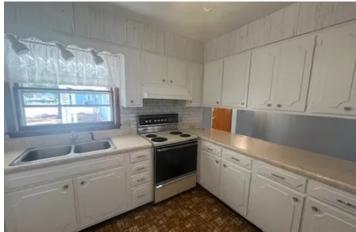

#### **PROPERTY DESCRIPTION**

This 3BR/2BA Ranch offers plenty of storage, sunlight and room! Situated on a corner lot in Atwood, this home has an attached 2-car garage. Additional sitting area in dining area is framed by French doors leading to small patio. Extra large living room has French doors leading to all season sun room with hardwood floors and sliding patio doors. Sit in this sun room and enjoy nature's views overlooking fenced-in back yard and bricked patio. All bedrooms have large closets and plenty of storage. Storage Shed in 2020; New roof in 2021. Call for your showing today! Inspections are welcome for buyers information only. Room Sizes: Utility: 9x7; Kitchen: 10x11 Dining Room: 20.2x12.5 Living Room: 12.5x22 Entry: 11.5x7.5 Sun Room: 16x11 Bedroom 1: 14x12 Bedroom 2: 14x2 Master BR: 15x11 Bath 1& 2: 8x5