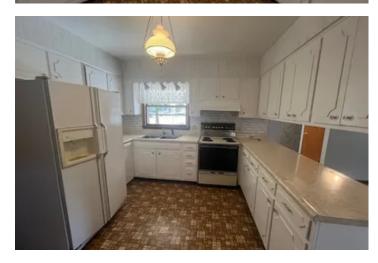

#### **PROPERTY DESCRIPTION**

This 3BR/2BA Ranch offers plenty of storage, sunlight and room! Situated on a corner lot in Atwood, this home has an attached 2-car garage. Additional sitting area in dining area is framed by French doors leading to small patio. Extra large living room has French doors leading to all season sun room with hardwood floors and sliding patio doors. Sit in this sun room and enjoy nature's views overlooking fenced-in back yard and bricked patio. All bedrooms have large closets and plenty of storage. Storage Shed in 2020; New roof in 2021. Call for your showing today! Inspections are welcome for buyers information only. Room Sizes: Utility: 9x7; Kitchen: 10x11 Dining Room: 20.2x12.5 Living Room: 12.5x22 Entry: 11.5x7.5 Sun Room: 16x11 Bedroom 1: 14x12 Bedroom 2: 14x2 Master BR: 15x11 Bath 1& 2: 8x5