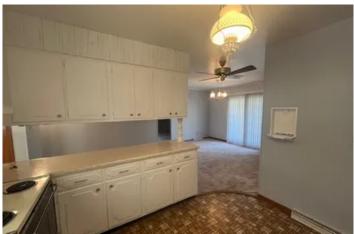

#### **PROPERTY DESCRIPTION**

This 3BR/2BA Ranch offers plenty of storage, sunlight and room! Situated on a corner lot in Atwood, this home has an attached 2-car garage. Additional sitting area in dining area is framed by French doors leading to small patio. Extra large living room has French doors leading to all season sun room with hardwood floors and sliding patio doors. Sit in this sun room and enjoy nature's views overlooking fenced-in back yard and bricked patio. All bedrooms have large closets and plenty of storage. Storage Shed in 2020; New roof in 2021. Call for your showing today! Inspections are welcome for buyers information only. Room Sizes: Utility: 9x7; Kitchen: 10x11 Dining Room: 20.2x12.5 Living Room: 12.5x22 Entry: 11.5x7.5 Sun Room: 16x11 Bedroom 1: 14x12 Bedroom 2: 14x2 Master BR: 15x11 Bath 1& 2: 8x5