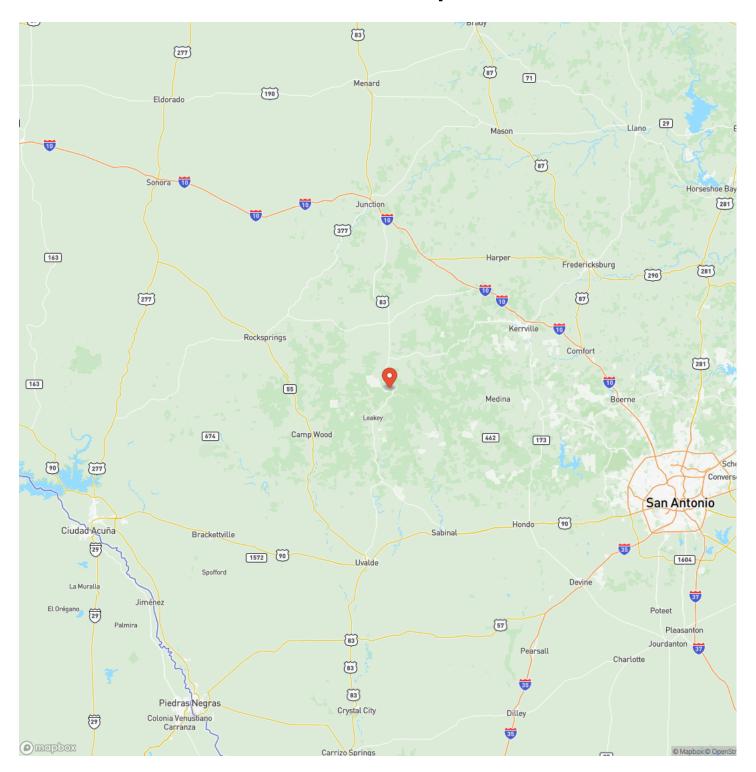

way with friends or family, this ±9-acre property with an 884 sq. ft. cabin is the perfect spot. It's located just a few hundred feet from the deeded-access, spring-fed swimming hole.

The unique variety of rocks and terrain will keep you mesmerized, leaving you wanting more.

The cabin, situated just across from the swimming hole, features a tin roof, a water catchment system with a booster pump, a tankless water heater that just needs to be connected, and a landline. The landline is a valuable addition, providing a reliable way to stay connected in an area with no cell service. The cabin offers 2 bedrooms and 1 bathroom.

Conveniently located just 10 miles from Leakey, 22 miles from Garner State Park, and 62 miles from Kerrville.















# **Locator Map**





## **Locator Map**





# **Satellite Map**





# LISTING REPRESENTATIVE For more information contact:



Representative

Jake Mann

Mobile

(830) 279-6160

Email

Jake@CapitolRanch.com

**Address** 

City / State / Zip

Uvalde, TX 78801

| <u>NOTES</u> |  |  |  |
|--------------|--|--|--|
|              |  |  |  |
|              |  |  |  |
|              |  |  |  |
|              |  |  |  |
|              |  |  |  |
|              |  |  |  |
|              |  |  |  |
|              |  |  |  |
|              |  |  |  |
|              |  |  |  |
|              |  |  |  |
|              |  |  |  |
|              |  |  |  |
|              |  |  |  |
|              |  |  |  |
|              |  |  |  |
|              |  |  |  |
|              |  |  |  |
|              |  |  |  |
|              |  |  |  |
|