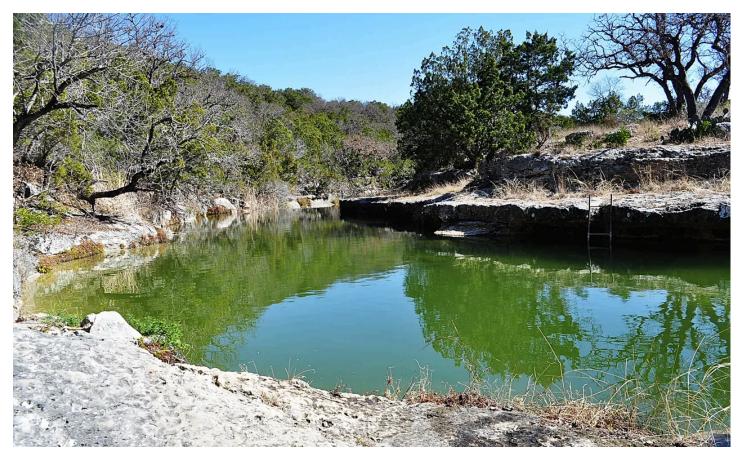

### **PROPERTY DESCRIPTION**

What a quiet place to be! If you're looking for a getaway with friends or family, this ±9-acre property with an 884 sq. ft. cabin is the perfect spot. It's located just a few hundred feet from the deeded-access, spring-fed swimming hole.

The unique variety of rocks and terrain will keep you mesmerized, leaving you wanting more.

The cabin, situated just across from the swimming hole, features a tin roof, a water catchment system with a booster pump, a tankless water heater that just needs to be connected, and a landline. The landline is a valuable addition, providing a reliable way to stay connected in an area with no cell service. The cabin offers 2 bedrooms and 1 bathroom.