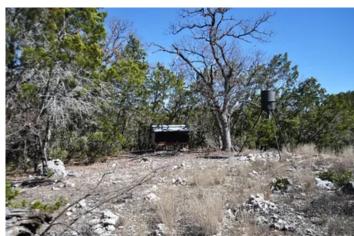

### **PROPERTY DESCRIPTION**

What a quiet place to be! If you're looking for a getaway with friends or family, this ±9-acre property with an 884 sq. ft. cabin is the perfect spot. It's located just a few hundred feet from the deeded-access, spring-fed swimming hole.

The unique variety of rocks and terrain will keep you mesmerized, leaving you wanting more.

The cabin, situated just across from the swimming hole, features a tin roof, a water catchment system with a booster pump, a tankless water heater that just needs to be connected, and a landline. The landline is a valuable addition, providing a reliable way to stay connected in an area with no cell service. The cabin offers 2 bedrooms and 1 bathroom.