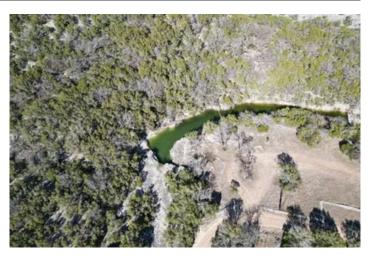

Country Spring 00 Spring Country Ranch RD Leakey, TX 78873

\$149,950 9± Acres Real County









### **SUMMARY**

**Address** 

00 Spring Country Ranch RD

City, State Zip

Leakey, TX 78873

County

**Real County** 

Type

Recreational Land

Latitude / Longitude

29.831798 / -99.693452

**Dwelling Square Feet** 

884

**Bedrooms / Bathrooms** 

2/1

Acreage

9

Price

\$149,950

**Property Website** 

https://ranchrealestate.com/property/country-spring-real-texas/75803/









### **PROPERTY DESCRIPTION**

What a quiet place to be! If you're looking for a getaway with friends or family, this ±9-acre property with an 884 sq. ft. cabin is the perfect spot. It's located just a few hundred feet from the deeded-access, spring-fed swimming hole.

The unique variety of rocks and terrain will keep you mesmerized, leaving you wanting more.

The cabin, situated just across from the swimming hole, features a tin roof, a water catchment system with a booster pump, a tankless water heater that just needs to be connected, and a landline. The landline is a valuable addition, providing a reliable way to stay connected in an area with no cell service. The cabin offers 2 bedrooms and 1 bathroom.

Conveniently located just 10 miles from Leakey, 22 miles from Garner State P