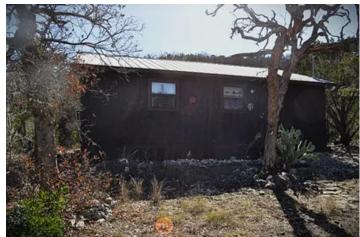

The unique variety of rocks and terrain will keep you mesmerized, leaving you wanting more.

The cabin, situated just across from the swimming hole, features a tin roof, a water catchment system with a booster pump, a tankless water heater that just needs to be connected, and a landline. The landline is a valuable addition, providing a reliable way to stay connected in an area with no cell service. The cabin offers 2 bedrooms and 1 bathroom.