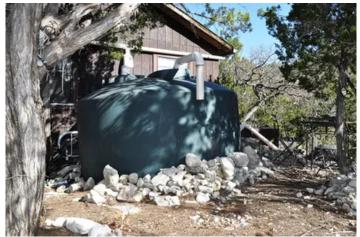

The unique variety of rocks and terrain will keep you mesmerized, leaving you wanting more.

The cabin, situated just across from the swimming hole, features a tin roof, a water catchment system with a booster pump, a tankless water heater that just needs to be connected, and a landline. The landline is a valuable addition, providing a reliable way to stay connected in an area with no cell service. The cabin offers 2 bedrooms and 1 bathroom.