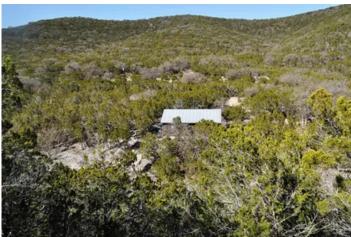

Country Spring 00 Spring Country Ranch RD Leakey, TX 78873

\$149,950 9± Acres Real County









### **SUMMARY**

**Address** 

00 Spring Country Ranch RD

City, State Zip

Leakey, TX 78873

County

**Real County** 

Type

Recreational Land

Latitude / Longitude

29.831798 / -99.693452

**Dwelling Square Feet** 

884

**Bedrooms / Bathrooms** 

2/1

Acreage

9

Price

\$149,950

**Property Website** 

https://ranchrealestate.com/property/country-spring-real-texas/75803/









### **PROPERTY DESCRIPTION**

What a quiet place to be! If you're looking for a getaway with friends or family, this ±9-acre property with an 884 sq. ft. cabin is the perfect spot. It's located just a few hundred feet from the deeded-access, spring-fed swimming hole.

The unique variety of rocks and terrain will keep you mesmerized, leaving you wanting more.

The cabin, situated just across from the swimmi