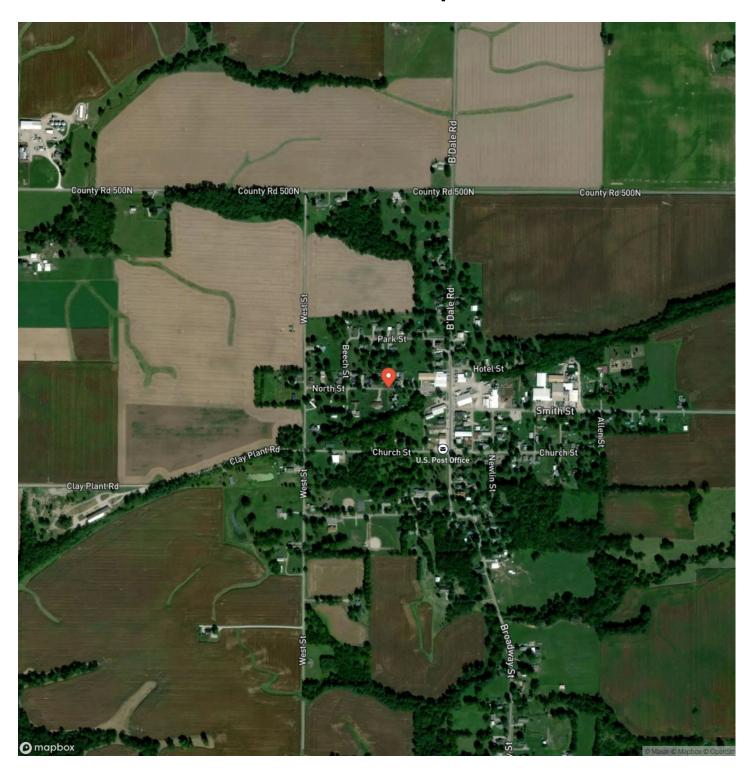

r-prime-investment/



## Prime Location for Prime Investment!!! Bloomingdale, IN / Parke County

### **PROPERTY DESCRIPTION**

Location, Location, Location! The success of a business always starts with location, this building gives you that and more!! The building is newly renovated as of March 2020 and more updates as of 2022. New furnace, new air conditioning, new insulations, new metal and so much more. 13 ft ceiling in the garage portion, 10ft ceiling in the main part with a huge attic where the furnace is located. The building has the convenience of city water, natural gas, and a private septic placed in March 2020. Due to all the updates this property will be sold as is, call today to see it before it is gone!!



## **Locator Map**





## **Locator Map**





# **Satellite Map**





## Prime Location for Prime Investment!!! Bloomingdale, IN / Parke County

# LISTING REPRESENTATIVE For more information contact:



## Representative

Priscilla Hetrick

### Mobile

(765) 585-6283

### Email

phetrick@legacylandco.com

### Address

## City / State / Zip

Covington, IN 47932

| <u>NOTES</u> |  |  |
|--------------|--|--|
|              |  |  |
|              |  |  |
|              |  |  |
|              |  |  |
|              |  |  |
|              |  |  |
|              |  |  |
|              |  |  |
|              |  |  |
|              |  |  |
|              |  |  |
|              |  |  |
|              |  |  |
|              |  |  |
|              |  |  |



| <u>NOTES</u> |  |
|--------------|--|
|              |  |
|              |  |
|              |  |
|