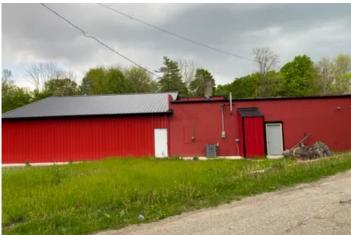

### **PROPERTY DESCRIPTION**

Location, Location, Location! The success of a business always starts with location, this building gives you that and more!! The building is newly renovated as of March 2020 and more updates as of 2022. New furnace, new air conditioning, new insulations, new metal and so much more. 13 ft ceiling in the garage portion, 10ft ceiling in the main part with a huge attic where the furnace is located. The building has the convenience of city water, natural gas, and a private septic placed in March 2020. Due to all the updates this property will be sold as is, call today to see it before it is gone!!