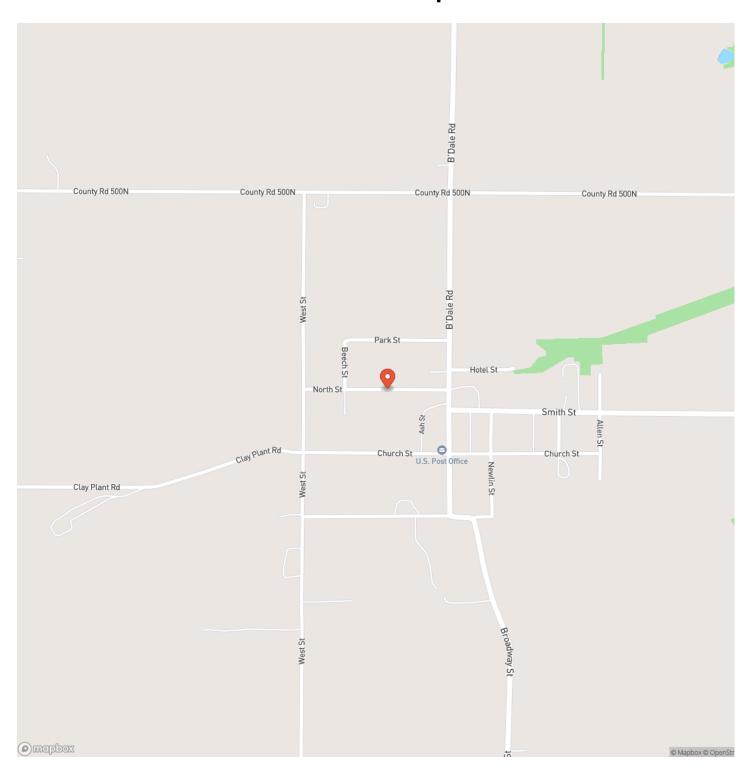

https://legacylandco.com/land/prime-location-for-prime-investment/



## Prime Location for Prime Investment!!! Bloomingdale, IN / Parke County

### **PROPERTY DESCRIPTION**

Location, Location, Location! The success of a business always starts with location, this building gives you that and more!! The building is newly renovated as of March 2020 and more updates as of 2022. New furnace, new air conditioning, new insulations, new metal and so much more. 13 ft ceiling in the garage portion, 10ft ceiling in the main part with a huge attic where the furnace is located. The building has the convenience of city water, natural gas, and a private septic placed in March 2020. Due to all the updates this property will be sold as is, call today to see it before it is gone!!



## **Locator Map**





## **Locator Map**





# **Satellite Map**





## Prime Location for Prime Investment!!! Bloomingdale, IN / Parke County

# LISTING REPRESENTATIVE For more information contact:



## Representative

Priscilla Hetrick

### Mobile

(765) 585-6283

### Email

phetrick@legacylandco.com

### Address

## City / State / Zip

Covington, IN 47932

| <u>NOTES</u> |  |  |
|--------------|--|--|
|              |  |  |
|              |  |  |
|              |  |  |
|              |  |  |
|              |  |  |
|              |  |  |
|              |  |  |
|              |  |  |
|              |  |  |
|              |  |  |
|              |  |  |
|              |  |  |
|              |  |  |
|              |  |  |
|              |  |  |



| <u>NOTES</u> |  |
|--------------|--|
|              |  |