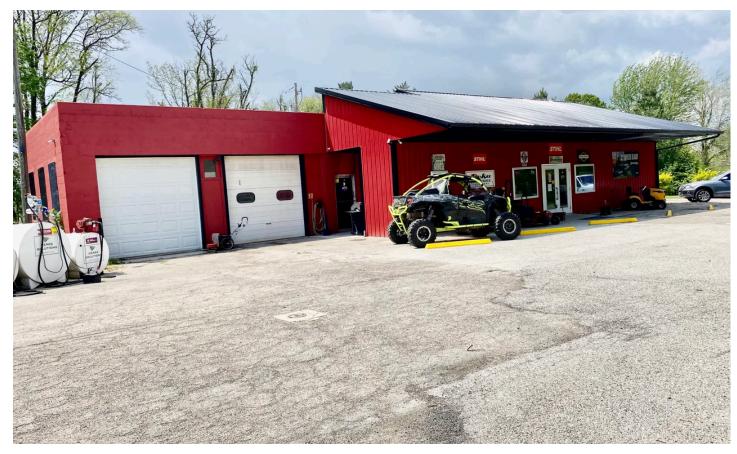

### **PROPERTY DESCRIPTION**

Location, Location, Location! The success of a business always starts with location, this building gives you that and more!! The building is newly renovated as of March 2020 and more updates as of 2022. New furnace, new air conditioning, new insulations, new metal and so much more. 13 ft ceiling in the garage portion, 10ft ceiling in the main part with a huge attic where the furnace is located. The building has the convenience of city water, natural gas, and a private septic placed in March 2020. Due to all the updates this property will be sold as is, call today to see it before it is gone!!