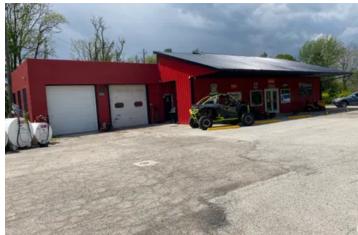

### **PROPERTY DESCRIPTION**

Location, Location, Location! The success of a business always starts with location, this building gives you that and more!! The building is newly renovated as of March 2020 and more updates as of 2022. New furnace, new air conditioning, new insulations, new metal and so much more. 13 ft ceiling in the garage portion, 10ft ceiling in the main part with a huge attic where the furnace is located. The building has the convenience of city water, natural gas, and a private septic placed in March 2020. Due to all the updates this property will be sold as is, call today to see it before it is gone!!