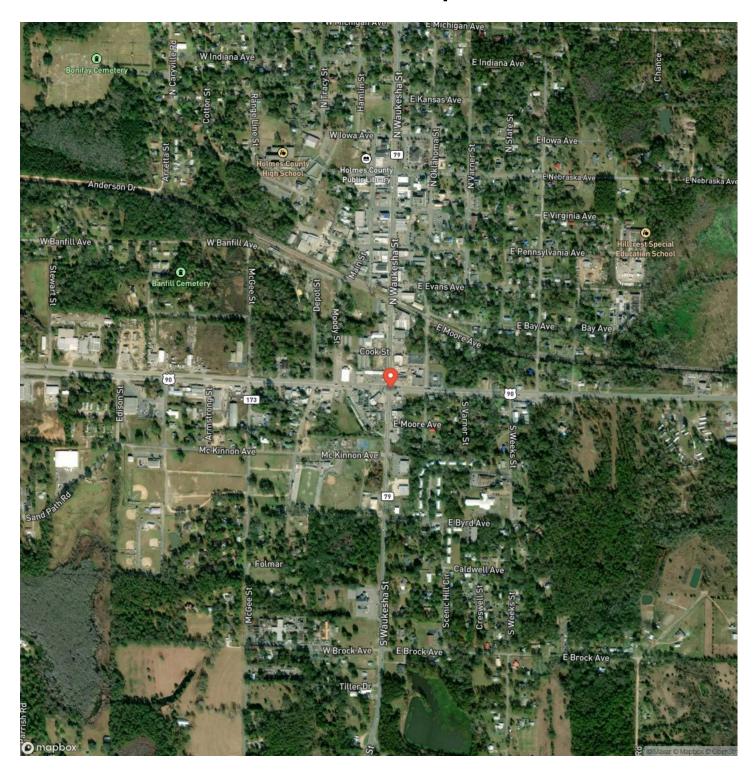

erty is in forested wetland and natural pine & hardwood forest along the edges. Timber value in these natural areas could be significant based on market forces. And the constant water sources provide a strong anchor for wildlife, include deer and ducks.

Power is at the boundary of the property along Hwy 177. The tract is just a few minutes from Bonifay, and could be used for a variety of purposes. Savvy investors may be able to capitalize on the ecologically important wetland acres by exploring conservation easement possibilities or mitigation banks.

Give us a call today to discuss this unique and versatile property.



340 Ac Timber, Recreation and Homesite Property near Bonifay, FL Bonifay, FL / Holmes County





### **Locator Map**





### **Locator Map**





## **Satellite Map**





# 340 Ac Timber, Recreation and Homesite Property near Bonifay, FL Bonifay, FL / Holmes County

## LISTING REPRESENTATIVE For more information contact:



Representative

Daniel Hautamaki

Mobile

(850) 688-0814

Email

daniel@farmandforestbrokers.com

**Address** 

City / State / Zip

Centreville, AL 35042

| <u>NOTES</u> |  |      |
|--------------|--|------|
|              |  |      |
|              |  |      |
|              |  | <br> |
|              |  |      |
|              |  |      |
|              |  |      |
|              |  |      |
|              |  |      |
|              |  |      |
|              |  |      |
|              |  |      |
|              |  |      |
|              |  |      |
|              |  |      |
|              |  |      |
|              |  |      |