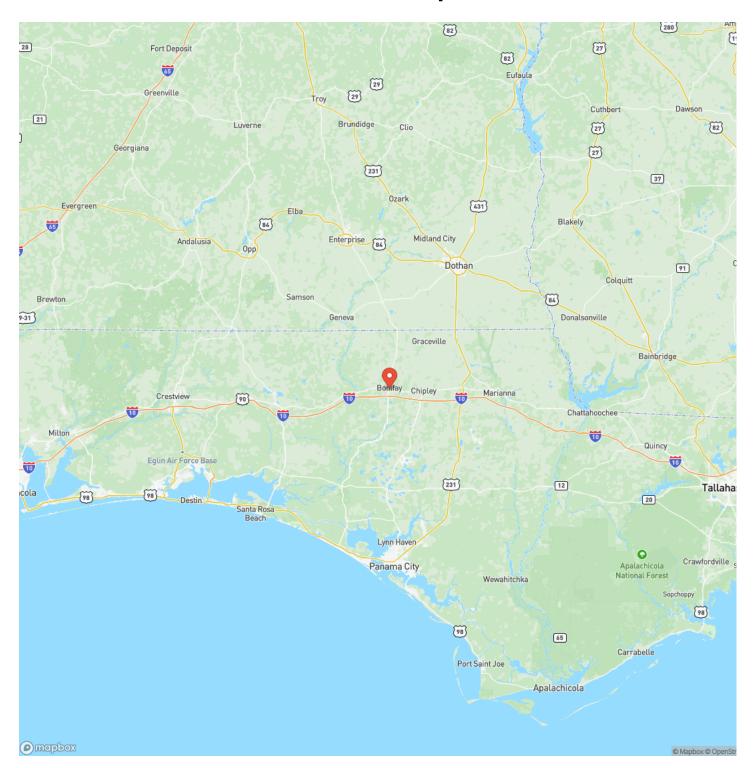

. The majority of the property is in forested wetland and natural pine & hardwood forest along the edges. Timber value in these natural areas could be significant based on market forces. And the constant water sources provide a strong anchor for wildlife, include deer and ducks.

Power is at the boundary of the property along Hwy 177. The tract is just a few minutes from Bonifay, and could be used for a variety of purposes. Savvy investors may be able to capitalize on the ecologically important wetland acres by exploring conservation easement possibilities or mitigation banks.

Give us a call today to discuss this unique and versatile property.



340 Ac Timber, Recreation and Homesite Property near Bonifay, FL Bonifay, FL / Holmes County





### **Locator Map**





### **Locator Map**





## **Satellite Map**





# 340 Ac Timber, Recreation and Homesite Property near Bonifay, FL Bonifay, FL / Holmes County

## LISTING REPRESENTATIVE For more information contact:



Representative

Daniel Hautamaki

Mobile

(850) 688-0814

Email

daniel@farmandforestbrokers.com

**Address** 

City / State / Zip

Centreville, AL 35042

| <u>NOTES</u> |  |      |
|--------------|--|------|
|              |  |      |
|              |  |      |
|              |  | <br> |
|              |  |      |
|              |  |      |
|              |  |      |
|              |  |      |
|              |  |      |
|              |  |      |
|              |  |      |
|              |  |      |
|              |  |      |
|              |  |      |
|              |  |      |
|              |  |      |
|