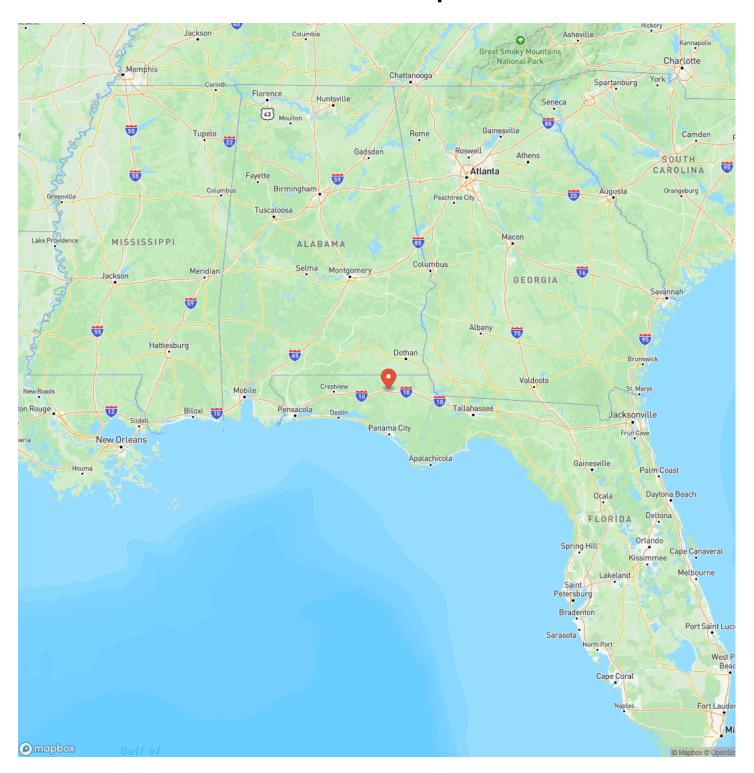

at is growing and healthy. The majority of the property is in forested wetland and natural pine & hardwood forest along the edges. Timber value in these natural areas could be significant based on market forces. And the constant water sources provide a strong anchor for wildlife, include deer and ducks.

Power is at the boundary of the property along Hwy 177. The tract is just a few minutes from Bonifay, and could be used for a variety of purposes. Savvy investors may be able to capitalize on the ecologically important wetland acres by exploring conservation easement possibilities or mitigation banks.

Give us a call today to discuss this unique and versatile property.



340 Ac Timber, Recreation and Homesite Property near Bonifay, FL Bonifay, FL / Holmes County





### **Locator Map**





### **Locator Map**





## **Satellite Map**





# 340 Ac Timber, Recreation and Homesite Property near Bonifay, FL Bonifay, FL / Holmes County

## LISTING REPRESENTATIVE For more information contact:



Representative

Daniel Hautamaki

Mobile

(850) 688-0814

Email

daniel@farmandforestbrokers.com

**Address** 

City / State / Zip

Centreville, AL 35042

| <u>NOTES</u> |  |      |
|--------------|--|------|
|              |  |      |
|              |  |      |
|              |  | <br> |
|              |  |      |
|              |  |      |
|              |  |      |
|              |  |      |
|              |  |      |
|              |  |      |
|              |  |      |
|              |  |      |
|              |  |      |
|              |  |      |
|              |  |      |
|