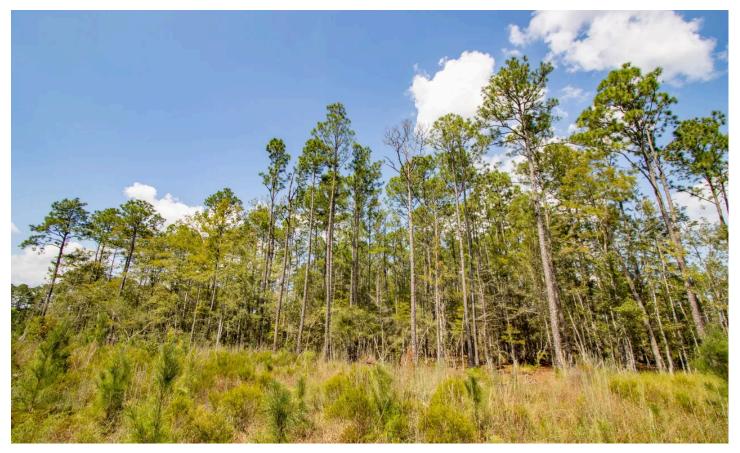

### **PROPERTY DESCRIPTION**

This 340.62 acres +/- has over 2,000' of road frontage on Highway 177 north of Bonifay, FL and would make a great hunting tract, timber investment, or homesite.

The uplands on this tract are currently planted in young pine plantation that is growing and healthy. The majority of the property is in forested wetland and natural pine & hardwood forest along the edges. Timber value in these natural areas could be significant based on market forces. And the constant water sources provide a strong anchor for wildlife, include deer and ducks.

Power is at the boundary of the property along Hwy 177. The tract is just a few minutes from Bonifay, and could be used for a variety of purposes. Savvy investors may be able to capitalize on the ecologically important wetland acres by exploring conservation easement possibilities or mitigation banks.