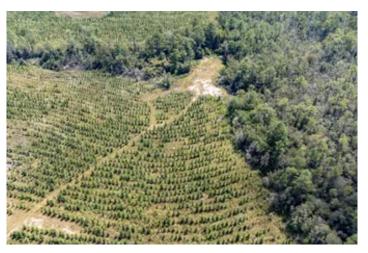

### **PROPERTY DESCRIPTION**

This 340.62 acres +/- has over 2,000' of road frontage on Highway 177 north of Bonifay, FL and would make a great hunting tract, timber investment, or homesite.

The uplands on this tract are currently planted in young pine plantation that is growing and healthy. The majority of the property is in forested wetland and natural pine & hardwood forest along the edges. Timber value in these natural areas could be significant based on market forces. And the constant water sources provide a strong anchor for wildlife, include deer and ducks.

Power is at the boundary of the property along Hwy 177. The tract is just a few minutes from Bonifay, and could be used for a variety of purposes. Savvy investors may be able to capitalize on the ecologically important wetland acres by exploring conservation easement possibilities or mitigation banks.