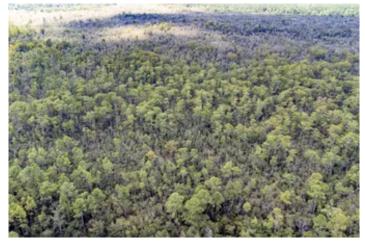

### **PROPERTY DESCRIPTION**

This 340.62 acres +/- has over 2,000' of road frontage on Highway 177 north of Bonifay, FL and would make a great hunting tract, timber investment, or homesite.

The uplands on this tract are currently planted in young pine plantation that is growing and healthy. The majority of the property is in forested wetland and natural pine & hardwood forest along the edges. Timber value in these natural areas could be significant based on market forces. And the constant water sources provide a strong anchor for wildlife, include deer and ducks.

Power is at the boundary of the property along Hwy 177. The tract is just a few minutes from Bonifay, and could be used for a variety of purposes. Savvy investors may be able to capitalize on the ecologically important wetland acres by exploring conservation easement possibilities or mitigation banks.