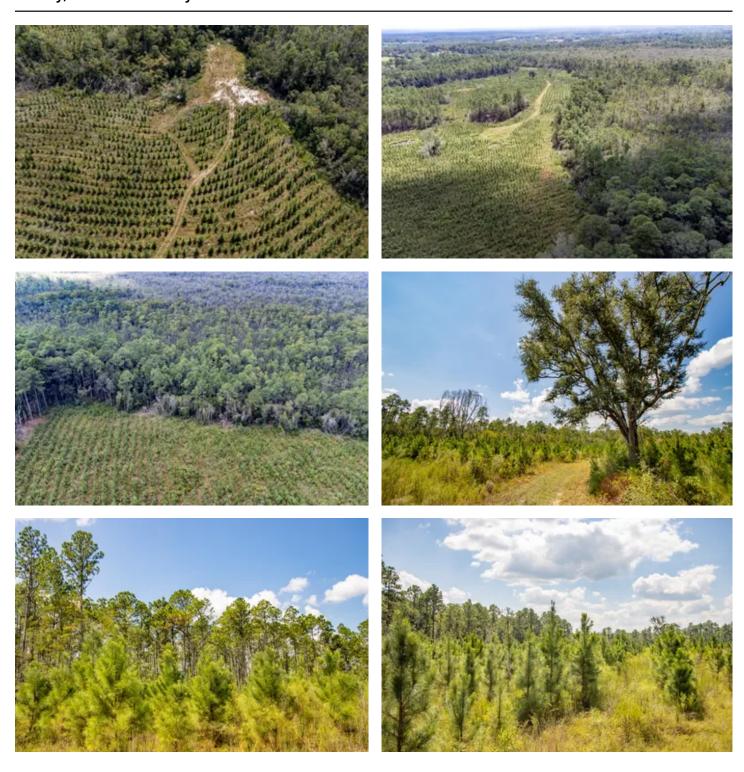

### **PROPERTY DESCRIPTION**

This 340.62 acres +/- has over 2,000' of road frontage on Highway 177 north of Bonifay, FL and would make a great hunting tract, timber investment, or homesite.

The uplands on this tract are currently planted in young pine plantation that is growing and healthy. The majority of the property is in forested wetland and natural pine & hardwood forest along the edges. Timber value in these natural areas could be significant based on market forces. And the constant water sources provide a strong anchor for wildlife, include deer and ducks.

Power is at the boundary of the property along Hwy 177. The tract is just a few minutes from Bonifay, and could be used for a variety of purposes. Savvy investors may be able to capitalize on the ecologically important wetland acres by exploring conservation easement possibilities or mitigation banks.