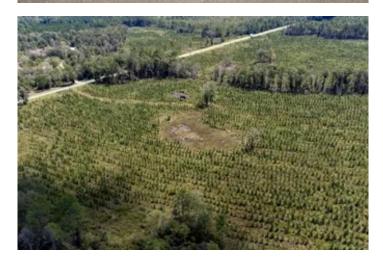

### **PROPERTY DESCRIPTION**

This 340.62 acres +/- has over 2,000' of road frontage on Highway 177 north of Bonifay, FL and would make a great hunting tract, timber investment, or homesite.

The uplands on this tract are currently planted in young pine plantation that is growing and healthy. The majority of the property is in forested wetland and natural pine & hardwood forest along the edges. Timber value in these natural areas could be significant based on market forces. And the constant water sources provide a strong anchor for wildlife, include deer and ducks.

Power is at the boundary of the property along Hwy 177. The tract is just a few minutes from Bonifay, and could be used for a variety of purposes. Savvy investors may be able to capitalize on the ecologically important wetland acres by exploring conservation easement possibilities or mitigation banks.