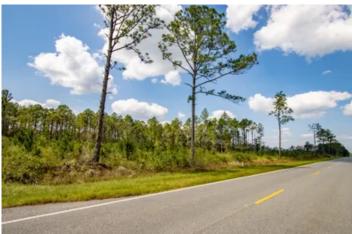

### **PROPERTY DESCRIPTION**

This 340.62 acres +/- has over 2,000' of road frontage on Highway 177 north of Bonifay, FL and would make a great hunting tract, timber investment, or homesite.

The uplands on this tract are currently planted in young pine plantation that is growing and healthy. The majority of the property is in forested wetland and natural pine & hardwood forest along the edges. Timber value in these natural areas could be significant based on market forces. And the constant water sources provide a strong anchor for wildlife, include deer and ducks.

Power is at the boundary of the property along Hwy 177. The tract is just a few minutes from Bonifay, and could be used for a variety of purposes. Savvy investors may be able to capitalize on the ecologically important wetland acres by exploring conservation easement possibilities or mitigation banks.