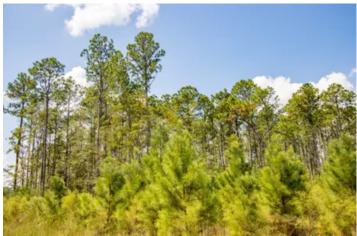

### **PROPERTY DESCRIPTION**

This 340.62 acres +/- has over 2,000' of road frontage on Highway 177 north of Bonifay, FL and would make a great hunting tract, timber investment, or homesite.

The uplands on this tract are currently planted in young pine plantation that is growing and healthy. The majority of the property is in forested wetland and natural pine & hardwood forest along the edges. Timber value in these natural areas could be significant based on market forces. And the constant water sources provide a strong anchor for wildlife, include deer and ducks.