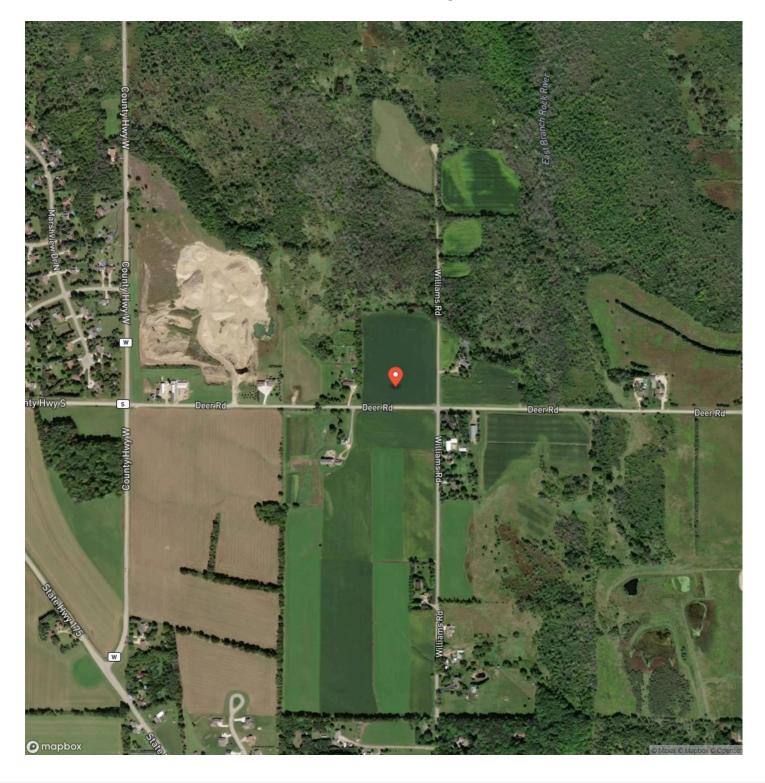

and wooded acreage on the back side of the property. Two key points to this land is that your back property line adjoins to 100s of acres of public land and if you plan on building you'll be located in the Slinger School District. Overall this property has plenty of potential for any new owner. Another awesome attribute with this property is that a Class III Trout Stream is right down the road. The property has electric at the road. This year the farmer should be planting corn. The farmer will hold and retain the crop rights through the 2025 growing season. The land cannot be split or divided based on the Town of Addison's zoning regulations! Do not trespass and all buyers must be accompanied by an agent. Call today for a private showing!











# **Locator Map**





# Satellite Map





### LISTING REPRESENTATIVE For more information contact:



Representative

Jay Menger

**Mobile** (414) 336-8873

**Office** (414) 336-8873

**Email** jaymenger@kw.com

Address N96W17695 Riversbend Cir. W. #103. Germantown, WI 53022

**City / State / Zip** Germantown, WI 53022

## <u>NOTES</u>



| N | 0 | Т | Ε | S |  |
|---|---|---|---|---|--|
|   |   |   |   |   |  |

Keller Williams

### **DISCLAIMERS**

Information in this brochure is provided solely for information purposes and does not constitute an offer to sell or advertise real estate outside the states in which broker or agent licensed. The information presented has been obtained from sources deemed to be reliable, but is not guaranteed or warranted by the agent, broker, or the sellers of these properties. This offering is