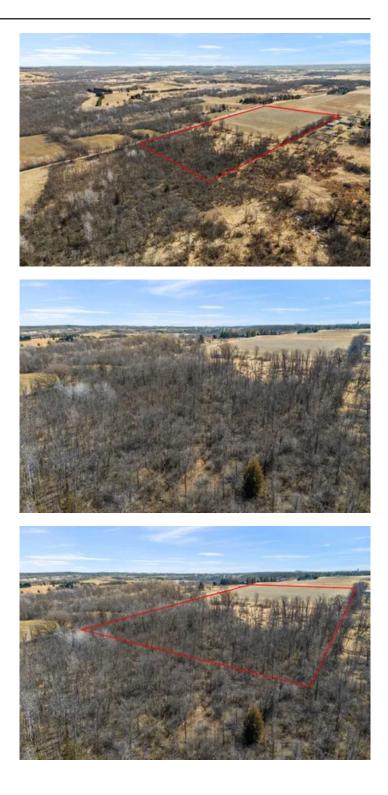

### **PROPERTY DESCRIPTION**

Beautiful 20 acre section located in the Town of Addison. You'll find a mixture of productive ag land and wooded acreage on the back side of the property. Two key points to this land is that your back property line adjoins to 100s of acres of public land and if you plan on building you'll be located in the Slinger School District. Overall this property has plenty of potential for any new owner. Another awesome attribute with this property is that a Class III Trout Stream is right down the road. The property has electric at the road. This year the farmer should be planting corn. The farmer will hold and retain the crop rights through the 2025 growing season. The land cannot be split or divided based on the Town of Addison's zoning regulations! Do not trespass and all buyers must be accompanied by an agent. Call today for a private showing!

# Satellite Map