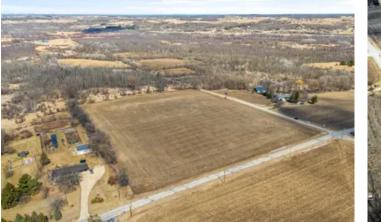

### **PROPERTY DESCRIPTION**

Beautiful 20 acre section located in the Town of Addison. You'll find a mixture of productive ag land and wooded acreage on the back side of the property. Two key points to this land is that your back property line adjoins to 100s of acres of public land and if you plan on building you'll be located in the Slinger School District. Overall this property has plenty of potential for any new owner. Another awesome attribute with this property is that a Class III Trout Stream is right down the road. The property has electric at the road. This year the farmer should be planting corn. The farmer will hold and retain the crop rights through the 2025 growing season. The land cannot be split or divided based on the Town of Addison's zoning regulations! Do not trespass and all buyers must be accompanied by an agent. Call today for a private showing!

# Satellite Map