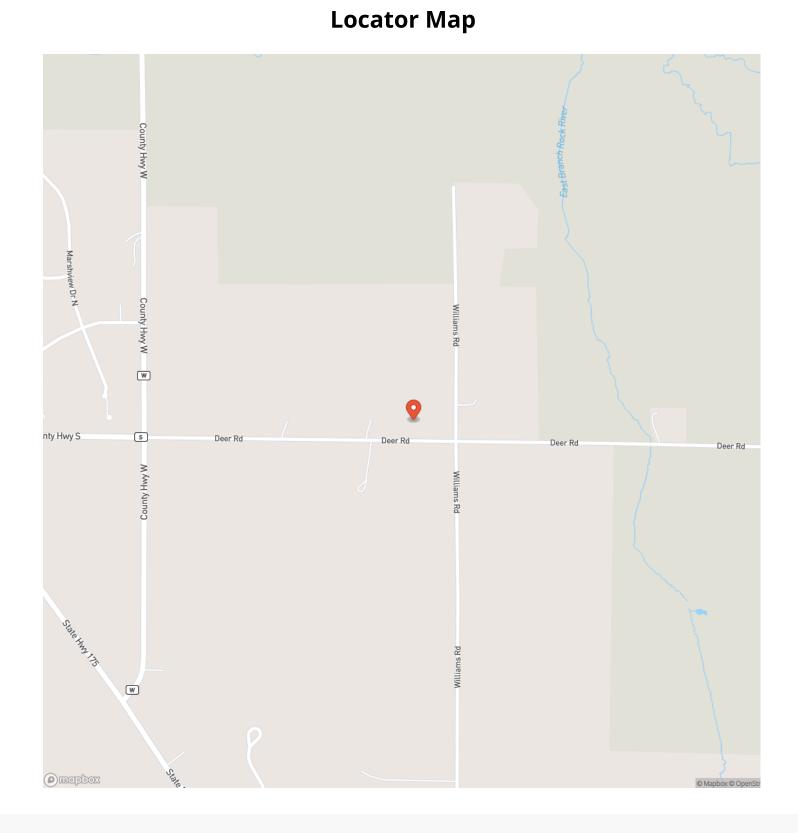

You'll find a mixture of productive ag land and wooded acreage on the back side of the property. Two key points to this land is that your back property line adjoins to 100s of acres of public land and if you plan on building you'll be located in the Slinger School District. Overall this property has plenty of potential for any new owner. Another awesome attribute with this property is that a Class III Trout Stream is right down the road. The property has electric at the road. This year the farmer should be planting corn. The farmer will hold and retain the crop rights through the 2025 growing season. The land cannot be split or divided based on the Town of Addison's zoning regulations! Do not trespass and all buyers must be accompanied by an agent. Call today for a private showing!











# **Locator Map**





# Satellite Map





### LISTING REPRESENTATIVE For more information contact:



Representative

Jay Menger

**Mobile** (414) 336-8873

**Office** (414) 336-8873

**Email** jaymenger@kw.com

Address N96W17695 Riversbend Cir. W. #103. Germantown, WI 53022

**City / State / Zip** Germantown, WI 53022

## <u>NOTES</u>



| N | 0 | Т | Ε | S |  |
|---|---|---|---|---|--|
|   |   |   |   |   |  |

Keller Williams

### **DISCLAIMERS**

Information in this brochure is provided solely for information purposes and does not constitute an offer to sell or advertise real estate outside the states in which broker or agent licensed. The information presented has been obtained from sources deemed to be reliable, but is not guaranteed or warranted by the agent, broker, or the se