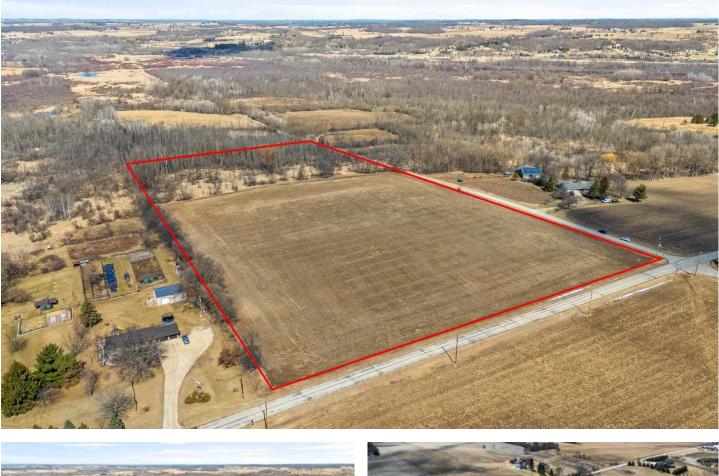

### **PROPERTY DESCRIPTION**

Beautiful 20 acre section located in the Town of Addison. You'll find a mixture of productive ag land and wooded acreage on the back side of the property. Two key points to this land is that your back property line adjoins to 100s of acres of public land and if you plan on building you'll be located in the Slinger School District. Overall this property has plenty of potential for any new owner. Another awesome attribute with this property is that a Class III Trout Stream is right down the road. The property has electric at the road. This year the farmer should be planting corn. The farmer will hold and retain the crop rights through the 2025 growing season. The land cannot be split or divided based on the Town of Addison's zoning regulations! Do not trespass and all buyers must be accompanied by an agent. Call today for a private showing!

# **Locator Map**

# Satellite Map