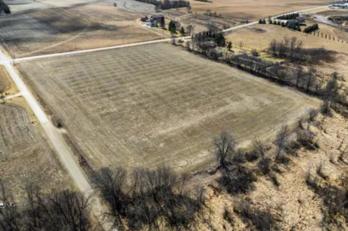

### **PROPERTY DESCRIPTION**

Beautiful 20 acre section located in the Town of Addison. You'll find a mixture of productive ag land and wooded acreage on the back side of the property. Two key points to this land is that your back property line adjoins to 100s of acres of public land and if you plan on building you'll be located in the Slinger School District. Overall this property has plenty of potential for any new owner. Another awesome attribute with this property is that a Class III Trout Stream is right down the road. The property has electric at the road. This year the farmer should be planting corn. The farmer will hold and retain the crop rights through the 2025 growing season. The land cannot be split or divided based on the Town of Addison's zoning regulations! Do not trespass and all buyers must be accompanied by an agent. Call today for a private showing!

# Satellite Map