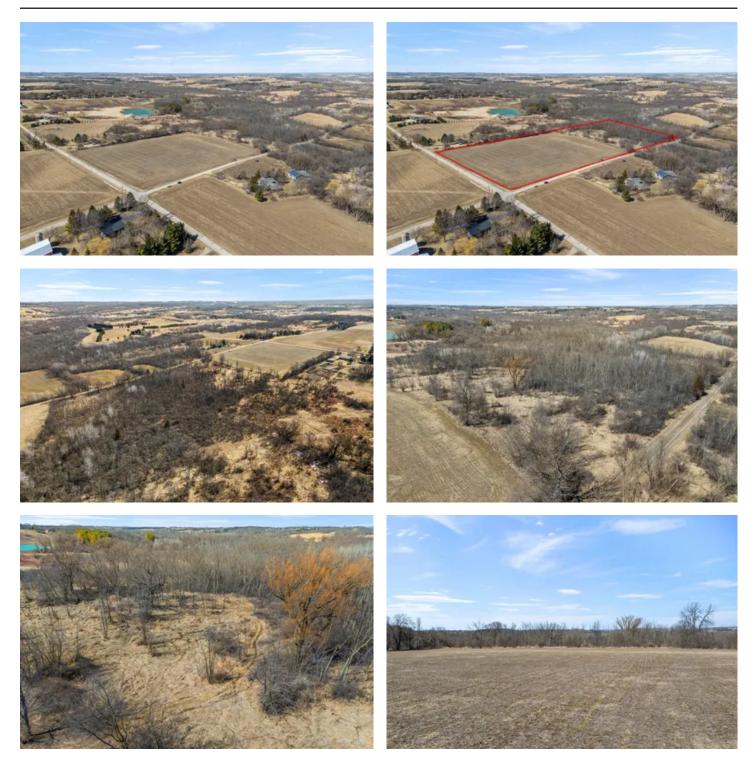

### **PROPERTY DESCRIPTION**

Beautiful 20 acre section located in the Town of Addison. You'll find a mixture of productive ag land and wooded acreage on the back side of the property. Two key points to this land is that your back property line adjoins to 100s of acres of public land and if you plan on building you'll be located in the Slinger School District. Overall this property has plenty of potential for any new owner. Another awesome attribute with this property is that a Class III Trout Stream is right down the road. The property has electric at the road. This year the farmer should be planting corn. The farmer will hold and retain the crop rights through the 2025 growing season. The land cannot be split or divided based on the Town of Addison's zoning regulations! Do not trespass and all buyers must be accompanied by an agent. Call today for a private showing!