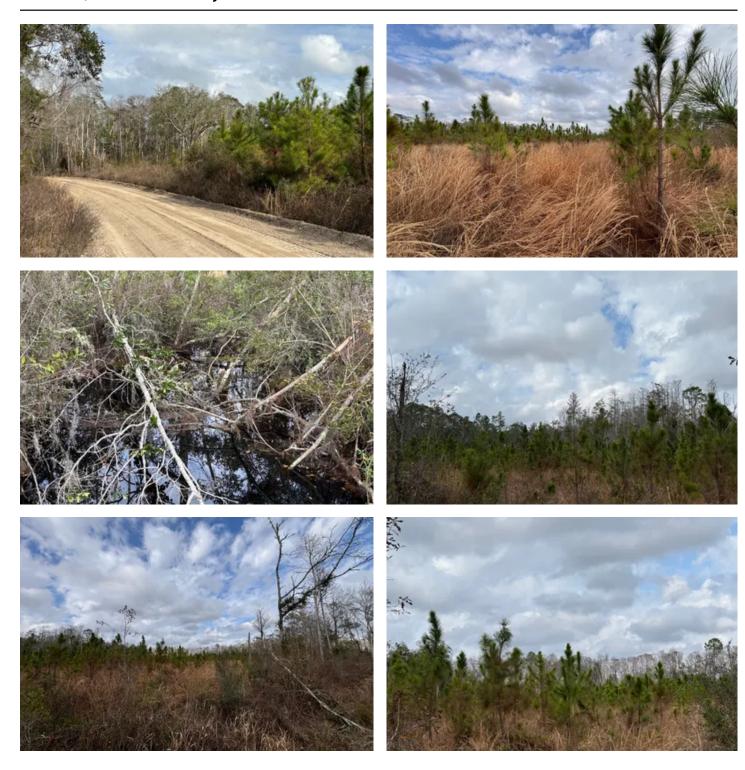

#### **PROPERTY DESCRIPTION**

Heads up, land enthusiasts! This 40-acre property in Madison County is your chance to own a piece of Florida paradise. Watch your timber investment grow while enjoying everything a good piece of dirt can offer. Explore a meandering creek that weaves through the property, perfect for quiet reflection and exploration. Gorgeous hardwoods add timeless character to the landscape, and an ideal canopy for deer, turkey and other native wildlife. This isn't just land; it's a blank canvas for your Florida land-ownership dream. The property is ideal for your rustic cabin, rural farmhouse, or mini-farm estate. Power is nearby and the property has good road access. In addition, productive soils make for a number of different agricultural uses, including timber, pasture, farming, and gardening. The surrounding area offers something for everyone. Madison County boasts rolling hills, pristine rivers, and a friendly small-town atmosphere. Within a 30-minute drive, explore Lake Lafayette State Park or Wakulla Springs State Park for hiking, biking, and wildlife viewing. Craving city life? Tallahassee, with its museums and nightlife, is just an hour away. And when you need a beach fix, the Gulf Coast's white sand and world-class fishing is surprisingly close. This unique property provides the perfect balance: a private escape surrounded by Florida's natural beauty, with easy access to the best the state has to offer. Don't miss this opportunity. Contact me today and let's make your Florida dream a reality.