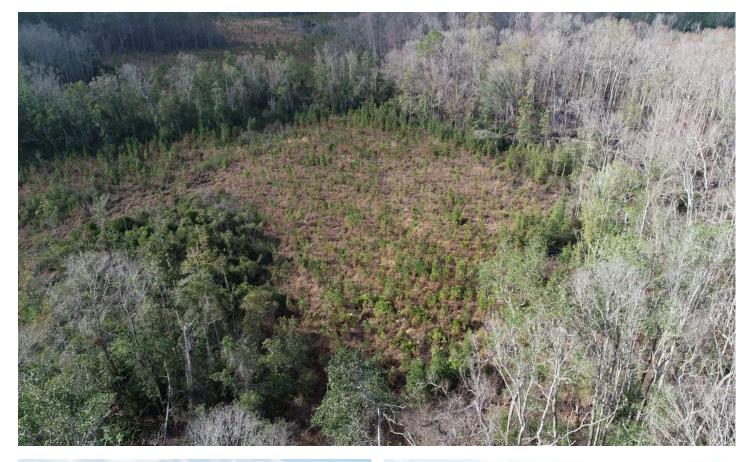

#### **PROPERTY DESCRIPTION**

Heads up, land enthusiasts! This 40-acre property in Madison County is your chance to own a piece of Florida paradise. Watch your timber investment grow while enjoying everything a good piece of dirt can offer. Explore a meandering creek that weaves through the property, perfect for quiet reflection and exploration. Gorgeous hardwoods add timeless character to the landscape, and an ideal canopy for deer, turkey and other native wildlife. This isn't just land; it's a blank canvas for your Florida land-ownership dream. The property is ideal for your rustic cabin, rural farmhouse, or mini-farm estate. Power is nearby and the property has good road access. In addition, productive soils make for a number of different agricultural uses, including timber, pasture, farming, and gardening. The surrounding area offers something for everyone. Madison County boasts rolling hills, pristine rivers, and a friendly small-town atmosphere. Within a 30-minute drive, explore Lake Lafayette State Park or Wakulla Springs State Park for hiking, biking, and wildlife viewing. Craving city life? Tallahassee, with its museums and nightlife, is just an hour away. And when you need a beach fix, the Gulf Coast's white sand and world-class fishing is surprisingly close. This unique property provides the perfect balance: a private escape surrounded by Florida's natural beauty, with easy access to the best the state has to offer. Don't miss this opportunity. Contact me today and let's make your Florida dream a reality.