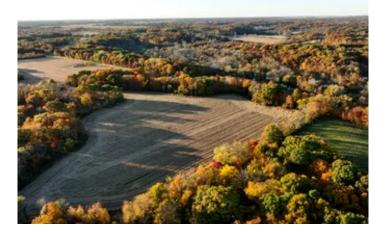

### **PROPERTY DESCRIPTION**

(**PRICE REDUCED**)- Located just east of Canton, IL, this exceptional 86-acre hunting farm is a true gem in the heart of Fulton County, a region renowned for producing world-class whitetail deer. Whether you're an avid hunter or seeking a serene retreat, this property offers everything you could ask for. The land consists of 42 productive tillable acres, complemented by dense bedding areas, mature timber ridges, creating an ideal environment for wildlife. For those considering long-term investment or future development.

#### **KEY FEATURES**

- 42 tillable acres with a strong annual income
- Thick timber with food plot openings
- Loaded with turkeys and trophy whitetail
- New access road built
- Just south of Peoria County line