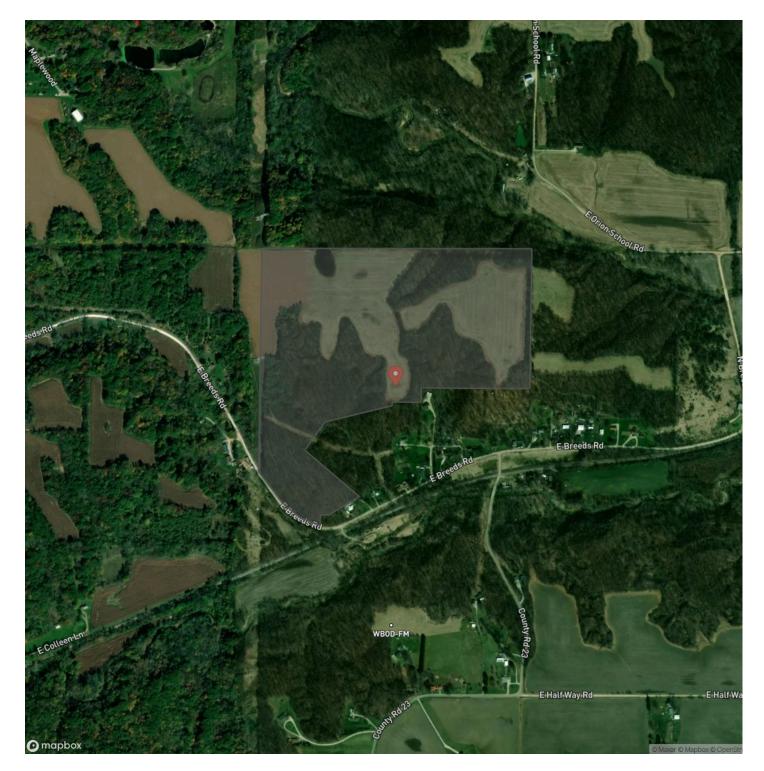

seclusion. Whether you're looking to expand your hunting land or develop a weekend getaway, this prime property is not to be missed.

Schedule a private showing today and experience the incredible potential of this Fulton County, IL hunting farm.

#### INCOME

TILLABLE: 42 Acres at \$14,600/Annually

#### **KEY FEATURES**

- 42 tillable acres with a strong annual income
- Thick timber with food plot openings
- Loaded with turkeys and trophy whitetail
- New access road built
- Just south of Peoria County line

\*This Property is Co-Listed With Brad Belser of Jim Maloof Realty\*

### **MORE INFO ONLINE:**

### Fulton County, Illinois 86 Acres of Land For Sale Canton, IL / Fulton County



MORE INFO ONLINE:

# **Locator Map**





## **Locator Map**

**MORE INFO ONLINE:** 

# Satellite Map



### LISTING REPRESENTATIVE For more information contact:



**Representative** Don Wagner

Don Wagner

**Mobile** (309) 335-2894

**Email** don@landguys.com

Address

**City / State / Zip** Princeville, IL 61559

### <u>NOTES</u>

**MORE INFO ONLINE:** 

|--|

| <br> | <br> |  |
|------|------|--|
| <br> | <br> |  |
| <br> | <br> |  |
|      |      |  |
|      |      |  |
|      |      |  |
|      |      |  |
| <br> | <br> |  |
|      |      |  |
|      |      |  |
|      |      |  |
| <br> | <br> |  |
| <br> | <br> |  |
|      |      |  |
|      |      |  |
|      |      |  |
|      |      |  |
|      |      |  |
|      |      |  |
|      |      |  |
|      |      |  |
|      |      |  |

### **MORE INFO ONLINE:**

### **DISCLAIMERS**

Information in this brochure is provided solely for