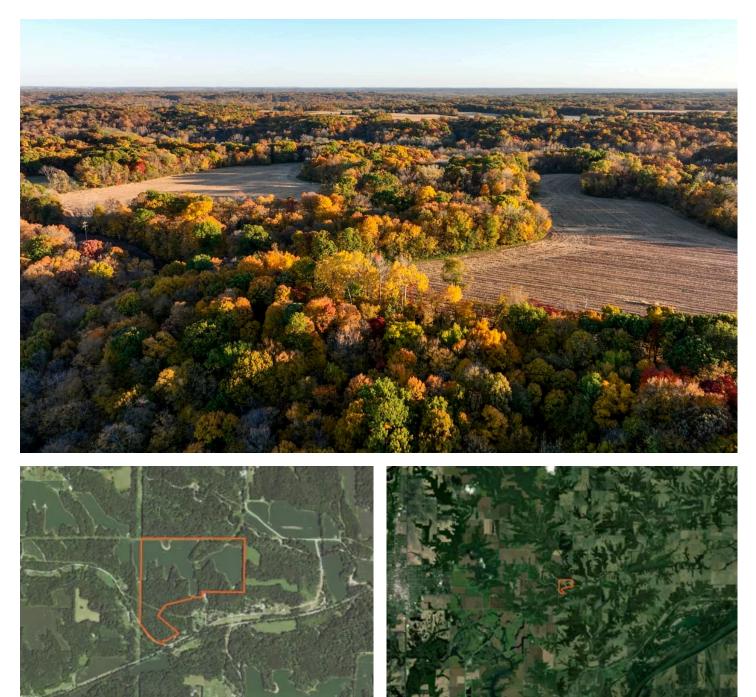

Fulton County, Illinois 86 Acres of Land For Sale 25700 N Orion School Rd Canton, IL 61520

\$597,700 86± Acres Fulton County

### Fulton County, Illinois 86 Acres of Land For Sale Canton, IL / Fulton County

### **SUMMARY**

Address 25700 N Orion School Rd

**City, State Zip** Canton, IL 61520

**County** Fulton County

**Type** Timberland, Hunting Land, Recreational Land, Farms

**Latitude / Longitude** 40.557187 / -89.926366

### **PROPERTY DESCRIPTION**

(**PRICE REDUCED**)- Located just east of Canton, IL, this exceptional 86-acre hunting farm is a true gem in the heart of Fulton County, a region renowned for producing world-class whitetail deer. Whether you're an avid hunter or seeking a serene retreat, this property offers everything you could ask for. The land consists of 42 productive tillable acres, complemented by dense bedding areas, mature timber ridges, creating an ideal environment for wildlife. For those considering long-term investment or future development.

#### **KEY FEATURES**

- 42 tillable acres with a strong annual income
- Thick timber with food plot openings
- Loaded with turkeys and trophy whitetail
- New access road built
- Just south of Peoria County line

# **Locator Map**

# Satellite Map