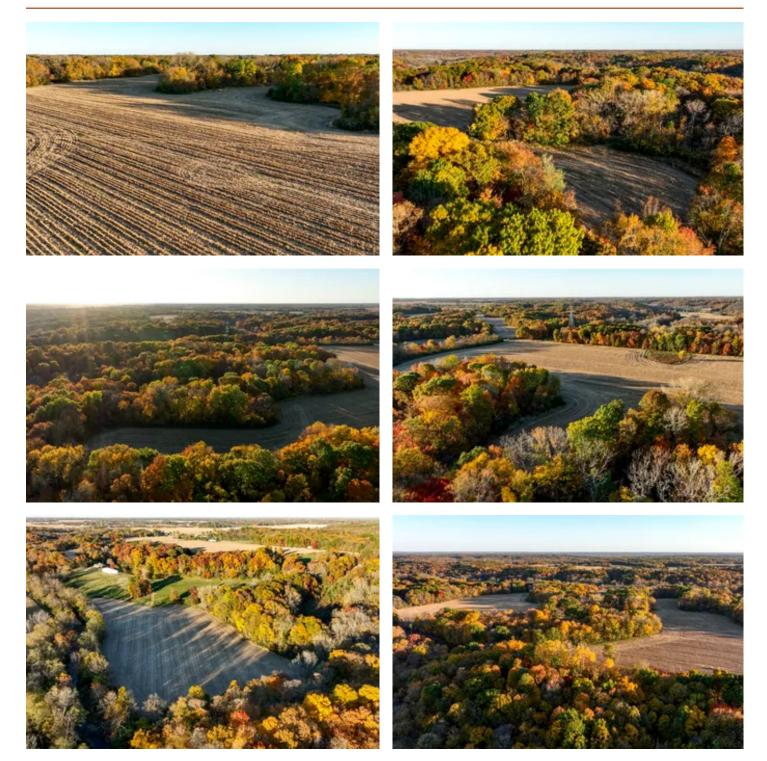

### **PROPERTY DESCRIPTION**

(**PRICE REDUCED**)- Located just east of Canton, IL, this exceptional 86-acre hunting farm is a true gem in the heart of Fulton County, a region renowned for producing world-class whitetail deer. Whether you're an avid hunter or seeking a serene retreat, this property offers everything you could ask for. The land consists of 42 productive tillable acres, complemented by dense bedding areas, mature timber ridges, creating an ideal environment for wildlife. For those considering long-term investment or future development.

Conveniently located less than 30 minutes from Peoria and just under 3 hours from Chicago, this farm is easily accessible while offering complete privacy and seclusion. Whether you're looking to expand your hunting land or develop a weekend getaway, this prime property is not to be missed.

#### **KEY FEATURES**

- 42 tillable acres with a strong annual income
- Thick timber with food plot openings
- Loaded with turkeys and trophy whitetail
- New access road built
- Just south of Peoria County line