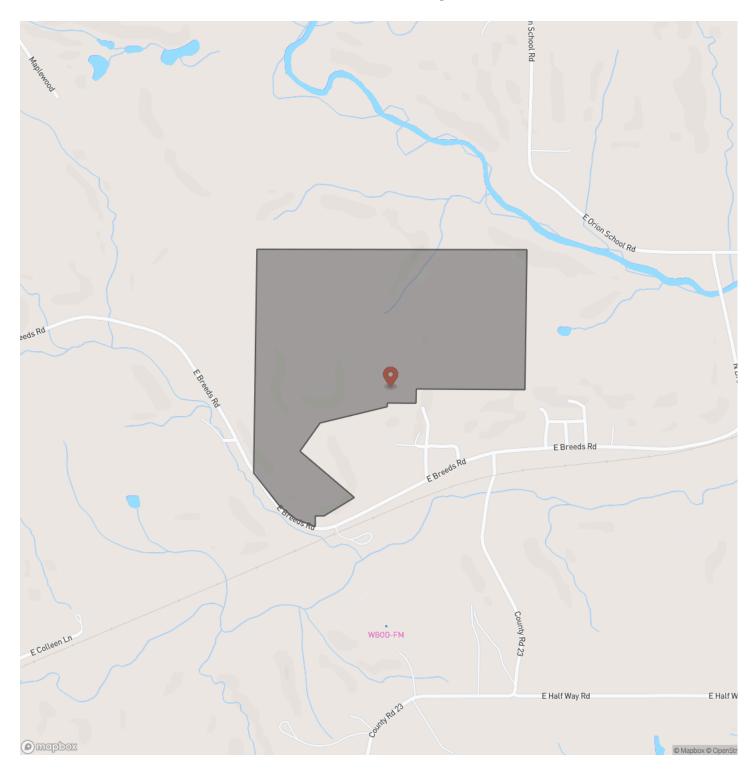

his farm is easily accessible while offering complete privacy and seclusion. Whether you're looking to expand your hunting land or develop a weekend getaway, this prime property is not to be missed.

Schedule a private showing today and experience the incredible potential of this Fulton County, IL hunting farm.

#### INCOME

TILLABLE: 42 Acres at \$14,600/Annually

#### **KEY FEATURES**

- 42 tillable acres with a strong annual income
- Thick timber with food plot openings
- Loaded with turkeys and trophy whitetail
- New access road built
- Just south of Peoria County line

\*This Property is Co-Listed With Brad Belser of Jim Maloof Realty\*

### **MORE INFO ONLINE:**

### Fulton County, Illinois 86 Acres of Land For Sale Canton, IL / Fulton County



MORE INFO ONLINE:

# **Locator Map**





## **Locator Map**

**MORE INFO ONLINE:** 

# Satellite Map



### LISTING REPRESENTATIVE For more information contact:



**Representative** Don Wagner

Don Wagner

**Mobile** (309) 335-2894

**Email** don@landguys.com

Address

**City / State / Zip** Princeville, IL 61559

### <u>NOTES</u>

**MORE INFO ONLINE:** 

|--|

| <br> | <br> |  |
|------|------|--|
| <br> | <br> |  |
| <br> | <br> |  |
|      |      |  |
|      |      |  |
|      |      |  |
|      |      |  |
| <br> | <br> |  |
|      |      |  |
|      |      |  |
|      |      |  |
| <br> | <br> |  |
| <br> | <br> |  |
|      |      |  |
|      |      |  |
|      |      |  |
|      |      |  |
|      |      |  |
|      |      |  |
|      |      |  |
|      |      |  |
|      |      |  |

### **MORE INFO ONLINE:**

### **D