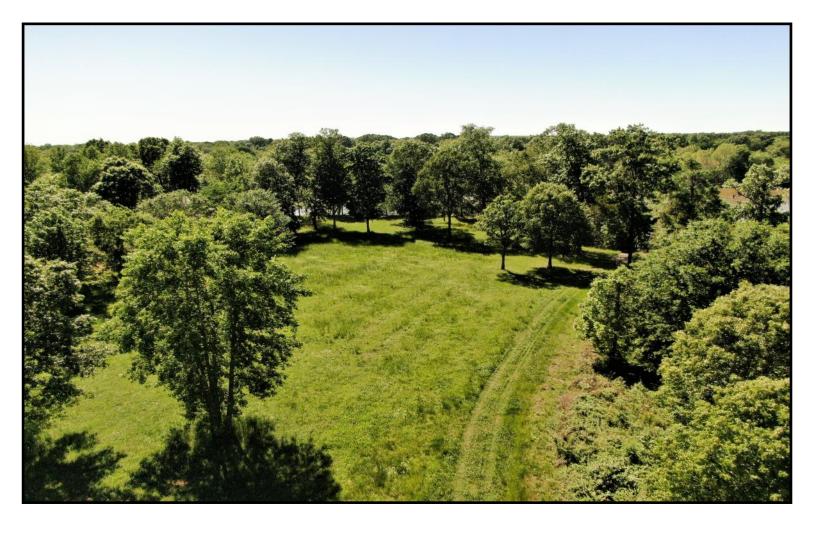

## Merging River - River Lot South

## **HIGHLIGHTS**

- 2 Acre River Front Lot.
- Beautiful mix of open land and mature trees.
- Access to a boat ramp.
- Power and water are available.
- Near the Alabama River Parkway giving you easy access to I-65.
- Covenants and Restrictions are in place to help preserve property values.