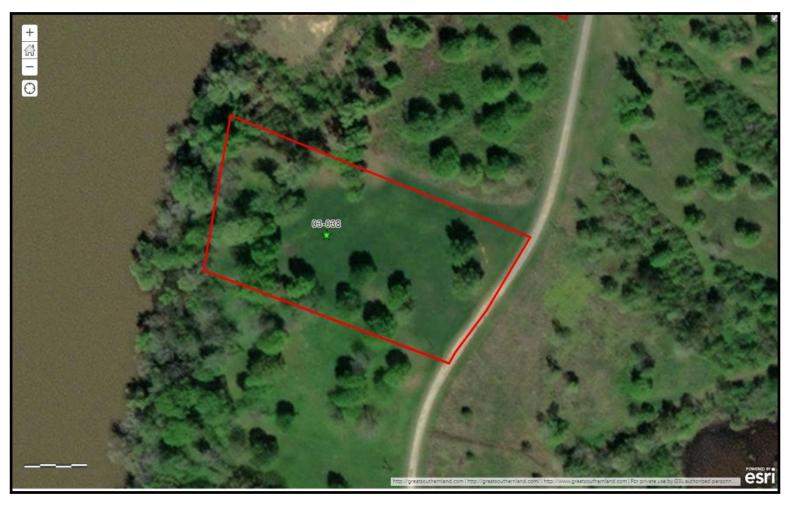

## Merging River - River Lot South

## **HIGHLIGHTS**

- 2 Acre River Front Lot.
- Beautiful mix of open land and mature trees.
- Access to a boat ramp.
- Power and water are available.
- Near the Alabama River Parkway giving you easy access to I-65.
- Covenants and Restrictions are in place to help preserve property values.