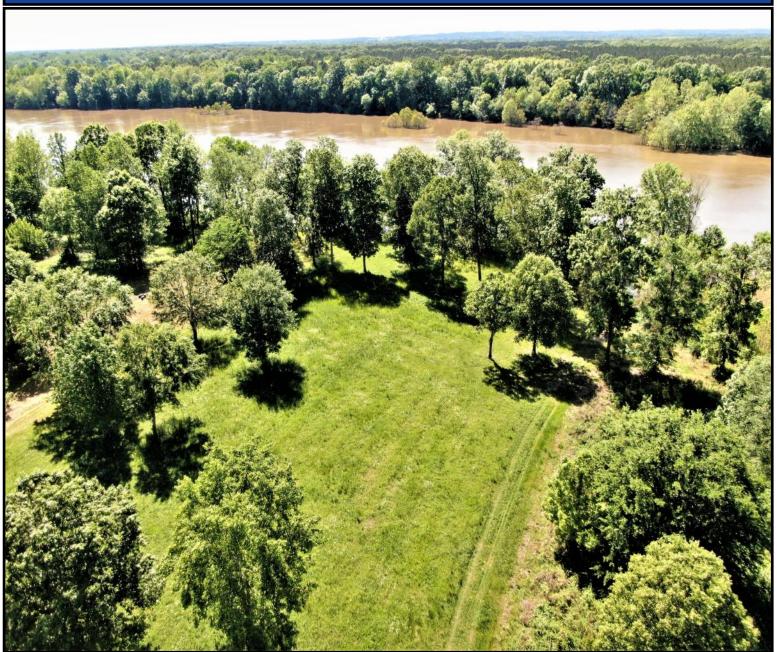

## Merging River - River Lot South

## **HIGHLIGHTS**

- 2 Acre River Front Lot.
- Beautiful mix of open land and mature trees.
- Access to a boat ramp.
- Power and water are available.
- Near the Alabama River Parkway giving you easy access to I-65.
- Covenants and Restrictions are in place to help preserve property values.