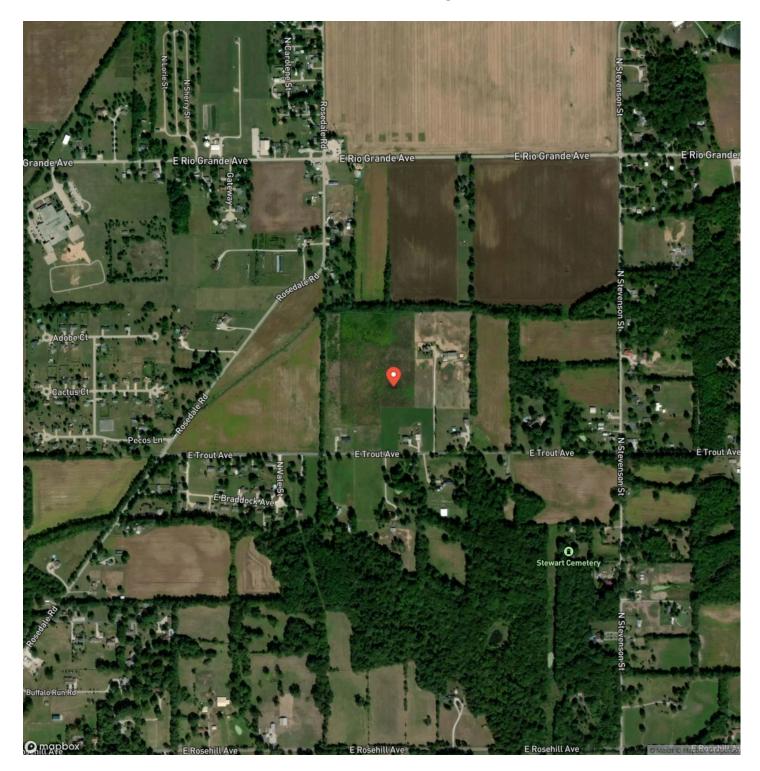

perty

Latitude / Longitude 39.5590968 / -87.3214908

**Acreage** 0.310

**Price** \$170,000

### **Property Website**

https://legacylandco.com/land/4246-n-17th-st-terre-haute/





## **PROPERTY DESCRIPTION**

Hey Hey, this 3 bedroom, 2 bath ranch home in North Terre Haute is ready for you!! This home is total electric EXCEPT for the propane that runs the Generac~ never lose power again!! The back yard is complete with a private fence and a second garage that has electricity. The back patio has a awning that is retractable. All new windows, city sewer, on it's own well. Cathedral ceilings in the main living area with an electric fireplace insert, the great room is perfect for all the family gatherings and holiday parties!



# **Locator Map**





# **Locator Map**





# Satellite Map





#### LISTING REPRESENTATIVE For more information contact:



Representative

Priscilla Hetrick

**Mobile** (765) 585-6283

Email phetrick@legacylandco.com

Address

**City / State / Zip** Covington, IN 47932

## <u>NOTES</u>



|--|



## **DISCLAIMERS**

Information in this brochure is provided solely for information purposes and does not constitute an offer to sell or advertise real estate outside the states in which broker or agent licensed. The information presented has been obtained from sources deemed to be reliable, but is not guaranteed or warranted by the agent, broker, or the sellers of these properties. This offering is subject to errors, omissions, prior sale, price change, correction or withdrawal from the market without notice. All references to age, square footage, incom